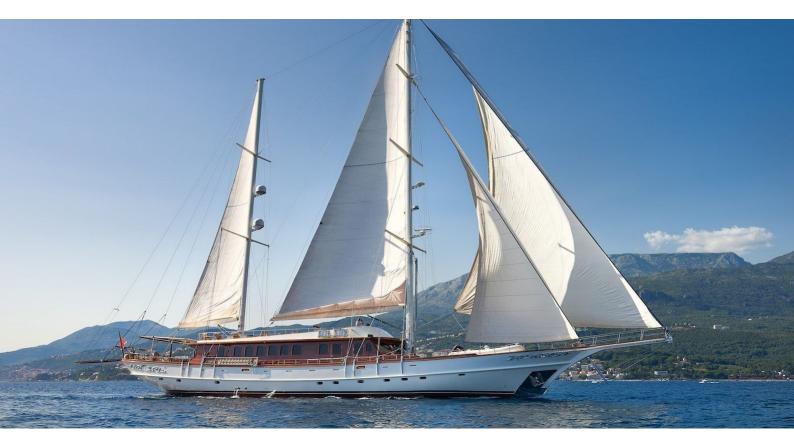

### RIANA YACHT CHARTER

Superyacht RIANA was built in 2009 by Neta Marine. She is a 42m / 137'10 Custom motor/sailer yacht with exterior design by Marine Survey Bureau . Riana offers accommodation for up to 10 guests in 5 cabins with additional room for her crew of 7. She features a variety of amenities to ensure comfortable charter vacations, including, Air Conditioning & WiFi connection on board. She also carries an impressive collection of toys as listed below.