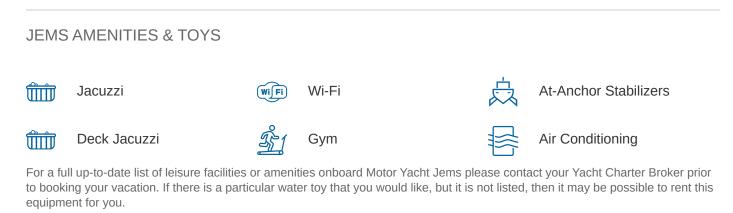

### JEMS YACHT CHARTER

Superyacht JEMS was built in 2009 by Heesen. She is a 44m / 144'4 Heesen 4400 motor yacht with exterior design by , Heesen & Omega Architects . Jems offers accommodation for up to 10 guests in 5 cabins with additional room for her crew of 9. She features a variety of amenities to ensure comfortable charter vacations, including, Air Conditioning, WiFi connection on board, Deck Jacuzzi, Gym/exercise equipment & Stabilizers at Anchor. She also carries an impressive collection of toys as listed below.

MORE TENDERS, TOYS & YACHT AMMENITIES INFO: