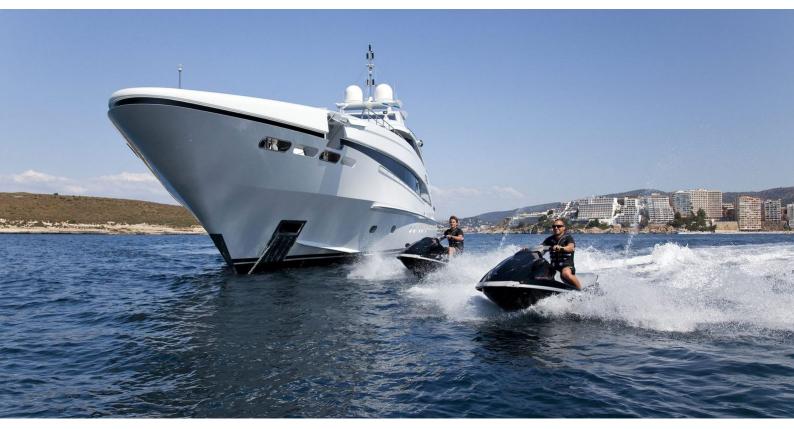

### JEMS YACHT CHARTER

Superyacht JEMS was built in 2009 by Heesen. She is a 44m / 144'4 Heesen 4400 motor yacht with exterior design by , Heesen & Omega Architects . Jems offers accommodation for up to 10 guests in 5 cabins with additional room for her crew of 9. She features a variety of amenities to ensure comfortable charter vacations, including, Air Conditioning, WiFi connection on board, Deck Jacuzzi, Gym/exercise equipment & Stabilizers at Anchor. She also carries an impressive collection of toys as listed below.