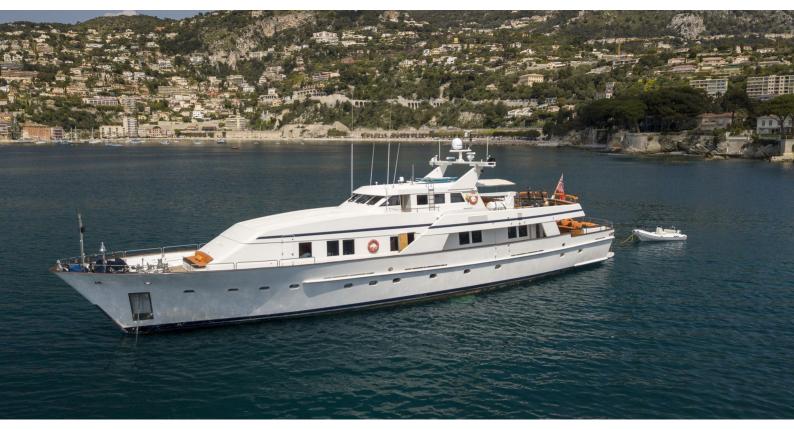

## FIORENTE

Yacht Charter Details for 'Fiorente', the 37m Superyacht built by Ferronavale

### FIORENTE YACHT CHARTER

Superyacht FIORENTE was built in 1990 by Ferronavale. She is a 37m / 121'5 Custom motor yacht with exterior design by Studio Peterlin Ltd. and interior styling by Alberto Pinto . Fiorente offers accommodation for up to 10 guests in 5 cabins with additional room for her crew of 6. She features a variety of amenities to ensure comfortable charter vacations, including, Air Conditioning, WiFi connection on board, Stabilisers underway & Stabilizers at Anchor. She also carries an impressive collection of toys as listed below.