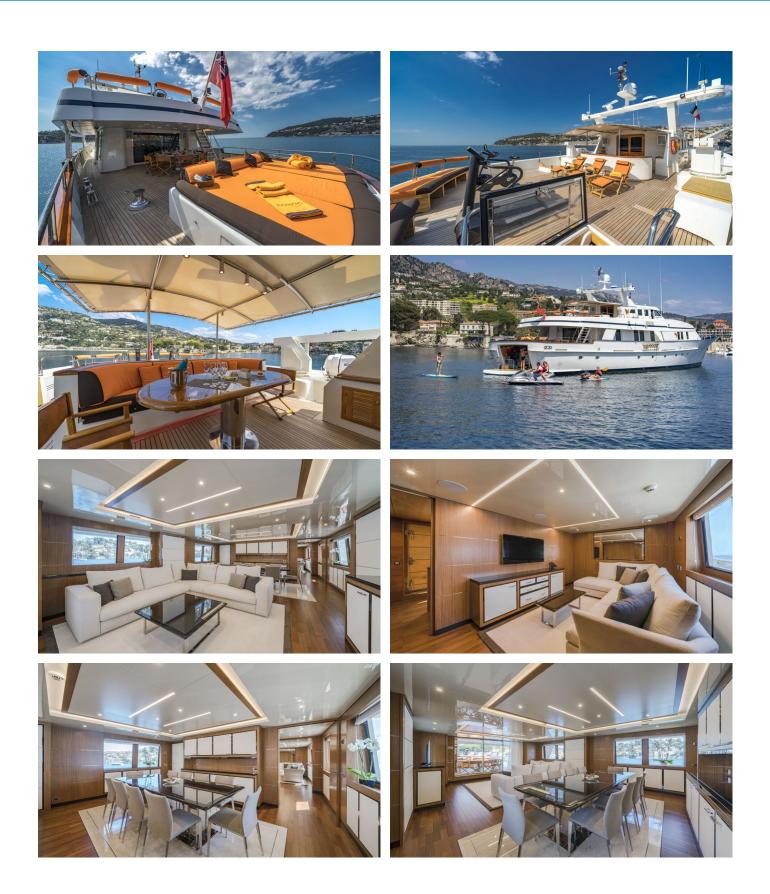

### FIORENTE YACHT CHARTER

Superyacht FIORENTE was built in 1990 by Ferronavale. She is a 37m / 121'5 Custom motor yacht with exterior design by Studio Peterlin Ltd. and interior styling by Alberto Pinto . Fiorente offers accommodation for up to 10 guests in 5 cabins with additional room for her crew of 6. She features a variety of amenities to ensure comfortable charter vacations, including, Air Conditioning, WiFi connection on board, Stabilisers underway & Stabilizers at Anchor. She also carries an impressive collection of toys as listed below.