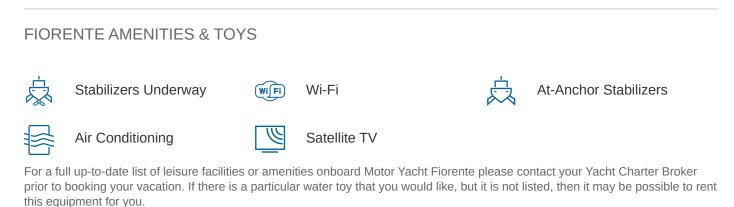

### FIORENTE YACHT CHARTER

Superyacht FIORENTE was built in 1990 by Ferronavale. She is a 37m / 121'5 Custom motor yacht with exterior design by Studio Peterlin Ltd. and interior styling by Alberto Pinto . Fiorente offers accommodation for up to 10 guests in 5 cabins with additional room for her crew of 6. She features a variety of amenities to ensure comfortable charter vacations, including, Air Conditioning, WiFi connection on board, Stabilisers underway & Stabilizers at Anchor. She also carries an impressive collection of toys as listed below.

MORE TENDERS, TOYS & YACHT AMMENITIES INFO: