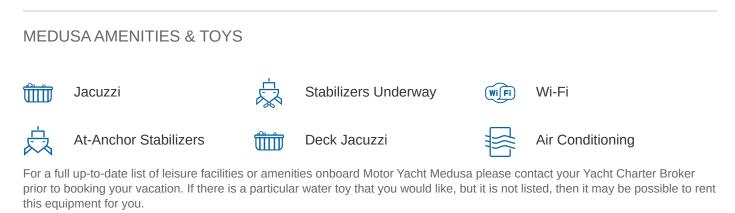

### MEDUSA YACHT CHARTER

Superyacht MEDUSA was built in 2001 by Azimut. She is a 30.5m / 100'1 Azimut 100 Jumbo motor yacht with exterior design by Stefano Righini and interior styling by Ken Freivokh . Medusa offers accommodation for up to 10 guests in 4 cabins with additional room for her crew of 5. She features a variety of amenities to ensure comfortable charter vacations, including, Air Conditioning, Deck Jacuzzi, Stabilisers underway, Stabilizers at Anchor & WiFi connection on board. She also carries an impressive collection of toys as listed below.