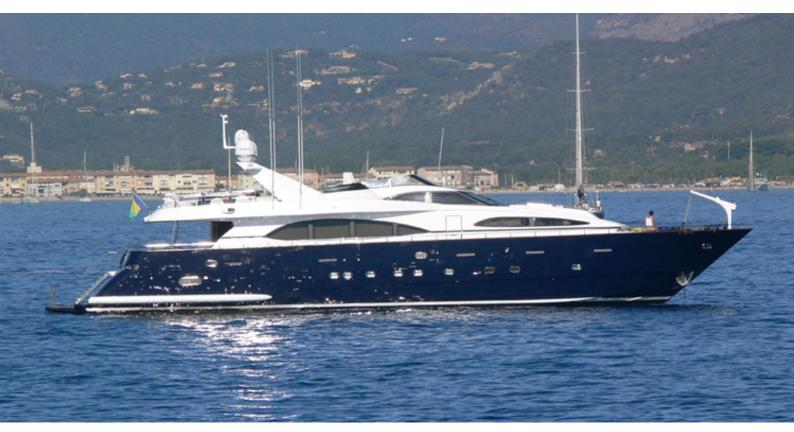

## MEDUSA

Yacht Charter Details for 'Medusa', the 30.5m Superyacht built by Azimut

#### SPECIFICATIONS

LENGTH 30.5m / 100'1

 BEAM
 DRAFT

 6.6m / 21'8
 1.65m / 5'5

REFIT

2017

**YEAR** 2001

CRUISING SPEED 16 Knots

### MEDUSA YACHT CHARTER

Superyacht MEDUSA was built in 2001 by Azimut. She is a 30.5m / 100'1 Azimut 100 Jumbo motor yacht with exterior design by Stefano Righini and interior styling by Ken Freivokh . Medusa offers accommodation for up to 10 guests in 4 cabins with additional room for her crew of 5. She features a variety of amenities to ensure comfortable charter vacations, including, Air Conditioning, Deck Jacuzzi, Stabilisers underway, Stabilizers at Anchor & WiFi connection on board. She also carries an impressive collection of toys as listed below.