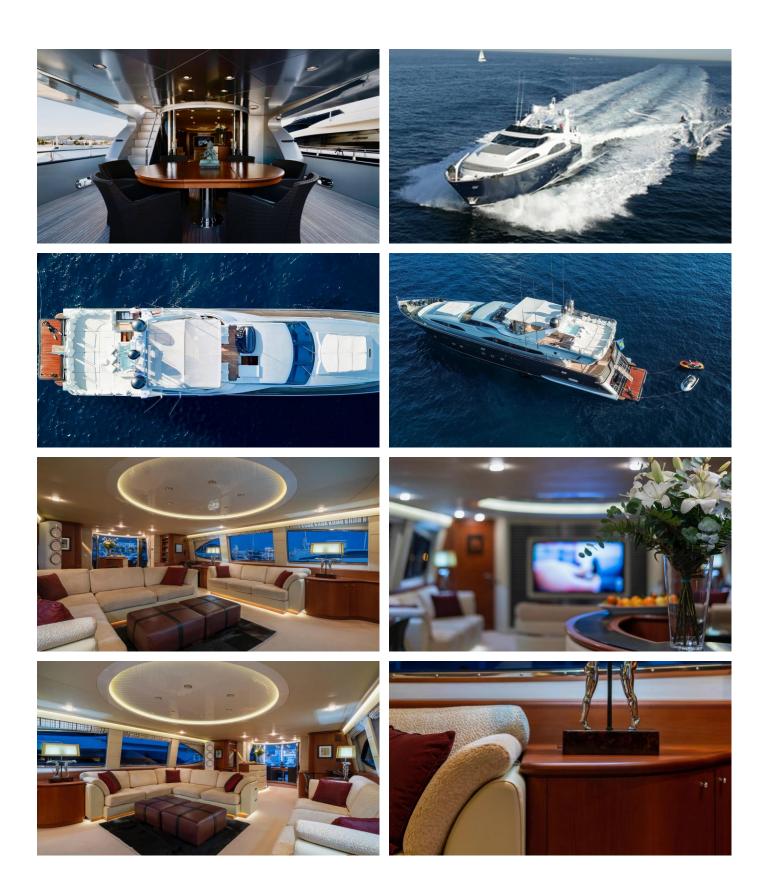

### MEDUSA YACHT CHARTER

Superyacht MEDUSA was built in 2001 by Azimut. She is a 30.5m / 100'1 Azimut 100 Jumbo motor yacht with exterior design by Stefano Righini and interior styling by Ken Freivokh . Medusa offers accommodation for up to 10 guests in 4 cabins with additional room for her crew of 5. She features a variety of amenities to ensure comfortable charter vacations, including, Air Conditioning, Deck Jacuzzi, Stabilisers underway, Stabilizers at Anchor & WiFi connection on board. She also carries an impressive collection of toys as listed below.