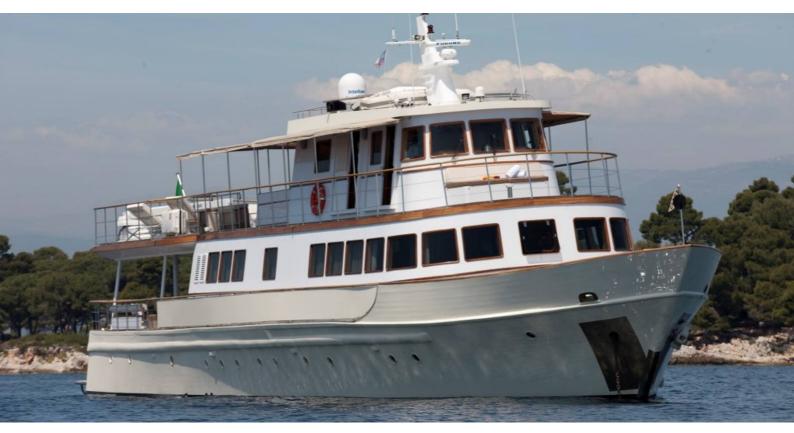

# **CLARA ONE**

Yacht Charter Details for 'Clara One', the 32m Superyacht built by Sarri

#### **SPECIFICATIONS**

LENGTH 32m / 105'

BEAM DRAFT 7.5m / 24'7 2.2m / 7'3

YEAR 1961

CRUISING SPEED 10 Knots

### CLARA ONE YACHT CHARTER

Superyacht CLARA ONE was built in 1961 by Sarri. She is a 32m / 105' motor yacht with exterior design by The A Group and interior styling by The A Group . Clara One offers accommodation for up to 14 guests in 7 cabins with additional room for her crew of 5. She features a variety of amenities to ensure comfortable charter vacations, including, Air Conditioning & WiFi connection on board. She also carries an impressive collection of toys as listed below.