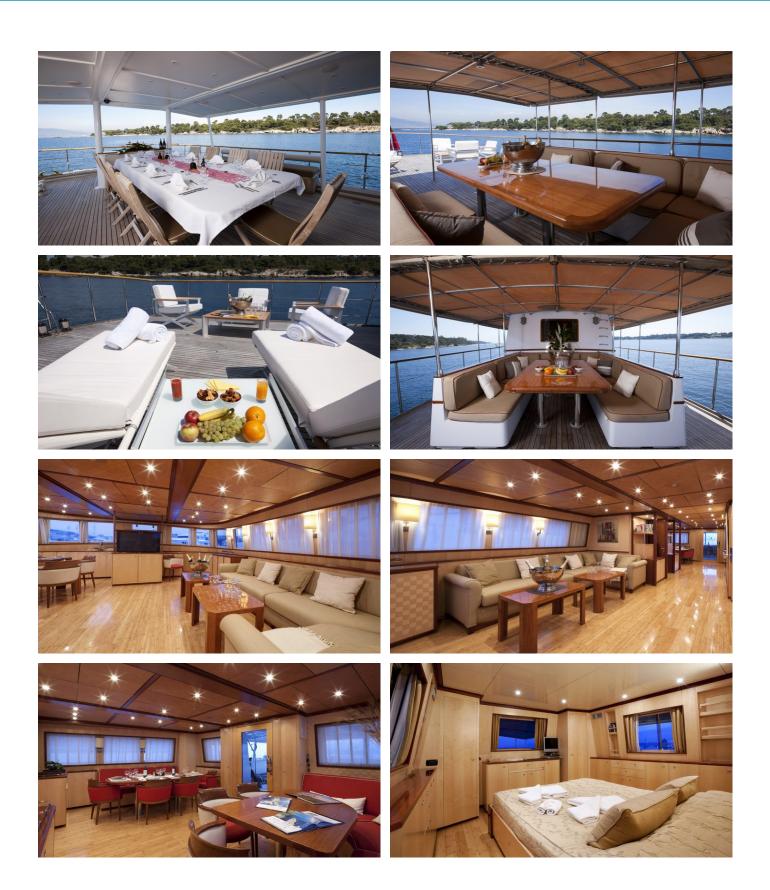

### ACCOMMODATION

GUESTS CABINS CREW Δ

5

CABIN CONFIGURATION 1 Master 1 Double

5 Twin

CHARTER RATES

SUMMER from €38,000 / week + expenses

WINTER from €38,000 / week + expenses

### CLARA ONE YACHT CHARTER

Superyacht CLARA ONE was built in 1961 by Sarri. She is a 32m / 105' motor yacht with exterior design by The A Group and interior styling by The A Group . Clara One offers accommodation for up to 14 guests in 7 cabins with additional room for her crew of 5. She features a variety of amenities to ensure comfortable charter vacations, including, Air Conditioning & WiFi connection on board. She also carries an impressive collection of toys as listed below.