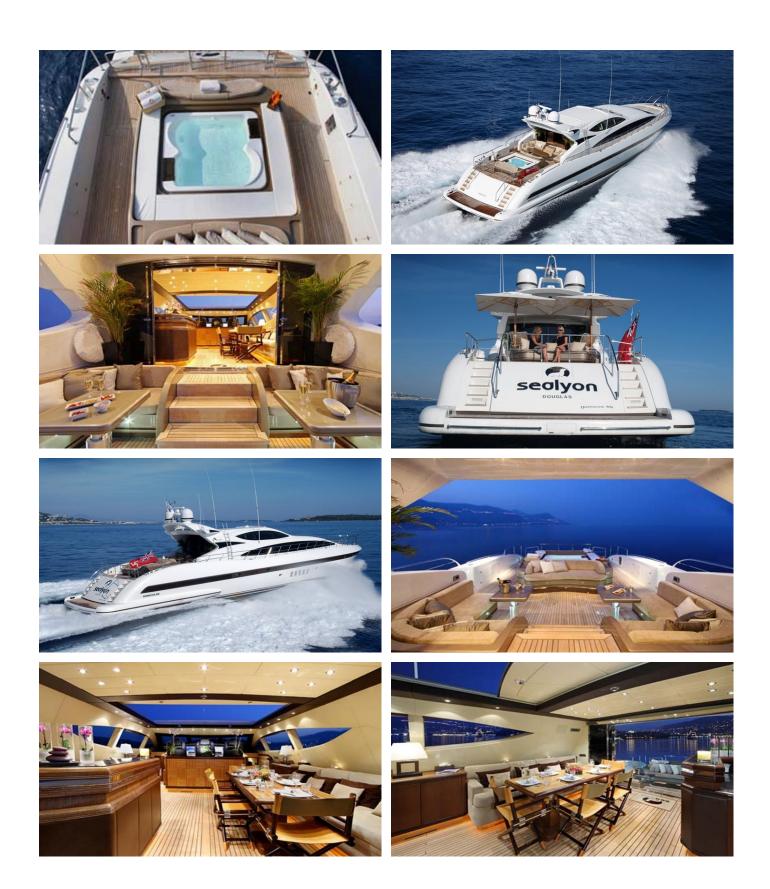

#### O YACHT CHARTER

Superyacht O was built in 2006 by Overmarine. She is a 32m / 105' Mangusta 105 motor yacht with exterior design by Stefano Righini . O offers accommodation for up to 6 guests in 3 cabins with additional room for her crew of 4. She features a variety of amenities to ensure comfortable charter vacations, including, Air Conditioning, WiFi connection on board & Deck Jacuzzi. She also carries an impressive collection of toys as listed below.