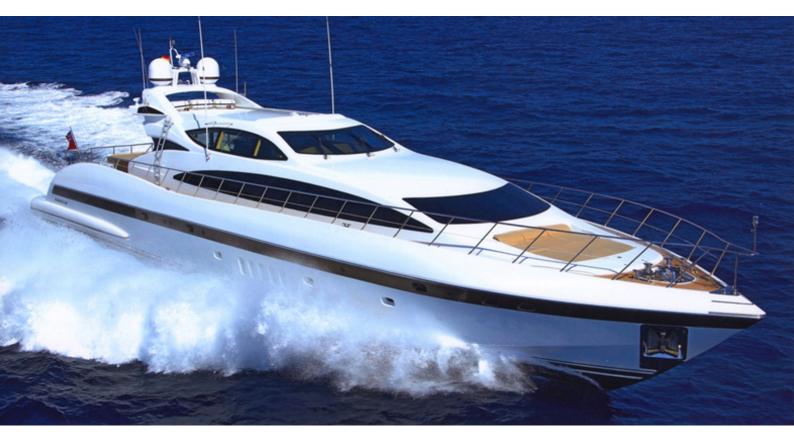

## $\bigcirc$

Yacht Charter Details for 'O', the 32m Superyacht built by Overmarine

#### O YACHT CHARTER

Superyacht O was built in 2006 by Overmarine. She is a 32m / 105' Mangusta 105 motor yacht with exterior design by Stefano Righini . O offers accommodation for up to 6 guests in 3 cabins with additional room for her crew of 4. She features a variety of amenities to ensure comfortable charter vacations, including, Air Conditioning, WiFi connection on board & Deck Jacuzzi. She also carries an impressive collection of toys as listed below.