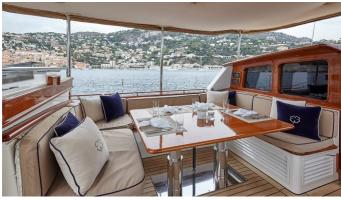

## IRELANDA YACHT CHARTER

Superyacht IRELANDA was built in 1996 by Alloy Yachts. She is a 31.9m / 104'8 Custom sail yacht with exterior design by Hoek Design and interior styling by Hoek Design . Irelanda offers accommodation for up to 6 guests in 3 cabins with additional room for her crew of 5. She features a variety of amenities to ensure comfortable charter vacations. She also carries an impressive collection of toys as listed below.