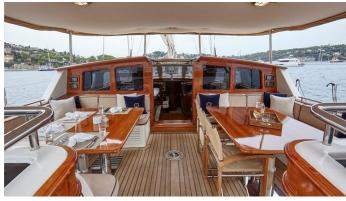

## IRELANDA YACHT CHARTER

Superyacht IRELANDA was built in 1996 by Alloy Yachts. She is a 31.9m / 104'8 Custom sail yacht with exterior design by Hoek Design and interior styling by Hoek Design . Irelanda offers accommodation for up to 6 guests in 3 cabins with additional room for her crew of 5. She features a variety of amenities to ensure comfortable charter vacations. She also carries an impressive collection of toys as listed below.