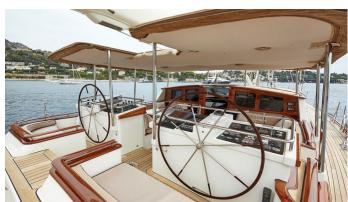

## IRELANDA YACHT CHARTER

Superyacht IRELANDA was built in 1996 by Alloy Yachts. She is a 31.9m / 104'8 Custom sail yacht with exterior design by Hoek Design and interior styling by Hoek Design . Irelanda offers accommodation for up to 6 guests in 3 cabins with additional room for her crew of 5. She features a variety of amenities to ensure comfortable charter vacations. She also carries an impressive collection of toys as listed below.