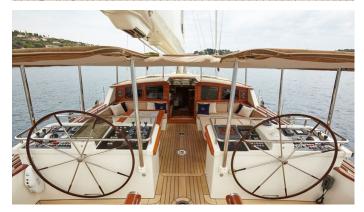

## IRELANDA YACHT CHARTER

Superyacht IRELANDA was built in 1996 by Alloy Yachts. She is a 31.9m / 104'8 Custom sail yacht with exterior design by Hoek Design and interior styling by Hoek Design . Irelanda offers accommodation for up to 6 guests in 3 cabins with additional room for her crew of 5. She features a variety of amenities to ensure comfortable charter vacations. She also carries an impressive collection of toys as listed below.