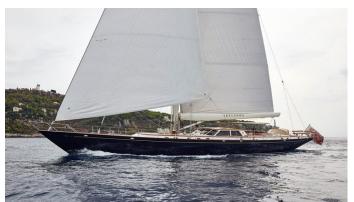

## IRELANDA YACHT CHARTER

Superyacht IRELANDA was built in 1996 by Alloy Yachts. She is a 31.9m / 104'8 Custom sail yacht with exterior design by Hoek Design and interior styling by Hoek Design . Irelanda offers accommodation for up to 6 guests in 3 cabins with additional room for her crew of 5. She features a variety of amenities to ensure comfortable charter vacations. She also carries an impressive collection of toys as listed below.