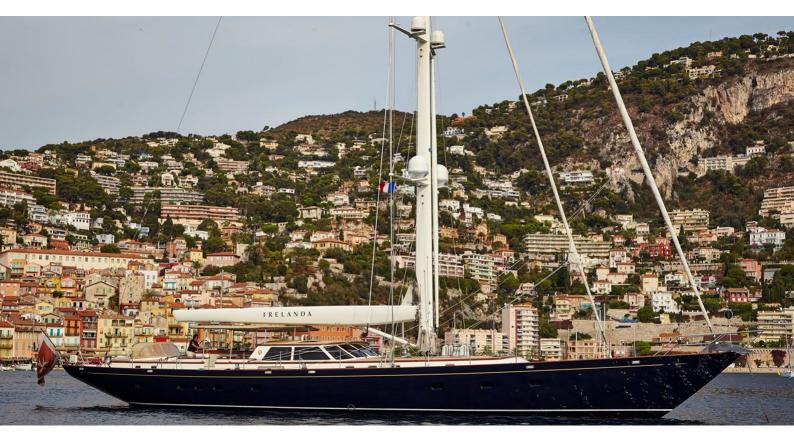

## **IRELANDA**

Yacht Charter Details for 'Irelanda', the 31.9m Superyacht built by Alloy Yachts

**SPECIFICATIONS** 

**LENGTH** 31.9m / 104'8

BEAM DRAFT 7.15m / 23'5 3.5m / 11'6

YEAR REFIT 1996 2021

CRUISING SPEED 10 Knots

## IRELANDA YACHT CHARTER

Superyacht IRELANDA was built in 1996 by Alloy Yachts. She is a 31.9m / 104'8 Custom sail yacht with exterior design by Hoek Design and interior styling by Hoek Design . Irelanda offers accommodation for up to 6 guests in 3 cabins with additional room for her crew of 5. She features a variety of amenities to ensure comfortable charter vacations. She also carries an impressive collection of toys as listed below.