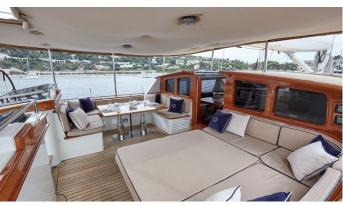

## IRELANDA YACHT CHARTER

Superyacht IRELANDA was built in 1996 by Alloy Yachts. She is a 31.9m / 104'8 Custom sail yacht with exterior design by Hoek Design and interior styling by Hoek Design . Irelanda offers accommodation for up to 6 guests in 3 cabins with additional room for her crew of 5. She features a variety of amenities to ensure comfortable charter vacations. She also carries an impressive collection of toys as listed below.