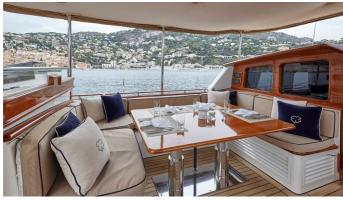

## ABUNDANCE YACHT CHARTER

Superyacht ABUNDANCE was built in 1996 by Alloy Yachts. She is a 31.9m / 104'8 Custom sail yacht with exterior design by Hoek Design and interior styling by Hoek Design . Abundance offers accommodation for up to 6 guests in 3 cabins with additional room for her crew of 5. She features a variety of amenities to ensure comfortable charter vacations. She also carries an impressive collection of toys as listed below.