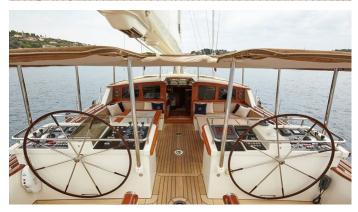

## ABUNDANCE YACHT CHARTER

Superyacht ABUNDANCE was built in 1996 by Alloy Yachts. She is a 31.9m / 104'8 Custom sail yacht with exterior design by Hoek Design and interior styling by Hoek Design . Abundance offers accommodation for up to 6 guests in 3 cabins with additional room for her crew of 5. She features a variety of amenities to ensure comfortable charter vacations. She also carries an impressive collection of toys as listed below.