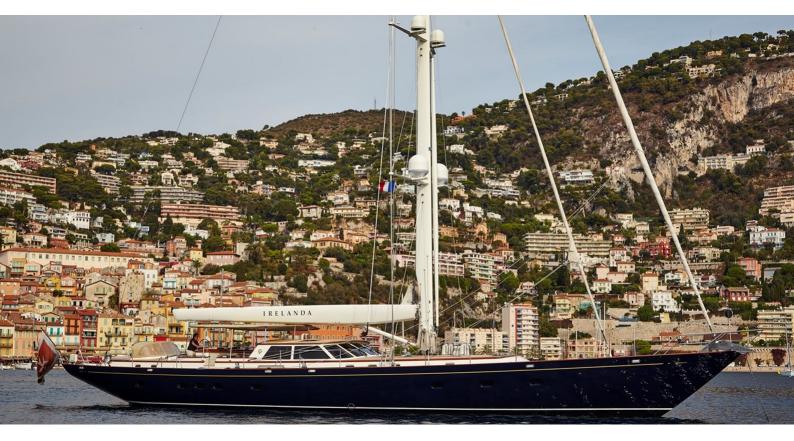

## **ABUNDANCE**

Yacht Charter Details for 'Abundance', the 31.9m Superyacht built by Alloy Yachts

**SPECIFICATIONS** 

**LENGTH** 31.9m / 104'8

BEAM DRAFT 7.15m / 23'5 3.5m / 11'6

YEAR REFIT 1996 2021

CRUISING SPEED 10 Knots

## ABUNDANCE YACHT CHARTER

Superyacht ABUNDANCE was built in 1996 by Alloy Yachts. She is a 31.9m / 104'8 Custom sail yacht with exterior design by Hoek Design and interior styling by Hoek Design . Abundance offers accommodation for up to 6 guests in 3 cabins with additional room for her crew of 5. She features a variety of amenities to ensure comfortable charter vacations. She also carries an impressive collection of toys as listed below.