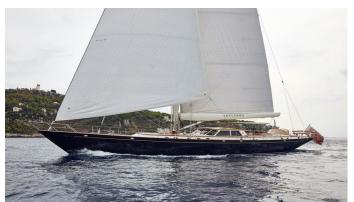

## ABUNDANCE YACHT CHARTER

Superyacht ABUNDANCE was built in 1996 by Alloy Yachts. She is a 31.9m / 104'8 Custom sail yacht with exterior design by Hoek Design and interior styling by Hoek Design . Abundance offers accommodation for up to 6 guests in 3 cabins with additional room for her crew of 5. She features a variety of amenities to ensure comfortable charter vacations. She also carries an impressive collection of toys as listed below.