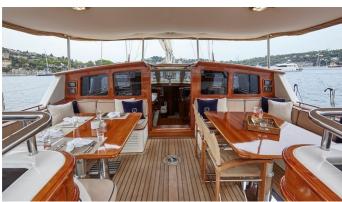

## ABUNDANCE YACHT CHARTER

Superyacht ABUNDANCE was built in 1996 by Alloy Yachts. She is a 31.9m / 104'8 Custom sail yacht with exterior design by Hoek Design and interior styling by Hoek Design . Abundance offers accommodation for up to 6 guests in 3 cabins with additional room for her crew of 5. She features a variety of amenities to ensure comfortable charter vacations. She also carries an impressive collection of toys as listed below.