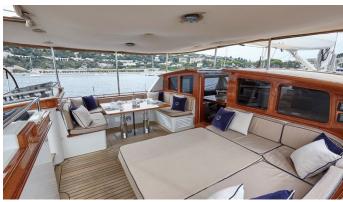

## ABUNDANCE YACHT CHARTER

Superyacht ABUNDANCE was built in 1996 by Alloy Yachts. She is a 31.9m / 104'8 Custom sail yacht with exterior design by Hoek Design and interior styling by Hoek Design . Abundance offers accommodation for up to 6 guests in 3 cabins with additional room for her crew of 5. She features a variety of amenities to ensure comfortable charter vacations. She also carries an impressive collection of toys as listed below.