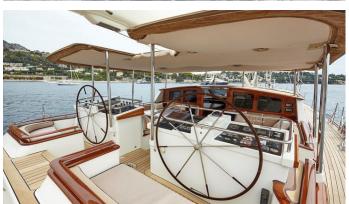

## ABUNDANCE YACHT CHARTER

Superyacht ABUNDANCE was built in 1996 by Alloy Yachts. She is a 31.9m / 104'8 Custom sail yacht with exterior design by Hoek Design and interior styling by Hoek Design . Abundance offers accommodation for up to 6 guests in 3 cabins with additional room for her crew of 5. She features a variety of amenities to ensure comfortable charter vacations. She also carries an impressive collection of toys as listed below.