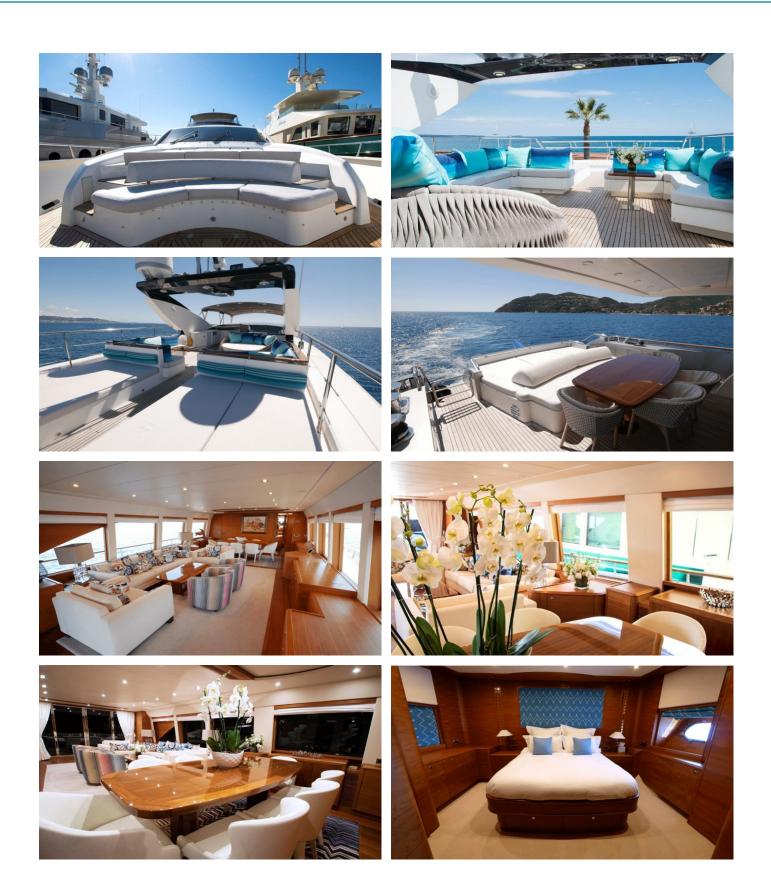

### LADY EMMA YACHT CHARTER

Superyacht LADY EMMA was built in 2007 by Couach. She is a 34.11m / 111'11 Couach 3500 FLY motor yacht with exterior design by Couach and interior styling by Couach . Lady Emma offers accommodation for up to 8 guests in 4 cabins with additional room for her crew of 4. She features a variety of amenities to ensure comfortable charter vacations, including, Air Conditioning, Deck Jacuzzi & WiFi connection on board. She also carries an impressive collection of toys as listed below.