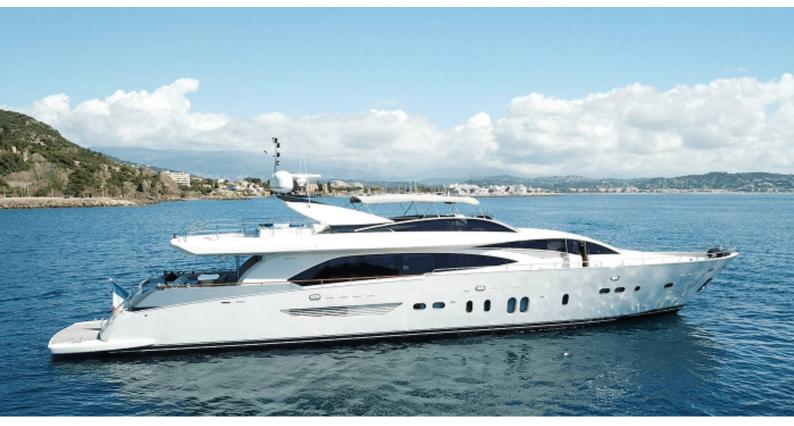

# LADY EMMA

Yacht Charter Details for 'Lady Emma', the 34.11m Superyacht built by Couach

### LADY EMMA YACHT CHARTER

Superyacht LADY EMMA was built in 2007 by Couach. She is a 34.11m / 111'11 Couach 3500 FLY motor yacht with exterior design by Couach and interior styling by Couach . Lady Emma offers accommodation for up to 8 guests in 4 cabins with additional room for her crew of 4. She features a variety of amenities to ensure comfortable charter vacations, including, Air Conditioning, Deck Jacuzzi & WiFi connection on board. She also carries an impressive collection of toys as listed below.