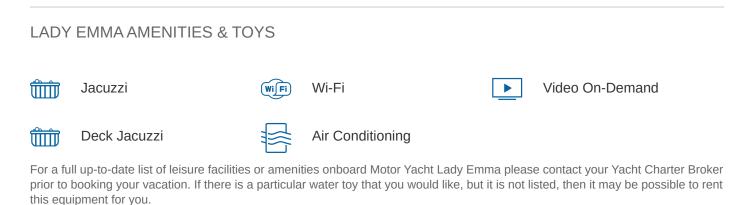

### LADY EMMA YACHT CHARTER

Superyacht LADY EMMA was built in 2007 by Couach. She is a 34.11m / 111'11 Couach 3500 FLY motor yacht with exterior design by Couach and interior styling by Couach . Lady Emma offers accommodation for up to 8 guests in 4 cabins with additional room for her crew of 4. She features a variety of amenities to ensure comfortable charter vacations, including, Air Conditioning, Deck Jacuzzi & WiFi connection on board. She also carries an impressive collection of toys as listed below.

MORE TENDERS, TOYS & YACHT AMMENITIES INFO: