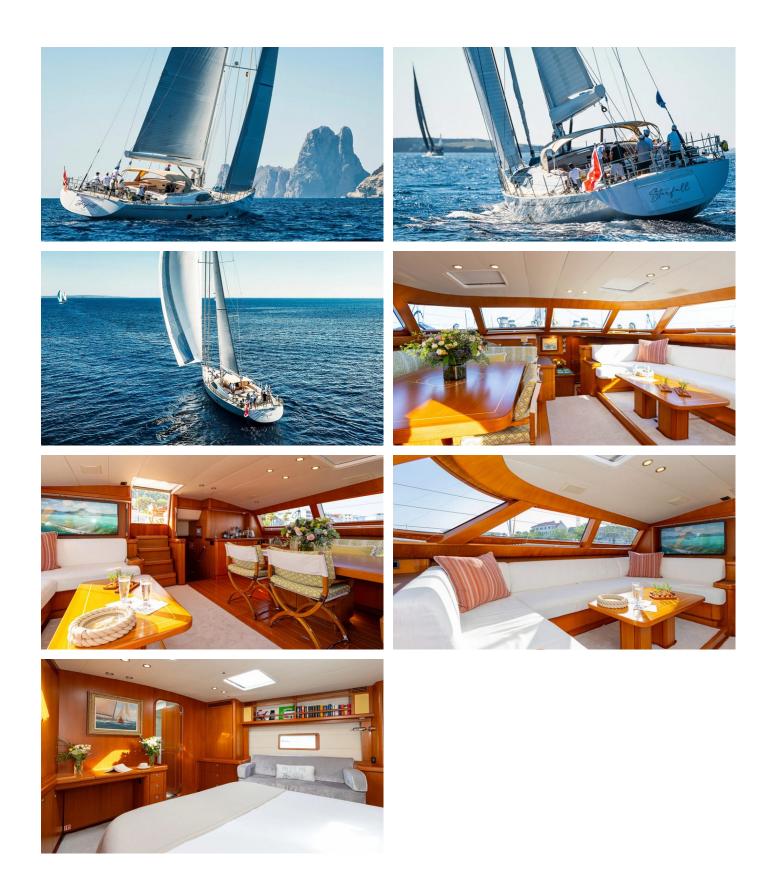

#### STARFALL YACHT CHARTER

Superyacht STARFALL was built in 2006 by Southern Wind. She is a 30.2m / 99'1 SW 100 DS sail yacht with exterior design by Nauta Yachts and interior styling by Nauta Yachts . Starfall offers accommodation for up to 8 guests in 4 cabins with additional room for her crew of 4. She features a variety of amenities to ensure comfortable charter vacations, includingAir Conditioning. She also carries an impressive collection of toys as listed below.