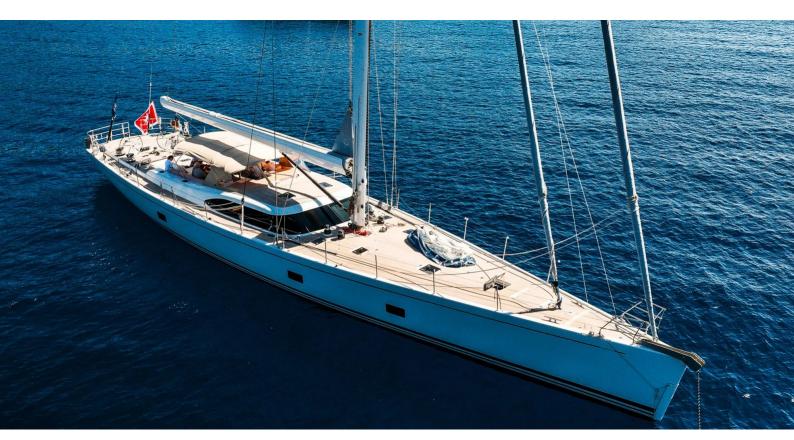

## STARFALL

Yacht Charter Details for 'Starfall', the 30.2m Superyacht built by Southern Wind

#### STARFALL YACHT CHARTER

Superyacht STARFALL was built in 2006 by Southern Wind. She is a 30.2m / 99'1 SW 100 DS sail yacht with exterior design by Nauta Yachts and interior styling by Nauta Yachts . Starfall offers accommodation for up to 8 guests in 4 cabins with additional room for her crew of 4. She features a variety of amenities to ensure comfortable charter vacations, includingAir Conditioning. She also carries an impressive collection of toys as listed below.