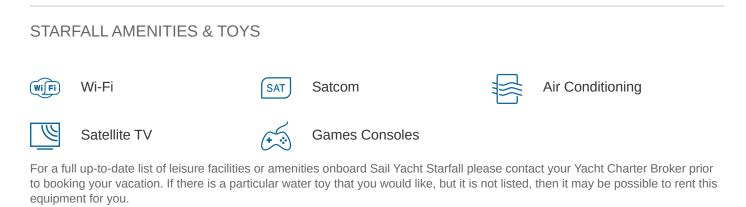

#### STARFALL YACHT CHARTER

Superyacht STARFALL was built in 2006 by Southern Wind. She is a 30.2m / 99'1 SW 100 DS sail yacht with exterior design by Nauta Yachts and interior styling by Nauta Yachts . Starfall offers accommodation for up to 8 guests in 4 cabins with additional room for her crew of 4. She features a variety of amenities to ensure comfortable charter vacations, includingAir Conditioning. She also carries an impressive collection of toys as listed below.

MORE TENDERS, TOYS & YACHT AMMENITIES INFO: