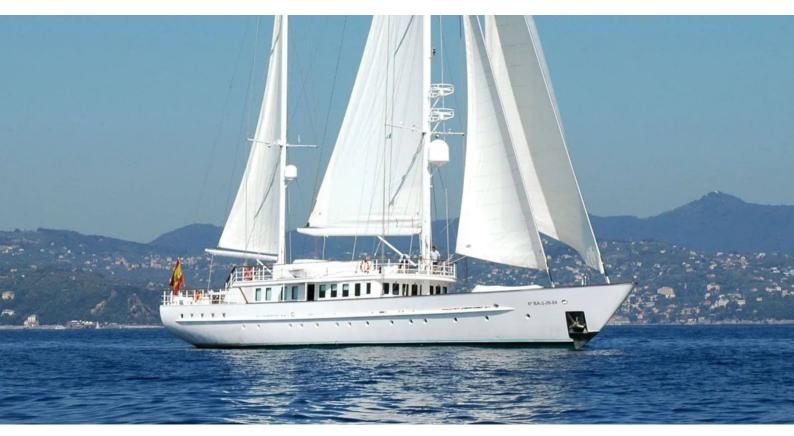

# **MATA MUA**

Yacht Charter Details for 'Mata Mua', the 38.5m Superyacht built by Scheepswerf Friesland

## MATA MUA YACHT CHARTER

Superyacht MATA MUA was built in 1993 by Scheepswerf Friesland. She is a 38.5m / 126'4 sail yacht with exterior design by Diana Yacht Design and interior styling by Lemmer . Mata Mua offers accommodation for up to 9 guests in 4 cabins with additional room for her crew of 6. She features a variety of amenities to ensure comfortable charter vacations, includingAir Conditioning. She also carries an impressive collection of toys as listed below.