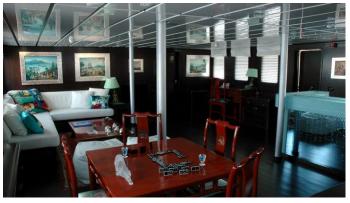

## MATA MUA YACHT CHARTER

Superyacht MATA MUA was built in 1993 by Scheepswerf Friesland. She is a 38.5m / 126'4 sail yacht with exterior design by Diana Yacht Design and interior styling by Lemmer . Mata Mua offers accommodation for up to 9 guests in 4 cabins with additional room for her crew of 6. She features a variety of amenities to ensure comfortable charter vacations, includingAir Conditioning. She also carries an impressive collection of toys as listed below.