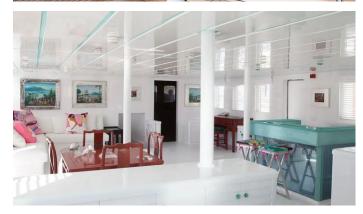

## MATA MUA YACHT CHARTER

Superyacht MATA MUA was built in 1993 by Scheepswerf Friesland. She is a 38.5m / 126'4 sail yacht with exterior design by Diana Yacht Design and interior styling by Lemmer . Mata Mua offers accommodation for up to 9 guests in 4 cabins with additional room for her crew of 6. She features a variety of amenities to ensure comfortable charter vacations, includingAir Conditioning. She also carries an impressive collection of toys as listed below.