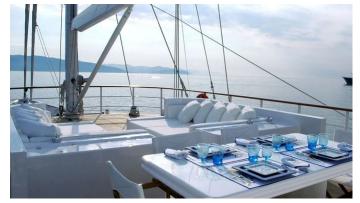

## MATA MUA YACHT CHARTER

Superyacht MATA MUA was built in 1993 by Scheepswerf Friesland. She is a 38.5m / 126'4 sail yacht with exterior design by Diana Yacht Design and interior styling by Lemmer . Mata Mua offers accommodation for up to 9 guests in 4 cabins with additional room for her crew of 6. She features a variety of amenities to ensure comfortable charter vacations, includingAir Conditioning. She also carries an impressive collection of toys as listed below.

#### MATA MUA AMENITIES & TOYS