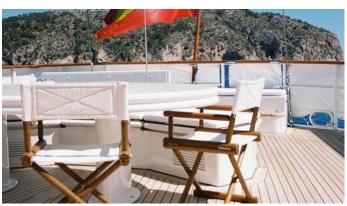

## MATA MUA YACHT CHARTER

Superyacht MATA MUA was built in 1993 by Scheepswerf Friesland. She is a 38.5m / 126'4 sail yacht with exterior design by Diana Yacht Design and interior styling by Lemmer . Mata Mua offers accommodation for up to 9 guests in 4 cabins with additional room for her crew of 6. She features a variety of amenities to ensure comfortable charter vacations, includingAir Conditioning. She also carries an impressive collection of toys as listed below.