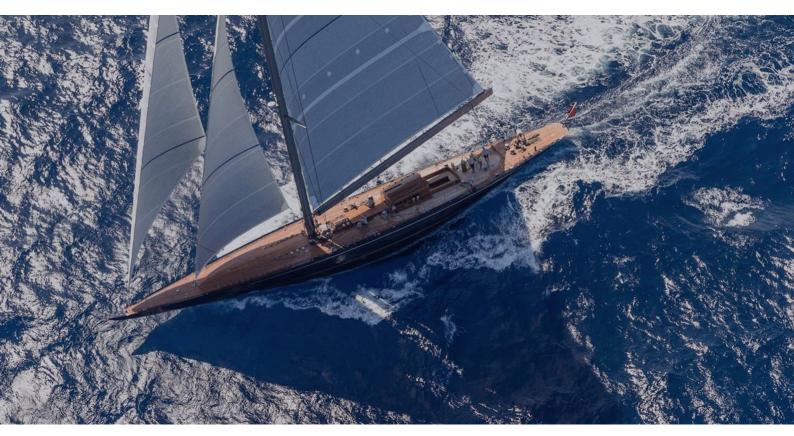

# **RAINBOW**

Yacht Charter Details for 'Rainbow', the 39.95m Superyacht built by Holland Jachtbouw

## RAINBOW YACHT CHARTER

Superyacht RAINBOW was built in 2012 by Holland Jachtbouw. She is a 39.95m / 131'1 sail yacht with exterior design by Dykstra Naval Architects and interior styling by deVosdeVries design . Rainbow offers accommodation for up to 6 guests in 3 cabins with additional room for her crew of 8. She features a variety of amenities to ensure comfortable charter vacations, including, Air Conditioning & WiFi connection on board. She also carries an impressive collection of toys as listed below.