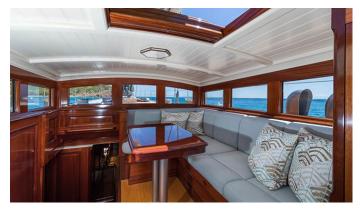

## RAINBOW YACHT CHARTER

Superyacht RAINBOW was built in 2012 by Holland Jachtbouw. She is a 39.95m / 131'1 sail yacht with exterior design by Dykstra Naval Architects and interior styling by deVosdeVries design . Rainbow offers accommodation for up to 6 guests in 3 cabins with additional room for her crew of 8. She features a variety of amenities to ensure comfortable charter vacations, including, Air Conditioning & WiFi connection on board. She also carries an impressive collection of toys as listed below.