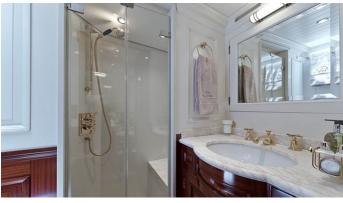

## RAINBOW YACHT CHARTER

Superyacht RAINBOW was built in 2012 by Holland Jachtbouw. She is a 39.95m / 131'1 sail yacht with exterior design by Dykstra Naval Architects and interior styling by deVosdeVries design . Rainbow offers accommodation for up to 6 guests in 3 cabins with additional room for her crew of 8. She features a variety of amenities to ensure comfortable charter vacations, including, Air Conditioning & WiFi connection on board. She also carries an impressive collection of toys as listed below.