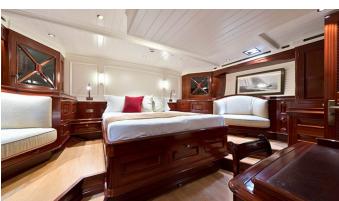

GUESTS CABINS CREW

6 3 8

CABIN CONFIGURATION

1 Master2 Twin2 Pullman

**CHARTER RATES** 

SUMMER

from

€58,000 / week + expenses

## RAINBOW YACHT CHARTER

Superyacht RAINBOW was built in 2012 by Holland Jachtbouw. She is a 39.95m / 131'1 sail yacht with exterior design by Dykstra Naval Architects and interior styling by deVosdeVries design . Rainbow offers accommodation for up to 6 guests in 3 cabins with additional room for her crew of 8. She features a variety of amenities to ensure comfortable charter vacations, including, Air Conditioning & WiFi connection on board. She also carries an impressive collection of toys as listed below.