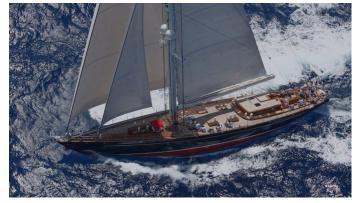

## RAINBOW YACHT CHARTER

Superyacht RAINBOW was built in 2012 by Holland Jachtbouw. She is a 39.95m / 131'1 sail yacht with exterior design by Dykstra Naval Architects and interior styling by deVosdeVries design . Rainbow offers accommodation for up to 6 guests in 3 cabins with additional room for her crew of 8. She features a variety of amenities to ensure comfortable charter vacations, including, Air Conditioning & WiFi connection on board. She also carries an impressive collection of toys as listed below.