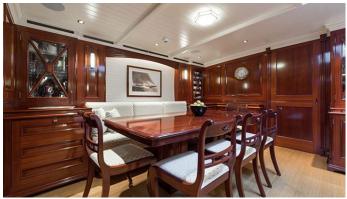

## RAINBOW YACHT CHARTER

Superyacht RAINBOW was built in 2012 by Holland Jachtbouw. She is a 39.95m / 131'1 sail yacht with exterior design by Dykstra Naval Architects and interior styling by deVosdeVries design . Rainbow offers accommodation for up to 6 guests in 3 cabins with additional room for her crew of 8. She features a variety of amenities to ensure comfortable charter vacations, including, Air Conditioning & WiFi connection on board. She also carries an impressive collection of toys as listed below.