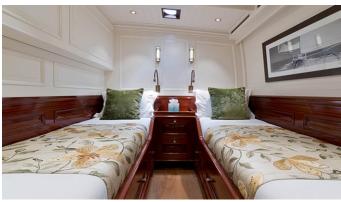

GUESTS CABINS CREW

6 3 8

CABIN CONFIGURATION

1 Master2 Twin2 Pullman

**CHARTER RATES** 

SUMMER

from

€58,000 / week + expenses

## RAINBOW YACHT CHARTER

Superyacht RAINBOW was built in 2012 by Holland Jachtbouw. She is a 39.95m / 131'1 sail yacht with exterior design by Dykstra Naval Architects and interior styling by deVosdeVries design . Rainbow offers accommodation for up to 6 guests in 3 cabins with additional room for her crew of 8. She features a variety of amenities to ensure comfortable charter vacations, including, Air Conditioning & WiFi connection on board. She also carries an impressive collection of toys as listed below.