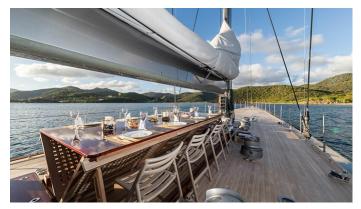

## RAINBOW YACHT CHARTER

Superyacht RAINBOW was built in 2012 by Holland Jachtbouw. She is a 39.95m / 131'1 sail yacht with exterior design by Dykstra Naval Architects and interior styling by deVosdeVries design . Rainbow offers accommodation for up to 6 guests in 3 cabins with additional room for her crew of 8. She features a variety of amenities to ensure comfortable charter vacations, including, Air Conditioning & WiFi connection on board. She also carries an impressive collection of toys as listed below.