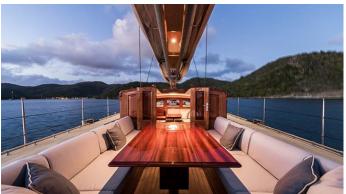

## RAINBOW YACHT CHARTER

Superyacht RAINBOW was built in 2012 by Holland Jachtbouw. She is a 39.95m / 131'1 sail yacht with exterior design by Dykstra Naval Architects and interior styling by deVosdeVries design . Rainbow offers accommodation for up to 6 guests in 3 cabins with additional room for her crew of 8. She features a variety of amenities to ensure comfortable charter vacations, including, Air Conditioning & WiFi connection on board. She also carries an impressive collection of toys as listed below.