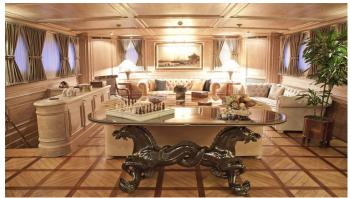

### CREOLE YACHT CHARTER

Superyacht CREOLE was built in 1927 by Camper & Nicholsons. She is a 65.3m / 214'3 sail yacht with exterior design by Charles E. Nicholson and interior styling by Russo . Creole offers accommodation for up to 11 guests in 6 cabins with additional room for her crew of 15. She features a variety of amenities to ensure comfortable charter vacations. She also carries an impressive collection of toys as listed below.

### **CREOLE AMENITIES & TOYS**

Wi-Fi

Air Conditioning

For a full up-to-date list of leisure facilities or amenities onboard Sail Yacht Creole please contact your Yacht Charter Broker prior to booking your vacation. If there is a particular water toy that you would like, but it is not listed, then it may be possible to rent this equipment for you.