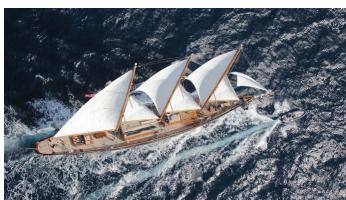

# **CREOLE**

Yacht Charter Details for 'Creole', the 65.3m Superyacht built by Camper & Nicholsons

### CREOLE YACHT CHARTER

Superyacht CREOLE was built in 1927 by Camper & Nicholsons. She is a 65.3m / 214'3 sail yacht with exterior design by Charles E. Nicholson and interior styling by Russo . Creole offers accommodation for up to 11 guests in 6 cabins with additional room for her crew of 15. She features a variety of amenities to ensure comfortable charter vacations. She also carries an impressive collection of toys as listed below.