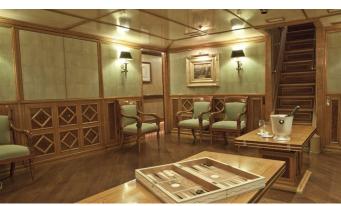

### CREOLE YACHT CHARTER

Superyacht CREOLE was built in 1927 by Camper & Nicholsons. She is a 65.3m / 214'3 sail yacht with exterior design by Charles E. Nicholson and interior styling by Russo . Creole offers accommodation for up to 11 guests in 6 cabins with additional room for her crew of 15. She features a variety of amenities to ensure comfortable charter vacations. She also carries an impressive collection of toys as listed below.

### **CREOLE AMENITIES & TOYS**

Wi-Fi

Air Conditioning

For a full up-to-date list of leisure facilities or amenities onboard Sail Yacht Creole please contact your Yacht Charter Broker prior to booking your vacation. If there is a particular water toy that you would like, but it is not listed, then it may be possible to rent this equipment for you.