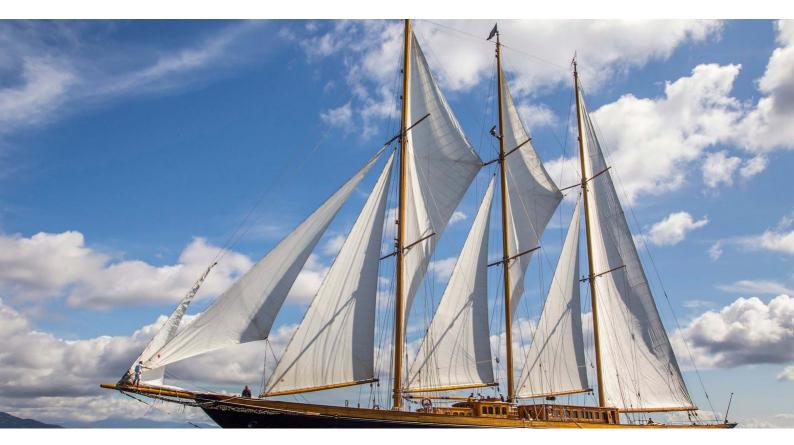

# **CREOLE**

Yacht Charter Details for 'Creole', the 65.3m Superyacht built by Camper & Nicholsons

### CREOLE YACHT CHARTER

Superyacht CREOLE was built in 1927 by Camper & Nicholsons. She is a 65.3m / 214'3 sail yacht with exterior design by Charles E. Nicholson and interior styling by Russo . Creole offers accommodation for up to 11 guests in 6 cabins with additional room for her crew of 15. She features a variety of amenities to ensure comfortable charter vacations. She also carries an impressive collection of toys as listed below.