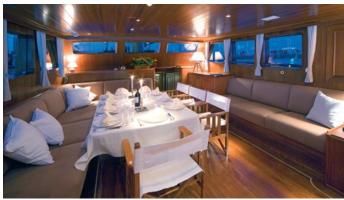

## TIZIANA YACHT CHARTER

Superyacht TIZIANA was built in 1963 by Abeking & Rasmussen. She is a 36m / 118'1 Custom sail yacht with exterior design by Sparkman & Stephens and interior styling by Axel Vervoordt . Tiziana offers accommodation for up to 10 guests in 5 cabins with additional room for her crew of 6. She features a variety of amenities to ensure comfortable charter vacations, including, Air Conditioning & WiFi connection on board. She also carries an impressive collection of toys as listed below.