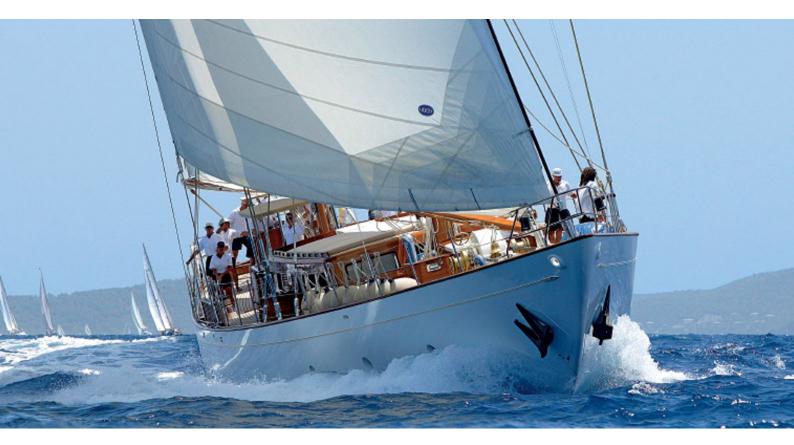

# **TIZIANA**

Yacht Charter Details for 'Tiziana', the 36m Superyacht built by Abeking & Rasmussen

## TIZIANA YACHT CHARTER

Superyacht TIZIANA was built in 1963 by Abeking & Rasmussen. She is a 36m / 118'1 Custom sail yacht with exterior design by Sparkman & Stephens and interior styling by Axel Vervoordt . Tiziana offers accommodation for up to 10 guests in 5 cabins with additional room for her crew of 6. She features a variety of amenities to ensure comfortable charter vacations, including, Air Conditioning & WiFi connection on board. She also carries an impressive collection of toys as listed below.