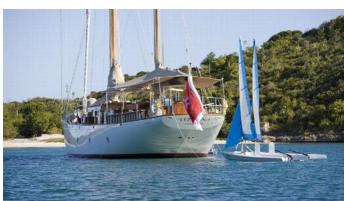

# **TIZIANA**

Yacht Charter Details for 'Tiziana', the 36m Superyacht built by Abeking & Rasmussen

## TIZIANA YACHT CHARTER

Superyacht TIZIANA was built in 1963 by Abeking & Rasmussen. She is a 36m / 118'1 Custom sail yacht with exterior design by Sparkman & Stephens and interior styling by Axel Vervoordt . Tiziana offers accommodation for up to 10 guests in 5 cabins with additional room for her crew of 6. She features a variety of amenities to ensure comfortable charter vacations, including, Air Conditioning & WiFi connection on board. She also carries an impressive collection of toys as listed below.