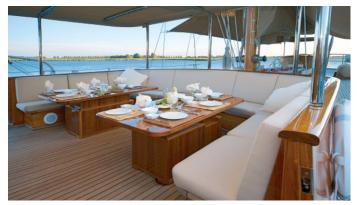

## TIZIANA YACHT CHARTER

Superyacht TIZIANA was built in 1963 by Abeking & Rasmussen. She is a 36m / 118'1 Custom sail yacht with exterior design by Sparkman & Stephens and interior styling by Axel Vervoordt . Tiziana offers accommodation for up to 10 guests in 5 cabins with additional room for her crew of 6. She features a variety of amenities to ensure comfortable charter vacations, including, Air Conditioning & WiFi connection on board. She also carries an impressive collection of toys as listed below.