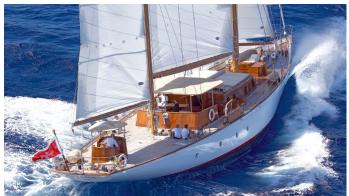

# **TIZIANA**

Yacht Charter Details for 'Tiziana', the 36m Superyacht built by Abeking & Rasmussen

## TIZIANA YACHT CHARTER

Superyacht TIZIANA was built in 1963 by Abeking & Rasmussen. She is a 36m / 118'1 Custom sail yacht with exterior design by Sparkman & Stephens and interior styling by Axel Vervoordt . Tiziana offers accommodation for up to 10 guests in 5 cabins with additional room for her crew of 6. She features a variety of amenities to ensure comfortable charter vacations, including, Air Conditioning & WiFi connection on board. She also carries an impressive collection of toys as listed below.