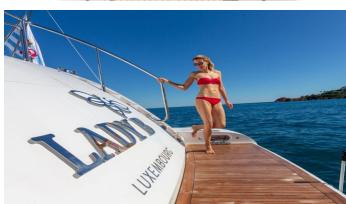

## LADY B YACHT CHARTER

Superyacht LADY B was built in 2004 by Overmarine. She is a 33.5m / 109'11 Mangusta 108 motor yacht with exterior design by Stefano Righini . Lady B offers accommodation for up to 9 guests in 4 cabins with additional room for her crew of . She features a variety of amenities to ensure comfortable charter vacations. She also carries an impressive collection of toys as listed below.