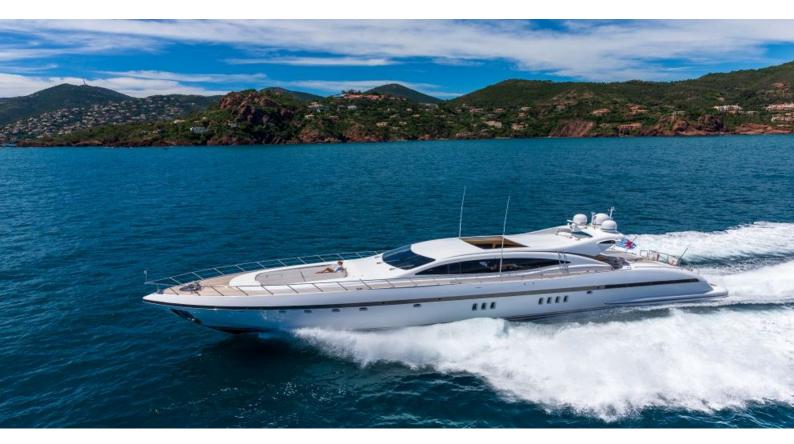

## LADY B

Yacht Charter Details for 'Lady B', the 33.5m Superyacht built by Overmarine

**SPECIFICATIONS** 

LENGTH

33.5m / 109'11

BEAM DRAFT 7.12m / 23'4 1.3m / 4'3

YEAR REFIT 2004 2020

CRUISING SPEED 32 Knots

## LADY B YACHT CHARTER

Superyacht LADY B was built in 2004 by Overmarine. She is a 33.5m / 109'11 Mangusta 108 motor yacht with exterior design by Stefano Righini . Lady B offers accommodation for up to 9 guests in 4 cabins with additional room for her crew of . She features a variety of amenities to ensure comfortable charter vacations. She also carries an impressive collection of toys as listed below.