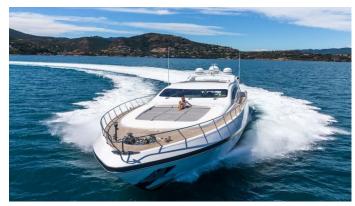

## LADY B YACHT CHARTER

Superyacht LADY B was built in 2004 by Overmarine. She is a 33.5m / 109'11 Mangusta 108 motor yacht with exterior design by Stefano Righini . Lady B offers accommodation for up to 9 guests in 4 cabins with additional room for her crew of . She features a variety of amenities to ensure comfortable charter vacations. She also carries an impressive collection of toys as listed below.