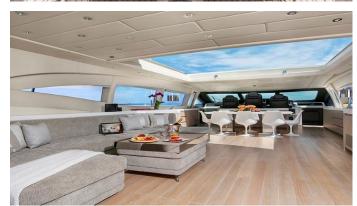

## LADY B YACHT CHARTER

Superyacht LADY B was built in 2004 by Overmarine. She is a 33.5m / 109'11 Mangusta 108 motor yacht with exterior design by Stefano Righini . Lady B offers accommodation for up to 9 guests in 4 cabins with additional room for her crew of . She features a variety of amenities to ensure comfortable charter vacations. She also carries an impressive collection of toys as listed below.