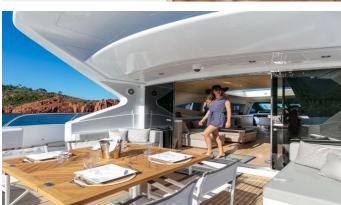

## LADY B YACHT CHARTER

Superyacht LADY B was built in 2004 by Overmarine. She is a 33.5m / 109'11 Mangusta 108 motor yacht with exterior design by Stefano Righini . Lady B offers accommodation for up to 9 guests in 4 cabins with additional room for her crew of . She features a variety of amenities to ensure comfortable charter vacations. She also carries an impressive collection of toys as listed below.