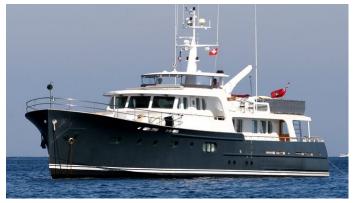

## **ABELY**

Yacht Charter Details for 'Abely', the 32.99m Superyacht built by Ocea

**SPECIFICATIONS** 

LENGTH

32.99m / 108'3

BEAM DRAFT

6.3m / 20'8 1.9m / 6'3

YEAR REFIT

## ABELY YACHT CHARTER

Superyacht ABELY was built in 2004 by Ocea. She is a 32.99m / 108'3 Commuter 108 motor yacht with exterior design by Joubert Nivelt Design . Abely offers accommodation for up to 10 guests in 4 cabins with additional room for her crew of . She features a variety of amenities to ensure comfortable charter vacations. She also carries an impressive collection of toys as listed below.