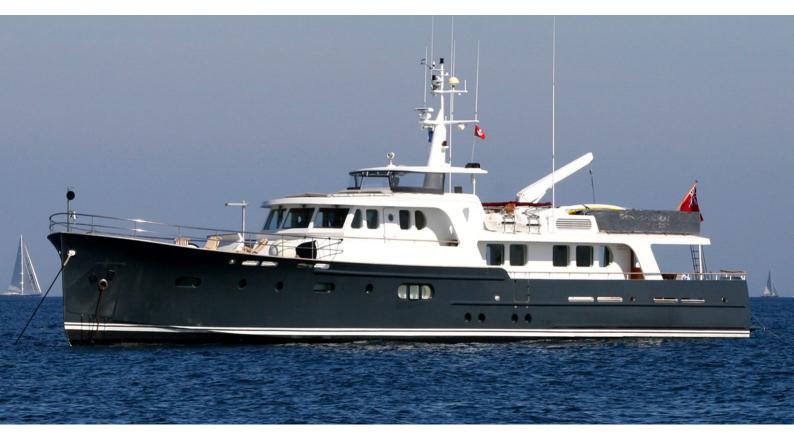

## **ABELY**

Yacht Charter Details for 'Abely', the 32.99m Superyacht built by Ocea

**SPECIFICATIONS** 

LENGTH

32.99m / 108'3

BEAM DRAFT

6.3m / 20'8 1.9m / 6'3

YEAR REFIT

## ABELY YACHT CHARTER

Superyacht ABELY was built in 2004 by Ocea. She is a 32.99m / 108'3 Commuter 108 motor yacht with exterior design by Joubert Nivelt Design . Abely offers accommodation for up to 10 guests in 4 cabins with additional room for her crew of . She features a variety of amenities to ensure comfortable charter vacations. She also carries an impressive collection of toys as listed below.