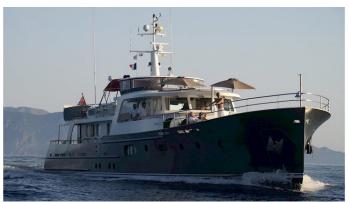

## **ABELY**

Yacht Charter Details for 'Abely', the 32.99m Superyacht built by Ocea

**SPECIFICATIONS** 

LENGTH

32.99m / 108'3

BEAM DRAFT

6.3m / 20'8 1.9m / 6'3

YEAR REFIT

## ABELY YACHT CHARTER

Superyacht ABELY was built in 2004 by Ocea. She is a 32.99m / 108'3 Commuter 108 motor yacht with exterior design by Joubert Nivelt Design . Abely offers accommodation for up to 10 guests in 4 cabins with additional room for her crew of . She features a variety of amenities to ensure comfortable charter vacations. She also carries an impressive collection of toys as listed below.