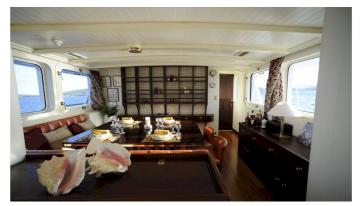

## ABELY YACHT CHARTER

Superyacht ABELY was built in 2004 by Ocea. She is a 32.99m / 108'3 Commuter 108 motor yacht with exterior design by Joubert Nivelt Design . Abely offers accommodation for up to 10 guests in 4 cabins with additional room for her crew of . She features a variety of amenities to ensure comfortable charter vacations. She also carries an impressive collection of toys as listed below.