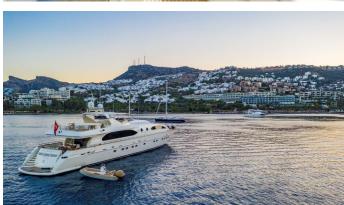

## SANREF

Yacht Charter Details for 'Sanref', the 35m Superyacht built by Falcon Yachts

**SPECIFICATIONS** 

LENGTH 35m / 114'10

BEAM DRAFT 7.1m / 23'4 2.5m / 8'2

YEAR REFIT 2007

CRUISING SPEED 23 Knots ACCOMMODATION

## SANREF YACHT CHARTER

Superyacht SANREF was built in 2007 by Falcon Yachts. She is a 35m / 114'10 motor yacht with exterior design by Falcon Yachts . Sanref offers accommodation for up to 12 guests in 5 cabins with additional room for her crew of 5. She features a variety of amenities to ensure comfortable charter vacations. She also carries an impressive collection of toys as listed below.