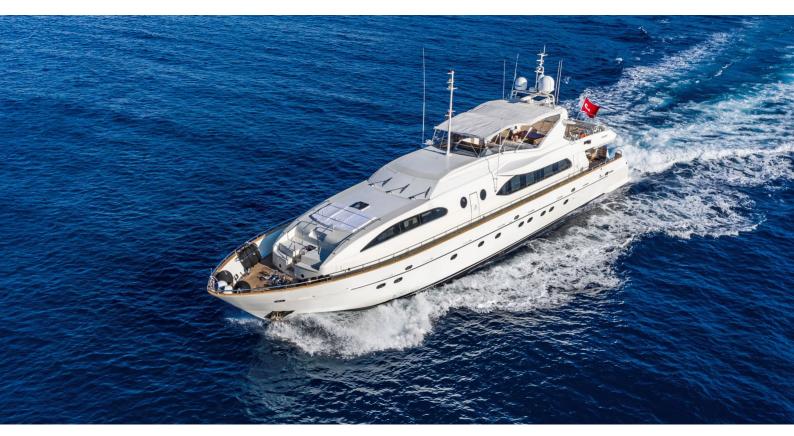

## SANREF

Yacht Charter Details for 'Sanref', the 35m Superyacht built by Falcon Yachts

**SPECIFICATIONS** 

LENGTH 35m / 114'10

BEAM DRAFT 7.1m / 23'4 2.5m / 8'2

YEAR REFIT 2007

CRUISING SPEED 23 Knots ACCOMMODATION

## SANREF YACHT CHARTER

Superyacht SANREF was built in 2007 by Falcon Yachts. She is a 35m / 114'10 motor yacht with exterior design by Falcon Yachts . Sanref offers accommodation for up to 12 guests in 5 cabins with additional room for her crew of 5. She features a variety of amenities to ensure comfortable charter vacations. She also carries an impressive collection of toys as listed below.