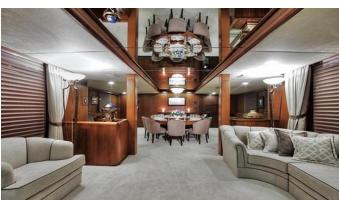

#### AGA 6 YACHT CHARTER

Superyacht AGA 6 was built in 1984 by Nylen. She is a 46.3m / 151'11 Custom motor yacht with exterior design by . Aga 6 offers accommodation for up to 12 guests in 5 cabins with additional room for her crew of . She features a variety of amenities to ensure comfortable charter vacations, including Air Conditioning. She also carries an impressive collection of toys as listed below.