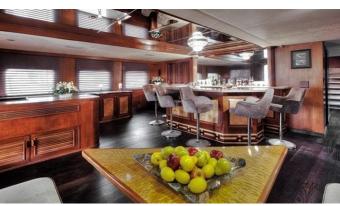

#### AGA 6 YACHT CHARTER

Superyacht AGA 6 was built in 1984 by Nylen. She is a 46.3m / 151'11 Custom motor yacht with exterior design by . Aga 6 offers accommodation for up to 12 guests in 5 cabins with additional room for her crew of . She features a variety of amenities to ensure comfortable charter vacations, including Air Conditioning. She also carries an impressive collection of toys as listed below.