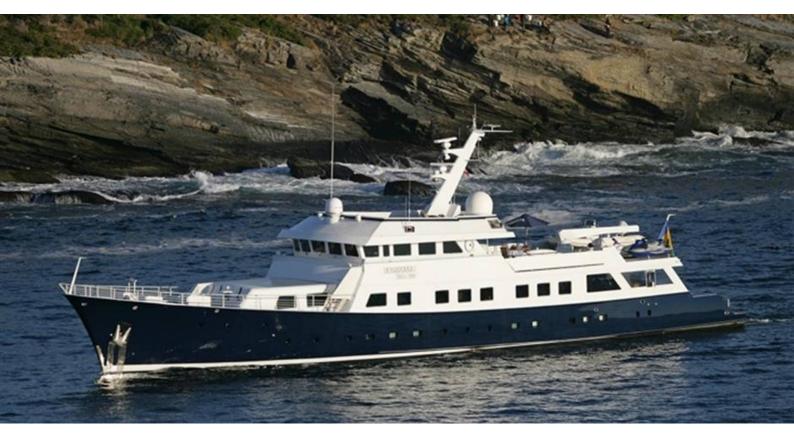

# AGA 6

Yacht Charter Details for 'Aga 6', the 46.3m Superyacht built by Nylen

#### AGA 6 YACHT CHARTER

Superyacht AGA 6 was built in 1984 by Nylen. She is a 46.3m / 151'11 Custom motor yacht with exterior design by . Aga 6 offers accommodation for up to 12 guests in 5 cabins with additional room for her crew of . She features a variety of amenities to ensure comfortable charter vacations, including Air Conditioning. She also carries an impressive collection of toys as listed below.