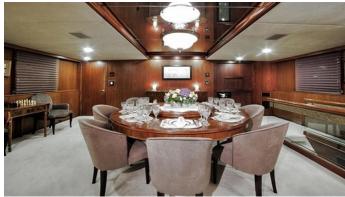

#### AGA 6 YACHT CHARTER

Superyacht AGA 6 was built in 1984 by Nylen. She is a 46.3m / 151'11 Custom motor yacht with exterior design by . Aga 6 offers accommodation for up to 12 guests in 5 cabins with additional room for her crew of . She features a variety of amenities to ensure comfortable charter vacations, including Air Conditioning. She also carries an impressive collection of toys as listed below.