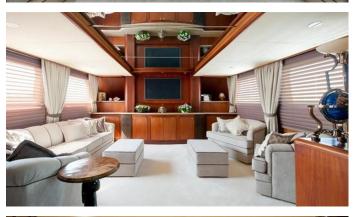

#### AGA 6 YACHT CHARTER

Superyacht AGA 6 was built in 1984 by Nylen. She is a 46.3m / 151'11 Custom motor yacht with exterior design by . Aga 6 offers accommodation for up to 12 guests in 5 cabins with additional room for her crew of . She features a variety of amenities to ensure comfortable charter vacations, including Air Conditioning. She also carries an impressive collection of toys as listed below.