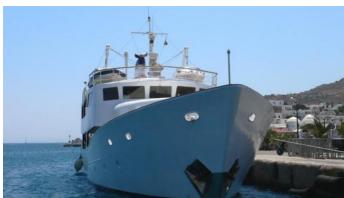

# **ELIKI**

Yacht Charter Details for 'Eliki', the 39.6m Superyacht built by Botje Ensing & Co

**SPECIFICATIONS** 

LENGTH

39.6m / 129'11

BEAM DRAFT

8m / 26'3 3.6m / 11'10

YEAR REFIT 1960 2008

#### **ELIKI YACHT CHARTER**

Superyacht ELIKI was built in 1960 by Botje Ensing & Co. She is a 39.6m / 129'11 Custom motor yacht with exterior design by Botje Ensing & Co and interior styling by Botje Ensing & Co. Eliki offers accommodation for up to 12 guests in 6 cabins with additional room for her crew of 9. She features a variety of amenities to ensure comfortable charter vacations, including, GYM & Air Conditioning. She also carries an impressive collection of toys as listed below.