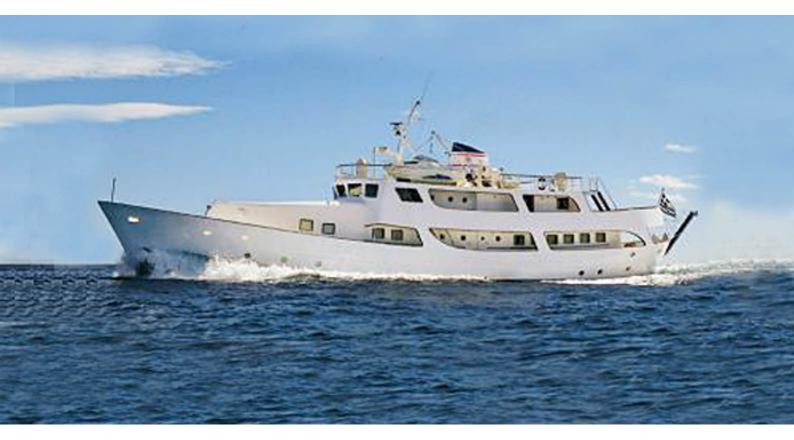

# **ELIKI**

Yacht Charter Details for 'Eliki', the 39.6m Superyacht built by Botje Ensing & Co

**SPECIFICATIONS** 

LENGTH

39.6m / 129'11

BEAM DRAFT

8m / 26'3 3.6m / 11'10

YEAR REFIT 1960 2008

#### **ELIKI YACHT CHARTER**

Superyacht ELIKI was built in 1960 by Botje Ensing & Co. She is a 39.6m / 129'11 Custom motor yacht with exterior design by Botje Ensing & Co and interior styling by Botje Ensing & Co. Eliki offers accommodation for up to 12 guests in 6 cabins with additional room for her crew of 9. She features a variety of amenities to ensure comfortable charter vacations, including, GYM & Air Conditioning. She also carries an impressive collection of toys as listed below.