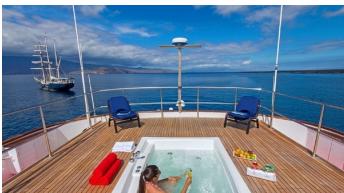

## PASSION YACHT CHARTER

Superyacht PASSION was built in 1989 by Anastassiades & Tsortanides. She is a 48.46m / 159' Custom motor yacht with exterior design by Diana Yacht Design and interior styling by Diana Yacht Design . Passion offers accommodation for up to 14 guests in 7 cabins with additional room for her crew of 10. She features a variety of amenities to ensure comfortable charter vacations. She also carries an impressive collection of toys as listed below.

#### PASSION AMENITIES & TOYS

For a full up-to-date list of leisure facilities or amenities onboard Motor Yacht Passion please contact your Yacht Charter Broker prior to booking your vacation. If there is a particular water toy that you would like, but it is not listed, then it may be possible to rent this equipment for you.