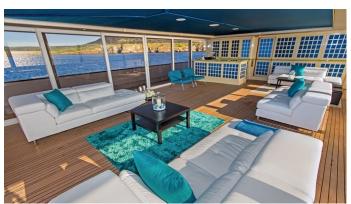

## PASSION YACHT CHARTER

Superyacht PASSION was built in 1989 by Anastassiades & Tsortanides. She is a 48.46m / 159' Custom motor yacht with exterior design by Diana Yacht Design and interior styling by Diana Yacht Design . Passion offers accommodation for up to 14 guests in 7 cabins with additional room for her crew of 10. She features a variety of amenities to ensure comfortable charter vacations. She also carries an impressive collection of toys as listed below.

#### PASSION AMENITIES & TOYS

For a full up-to-date list of leisure facilities or amenities onboard Motor Yacht Passion please contact your Yacht Charter Broker prior to booking your vacation. If there is a particular water toy that you would like, but it is not listed, then it may be possible to rent this equipment for you.