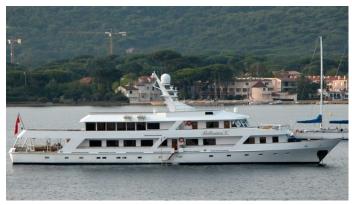

# **PASSION**

Yacht Charter Details for 'Passion', the 48.46m Superyacht built by Anastassiades & Tsortanides

## PASSION YACHT CHARTER

Superyacht PASSION was built in 1989 by Anastassiades & Tsortanides. She is a 48.46m / 159' Custom motor yacht with exterior design by Diana Yacht Design and interior styling by Diana Yacht Design . Passion offers accommodation for up to 14 guests in 7 cabins with additional room for her crew of 10. She features a variety of amenities to ensure comfortable charter vacations. She also carries an impressive collection of toys as listed below.