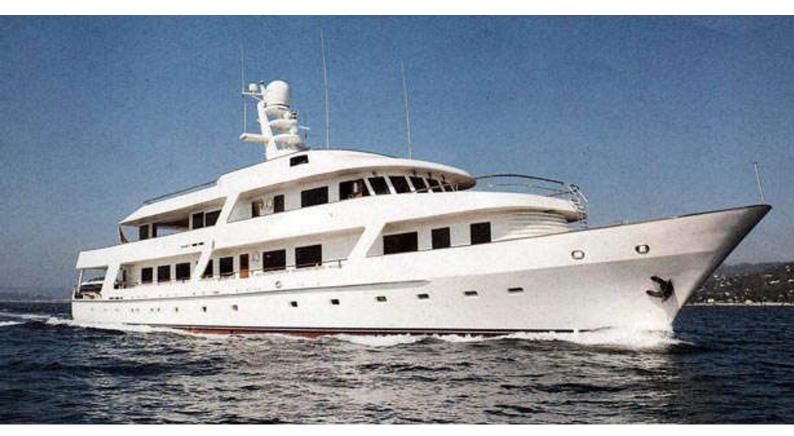

# **PASSION**

Yacht Charter Details for 'Passion', the 48.46m Superyacht built by Anastassiades & Tsortanides

## PASSION YACHT CHARTER

Superyacht PASSION was built in 1989 by Anastassiades & Tsortanides. She is a 48.46m / 159' Custom motor yacht with exterior design by Diana Yacht Design and interior styling by Diana Yacht Design . Passion offers accommodation for up to 14 guests in 7 cabins with additional room for her crew of 10. She features a variety of amenities to ensure comfortable charter vacations. She also carries an impressive collection of toys as listed below.