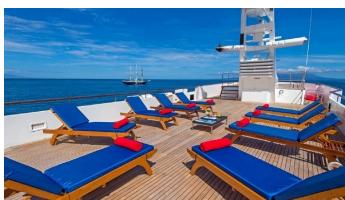

## PASSION YACHT CHARTER

Superyacht PASSION was built in 1989 by Anastassiades & Tsortanides. She is a 48.46m / 159' Custom motor yacht with exterior design by Diana Yacht Design and interior styling by Diana Yacht Design . Passion offers accommodation for up to 14 guests in 7 cabins with additional room for her crew of 10. She features a variety of amenities to ensure comfortable charter vacations. She also carries an impressive collection of toys as listed below.

#### PASSION AMENITIES & TOYS

For a full up-to-date list of leisure facilities or amenities onboard Motor Yacht Passion please contact your Yacht Charter Broker prior to booking your vacation. If there is a particular water toy that you would like, but it is not listed, then it may be possible to rent this equipment for you.