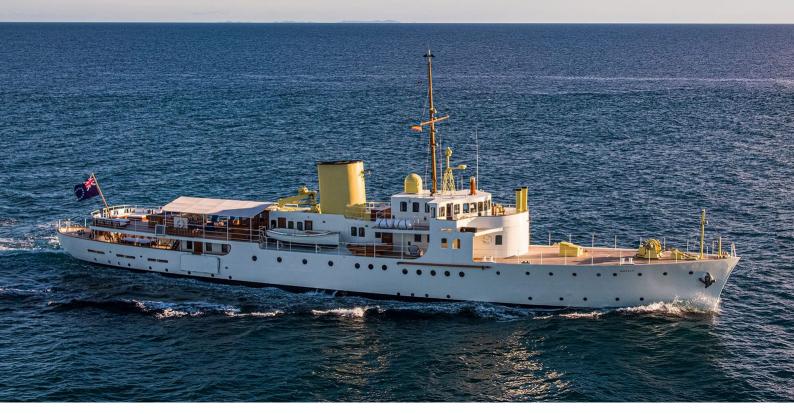

## **MARALA**

Yacht Charter Details for 'Marala', the 58.8m Superyacht built by Camper & Nicholsons

**SPECIFICATIONS** 

LENGTH

58.8m / 192'11

BEAM DRAFT

8.08m / 26'6 3.35m / 11'

YEAR REFIT 1931 2022

## MARALA YACHT CHARTER

Superyacht MARALA was built in 1931 by Camper & Nicholsons. She is a 58.8m / 192'11 motor yacht with exterior design by Charles E. Nicholson and interior styling by . Marala offers accommodation for up to 12 guests in 6 cabins with additional room for her crew of 19. She features a variety of amenities to ensure comfortable charter vacations. She also carries an impressive collection of toys as listed below.