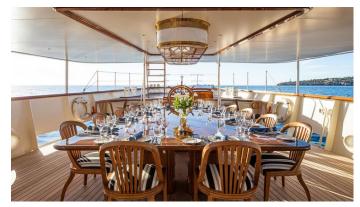

## MARALA YACHT CHARTER

Superyacht MARALA was built in 1931 by Camper & Nicholsons. She is a 58.8m / 192'11 motor yacht with exterior design by Charles E. Nicholson and interior styling by . Marala offers accommodation for up to 12 guests in 6 cabins with additional room for her crew of 19. She features a variety of amenities to ensure comfortable charter vacations. She also carries an impressive collection of toys as listed below.