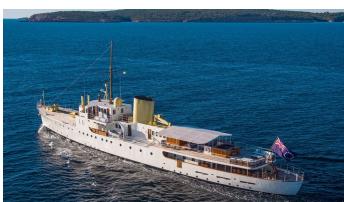

## **MARALA**

Yacht Charter Details for 'Marala', the 58.8m Superyacht built by Camper & Nicholsons

**SPECIFICATIONS** 

LENGTH

58.8m / 192'11

BEAM DRAFT

8.08m / 26'6 3.35m / 11'

YEAR REFIT 1931 2022

## MARALA YACHT CHARTER

Superyacht MARALA was built in 1931 by Camper & Nicholsons. She is a 58.8m / 192'11 motor yacht with exterior design by Charles E. Nicholson and interior styling by . Marala offers accommodation for up to 12 guests in 6 cabins with additional room for her crew of 19. She features a variety of amenities to ensure comfortable charter vacations. She also carries an impressive collection of toys as listed below.