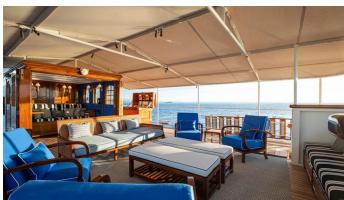

## MARALA YACHT CHARTER

Superyacht MARALA was built in 1931 by Camper & Nicholsons. She is a 58.8m / 192'11 motor yacht with exterior design by Charles E. Nicholson and interior styling by . Marala offers accommodation for up to 12 guests in 6 cabins with additional room for her crew of 19. She features a variety of amenities to ensure comfortable charter vacations. She also carries an impressive collection of toys as listed below.