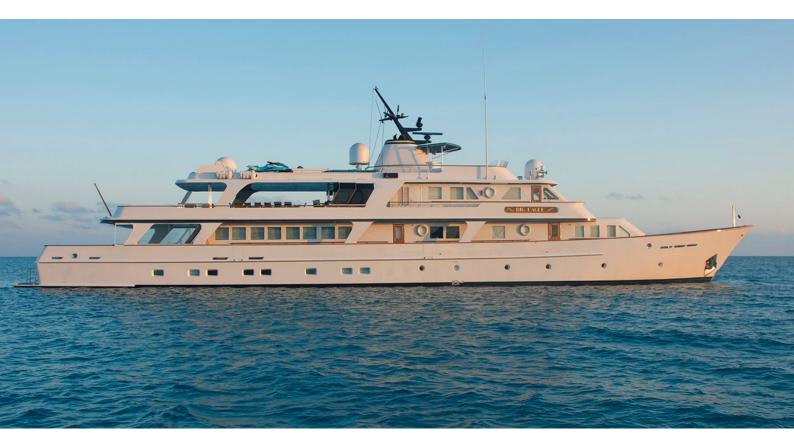

## **BIG EAGLE**

Yacht Charter Details for 'Big Eagle', the 52.43m Superyacht built by Mie Zosen

**SPECIFICATIONS** 

**LENGTH** 52.43m / 172'

BEAM DRAFT 7.8m / 25'7 2.74m / 9'

YEAR REFIT 1980 2008

CRUISING SPEED 12 Knots ACCOMMODATION

## **BIG EAGLE YACHT CHARTER**

Superyacht BIG EAGLE was built in 1980 by Mie Zosen. She is a 52.43m / 172' Custom motor yacht with exterior design by Mie Zosen and interior styling by Puleo Inc. International Yacht Design . Big Eagle offers accommodation for up to 12 guests in 6 cabins with additional room for her crew of 10. She features a variety of amenities to ensure comfortable charter vacations, including, Air Conditioning, WiFi connection on board, Deck Jacuzzi, Gym/exercise equipment & Stabilizers at Anchor. She also carries an impressive collection of toys as listed below.