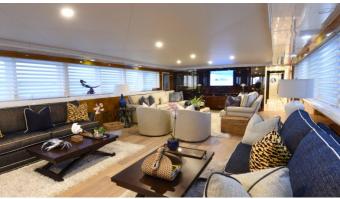

## **BIG EAGLE YACHT CHARTER**

Superyacht BIG EAGLE was built in 1980 by Mie Zosen. She is a 52.43m / 172' Custom motor yacht with exterior design by Mie Zosen and interior styling by Puleo Inc. International Yacht Design . Big Eagle offers accommodation for up to 12 guests in 6 cabins with additional room for her crew of 10. She features a variety of amenities to ensure comfortable charter vacations, including, Air Conditioning, WiFi connection on board, Deck Jacuzzi, Gym/exercise equipment & Stabilizers at Anchor. She also carries an impressive collection of toys as listed below.