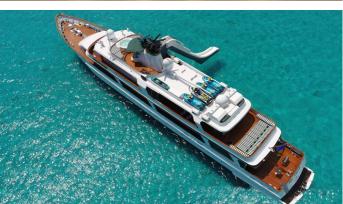

## **BIG EAGLE**

Yacht Charter Details for 'Big Eagle', the 52.43m Superyacht built by Mie Zosen

**SPECIFICATIONS** 

**LENGTH** 52.43m / 172'

BEAM DRAFT 7.8m / 25'7 2.74m / 9'

YEAR REFIT 1980 2008

CRUISING SPEED 12 Knots ACCOMMODATION

## **BIG EAGLE YACHT CHARTER**

Superyacht BIG EAGLE was built in 1980 by Mie Zosen. She is a 52.43m / 172' Custom motor yacht with exterior design by Mie Zosen and interior styling by Puleo Inc. International Yacht Design . Big Eagle offers accommodation for up to 12 guests in 6 cabins with additional room for her crew of 10. She features a variety of amenities to ensure comfortable charter vacations, including, Air Conditioning, WiFi connection on board, Deck Jacuzzi, Gym/exercise equipment & Stabilizers at Anchor. She also carries an impressive collection of toys as listed below.