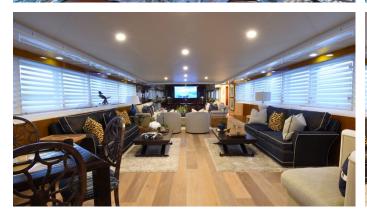

## **BIG EAGLE YACHT CHARTER**

Superyacht BIG EAGLE was built in 1980 by Mie Zosen. She is a 52.43m / 172' Custom motor yacht with exterior design by Mie Zosen and interior styling by Puleo Inc. International Yacht Design . Big Eagle offers accommodation for up to 12 guests in 6 cabins with additional room for her crew of 10. She features a variety of amenities to ensure comfortable charter vacations, including, Air Conditioning, WiFi connection on board, Deck Jacuzzi, Gym/exercise equipment & Stabilizers at Anchor. She also carries an impressive collection of toys as listed below.