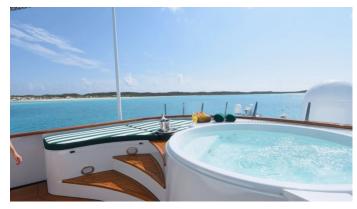

## **BIG EAGLE YACHT CHARTER**

Superyacht BIG EAGLE was built in 1980 by Mie Zosen. She is a 52.43m / 172' Custom motor yacht with exterior design by Mie Zosen and interior styling by Puleo Inc. International Yacht Design . Big Eagle offers accommodation for up to 12 guests in 6 cabins with additional room for her crew of 10. She features a variety of amenities to ensure comfortable charter vacations, including, Air Conditioning, WiFi connection on board, Deck Jacuzzi, Gym/exercise equipment & Stabilizers at Anchor. She also carries an impressive collection of toys as listed below.

## **BIG EAGLE AMENITIES & TOYS**

Jacuzzi

Wi-Fi

At-Anchor Stabilizers

Deck Jacuzzi

Gym

Air Conditioning

For a full up-to-date list of leisure facilities or amenities onboard Motor Yacht Big Eagle please contact your Yacht Charter Broker prior to booking your vacation. If there is a particular water toy that you would like, but it is not listed, then it may be possible to rent this equipment for you.