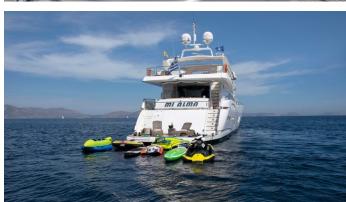

## MI ALMA YACHT CHARTER

Superyacht MI ALMA was built in 2001 by Sunseeker. She is a 31.01m / 101'9 105 Yacht motor yacht with exterior design by Sunseeker and interior styling by Sunseeker . Mi Alma offers accommodation for up to 10 guests in 4 cabins with additional room for her crew of 6. She features a variety of amenities to ensure comfortable charter vacations. She also carries an impressive collection of toys as listed below.

## MI ALMA AMENITIES & TOYS

Wi-Fi

At-Anchor Stabilizers

Deck Jacuzzi

Air Conditioning

For a full up-to-date list of leisure facilities or amenities onboard Motor Yacht Mi Alma please contact your Yacht Charter Broker prior to booking your vacation. If there is a particular water toy that you would like, but it is not listed, then it may be possible to rent this equipment for you.