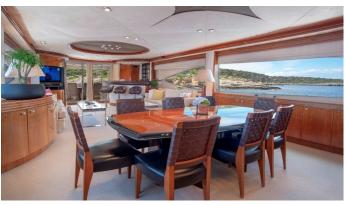

## MI ALMA YACHT CHARTER

Superyacht MI ALMA was built in 2001 by Sunseeker. She is a 31.01m / 101'9 105 Yacht motor yacht with exterior design by Sunseeker and interior styling by Sunseeker . Mi Alma offers accommodation for up to 10 guests in 4 cabins with additional room for her crew of 6. She features a variety of amenities to ensure comfortable charter vacations. She also carries an impressive collection of toys as listed below.