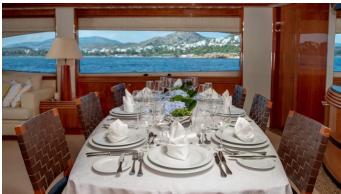

## MI ALMA YACHT CHARTER

Superyacht MI ALMA was built in 2001 by Sunseeker. She is a 31.01m / 101'9 105 Yacht motor yacht with exterior design by Sunseeker and interior styling by Sunseeker . Mi Alma offers accommodation for up to 10 guests in 4 cabins with additional room for her crew of 6. She features a variety of amenities to ensure comfortable charter vacations. She also carries an impressive collection of toys as listed below.