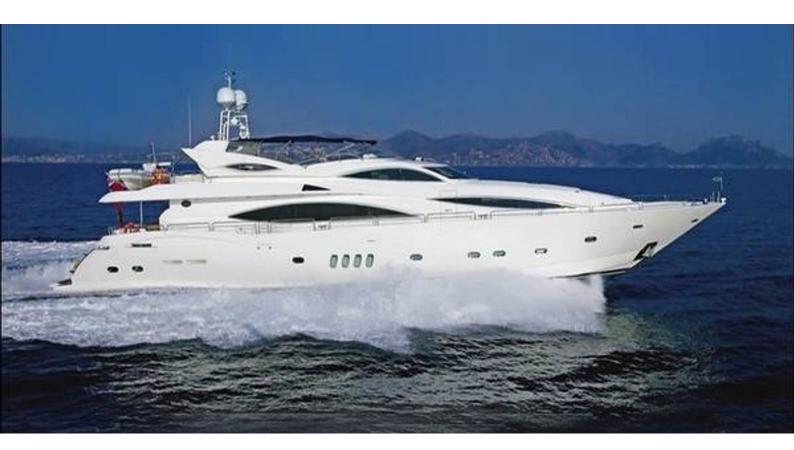

## **MIALMA**

Yacht Charter Details for 'Mi Alma', the 31.01m Superyacht built by Sunseeker

**SPECIFICATIONS** 

LENGTH

31.01m / 101'9

BEAM DRAFT 6.3m / 20'8 2m / 6'7

YEAR REFIT 2001 2018

CRUISING SPEED

## MI ALMA YACHT CHARTER

Superyacht MI ALMA was built in 2001 by Sunseeker. She is a 31.01m / 101'9 105 Yacht motor yacht with exterior design by Sunseeker and interior styling by Sunseeker . Mi Alma offers accommodation for up to 10 guests in 4 cabins with additional room for her crew of 6. She features a variety of amenities to ensure comfortable charter vacations. She also carries an impressive collection of toys as listed below.