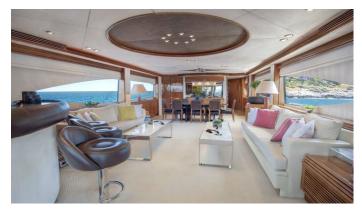

## MI ALMA YACHT CHARTER

Superyacht MI ALMA was built in 2001 by Sunseeker. She is a 31.01m / 101'9 105 Yacht motor yacht with exterior design by Sunseeker and interior styling by Sunseeker . Mi Alma offers accommodation for up to 10 guests in 4 cabins with additional room for her crew of 6. She features a variety of amenities to ensure comfortable charter vacations. She also carries an impressive collection of toys as listed below.