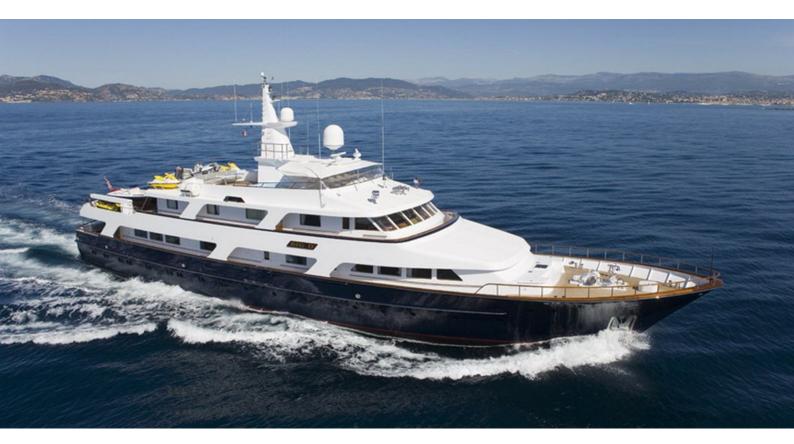

## LADY ROSE

Yacht Charter Details for 'Lady Rose', the 45m Superyacht built by Hitachi Zosen

**SPECIFICATIONS** 

**LENGTH** 45m / 147'8

BEAM DRAFT 8.94m / 29'4 2.92m / 9'7

YEAR REFIT 1986 2008

CRUISING SPEED 13 Knots **ACCOMMODATION** 

## LADY ROSE YACHT CHARTER

Superyacht LADY ROSE was built in 1986 by Hitachi Zosen. She is a 45m / 147'8 Custom motor yacht with exterior design by Jack Hargrave and interior styling by Larvor . Lady Rose offers accommodation for up to 12 guests in 7 cabins with additional room for her crew of 9. She features a variety of amenities to ensure comfortable charter vacations, including, Air Conditioning, WiFi connection on board, Deck Jacuzzi & Gym/exercise equipment. She also carries an impressive collection of toys as listed below.