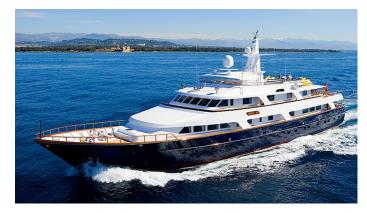

## LADY ROSE

Yacht Charter Details for 'Lady Rose', the 45m Superyacht built by Hitachi Zosen

**SPECIFICATIONS** 

**LENGTH** 45m / 147'8

BEAM DRAFT 8.94m / 29'4 2.92m / 9'7

YEAR REFIT 1986 2008

CRUISING SPEED 13 Knots **ACCOMMODATION** 

## LADY ROSE YACHT CHARTER

Superyacht LADY ROSE was built in 1986 by Hitachi Zosen. She is a 45m / 147'8 Custom motor yacht with exterior design by Jack Hargrave and interior styling by Larvor . Lady Rose offers accommodation for up to 12 guests in 7 cabins with additional room for her crew of 9. She features a variety of amenities to ensure comfortable charter vacations, including, Air Conditioning, WiFi connection on board, Deck Jacuzzi & Gym/exercise equipment. She also carries an impressive collection of toys as listed below.