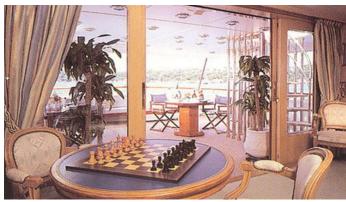

## LADY ROSE YACHT CHARTER

Superyacht LADY ROSE was built in 1986 by Hitachi Zosen. She is a 45m / 147'8 Custom motor yacht with exterior design by Jack Hargrave and interior styling by Larvor . Lady Rose offers accommodation for up to 12 guests in 7 cabins with additional room for her crew of 9. She features a variety of amenities to ensure comfortable charter vacations, including, Air Conditioning, WiFi connection on board, Deck Jacuzzi & Gym/exercise equipment. She also carries an impressive collection of toys as listed below.

## LADY ROSE AMENITIES & TOYS

Jacuzzi

Wi-Fi

Deck Jacuzzi

Gym

Air Conditioning

For a full up-to-date list of leisure facilities or amenities onboard Motor Yacht Lady Rose please contact your Yacht Charter Broker prior to booking your vacation. If there is a particular water toy that you would like, but it is not listed, then it may be possible to rent this equipment for you.