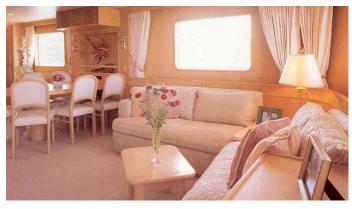

## LADY ROSE YACHT CHARTER

Superyacht LADY ROSE was built in 1986 by Hitachi Zosen. She is a 45m / 147'8 Custom motor yacht with exterior design by Jack Hargrave and interior styling by Larvor . Lady Rose offers accommodation for up to 12 guests in 7 cabins with additional room for her crew of 9. She features a variety of amenities to ensure comfortable charter vacations, including, Air Conditioning, WiFi connection on board, Deck Jacuzzi & Gym/exercise equipment. She also carries an impressive collection of toys as listed below.