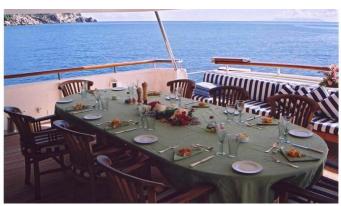

## LADY ROSE YACHT CHARTER

Superyacht LADY ROSE was built in 1986 by Hitachi Zosen. She is a 45m / 147'8 Custom motor yacht with exterior design by Jack Hargrave and interior styling by Larvor . Lady Rose offers accommodation for up to 12 guests in 7 cabins with additional room for her crew of 9. She features a variety of amenities to ensure comfortable charter vacations, including, Air Conditioning, WiFi connection on board, Deck Jacuzzi & Gym/exercise equipment. She also carries an impressive collection of toys as listed below.