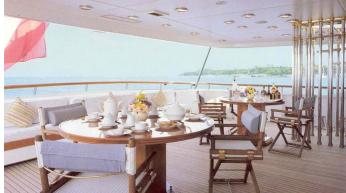

## LADY ROSE YACHT CHARTER

Superyacht LADY ROSE was built in 1986 by Hitachi Zosen. She is a 45m / 147'8 Custom motor yacht with exterior design by Jack Hargrave and interior styling by Larvor . Lady Rose offers accommodation for up to 12 guests in 7 cabins with additional room for her crew of 9. She features a variety of amenities to ensure comfortable charter vacations, including, Air Conditioning, WiFi connection on board, Deck Jacuzzi & Gym/exercise equipment. She also carries an impressive collection of toys as listed below.