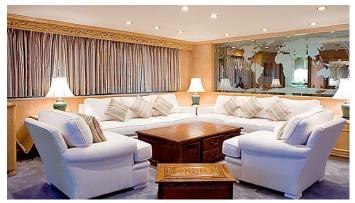

## LADY ROSE YACHT CHARTER

Superyacht LADY ROSE was built in 1986 by Hitachi Zosen. She is a 45m / 147'8 Custom motor yacht with exterior design by Jack Hargrave and interior styling by Larvor . Lady Rose offers accommodation for up to 12 guests in 7 cabins with additional room for her crew of 9. She features a variety of amenities to ensure comfortable charter vacations, including, Air Conditioning, WiFi connection on board, Deck Jacuzzi & Gym/exercise equipment. She also carries an impressive collection of toys as listed below.