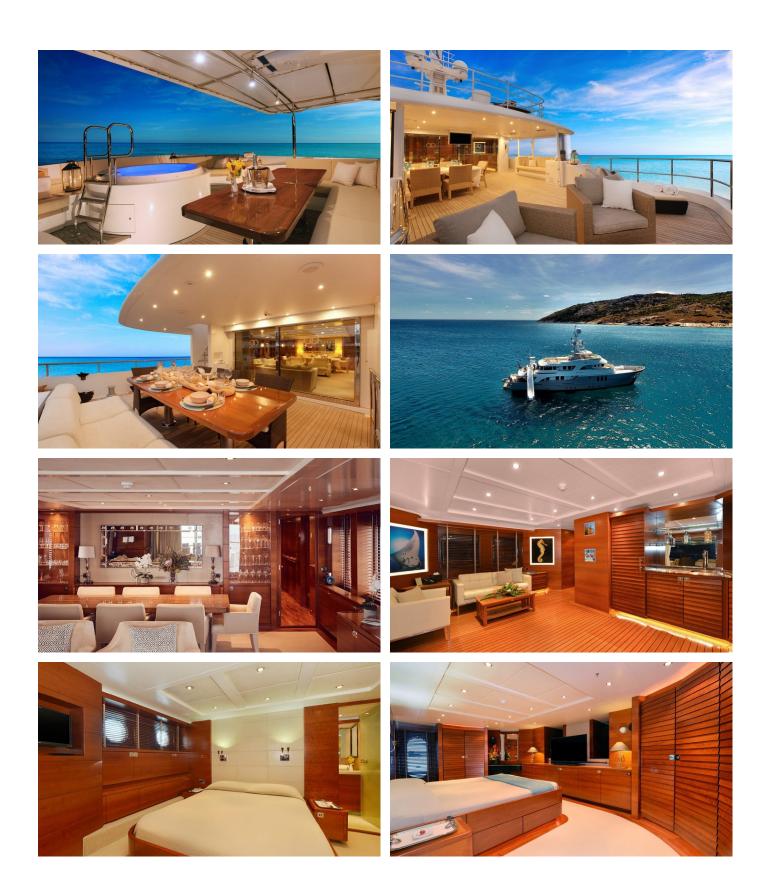

### ACCOMMODATION

guests cabins crew

CABIN CONFIGURATION

1 Master2 Double2 Twin2 Pullman

2

## **BELUGA YACHT CHARTER**

Superyacht BELUGA was built in 2006 by Moonen. She is a 34.59m / 113'6 Moonen 114 Explorer motor yacht with exterior design by Rene Van Der Velden and interior styling by Rene Van Der Velden . Beluga offers accommodation for up to 12 guests in 5 cabins with additional room for her crew of 6. She features a variety of amenities to ensure comfortable charter vacations, including, Air Conditioning, WiFi connection on board, Deck Jacuzzi, Gym/exercise equipment, Stabilizers at Anchor & Stabilisers underway. She also carries an impressive collection of toys as listed below.