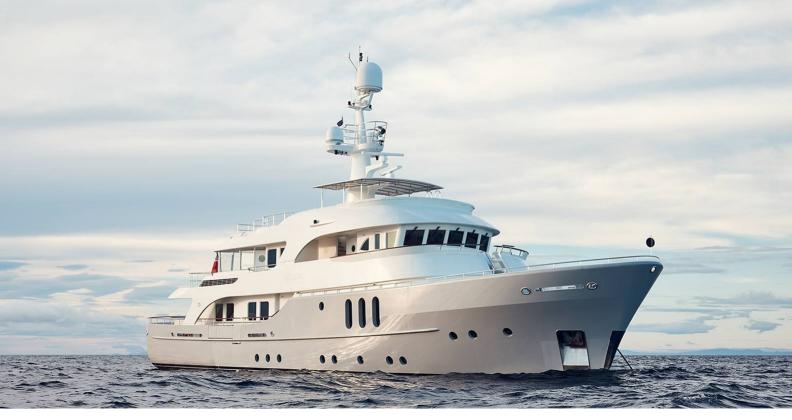

## BELUGA

Yacht Charter Details for 'Beluga', the 34.59m Superyacht built by Moonen

#### SPECIFICATIONS

LENGTH 34.59m / 113'6

 BEAM
 DRAFT

 8.1m / 26'7
 2.4m / 7'10

REFIT

2011

YEAR 2006

CRUISING SPEED 10 Knots

## **BELUGA YACHT CHARTER**

Superyacht BELUGA was built in 2006 by Moonen. She is a 34.59m / 113'6 Moonen 114 Explorer motor yacht with exterior design by Rene Van Der Velden and interior styling by Rene Van Der Velden . Beluga offers accommodation for up to 12 guests in 5 cabins with additional room for her crew of 6. She features a variety of amenities to ensure comfortable charter vacations, including, Air Conditioning, WiFi connection on board, Deck Jacuzzi, Gym/exercise equipment, Stabilizers at Anchor & Stabilisers underway. She also carries an impressive collection of toys as listed below.