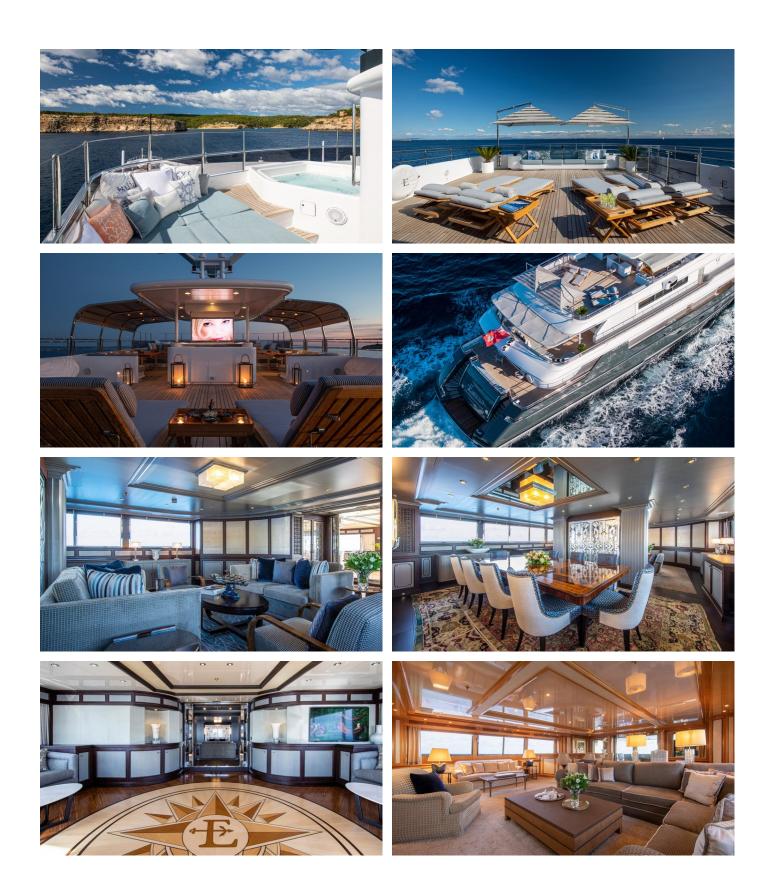

### EMERALD YACHT CHARTER

Superyacht EMERALD was built in 2005 by Codecasa. She is a 51m / 167'4 Codecasa 51 motor yacht with exterior design by Codecasa and interior styling by Della Role Design . Emerald offers accommodation for up to 12 guests in 6 cabins with additional room for her crew of 11. She features a variety of amenities to ensure comfortable charter vacations, including, Elevator / Lift, WiFi connection on board, Swimming Platform, Wheelchair Friendly, Air Conditioning, Deck Jacuzzi, Gym/exercise equipment, Stabilisers underway, Stabilizers at Anchor, Foredeck Seating & Table, Sun Deck & Sunpads. She also carries an impressive collection of toys as listed below.

# ACCOMMODATION

guests cabin

| CABINS | CREW |
|--------|------|
| 6      | 11   |

1 VIP

2 Twin

### CABIN CONFIGURATION

1 Master

2 Double

2 Pullman