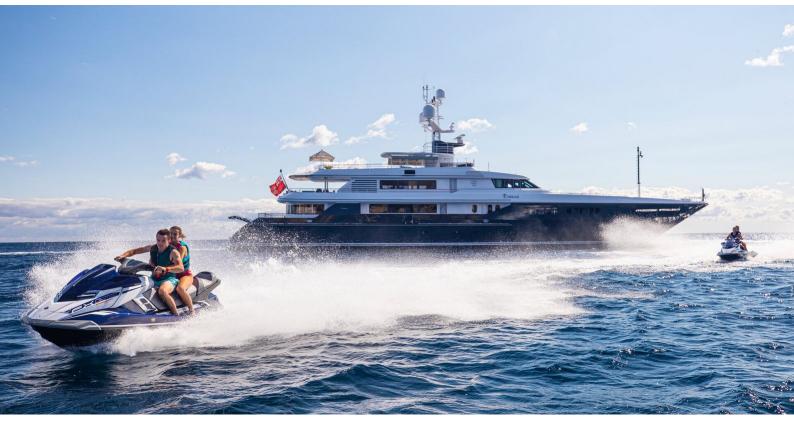

# EMERALD

Yacht Charter Details for 'Emerald', the 51m Superyacht built by Codecasa

### EMERALD YACHT CHARTER

Superyacht EMERALD was built in 2005 by Codecasa. She is a 51m / 167'4 Codecasa 51 motor yacht with exterior design by Codecasa and interior styling by Della Role Design . Emerald offers accommodation for up to 12 guests in 6 cabins with additional room for her crew of 11. She features a variety of amenities to ensure comfortable charter vacations, including, Elevator / Lift, WiFi connection on board, Swimming Platform, Wheelchair Friendly, Air Conditioning, Deck Jacuzzi, Gym/exercise equipment, Stabilisers underway, Stabilizers at Anchor, Foredeck Seating & Table, Sun Deck & Sunpads. She also carries an impressive collection of toys as listed below.