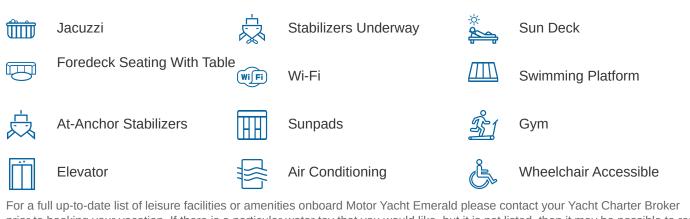

### EMERALD YACHT CHARTER

Superyacht EMERALD was built in 2005 by Codecasa. She is a 51m / 167'4 Codecasa 51 motor yacht with exterior design by Codecasa and interior styling by Della Role Design . Emerald offers accommodation for up to 12 guests in 6 cabins with additional room for her crew of 11. She features a variety of amenities to ensure comfortable charter vacations, including, Elevator / Lift, WiFi connection on board, Swimming Platform, Wheelchair Friendly, Air Conditioning, Deck Jacuzzi, Gym/exercise equipment, Stabilisers underway, Stabilizers at Anchor, Foredeck Seating & Table, Sun Deck & Sunpads. She also carries an impressive collection of toys as listed below.

# EMERALD AMENITIES & TOYS

For a full up-to-date list of leisure facilities or amenities onboard Motor Yacht Emeraid please contact your Yacht Charter Broker prior to booking your vacation. If there is a particular water toy that you would like, but it is not listed, then it may be possible to rent this equipment for you.