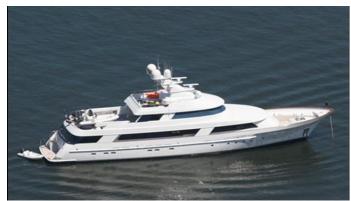

# CV-9 YACHT CHARTER

Superyacht CV-9 was built in 1995 by Delta Marine. She is a 42.5m / 139'5 motor yacht with exterior design by Glade Johnson Design and interior styling by Glade Johnson Design . CV-9 offers accommodation for up to 10 guests in 5 cabins with additional room for her crew of 8. She features a variety of amenities to ensure comfortable charter vacations. She also carries an impressive collection of toys as listed below.