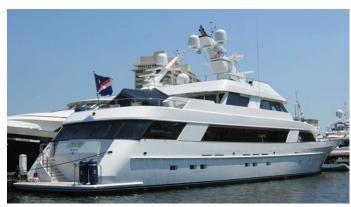

CV-9

Yacht Charter Details for 'CV-9', the 42.5m Superyacht built by Delta Marine

# CV-9 YACHT CHARTER

Superyacht CV-9 was built in 1995 by Delta Marine. She is a 42.5m / 139'5 motor yacht with exterior design by Glade Johnson Design and interior styling by Glade Johnson Design . CV-9 offers accommodation for up to 10 guests in 5 cabins with additional room for her crew of 8. She features a variety of amenities to ensure comfortable charter vacations. She also carries an impressive collection of toys as listed below.