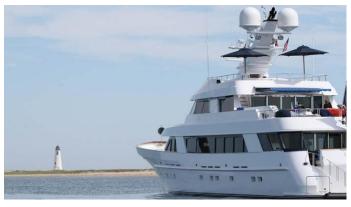

# CV-9 YACHT CHARTER

Superyacht CV-9 was built in 1995 by Delta Marine. She is a 42.5m / 139'5 motor yacht with exterior design by Glade Johnson Design and interior styling by Glade Johnson Design . CV-9 offers accommodation for up to 10 guests in 5 cabins with additional room for her crew of 8. She features a variety of amenities to ensure comfortable charter vacations. She also carries an impressive collection of toys as listed below.