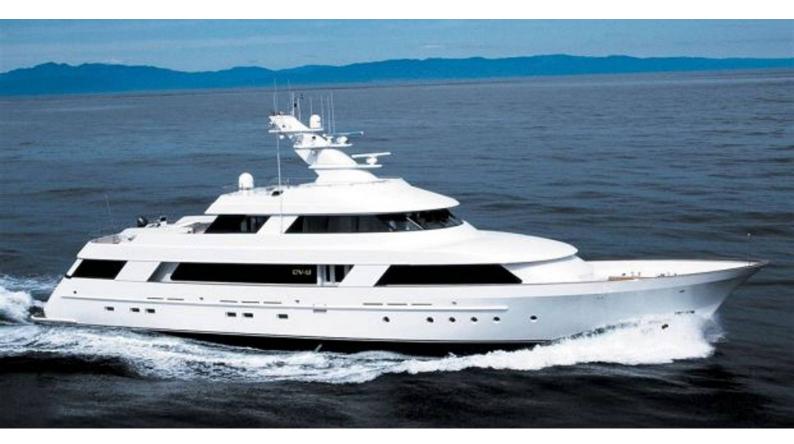

CV-9

Yacht Charter Details for 'CV-9', the 42.5m Superyacht built by Delta Marine

# CV-9 YACHT CHARTER

Superyacht CV-9 was built in 1995 by Delta Marine. She is a 42.5m / 139'5 motor yacht with exterior design by Glade Johnson Design and interior styling by Glade Johnson Design . CV-9 offers accommodation for up to 10 guests in 5 cabins with additional room for her crew of 8. She features a variety of amenities to ensure comfortable charter vacations. She also carries an impressive collection of toys as listed below.