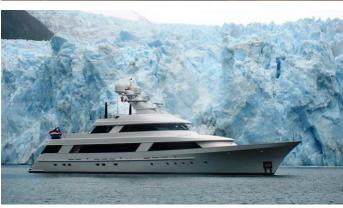

CV-9

Yacht Charter Details for 'CV-9', the 42.5m Superyacht built by Delta Marine

# CV-9 YACHT CHARTER

Superyacht CV-9 was built in 1995 by Delta Marine. She is a 42.5m / 139'5 motor yacht with exterior design by Glade Johnson Design and interior styling by Glade Johnson Design . CV-9 offers accommodation for up to 10 guests in 5 cabins with additional room for her crew of 8. She features a variety of amenities to ensure comfortable charter vacations. She also carries an impressive collection of toys as listed below.