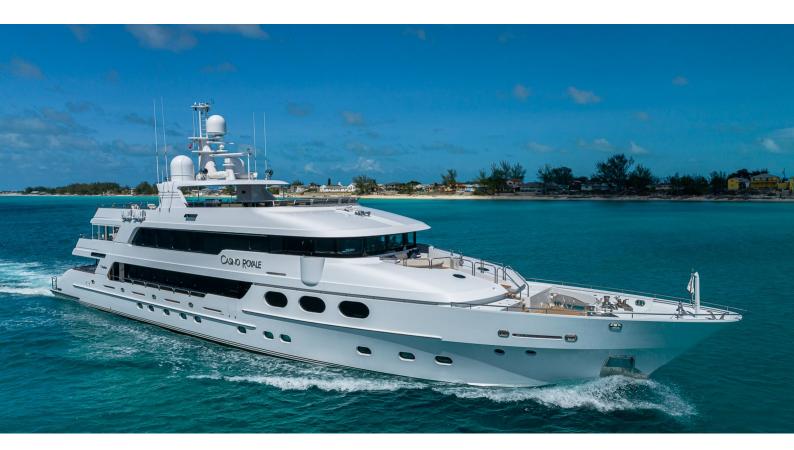

## LADY ELAINE

Yacht Charter Details for 'Lady Elaine', the 49.68m Superyacht built by Christensen

**SPECIFICATIONS** 

LENGTH 49.68m / 163'

BEAM DRAFT 9m / 29'6 2.54m / 8'4

YEAR REFIT 2008 2018

CRUISING SPEED 13 Knots **ACCOMMODATION** 

## LADY ELAINE YACHT CHARTER

Superyacht LADY ELAINE was built in 2008 by Christensen. She is a 49.68m / 163' Custom motor yacht with exterior design by Christensen and interior styling by Carol Williamson & Associates . Lady Elaine offers accommodation for up to 12 guests in 6 cabins with additional room for her crew of 9. She features a variety of amenities to ensure comfortable charter vacations, including, WiFi connection on board, Elevator / Lift, Air Conditioning, Stabilisers underway, Jacuzzi (on deck), GYM, At Anchor Stabilizers & BBQ. She also carries an impressive collection of toys as listed below.