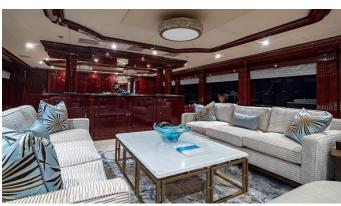

## LADY ELAINE YACHT CHARTER

Superyacht LADY ELAINE was built in 2008 by Christensen. She is a 49.68m / 163' Custom motor yacht with exterior design by Christensen and interior styling by Carol Williamson & Associates . Lady Elaine offers accommodation for up to 12 guests in 6 cabins with additional room for her crew of 9. She features a variety of amenities to ensure comfortable charter vacations, including, WiFi connection on board, Elevator / Lift, Air Conditioning, Stabilisers underway, Jacuzzi (on deck), GYM, At Anchor Stabilizers & BBQ. She also carries an impressive collection of toys as listed below.