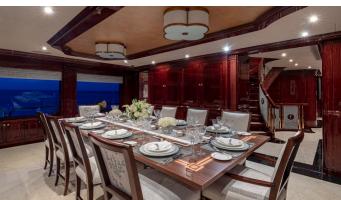

## LADY ELAINE YACHT CHARTER

Superyacht LADY ELAINE was built in 2008 by Christensen. She is a 49.68m / 163' Custom motor yacht with exterior design by Christensen and interior styling by Carol Williamson & Associates . Lady Elaine offers accommodation for up to 12 guests in 6 cabins with additional room for her crew of 9. She features a variety of amenities to ensure comfortable charter vacations, including, WiFi connection on board, Elevator / Lift, Air Conditioning, Stabilisers underway, Jacuzzi (on deck), GYM, At Anchor Stabilizers & BBQ. She also carries an impressive collection of toys as listed below.