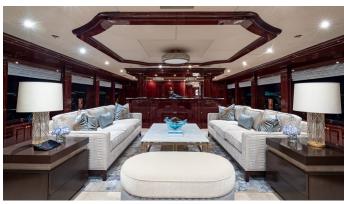

## LADY ELAINE YACHT CHARTER

Superyacht LADY ELAINE was built in 2008 by Christensen. She is a 49.68m / 163' Custom motor yacht with exterior design by Christensen and interior styling by Carol Williamson & Associates . Lady Elaine offers accommodation for up to 12 guests in 6 cabins with additional room for her crew of 9. She features a variety of amenities to ensure comfortable charter vacations, including, WiFi connection on board, Elevator / Lift, Air Conditioning, Stabilisers underway, Jacuzzi (on deck), GYM, At Anchor Stabilizers & BBQ. She also carries an impressive collection of toys as listed below.