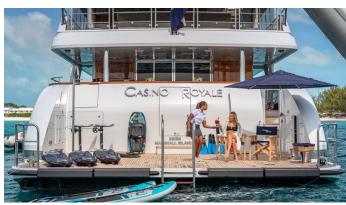

## LADY ELAINE

Yacht Charter Details for 'Lady Elaine', the 49.68m Superyacht built by Christensen

**SPECIFICATIONS** 

LENGTH 49.68m / 163'

BEAM DRAFT 9m / 29'6 2.54m / 8'4

YEAR REFIT 2008 2018

CRUISING SPEED 13 Knots **ACCOMMODATION** 

## LADY ELAINE YACHT CHARTER

Superyacht LADY ELAINE was built in 2008 by Christensen. She is a 49.68m / 163' Custom motor yacht with exterior design by Christensen and interior styling by Carol Williamson & Associates . Lady Elaine offers accommodation for up to 12 guests in 6 cabins with additional room for her crew of 9. She features a variety of amenities to ensure comfortable charter vacations, including, WiFi connection on board, Elevator / Lift, Air Conditioning, Stabilisers underway, Jacuzzi (on deck), GYM, At Anchor Stabilizers & BBQ. She also carries an impressive collection of toys as listed below.