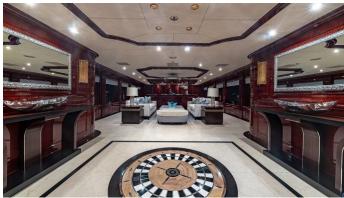

## LADY ELAINE YACHT CHARTER

Superyacht LADY ELAINE was built in 2008 by Christensen. She is a 49.68m / 163' Custom motor yacht with exterior design by Christensen and interior styling by Carol Williamson & Associates . Lady Elaine offers accommodation for up to 12 guests in 6 cabins with additional room for her crew of 9. She features a variety of amenities to ensure comfortable charter vacations, including, WiFi connection on board, Elevator / Lift, Air Conditioning, Stabilisers underway, Jacuzzi (on deck), GYM, At Anchor Stabilizers & BBQ. She also carries an impressive collection of toys as listed below.