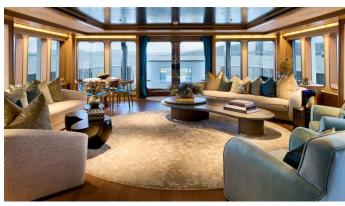

### SAMADHI YACHT CHARTER

Superyacht SAMADHI was built in 2006 by Feadship. She is a 60.96m / 200' Custom motor yacht with exterior design by De Voogt and interior styling by Larvor Janet Leroy . Samadhi offers accommodation for up to 12 guests in 5 cabins with additional room for her crew of 16. She features a variety of amenities to ensure comfortable charter vacations, including, Elevator / Lift, GYM, Spa, Jacuzzi (on deck), Sauna, Barbeque & WiFi connection on board. She also carries an impressive collection of toys as listed below.