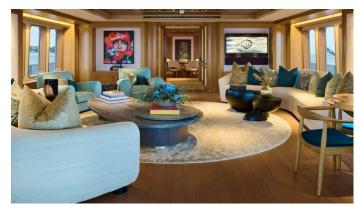

### SAMADHI YACHT CHARTER

Superyacht SAMADHI was built in 2006 by Feadship. She is a 60.96m / 200' Custom motor yacht with exterior design by De Voogt and interior styling by Larvor Janet Leroy . Samadhi offers accommodation for up to 12 guests in 5 cabins with additional room for her crew of 16. She features a variety of amenities to ensure comfortable charter vacations, including, Elevator / Lift, GYM, Spa, Jacuzzi (on deck), Sauna, Barbeque & WiFi connection on board. She also carries an impressive collection of toys as listed below.