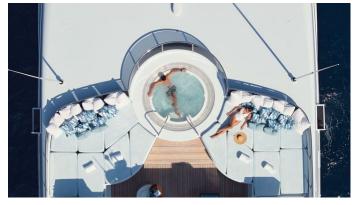

### SAMADHI YACHT CHARTER

Superyacht SAMADHI was built in 2006 by Feadship. She is a 60.96m / 200' Custom motor yacht with exterior design by De Voogt and interior styling by Larvor Janet Leroy . Samadhi offers accommodation for up to 12 guests in 5 cabins with additional room for her crew of 16. She features a variety of amenities to ensure comfortable charter vacations, including, Elevator / Lift, GYM, Spa, Jacuzzi (on deck), Sauna, Barbeque & WiFi connection on board. She also carries an impressive collection of toys as listed below.

#### SAMADHI AMENITIES & TOYS

For a full up-to-date list of leisure facilities or amenities onboard Motor Yacht Samadhi please contact your Yacht Charter Broker prior to booking your vacation. If there is a particular water toy that you would like, but it is not listed, then it may be possible to rent this equipment for you.