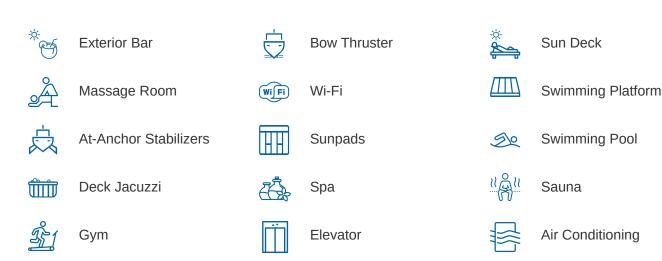

### SAMADHI YACHT CHARTER

Superyacht SAMADHI was built in 2006 by Feadship. She is a 60.96m / 200' Custom motor yacht with exterior design by De Voogt and interior styling by Larvor Janet Leroy . Samadhi offers accommodation for up to 12 guests in 5 cabins with additional room for her crew of 16. She features a variety of amenities to ensure comfortable charter vacations, including, Elevator / Lift, GYM, Spa, Jacuzzi (on deck), Sauna, Barbeque & WiFi connection on board. She also carries an impressive collection of toys as listed below.

#### SAMADHI AMENITIES & TOYS

For a full up-to-date list of leisure facilities or amenities onboard Motor Yacht Samadhi please contact your Yacht Charter Broker prior to booking your vacation. If there is a particular water toy that you would like, but it is not listed, then it may be possible to rent this equipment for you.