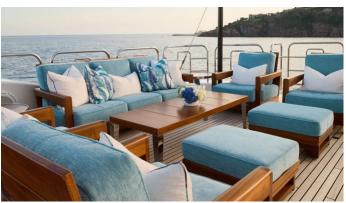

### SAMADHI YACHT CHARTER

Superyacht SAMADHI was built in 2006 by Feadship. She is a 60.96m / 200' Custom motor yacht with exterior design by De Voogt and interior styling by Larvor Janet Leroy . Samadhi offers accommodation for up to 12 guests in 5 cabins with additional room for her crew of 16. She features a variety of amenities to ensure comfortable charter vacations, including, Elevator / Lift, GYM, Spa, Jacuzzi (on deck), Sauna, Barbeque & WiFi connection on board. She also carries an impressive collection of toys as listed below.