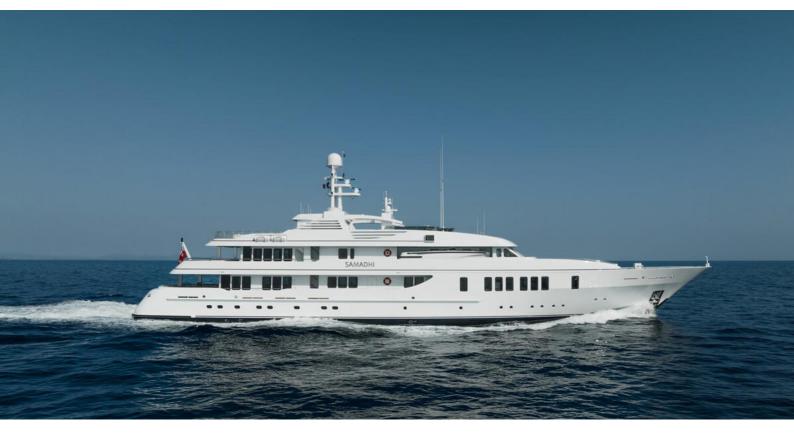

# SAMADHI

Yacht Charter Details for 'Samadhi', the 60.96m Superyacht built by Feadship

**SPECIFICATIONS** 

LENGTH 60.96m / 200'

BEAM DRAFT 10.9m / 35'9 3.3m / 10'10

YEAR REFIT 2006 2024

CRUISING SPEED 13 Knots **ACCOMMODATION** 

### SAMADHI YACHT CHARTER

Superyacht SAMADHI was built in 2006 by Feadship. She is a 60.96m / 200' Custom motor yacht with exterior design by De Voogt and interior styling by Larvor Janet Leroy . Samadhi offers accommodation for up to 12 guests in 5 cabins with additional room for her crew of 16. She features a variety of amenities to ensure comfortable charter vacations, including, Elevator / Lift, GYM, Spa, Jacuzzi (on deck), Sauna, Barbeque & WiFi connection on board. She also carries an impressive collection of toys as listed below.