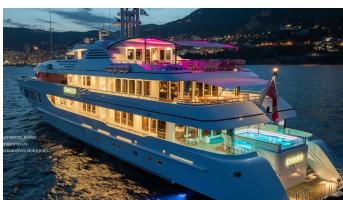

# SAMADHI

Yacht Charter Details for 'Samadhi', the 60.96m Superyacht built by Feadship

**SPECIFICATIONS** 

LENGTH 60.96m / 200'

BEAM DRAFT 10.9m / 35'9 3.3m / 10'10

YEAR REFIT 2006 2024

CRUISING SPEED 13 Knots **ACCOMMODATION** 

### SAMADHI YACHT CHARTER

Superyacht SAMADHI was built in 2006 by Feadship. She is a 60.96m / 200' Custom motor yacht with exterior design by De Voogt and interior styling by Larvor Janet Leroy . Samadhi offers accommodation for up to 12 guests in 5 cabins with additional room for her crew of 16. She features a variety of amenities to ensure comfortable charter vacations, including, Elevator / Lift, GYM, Spa, Jacuzzi (on deck), Sauna, Barbeque & WiFi connection on board. She also carries an impressive collection of toys as listed below.