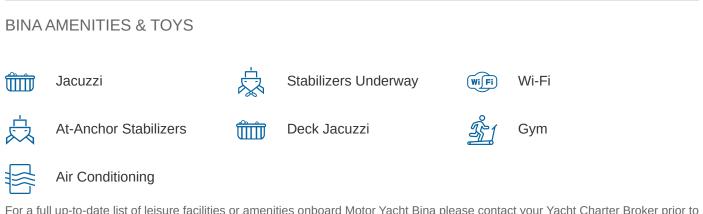

#### **BINA YACHT CHARTER**

Superyacht BINA was built in 2006 by Mondo Marine. She is a 43.25m / 141'11 Custom motor yacht with exterior design by Ruggiero srl and interior styling by Ruggiero srl . Bina offers accommodation for up to 12 guests in 5 cabins with additional room for her crew of 9. She features a variety of amenities to ensure comfortable charter vacations, including, Air Conditioning, WiFi connection on board, Deck Jacuzzi, Gym/exercise equipment & Stabilisers underway. She also carries an impressive collection of toys as listed below.

For a full up-to-date list of leisure facilities or amenities onboard Motor Yacht Bina please contact your Yacht Charter Broker prior to booking your vacation. If there is a particular water toy that you would like, but it is not listed, then it may be possible to rent this equipment for you.