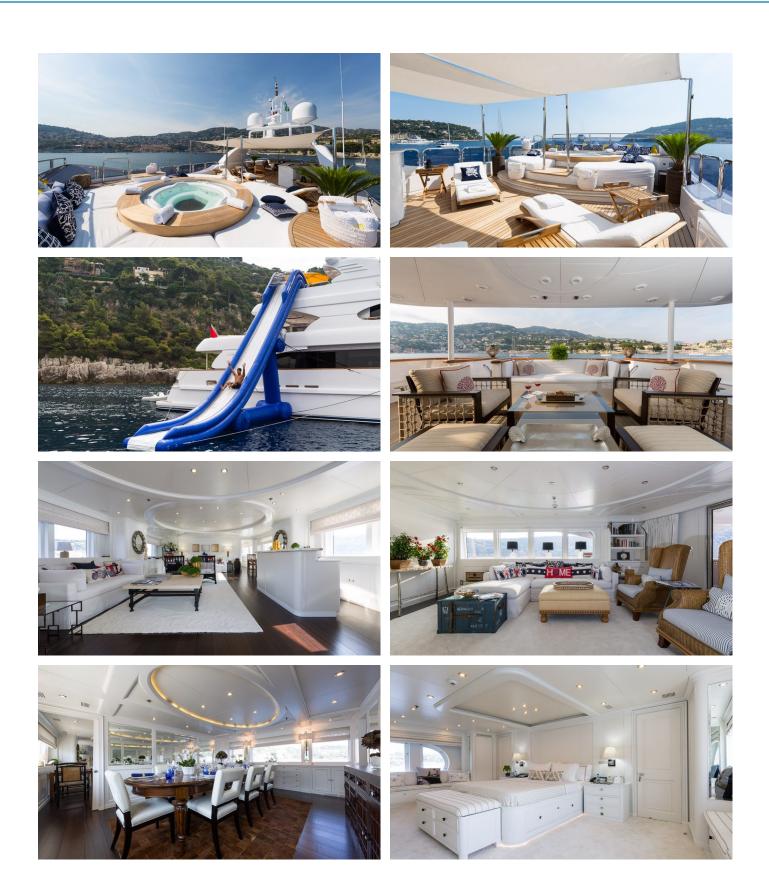

#### **BINA YACHT CHARTER**

Superyacht BINA was built in 2006 by Mondo Marine. She is a 43.25m / 141'11 Custom motor yacht with exterior design by Ruggiero srl and interior styling by Ruggiero srl . Bina offers accommodation for up to 12 guests in 5 cabins with additional room for her crew of 9. She features a variety of amenities to ensure comfortable charter vacations, including, Air Conditioning, WiFi connection on board, Deck Jacuzzi, Gym/exercise equipment & Stabilisers underway. She also carries an impressive collection of toys as listed below.