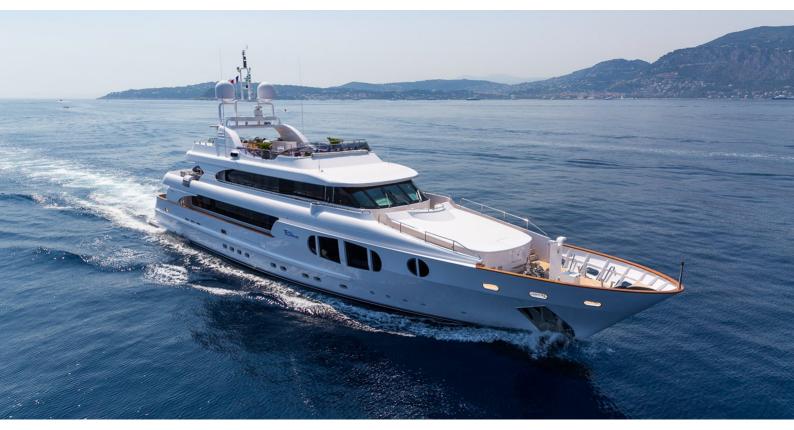

# BINA

Yacht Charter Details for 'Bina', the 43.25m Superyacht built by Mondo Marine

#### **BINA YACHT CHARTER**

Superyacht BINA was built in 2006 by Mondo Marine. She is a 43.25m / 141'11 Custom motor yacht with exterior design by Ruggiero srl and interior styling by Ruggiero srl . Bina offers accommodation for up to 12 guests in 5 cabins with additional room for her crew of 9. She features a variety of amenities to ensure comfortable charter vacations, including, Air Conditioning, WiFi connection on board, Deck Jacuzzi, Gym/exercise equipment & Stabilisers underway. She also carries an impressive collection of toys as listed below.