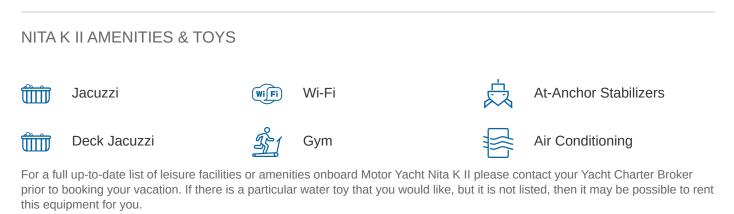

### NITA K II YACHT CHARTER

Superyacht NITA K II was built in 2004 by Amels. She is a 52.12m / 171' Tigre D'Or 50 motor yacht with exterior design by Terence Disdale and interior styling by Alberto Pinto . Nita K II offers accommodation for up to 12 guests in 5 cabins with additional room for her crew of 13. She features a variety of amenities to ensure comfortable charter vacations, including, Air Conditioning, Stabilizers at Anchor, WiFi connection on board, Deck Jacuzzi & Gym/exercise equipment. She also carries an impressive collection of toys as listed below.