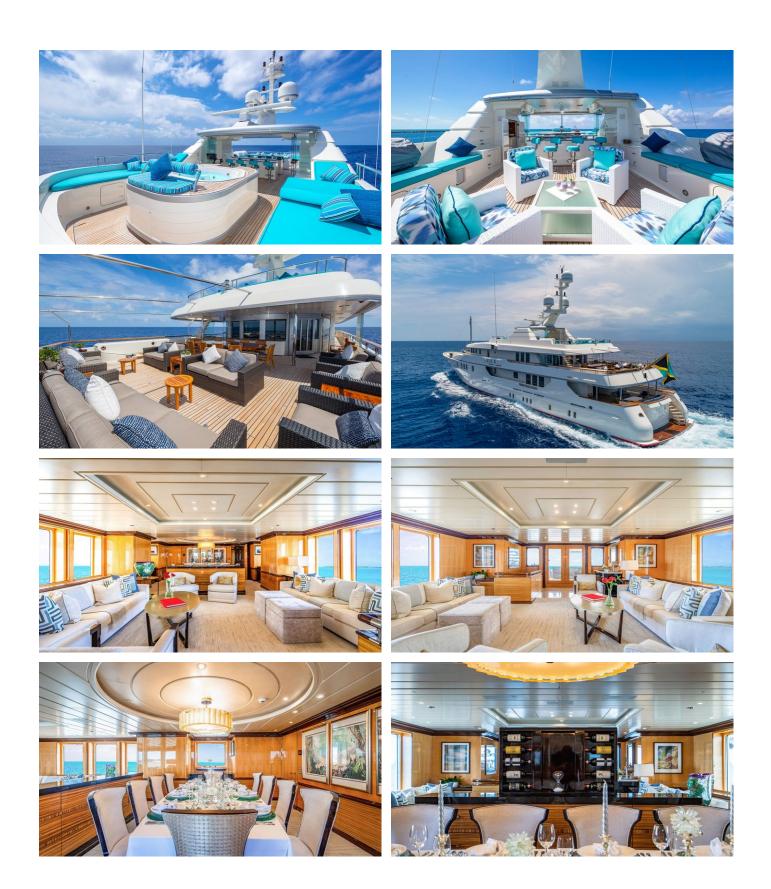

### NITA K II YACHT CHARTER

Superyacht NITA K II was built in 2004 by Amels. She is a 52.12m / 171' Tigre D'Or 50 motor yacht with exterior design by Terence Disdale and interior styling by Alberto Pinto . Nita K II offers accommodation for up to 12 guests in 5 cabins with additional room for her crew of 13. She features a variety of amenities to ensure comfortable charter vacations, including, Air Conditioning, Stabilizers at Anchor, WiFi connection on board, Deck Jacuzzi & Gym/exercise equipment. She also carries an impressive collection of toys as listed below.

## ACCOMMODATION

guests ca 12 5

| CABINS | CREW |
|--------|------|
| 5      | 13   |

CABIN CONFIGURATION 1 Master 2 Double

2 Twin