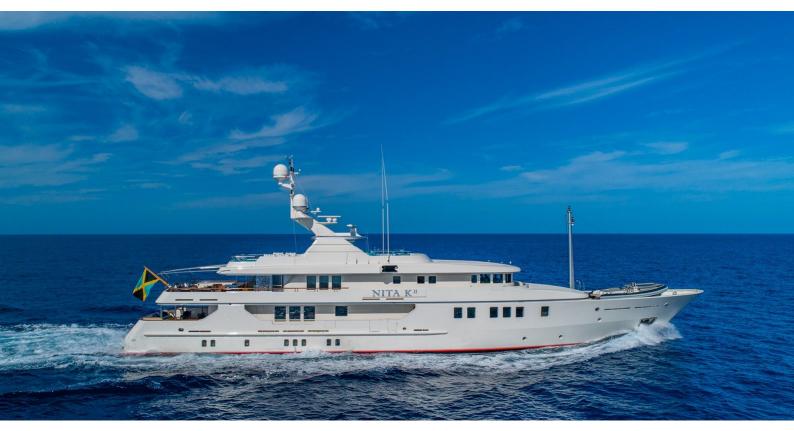

## NITA K II

Yacht Charter Details for 'Nita K II', the 52.12m Superyacht built by Amels

### NITA K II YACHT CHARTER

Superyacht NITA K II was built in 2004 by Amels. She is a 52.12m / 171' Tigre D'Or 50 motor yacht with exterior design by Terence Disdale and interior styling by Alberto Pinto . Nita K II offers accommodation for up to 12 guests in 5 cabins with additional room for her crew of 13. She features a variety of amenities to ensure comfortable charter vacations, including, Air Conditioning, Stabilizers at Anchor, WiFi connection on board, Deck Jacuzzi & Gym/exercise equipment. She also carries an impressive collection of toys as listed below.