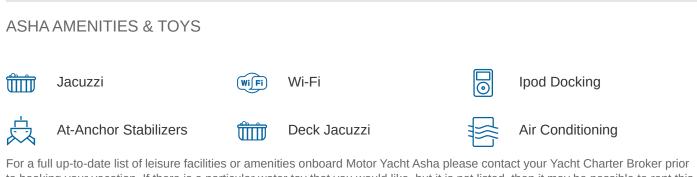

### ASHA YACHT CHARTER

Superyacht ASHA was built in 2006 by Fipa - Maiora. She is a 27.99m / 91'10 motor yacht with exterior design by Roberto Del Re and interior styling by Roberto Del Re . Asha offers accommodation for up to 9 guests in 4 cabins with additional room for her crew of 4. She features a variety of amenities to ensure comfortable charter vacations, including, Air Conditioning, WiFi connection on board, Deck Jacuzzi & Stabilizers at Anchor. She also carries an impressive collection of toys as listed below.

For a full up-to-date list of leisure facilities or amenities onboard Motor Yacht Asha please contact your Yacht Charter Broker prior to booking your vacation. If there is a particular water toy that you would like, but it is not listed, then it may be possible to rent this equipment for you.