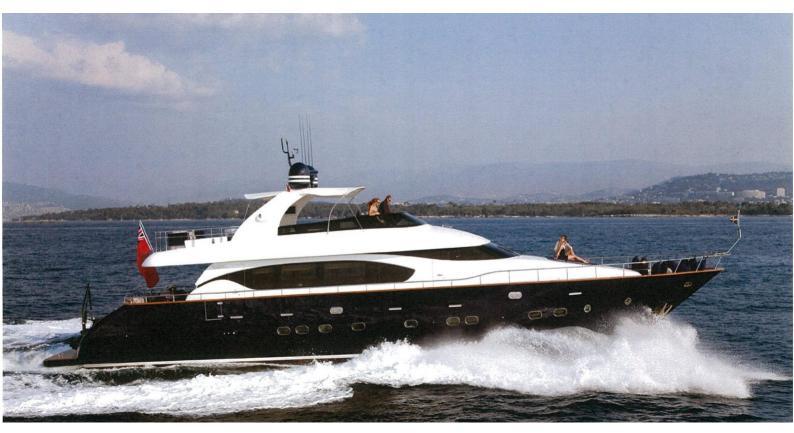

## ASHA

Yacht Charter Details for 'Asha', the 27.99m Superyacht built by Fipa - Maiora

#### SPECIFICATIONS

LENGTH 27.99m / 91'10

 BEAM
 DRAFT

 6.1m / 20'
 2.1m / 6'11

REFIT

2018

**YEAR** 2006

CRUISING SPEED 17 Knots

### ASHA YACHT CHARTER

Superyacht ASHA was built in 2006 by Fipa - Maiora. She is a 27.99m / 91'10 motor yacht with exterior design by Roberto Del Re and interior styling by Roberto Del Re . Asha offers accommodation for up to 9 guests in 4 cabins with additional room for her crew of 4. She features a variety of amenities to ensure comfortable charter vacations, including, Air Conditioning, WiFi connection on board, Deck Jacuzzi & Stabilizers at Anchor. She also carries an impressive collection of toys as listed below.