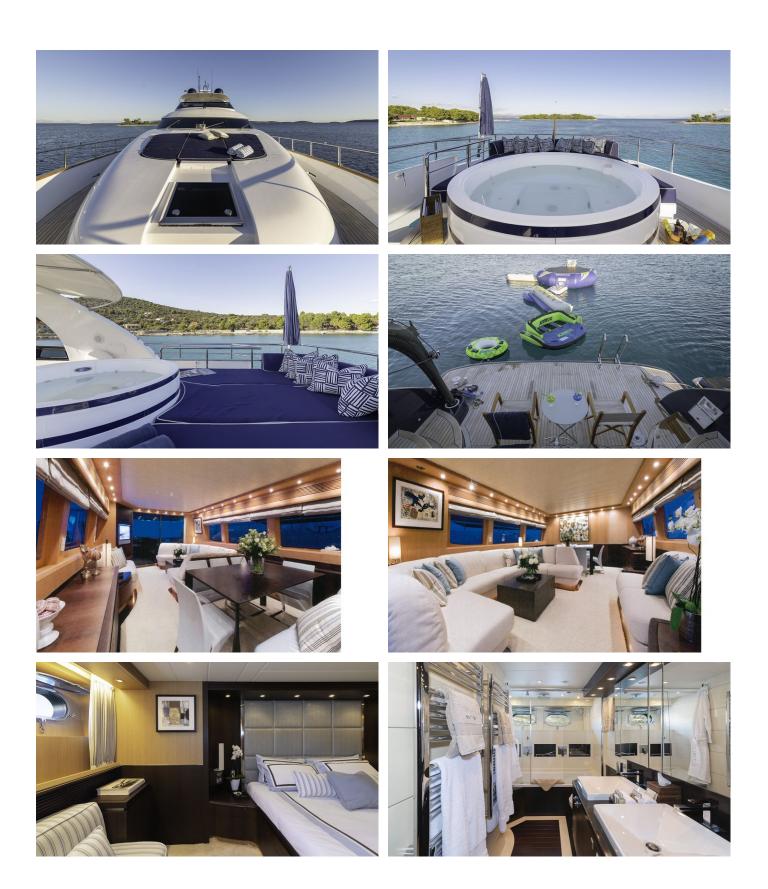

## ACCOMMODATION

GUESTS CABINS CREW

#### CABIN CONFIGURATION

1 Master

1 Double 1 Twin

1 Pullman

### ASHA YACHT CHARTER

Superyacht ASHA was built in 2006 by Fipa - Maiora. She is a 27.99m / 91'10 motor yacht with exterior design by Roberto Del Re and interior styling by Roberto Del Re . Asha offers accommodation for up to 9 guests in 4 cabins with additional room for her crew of 4. She features a variety of amenities to ensure comfortable charter vacations, including, Air Conditioning, WiFi connection on board, Deck Jacuzzi & Stabilizers at Anchor. She also carries an impressive collection of toys as listed below.