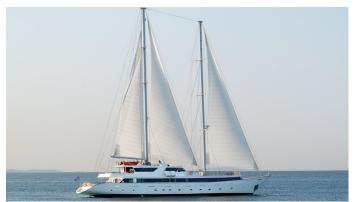

## PAN ORAMA II

Yacht Charter Details for 'Pan Orama II', the 50m Superyacht built by Elthom

**SPECIFICATIONS** 

LENGTH 50m / 164'1

BEAM DRAFT 11m / 36'1 4.5m / 14'9

YEAR REFIT 2004 2012

CRUISING SPEED 10 Knots

## PAN ORAMA II YACHT CHARTER

Superyacht PAN ORAMA II was built in 2004 by Elthom. She is a 50m / 164'1 Custom sail yacht with exterior design by N. Petihakis . Pan Orama II offers accommodation for up to 49 guests in 25 cabins with additional room for her crew of 16. She features a variety of amenities to ensure comfortable charter vacations. She also carries an impressive collection of toys as listed below.