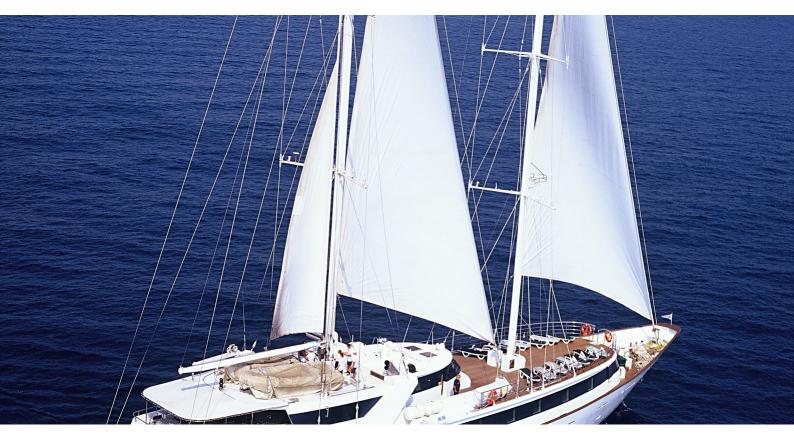

## PAN ORAMA II

Yacht Charter Details for 'Pan Orama II', the 50m Superyacht built by Elthom

**SPECIFICATIONS** 

LENGTH 50m / 164'1

BEAM DRAFT 11m / 36'1 4.5m / 14'9

YEAR REFIT 2004 2012

CRUISING SPEED 10 Knots

## PAN ORAMA II YACHT CHARTER

Superyacht PAN ORAMA II was built in 2004 by Elthom. She is a 50m / 164'1 Custom sail yacht with exterior design by N. Petihakis . Pan Orama II offers accommodation for up to 49 guests in 25 cabins with additional room for her crew of 16. She features a variety of amenities to ensure comfortable charter vacations. She also carries an impressive collection of toys as listed below.