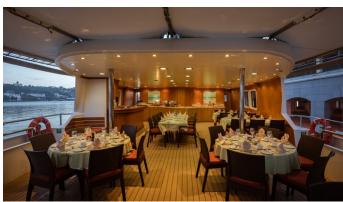

## PAN ORAMA II YACHT CHARTER

Superyacht PAN ORAMA II was built in 2004 by Elthom. She is a 50m / 164'1 Custom sail yacht with exterior design by N. Petihakis . Pan Orama II offers accommodation for up to 49 guests in 25 cabins with additional room for her crew of 16. She features a variety of amenities to ensure comfortable charter vacations. She also carries an impressive collection of toys as listed below.