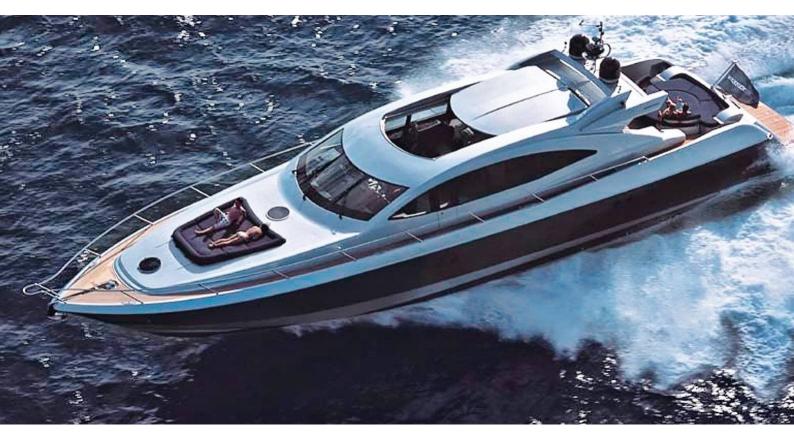

## **MOKSHA**

Yacht Charter Details for 'Moksha', the 26.37m Superyacht built by Warren Yachts

**SPECIFICATIONS** 

**LENGTH** 26.37m / 86'6

BEAM DRAFT 5.94m / 19'6 1.5m / 4'11

YEAR REFIT 2006

CRUISING SPEED 27 Knots

## MOKSHA YACHT CHARTER

Superyacht MOKSHA was built in 2006 by Warren Yachts. She is a 26.37m / 86'6 S87 motor yacht with exterior design by Peter Lowe Design and interior styling by Anthony Starr . Moksha offers accommodation for up to 6 guests in 3 cabins with additional room for her crew of 4. She features a variety of amenities to ensure comfortable charter vacations. She also carries an impressive collection of toys as listed below.