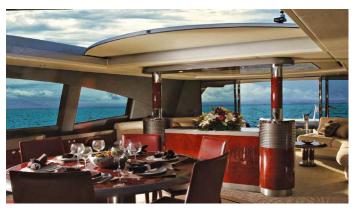

## MOKSHA YACHT CHARTER

Superyacht MOKSHA was built in 2006 by Warren Yachts. She is a 26.37m / 86'6 S87 motor yacht with exterior design by Peter Lowe Design and interior styling by Anthony Starr . Moksha offers accommodation for up to 6 guests in 3 cabins with additional room for her crew of 4. She features a variety of amenities to ensure comfortable charter vacations. She also carries an impressive collection of toys as listed below.