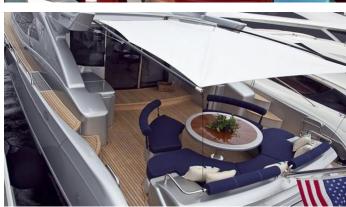

## MOKSHA YACHT CHARTER

Superyacht MOKSHA was built in 2006 by Warren Yachts. She is a 26.37m / 86'6 S87 motor yacht with exterior design by Peter Lowe Design and interior styling by Anthony Starr . Moksha offers accommodation for up to 6 guests in 3 cabins with additional room for her crew of 4. She features a variety of amenities to ensure comfortable charter vacations. She also carries an impressive collection of toys as listed below.