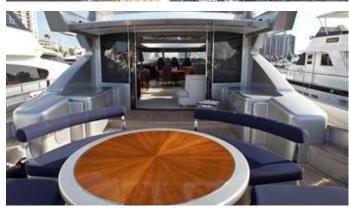

## MOKSHA YACHT CHARTER

Superyacht MOKSHA was built in 2006 by Warren Yachts. She is a 26.37m / 86'6 S87 motor yacht with exterior design by Peter Lowe Design and interior styling by Anthony Starr . Moksha offers accommodation for up to 6 guests in 3 cabins with additional room for her crew of 4. She features a variety of amenities to ensure comfortable charter vacations. She also carries an impressive collection of toys as listed below.