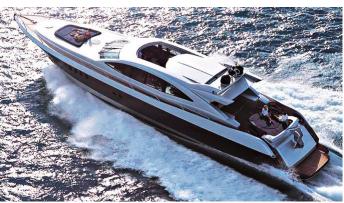

## **MOKSHA**

Yacht Charter Details for 'Moksha', the 26.37m Superyacht built by Warren Yachts

**SPECIFICATIONS** 

**LENGTH** 26.37m / 86'6

BEAM DRAFT 5.94m / 19'6 1.5m / 4'11

YEAR REFIT 2006

CRUISING SPEED 27 Knots

## MOKSHA YACHT CHARTER

Superyacht MOKSHA was built in 2006 by Warren Yachts. She is a 26.37m / 86'6 S87 motor yacht with exterior design by Peter Lowe Design and interior styling by Anthony Starr . Moksha offers accommodation for up to 6 guests in 3 cabins with additional room for her crew of 4. She features a variety of amenities to ensure comfortable charter vacations. She also carries an impressive collection of toys as listed below.