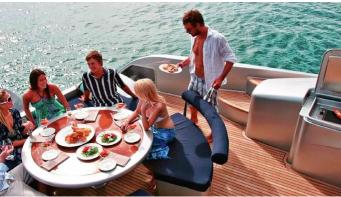

## MOKSHA YACHT CHARTER

Superyacht MOKSHA was built in 2006 by Warren Yachts. She is a 26.37m / 86'6 S87 motor yacht with exterior design by Peter Lowe Design and interior styling by Anthony Starr . Moksha offers accommodation for up to 6 guests in 3 cabins with additional room for her crew of 4. She features a variety of amenities to ensure comfortable charter vacations. She also carries an impressive collection of toys as listed below.

## MOKSHA AMENITIES & TOYS

For a full up-to-date list of leisure facilities or amenities onboard Motor Yacht Moksha please contact your Yacht Charter Broker prior to booking your vacation. If there is a particular water toy that you would like, but it is not listed, then it may be possible to rent this equipment for you.