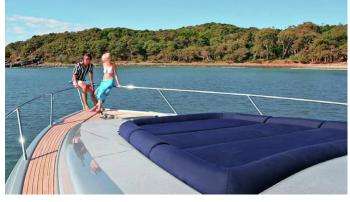

## MOKSHA YACHT CHARTER

Superyacht MOKSHA was built in 2006 by Warren Yachts. She is a 26.37m / 86'6 S87 motor yacht with exterior design by Peter Lowe Design and interior styling by Anthony Starr . Moksha offers accommodation for up to 6 guests in 3 cabins with additional room for her crew of 4. She features a variety of amenities to ensure comfortable charter vacations. She also carries an impressive collection of toys as listed below.

## MOKSHA AMENITIES & TOYS

For a full up-to-date list of leisure facilities or amenities onboard Motor Yacht Moksha please contact your Yacht Charter Broker prior to booking your vacation. If there is a particular water toy that you would like, but it is not listed, then it may be possible to rent this equipment for you.