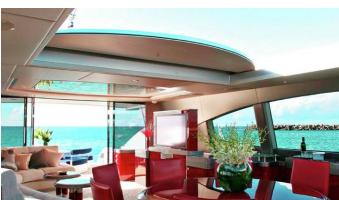

## MOKSHA YACHT CHARTER

Superyacht MOKSHA was built in 2006 by Warren Yachts. She is a 26.37m / 86'6 S87 motor yacht with exterior design by Peter Lowe Design and interior styling by Anthony Starr . Moksha offers accommodation for up to 6 guests in 3 cabins with additional room for her crew of 4. She features a variety of amenities to ensure comfortable charter vacations. She also carries an impressive collection of toys as listed below.