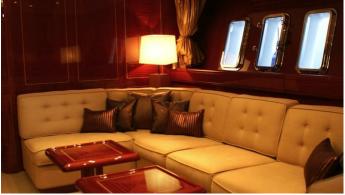

### MORFISE YACHT CHARTER

Superyacht MORFISE was built in 1998 by Overmarine. She is a 25.07m / 82'3 Mangusta 80 Open motor yacht with exterior design by Andrea Bacigalupo and interior styling by Overmarine . Morfise offers accommodation for up to 6 guests in 3 cabins with additional room for her crew of 3. She features a variety of amenities to ensure comfortable charter vacations, including, Air Conditioning & WiFi connection on board. She also carries an impressive collection of toys as listed below.