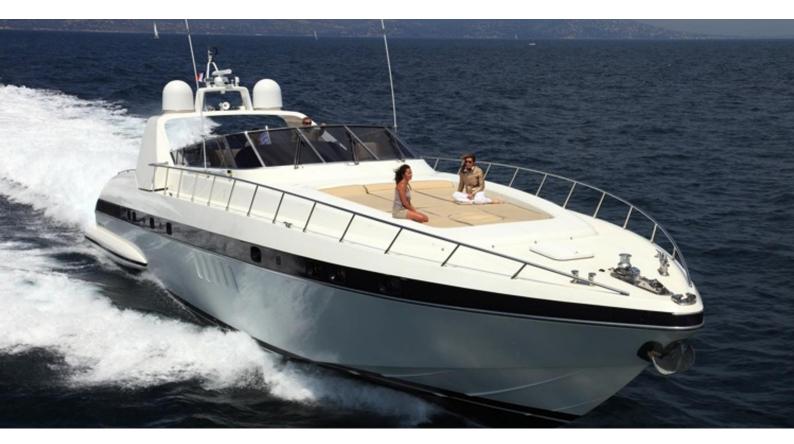

# **MORFISE**

Yacht Charter Details for 'Morfise', the 25.07m Superyacht built by Overmarine

**SPECIFICATIONS** 

**LENGTH** 25.07m / 82'3

23.071117 02 3

BEAM DRAFT 5.9m / 19'4 1.58m / 5'2

YEAR REFIT 1998 2008

### MORFISE YACHT CHARTER

Superyacht MORFISE was built in 1998 by Overmarine. She is a 25.07m / 82'3 Mangusta 80 Open motor yacht with exterior design by Andrea Bacigalupo and interior styling by Overmarine . Morfise offers accommodation for up to 6 guests in 3 cabins with additional room for her crew of 3. She features a variety of amenities to ensure comfortable charter vacations, including, Air Conditioning & WiFi connection on board. She also carries an impressive collection of toys as listed below.