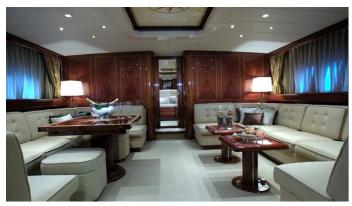

### MORFISE YACHT CHARTER

Superyacht MORFISE was built in 1998 by Overmarine. She is a 25.07m / 82'3 Mangusta 80 Open motor yacht with exterior design by Andrea Bacigalupo and interior styling by Overmarine . Morfise offers accommodation for up to 6 guests in 3 cabins with additional room for her crew of 3. She features a variety of amenities to ensure comfortable charter vacations, including, Air Conditioning & WiFi connection on board. She also carries an impressive collection of toys as listed below.