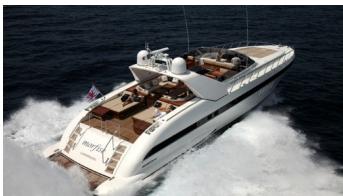

# **MORFISE**

Yacht Charter Details for 'Morfise', the 25.07m Superyacht built by Overmarine

**SPECIFICATIONS** 

**LENGTH** 25.07m / 82'3

23.071117 02 3

BEAM DRAFT 5.9m / 19'4 1.58m / 5'2

YEAR REFIT 1998 2008

### MORFISE YACHT CHARTER

Superyacht MORFISE was built in 1998 by Overmarine. She is a 25.07m / 82'3 Mangusta 80 Open motor yacht with exterior design by Andrea Bacigalupo and interior styling by Overmarine . Morfise offers accommodation for up to 6 guests in 3 cabins with additional room for her crew of 3. She features a variety of amenities to ensure comfortable charter vacations, including, Air Conditioning & WiFi connection on board. She also carries an impressive collection of toys as listed below.