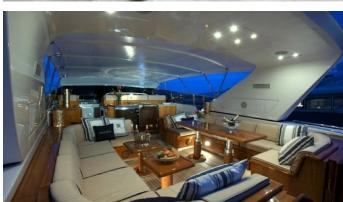

### MORFISE YACHT CHARTER

Superyacht MORFISE was built in 1998 by Overmarine. She is a 25.07m / 82'3 Mangusta 80 Open motor yacht with exterior design by Andrea Bacigalupo and interior styling by Overmarine . Morfise offers accommodation for up to 6 guests in 3 cabins with additional room for her crew of 3. She features a variety of amenities to ensure comfortable charter vacations, including, Air Conditioning & WiFi connection on board. She also carries an impressive collection of toys as listed below.