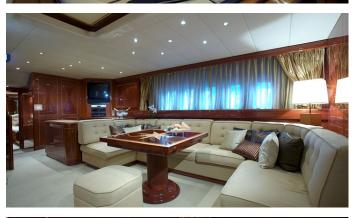

### MORFISE YACHT CHARTER

Superyacht MORFISE was built in 1998 by Overmarine. She is a 25.07m / 82'3 Mangusta 80 Open motor yacht with exterior design by Andrea Bacigalupo and interior styling by Overmarine . Morfise offers accommodation for up to 6 guests in 3 cabins with additional room for her crew of 3. She features a variety of amenities to ensure comfortable charter vacations, including, Air Conditioning & WiFi connection on board. She also carries an impressive collection of toys as listed below.