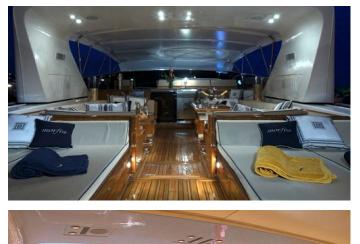

### MORFISE YACHT CHARTER

Superyacht MORFISE was built in 1998 by Overmarine. She is a 25.07m / 82'3 Mangusta 80 Open motor yacht with exterior design by Andrea Bacigalupo and interior styling by Overmarine . Morfise offers accommodation for up to 6 guests in 3 cabins with additional room for her crew of 3. She features a variety of amenities to ensure comfortable charter vacations, including, Air Conditioning & WiFi connection on board. She also carries an impressive collection of toys as listed below.

#### **MORFISE AMENITIES & TOYS**

Wi-Fi

Air Conditioning

For a full up-to-date list of leisure facilities or amenities onboard Motor Yacht Morfise please contact your Yacht Charter Broker prior to booking your vacation. If there is a particular water toy that you would like, but it is not listed, then it may be possible to rent this equipment for you.