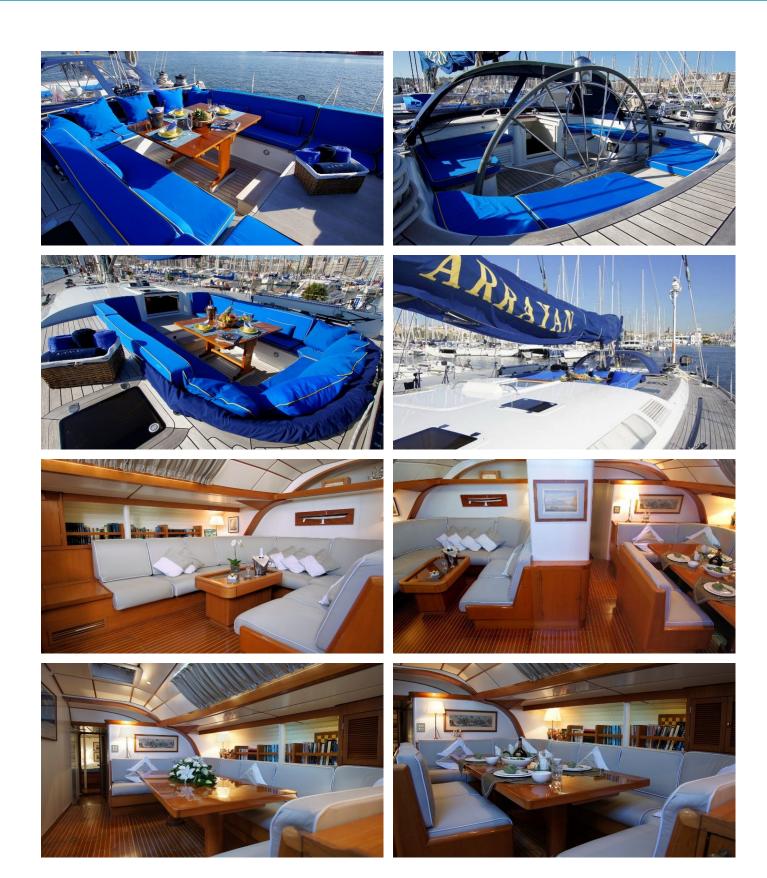

## BAIURDO VI YACHT CHARTER

Superyacht BAIURDO VI was built in 1992 by Abeking & Rasmussen. She is a 34.8m / 114'2 sail yacht with exterior design by Gilles Vaton and interior styling by Gilles Vaton . Baiurdo VI offers accommodation for up to 9 guests in 4 cabins with additional room for her crew of 4. She features a variety of amenities to ensure comfortable charter vacations, includingAir Conditioning. She also carries an impressive collection of toys as listed below.

## **BAIURDO VI AMENITIES & TOYS**

Wi-Fi

Air Conditioning

Satellite TV

For a full up-to-date list of leisure facilities or amenities onboard Sail Yacht Baiurdo VI please contact your Yacht Charter Broker prior to booking your vacation. If there is a particular water toy that you would like, but it is not listed, then it may be possible to rent this equipment for you.