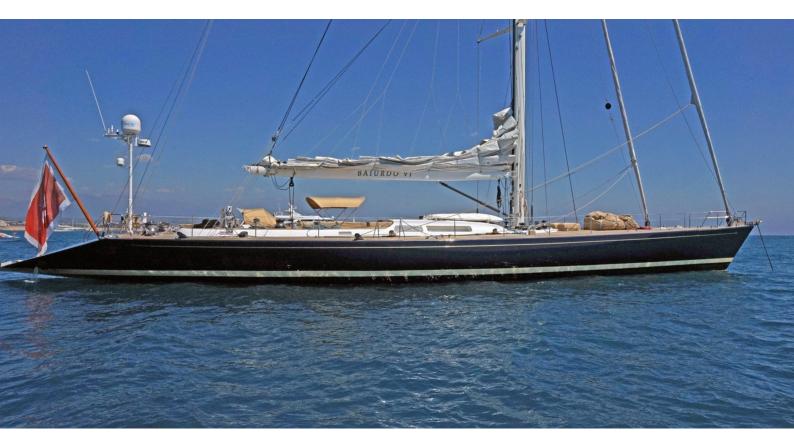

## **BAIURDO VI**

Yacht Charter Details for 'Baiurdo VI', the 34.8m Superyacht built by Abeking & Rasmussen

**SPECIFICATIONS** 

**LENGTH** 34.8m / 114'2

BEAM DRAFT 7.6m / 24'11 5m / 16'5

YEAR REFIT 1992 2019

## BAIURDO VI YACHT CHARTER

Superyacht BAIURDO VI was built in 1992 by Abeking & Rasmussen. She is a 34.8m / 114'2 sail yacht with exterior design by Gilles Vaton and interior styling by Gilles Vaton . Baiurdo VI offers accommodation for up to 9 guests in 4 cabins with additional room for her crew of 4. She features a variety of amenities to ensure comfortable charter vacations, includingAir Conditioning. She also carries an impressive collection of toys as listed below.