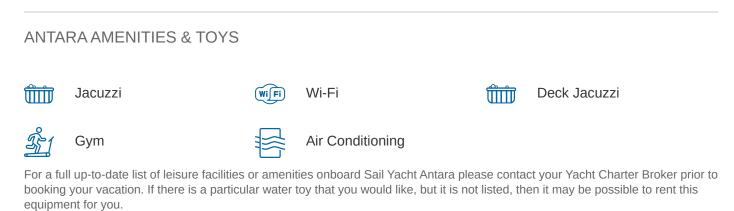

### ANTARA YACHT CHARTER

Superyacht ANTARA was built in 1991 by Perini Navi. She is a 46m / 150'11 Custom sail yacht with exterior design by Perini Navi and interior styling by Perini Navi Bernardo Chichi . Antara offers accommodation for up to 10 guests in 4 cabins with additional room for her crew of 8. She features a variety of amenities to ensure comfortable charter vacations, including, Air Conditioning, WiFi connection on board, Deck Jacuzzi & Gym/exercise equipment. She also carries an impressive collection of toys as listed below.