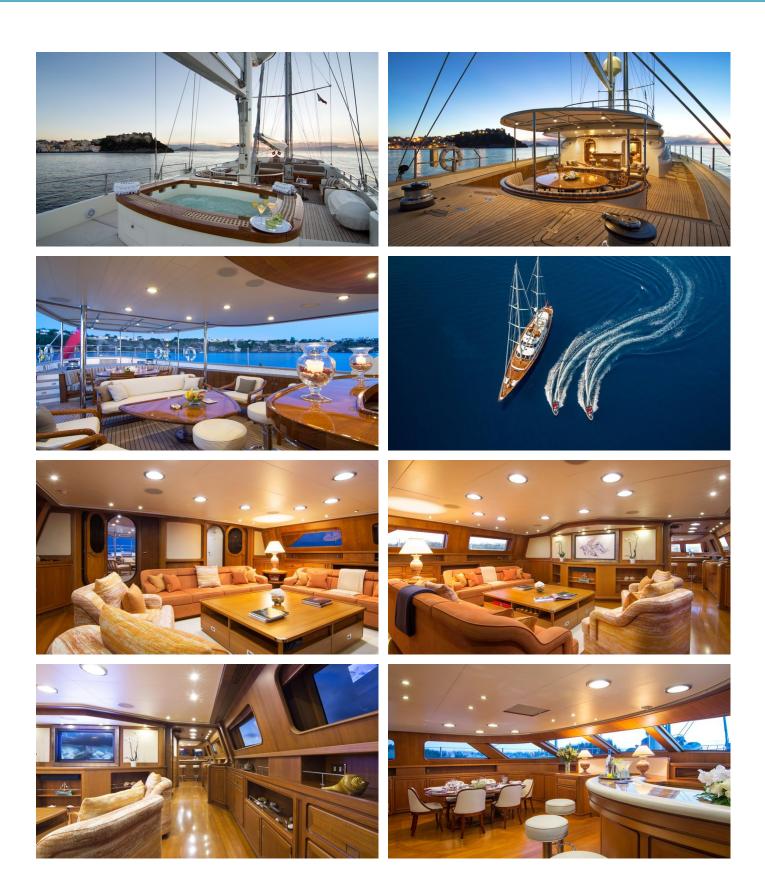

### ANTARA YACHT CHARTER

Superyacht ANTARA was built in 1991 by Perini Navi. She is a 46m / 150'11 Custom sail yacht with exterior design by Perini Navi and interior styling by Perini Navi Bernardo Chichi . Antara offers accommodation for up to 10 guests in 4 cabins with additional room for her crew of 8. She features a variety of amenities to ensure comfortable charter vacations, including, Air Conditioning, WiFi connection on board, Deck Jacuzzi & Gym/exercise equipment. She also carries an impressive collection of toys as listed below.