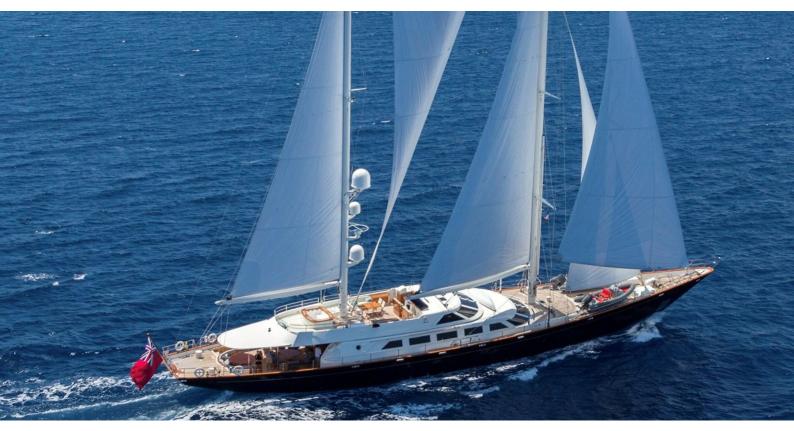

## ANTARA

Yacht Charter Details for 'Antara', the 46m Superyacht built by Perini Navi

### ANTARA YACHT CHARTER

Superyacht ANTARA was built in 1991 by Perini Navi. She is a 46m / 150'11 Custom sail yacht with exterior design by Perini Navi and interior styling by Perini Navi Bernardo Chichi . Antara offers accommodation for up to 10 guests in 4 cabins with additional room for her crew of 8. She features a variety of amenities to ensure comfortable charter vacations, including, Air Conditioning, WiFi connection on board, Deck Jacuzzi & Gym/exercise equipment. She also carries an impressive collection of toys as listed below.