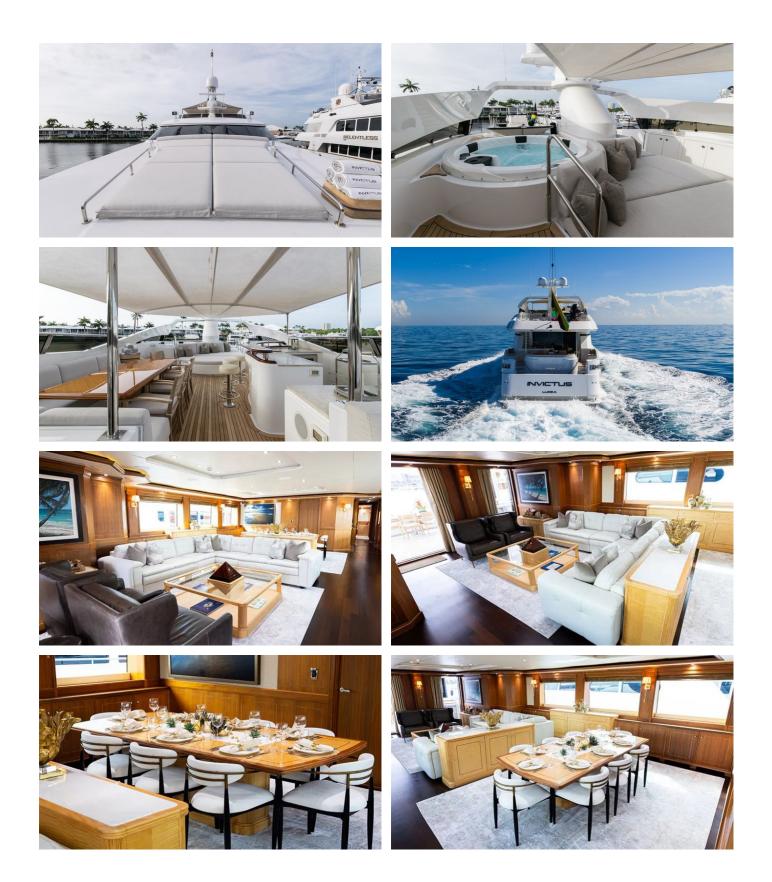

#### INVICTUS YACHT CHARTER

Superyacht INVICTUS was built in 2006 by Palmer Johnson. She is a 37.49m / 123' PJ 123 motor yacht with exterior design by Nuvolari Lenard and interior styling by Nuvolari Lenard . Invictus offers accommodation for up to 8 guests in 4 cabins with additional room for her crew of 6. She features a variety of amenities to ensure comfortable charter vacations, including, Air Conditioning, WiFi connection on board & Deck Jacuzzi. She also carries an impressive collection of toys as listed below.