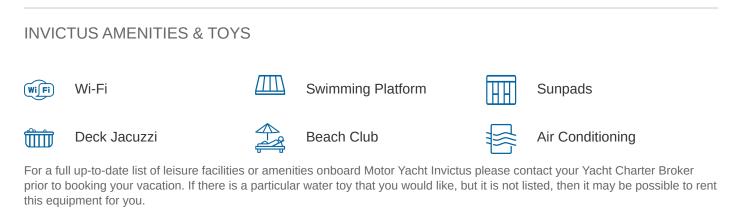

#### INVICTUS YACHT CHARTER

Superyacht INVICTUS was built in 2006 by Palmer Johnson. She is a 37.49m / 123' PJ 123 motor yacht with exterior design by Nuvolari Lenard and interior styling by Nuvolari Lenard . Invictus offers accommodation for up to 8 guests in 4 cabins with additional room for her crew of 6. She features a variety of amenities to ensure comfortable charter vacations, including, Air Conditioning, WiFi connection on board & Deck Jacuzzi. She also carries an impressive collection of toys as listed below.