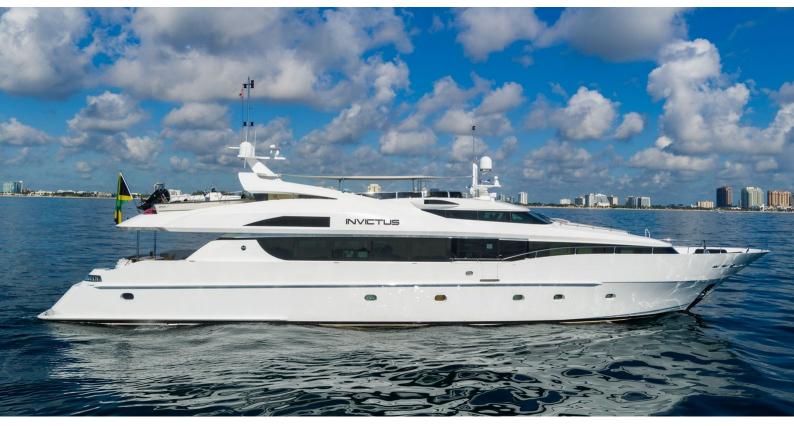

#### INVICTUS YACHT CHARTER

Superyacht INVICTUS was built in 2006 by Palmer Johnson. She is a 37.49m / 123' PJ 123 motor yacht with exterior design by Nuvolari Lenard and interior styling by Nuvolari Lenard . Invictus offers accommodation for up to 8 guests in 4 cabins with additional room for her crew of 6. She features a variety of amenities to ensure comfortable charter vacations, including, Air Conditioning, WiFi connection on board & Deck Jacuzzi. She also carries an impressive collection of toys as listed below.