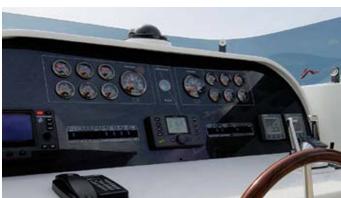

## JACQUES DE MOLAY

Yacht Charter Details for 'Jacques De Molay', the 28.6m Superyacht built by Benetti Sail Division

**SPECIFICATIONS** 

LENGTH 28.6m / 93'10

BEAM DRAFT 6.7m / 22' 2.1m / 6'11

YEAR REFIT 2006

## JACQUES DE MOLAY YACHT CHARTER

Superyacht JACQUES DE MOLAY was built in 2006 by Benetti Sail Division. She is a 28.6m / 93'10 BSD 95 motor yacht with exterior design by Riccardo Paoli and interior styling by Riccardo Paoli Pascale Broos . Jacques De Molay offers accommodation for up to 8 guests in 4 cabins with additional room for her crew of 5. She features a variety of amenities to ensure comfortable charter vacations. She also carries an impressive collection of toys as listed below.