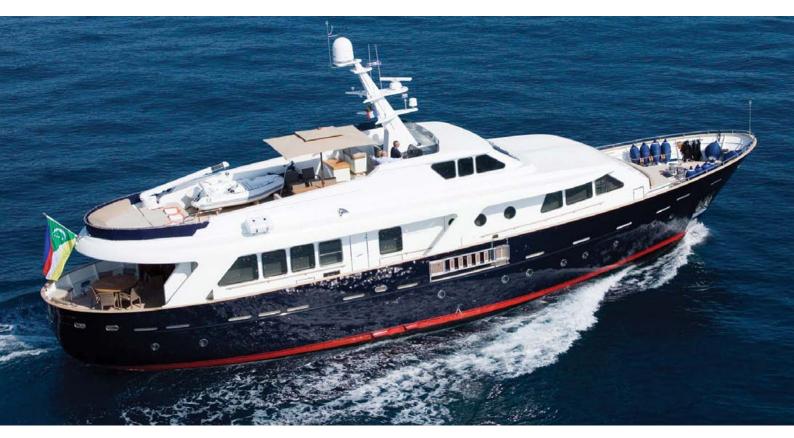

## JACQUES DE MOLAY

Yacht Charter Details for 'Jacques De Molay', the 28.6m Superyacht built by Benetti Sail Division

**SPECIFICATIONS** 

LENGTH 28.6m / 93'10

BEAM DRAFT 6.7m / 22' 2.1m / 6'11

YEAR REFIT 2006

## JACQUES DE MOLAY YACHT CHARTER

Superyacht JACQUES DE MOLAY was built in 2006 by Benetti Sail Division. She is a 28.6m / 93'10 BSD 95 motor yacht with exterior design by Riccardo Paoli and interior styling by Riccardo Paoli Pascale Broos . Jacques De Molay offers accommodation for up to 8 guests in 4 cabins with additional room for her crew of 5. She features a variety of amenities to ensure comfortable charter vacations. She also carries an impressive collection of toys as listed below.