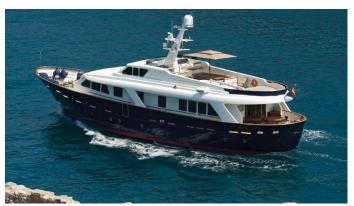

## JACQUES DE MOLAY

Yacht Charter Details for 'Jacques De Molay', the 28.6m Superyacht built by Benetti Sail Division

**SPECIFICATIONS** 

LENGTH 28.6m / 93'10

BEAM DRAFT 6.7m / 22' 2.1m / 6'11

YEAR REFIT 2006

## JACQUES DE MOLAY YACHT CHARTER

Superyacht JACQUES DE MOLAY was built in 2006 by Benetti Sail Division. She is a 28.6m / 93'10 BSD 95 motor yacht with exterior design by Riccardo Paoli and interior styling by Riccardo Paoli Pascale Broos . Jacques De Molay offers accommodation for up to 8 guests in 4 cabins with additional room for her crew of 5. She features a variety of amenities to ensure comfortable charter vacations. She also carries an impressive collection of toys as listed below.