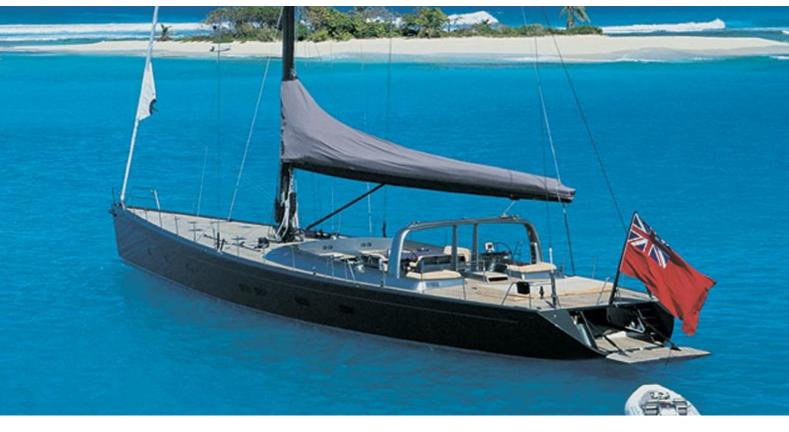

# **WALLY B**

Yacht Charter Details for 'Wally B', the 32.72m Superyacht built by Pendennis

**SPECIFICATIONS** 

LENGTH

32.72m / 107'4

BEAM DRAFT

7.92m / 26' 4.8m / 15'9

YEAR REFIT

### WALLY B YACHT CHARTER

Superyacht WALLY B was built in 1998 by Pendennis. She is a 32.72m / 107'4 Custom sail yacht with exterior design by , Luca Brenta & Co & Wally and interior styling by , Claudio Lazzarini , Carl Pickering & Wally . Wally B offers accommodation for up to 6 guests in 3 cabins with additional room for her crew of 5. She features a variety of amenities to ensure comfortable charter vacations, including, Air Conditioning & WiFi connection on board. She also carries an impressive collection of toys as listed below.