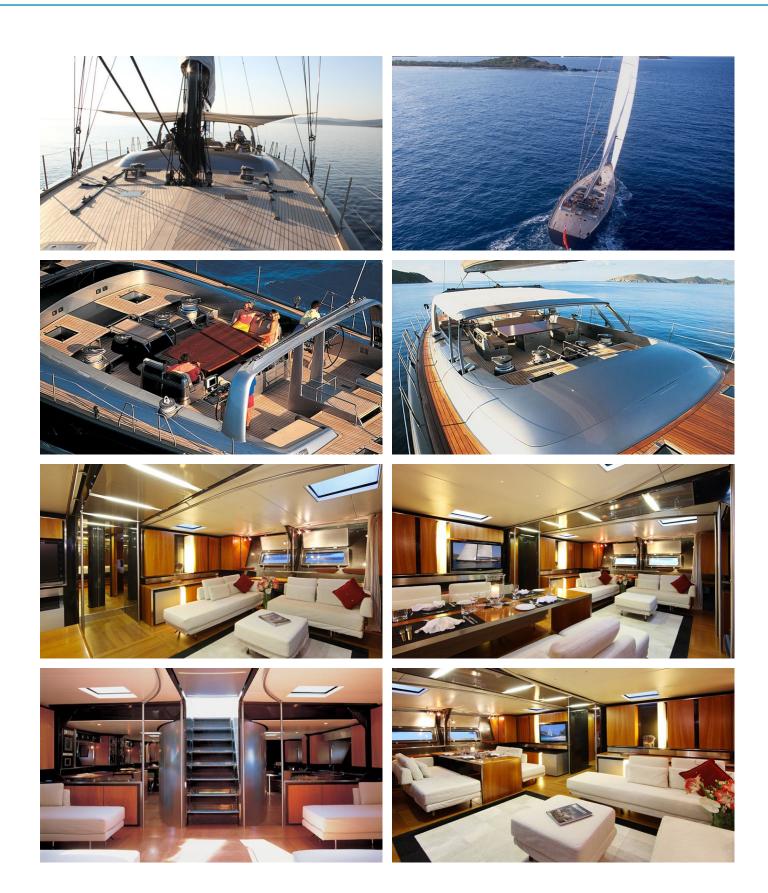

### WALLY B YACHT CHARTER

Superyacht WALLY B was built in 1998 by Pendennis. She is a 32.72m / 107'4 Custom sail yacht with exterior design by , Luca Brenta & Co & Wally and interior styling by , Claudio Lazzarini , Carl Pickering & Wally . Wally B offers accommodation for up to 6 guests in 3 cabins with additional room for her crew of 5. She features a variety of amenities to ensure comfortable charter vacations, including, Air Conditioning & WiFi connection on board. She also carries an impressive collection of toys as listed below.

#### WALLY B AMENITIES & TOYS

Wi-Fi

Air Conditioning

For a full up-to-date list of leisure facilities or amenities onboard Sail Yacht Wally B please contact your Yacht Charter Broker prior to booking your vacation. If there is a particular water toy that you would like, but it is not listed, then it may be possible to rent this equipment for you.