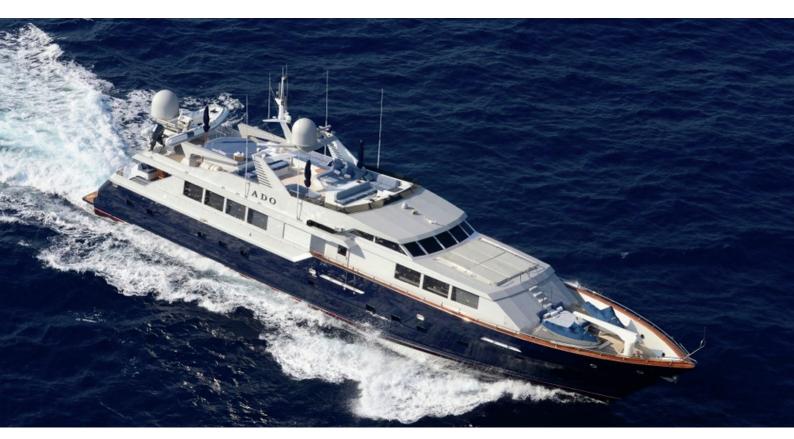

# DOA

Yacht Charter Details for 'DOA', the 37m Superyacht built by Broward

### DOA YACHT CHARTER

Superyacht DOA was built in 1990 by Broward. She is a 37m / 121'5 Broward 120 motor yacht with exterior design by Broward and interior styling by Camille Fish Gertrude Denison (Original) Janet Richards (Refit) . DOA offers accommodation for up to 10 guests in 5 cabins with additional room for her crew of 6. She features a variety of amenities to ensure comfortable charter vacations, including, Air Conditioning, Deck Jacuzzi, WiFi connection on board & Gym/exercise equipment. She also carries an impressive collection of toys as listed below.