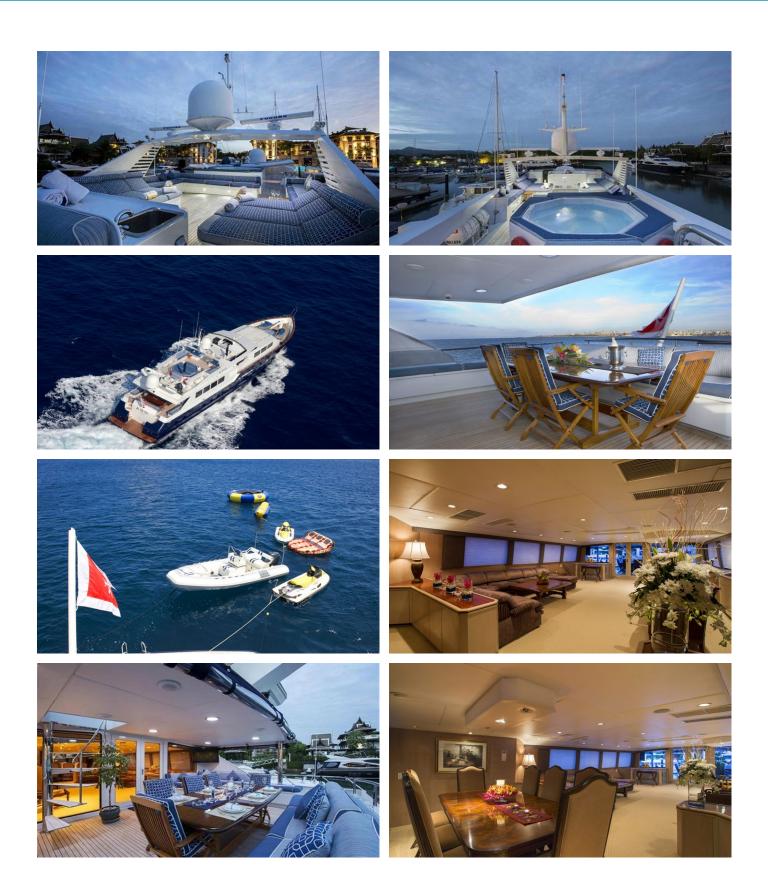

## MORE PHOTOS, VIDEO OR INTERACTIVE DECK PLANS:

This document is not contractual. The yacht charters and their particulars displayed in the results above are displayed in good faith and whilst believed to be correct are not guaranteed. YachtCharterFleet.com does not warrant or assume any legal liability or responsibility for the accuracy, completeness, or usefulness of any information and/or images displayed. All information is subject to change without notice and is without warranty. Your preferred charter broker should provide you with yacht specifications, brochure and rates for your chosen dates during your charter yacht selection process. Starting prices are shown in a range of currencies for a one-week charter, unless otherwise indicated.

### DOA YACHT CHARTER

Superyacht DOA was built in 1990 by Broward. She is a 37m / 121'5 Broward 120 motor yacht with exterior design by Broward and interior styling by Camille Fish Gertrude Denison (Original) Janet Richards (Refit) . DOA offers accommodation for up to 10 guests in 5 cabins with additional room for her crew of 6. She features a variety of amenities to ensure comfortable charter vacations, including, Air Conditioning, Deck Jacuzzi, WiFi connection on board & Gym/exercise equipment. She also carries an impressive collection of toys as listed below.