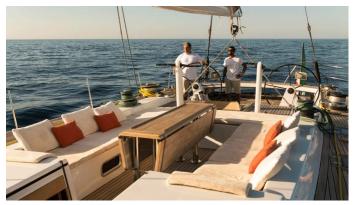

CRUISING SPEED 10 Knots

**ACCOMMODATION** 

GUESTS CABINS CREW

3 4 3

CABIN CONFIGURATION

1 Master 2 Twin

1 Bunk Beds

**CHARTER RATES** 

## QUINTA SANTA MARIA YACHT CHARTER

Superyacht QUINTA SANTA MARIA was built in 2002 by Compositeworks. She is a 27.4m / 89'11 Custom sail yacht with exterior design by Studio Besozzi Selvetti and interior styling by Mondo Marine. Quinta Santa Maria offers accommodation for up to 8 guests in 4 cabins with additional room for her crew of 3. She features a variety of amenities to ensure comfortable charter vacations, includingAir Conditioning. She also carries an impressive collection of toys as listed below.