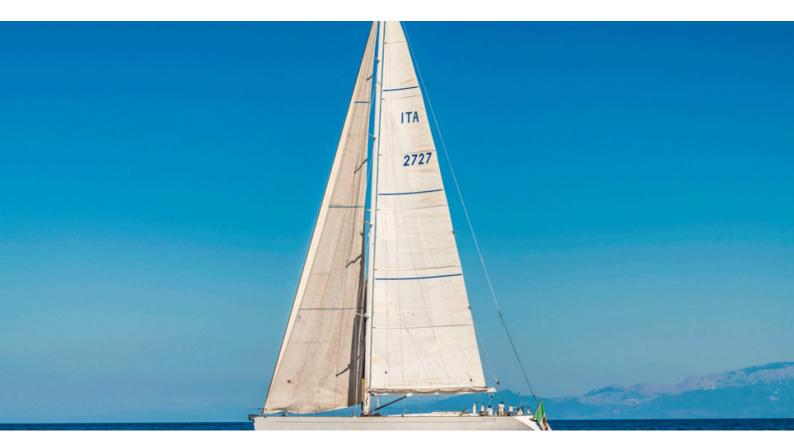

# **QUINTA SANTA MARIA**

Yacht Charter Details for 'Quinta Santa Maria', the 27.4m Superyacht built by Compositeworks

**SPECIFICATIONS** 

LENGTH 27.4m / 89'11

BEAM DRAFT 6.27m / 20'7 3.01m / 9'11

YEAR REFIT 2002 2018

## QUINTA SANTA MARIA YACHT CHARTER

Superyacht QUINTA SANTA MARIA was built in 2002 by Compositeworks. She is a 27.4m / 89'11 Custom sail yacht with exterior design by Studio Besozzi Selvetti and interior styling by Mondo Marine. Quinta Santa Maria offers accommodation for up to 8 guests in 4 cabins with additional room for her crew of 3. She features a variety of amenities to ensure comfortable charter vacations, includingAir Conditioning. She also carries an impressive collection of toys as listed below.