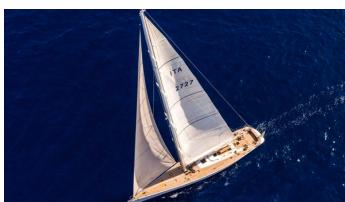

# **QUINTA SANTA MARIA**

Yacht Charter Details for 'Quinta Santa Maria', the 27.4m Superyacht built by Compositeworks

**SPECIFICATIONS** 

LENGTH 27.4m / 89'11

BEAM DRAFT 6.27m / 20'7 3.01m / 9'11

YEAR REFIT 2002 2018

## QUINTA SANTA MARIA YACHT CHARTER

Superyacht QUINTA SANTA MARIA was built in 2002 by Compositeworks. She is a 27.4m / 89'11 Custom sail yacht with exterior design by Studio Besozzi Selvetti and interior styling by Mondo Marine. Quinta Santa Maria offers accommodation for up to 8 guests in 4 cabins with additional room for her crew of 3. She features a variety of amenities to ensure comfortable charter vacations, includingAir Conditioning. She also carries an impressive collection of toys as listed below.