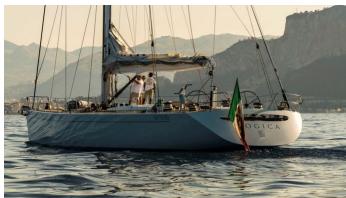

# **QUINTA SANTA MARIA**

Yacht Charter Details for 'Quinta Santa Maria', the 27.4m Superyacht built by Compositeworks

**SPECIFICATIONS** 

LENGTH 27.4m / 89'11

BEAM DRAFT 6.27m / 20'7 3.01m / 9'11

YEAR REFIT 2002 2018

## QUINTA SANTA MARIA YACHT CHARTER

Superyacht QUINTA SANTA MARIA was built in 2002 by Compositeworks. She is a 27.4m / 89'11 Custom sail yacht with exterior design by Studio Besozzi Selvetti and interior styling by Mondo Marine. Quinta Santa Maria offers accommodation for up to 8 guests in 4 cabins with additional room for her crew of 3. She features a variety of amenities to ensure comfortable charter vacations, includingAir Conditioning. She also carries an impressive collection of toys as listed below.