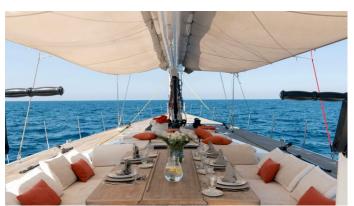

## QUINTA SANTA MARIA YACHT CHARTER

Superyacht QUINTA SANTA MARIA was built in 2002 by Compositeworks. She is a 27.4m / 89'11 Custom sail yacht with exterior design by Studio Besozzi Selvetti and interior styling by Mondo Marine. Quinta Santa Maria offers accommodation for up to 8 guests in 4 cabins with additional room for her crew of 3. She features a variety of amenities to ensure comfortable charter vacations, includingAir Conditioning. She also carries an impressive collection of toys as listed below.