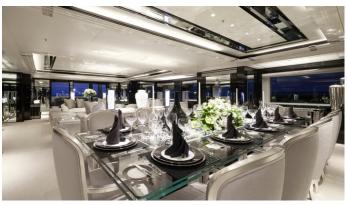

### SILVER ANGEL YACHT CHARTER

Superyacht SILVER ANGEL was built in 2009 by Benetti. She is a 64.49m / 211'7 Custom motor yacht with exterior design by Stefano Natucci and interior styling by Argent Design . Silver Angel offers accommodation for up to 12 guests in 7 cabins with additional room for her crew of 19. She features a variety of amenities to ensure comfortable charter vacations, including, Air Conditioning, WiFi connection on board, Deck Jacuzzi, Gym/exercise equipment, Stabilisers underway, Stabilizers at Anchor, Sun Deck & Sunpads. She also carries an impressive collection of toys as listed below.