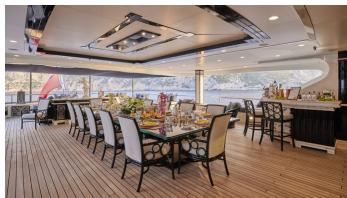

### SILVER ANGEL YACHT CHARTER

Superyacht SILVER ANGEL was built in 2009 by Benetti. She is a 64.49m / 211'7 Custom motor yacht with exterior design by Stefano Natucci and interior styling by Argent Design . Silver Angel offers accommodation for up to 12 guests in 7 cabins with additional room for her crew of 19. She features a variety of amenities to ensure comfortable charter vacations, including, Air Conditioning, WiFi connection on board, Deck Jacuzzi, Gym/exercise equipment, Stabilisers underway, Stabilizers at Anchor, Sun Deck & Sunpads. She also carries an impressive collection of toys as listed below.