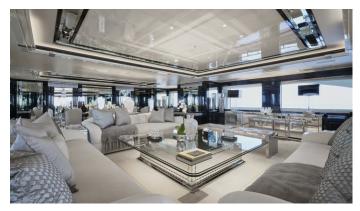

### SILVER ANGEL YACHT CHARTER

Superyacht SILVER ANGEL was built in 2009 by Benetti. She is a 64.49m / 211'7 Custom motor yacht with exterior design by Stefano Natucci and interior styling by Argent Design . Silver Angel offers accommodation for up to 12 guests in 7 cabins with additional room for her crew of 19. She features a variety of amenities to ensure comfortable charter vacations, including, Air Conditioning, WiFi connection on board, Deck Jacuzzi, Gym/exercise equipment, Stabilisers underway, Stabilizers at Anchor, Sun Deck & Sunpads. She also carries an impressive collection of toys as listed below.