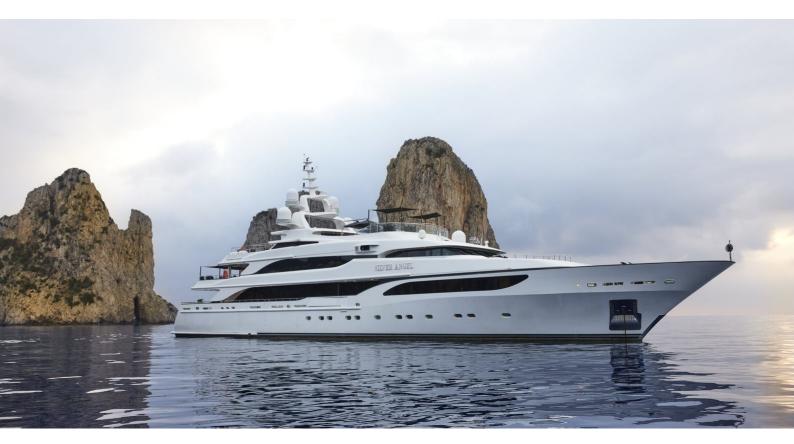

# SILVER ANGEL

Yacht Charter Details for 'Silver Angel', the 64.49m Superyacht built by Benetti

### SILVER ANGEL YACHT CHARTER

Superyacht SILVER ANGEL was built in 2009 by Benetti. She is a 64.49m / 211'7 Custom motor yacht with exterior design by Stefano Natucci and interior styling by Argent Design . Silver Angel offers accommodation for up to 12 guests in 7 cabins with additional room for her crew of 19. She features a variety of amenities to ensure comfortable charter vacations, including, Air Conditioning, WiFi connection on board, Deck Jacuzzi, Gym/exercise equipment, Stabilisers underway, Stabilizers at Anchor, Sun Deck & Sunpads. She also carries an impressive collection of toys as listed below.