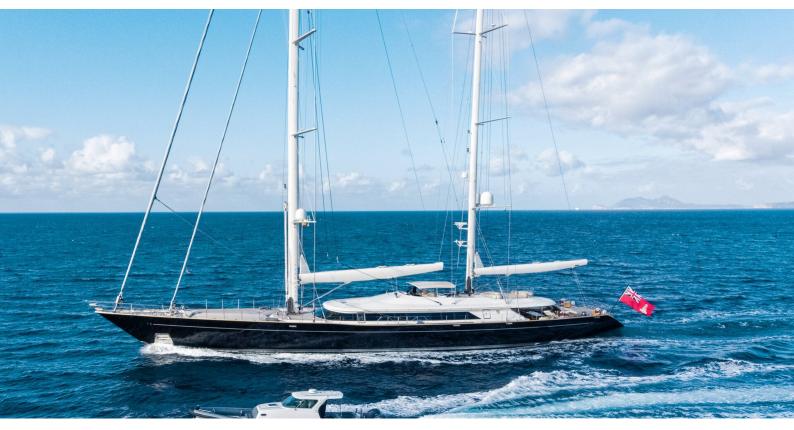

# ASAHI

Yacht Charter Details for 'Asahi', the 56.01m Superyacht built by Perini Navi

#### ASAHI YACHT CHARTER

Superyacht ASAHI was built in 2009 by Perini Navi. She is a 56.01m / 183'9 sail yacht with exterior design by Perini Navi and interior styling by Remi Tessier . Asahi offers accommodation for up to 12 guests in 6 cabins with additional room for her crew of 10. She features a variety of amenities to ensure comfortable charter vacations. She also carries an impressive collection of toys as listed below.