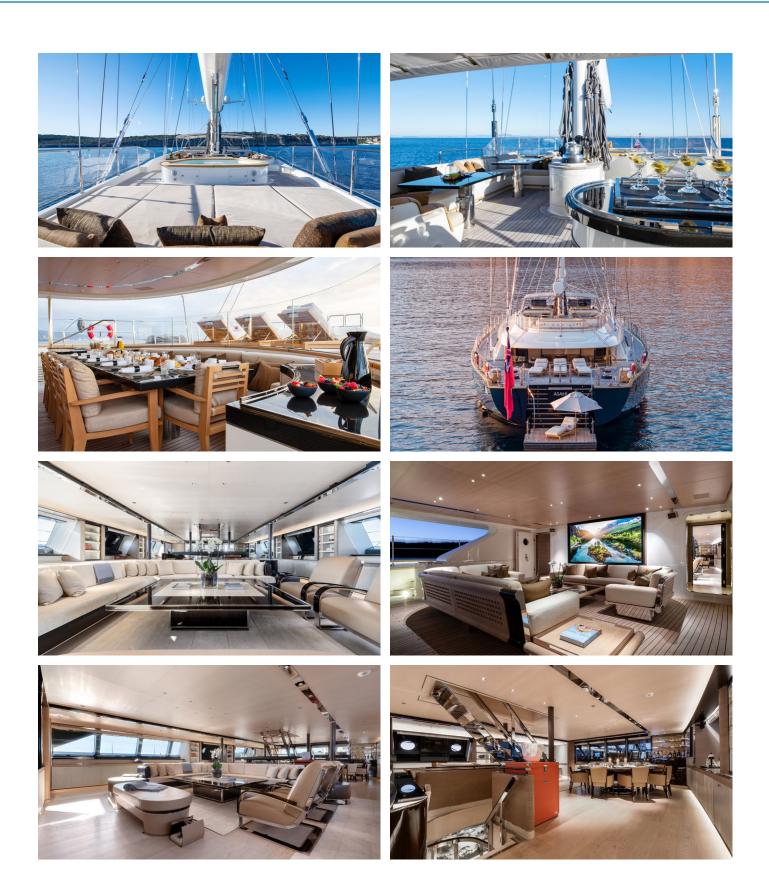

#### ASAHI YACHT CHARTER

Superyacht ASAHI was built in 2009 by Perini Navi. She is a 56.01m / 183'9 sail yacht with exterior design by Perini Navi and interior styling by Remi Tessier . Asahi offers accommodation for up to 12 guests in 6 cabins with additional room for her crew of 10. She features a variety of amenities to ensure comfortable charter vacations. She also carries an impressive collection of toys as listed below.