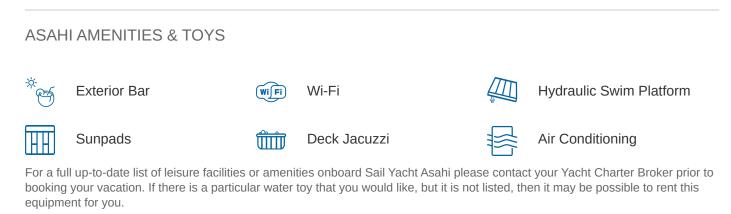

#### ASAHI YACHT CHARTER

Superyacht ASAHI was built in 2009 by Perini Navi. She is a 56.01m / 183'9 sail yacht with exterior design by Perini Navi and interior styling by Remi Tessier . Asahi offers accommodation for up to 12 guests in 6 cabins with additional room for her crew of 10. She features a variety of amenities to ensure comfortable charter vacations. She also carries an impressive collection of toys as listed below.

MORE TENDERS, TOYS & YACHT AMMENITIES INFO: