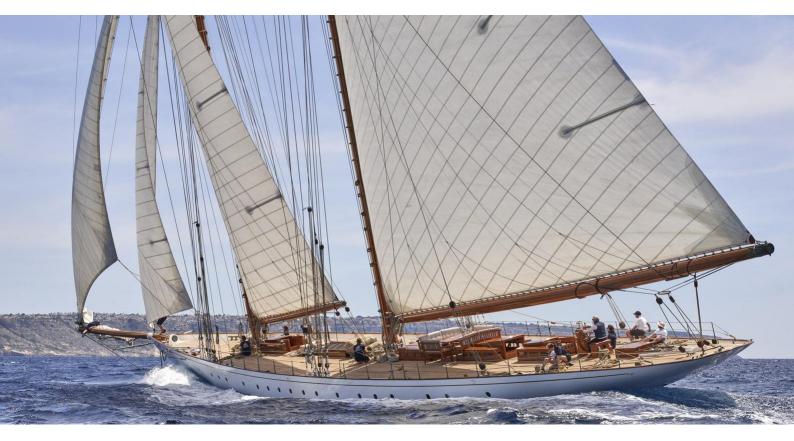

## **ELENA OF LONDON**

Yacht Charter Details for 'Elena of London', the 54.99m Superyacht built by Marin LuxurYachts

**SPECIFICATIONS** 

LENGTH

54.99m / 180'5

BEAM DRAFT 8.14m / 26'8 5.2m / 17'1

YEAR REFIT

CRUISING SPEED

## ELENA OF LONDON YACHT CHARTER

Superyacht ELENA OF LONDON was built in 2009 by Marin LuxurYachts. She is a 54.99m / 180'5 Custom sail yacht with exterior design by Herreshoff and interior styling by Steve McLaren . Elena of London offers accommodation for up to 10 guests in 5 cabins with additional room for her crew of 8. She features a variety of amenities to ensure comfortable charter vacations, including, Air Conditioning & WiFi connection on board. She also carries an impressive collection of toys as listed below.