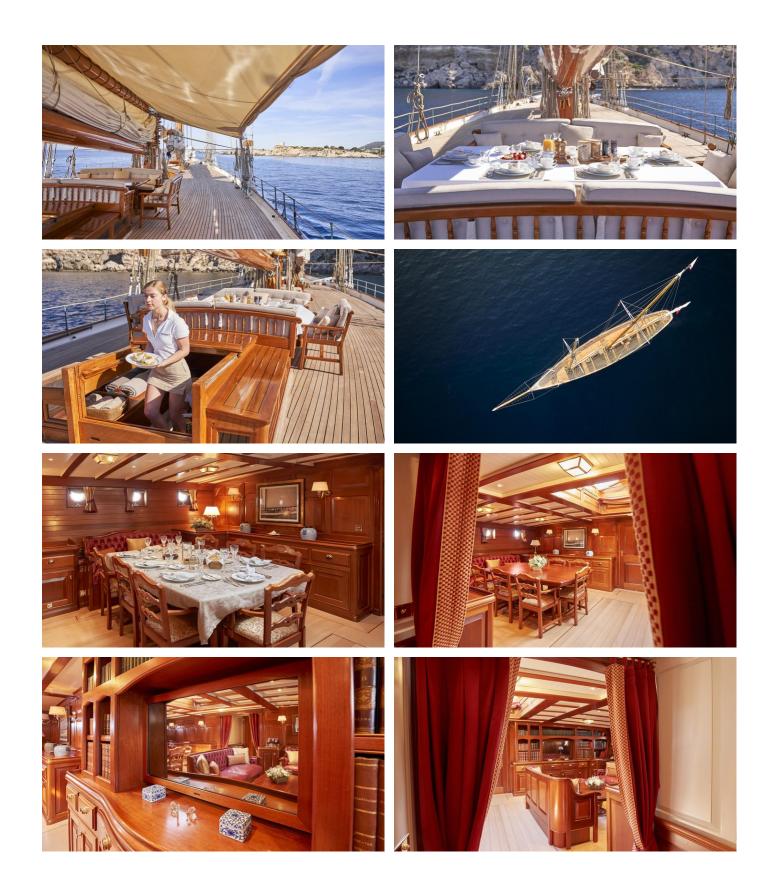

## ELENA OF LONDON YACHT CHARTER

Superyacht ELENA OF LONDON was built in 2009 by Marin LuxurYachts. She is a 54.99m / 180'5 Custom sail yacht with exterior design by Herreshoff and interior styling by Steve McLaren . Elena of London offers accommodation for up to 10 guests in 5 cabins with additional room for her crew of 8. She features a variety of amenities to ensure comfortable charter vacations, including, Air Conditioning & WiFi connection on board. She also carries an impressive collection of toys as listed below.

## **ELENA OF LONDON AMENITIES & TOYS**

Wi-Fi

Air Conditioning

For a full up-to-date list of leisure facilities or amenities onboard Sail Yacht Elena of London please contact your Yacht Charter Broker prior to booking your vacation. If there is a particular water toy that you would like, but it is not listed, then it may be possible to rent this equipment for you.