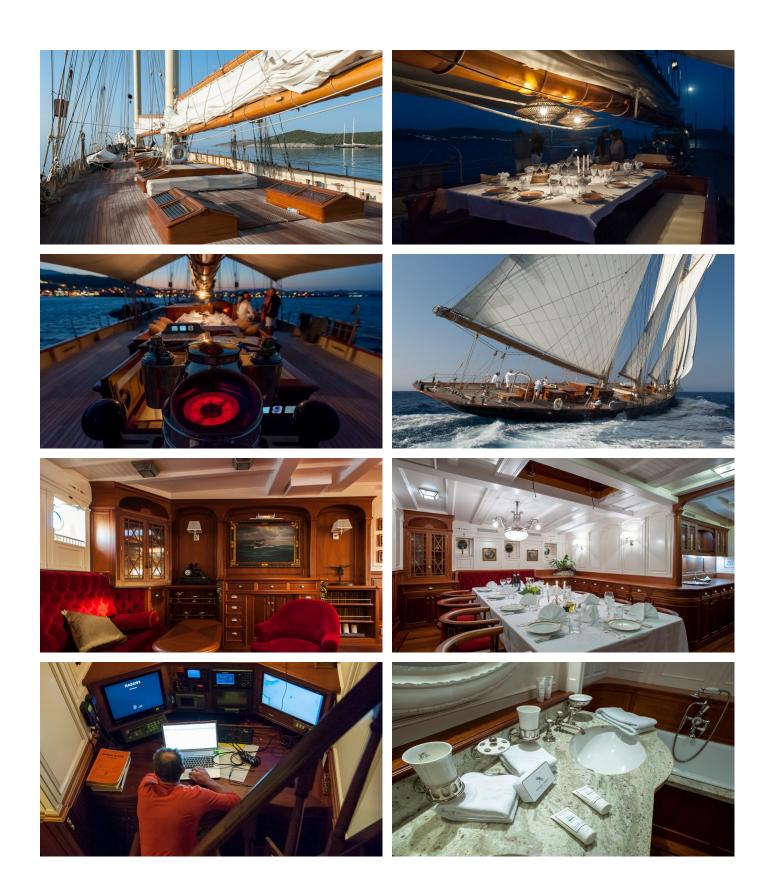

### ATLANTIC YACHT CHARTER

Superyacht ATLANTIC was built in 2010 by Van der Graaf. She is a 64.4m / 211'3 Custom sail yacht with exterior design by William Garden and interior styling by Kastelein . Atlantic offers accommodation for up to 12 guests in 6 cabins with additional room for her crew of 11. She features a variety of amenities to ensure comfortable charter vacations, includingAir Conditioning. She also carries an impressive collection of toys as listed below.

#### ATLANTIC AMENITIES & TOYS

# Air Conditioning

For a full up-to-date list of leisure facilities or amenities onboard Sail Yacht Atlantic please contact your Yacht Charter Broker prior to booking your vacation. If there is a particular water toy that you would like, but it is not listed, then it may be possible to rent this equipment for you.