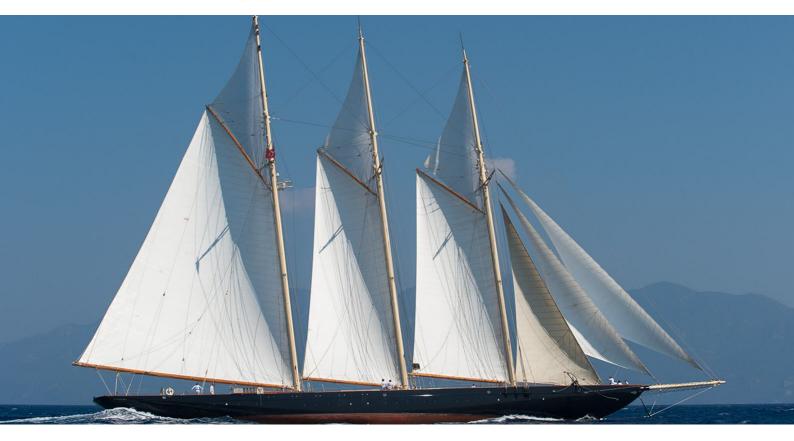

# **ATLANTIC**

Yacht Charter Details for 'Atlantic', the 64.4m Superyacht built by Van der Graaf

### ATLANTIC YACHT CHARTER

Superyacht ATLANTIC was built in 2010 by Van der Graaf. She is a 64.4m / 211'3 Custom sail yacht with exterior design by William Garden and interior styling by Kastelein . Atlantic offers accommodation for up to 12 guests in 6 cabins with additional room for her crew of 11. She features a variety of amenities to ensure comfortable charter vacations, includingAir Conditioning. She also carries an impressive collection of toys as listed below.