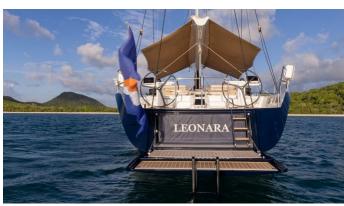

# **LEONARA**

Yacht Charter Details for 'Leonara', the 27.77m Superyacht built by Nautor Swan

## LEONARA YACHT CHARTER

Superyacht LEONARA was built in 2009 by Nautor Swan. She is a 27.77m / 91'1 Swan 90 sail yacht with exterior design by German Frers and interior styling by Michele Bonan . Leonara offers accommodation for up to 9 guests in 4 cabins with additional room for her crew of 4. She features a variety of amenities to ensure comfortable charter vacations, includingAir Conditioning. She also carries an impressive collection of toys as listed below.