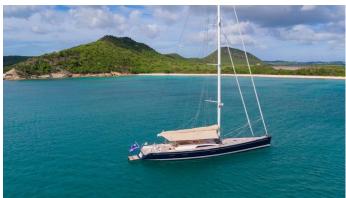

## LEONARA YACHT CHARTER

Superyacht LEONARA was built in 2009 by Nautor Swan. She is a 27.77m / 91'1 Swan 90 sail yacht with exterior design by German Frers and interior styling by Michele Bonan . Leonara offers accommodation for up to 9 guests in 4 cabins with additional room for her crew of 4. She features a variety of amenities to ensure comfortable charter vacations, includingAir Conditioning. She also carries an impressive collection of toys as listed below.