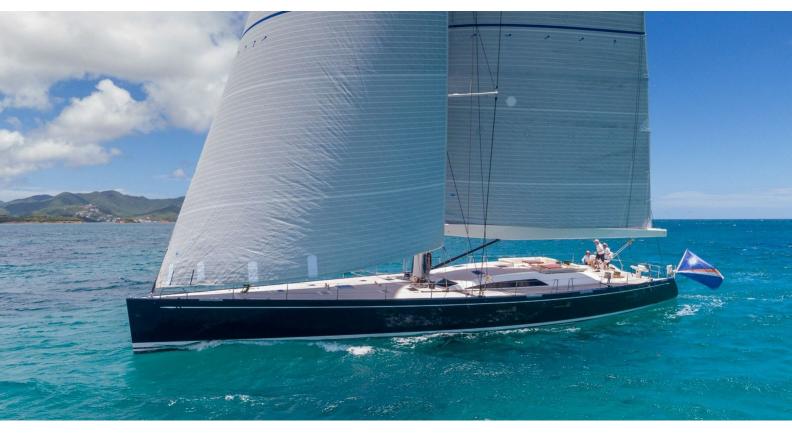

# **LEONARA**

Yacht Charter Details for 'Leonara', the 27.77m Superyacht built by Nautor Swan

## LEONARA YACHT CHARTER

Superyacht LEONARA was built in 2009 by Nautor Swan. She is a 27.77m / 91'1 Swan 90 sail yacht with exterior design by German Frers and interior styling by Michele Bonan . Leonara offers accommodation for up to 9 guests in 4 cabins with additional room for her crew of 4. She features a variety of amenities to ensure comfortable charter vacations, includingAir Conditioning. She also carries an impressive collection of toys as listed below.