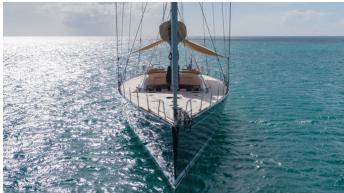

## LEONARA YACHT CHARTER

Superyacht LEONARA was built in 2009 by Nautor Swan. She is a 27.77m / 91'1 Swan 90 sail yacht with exterior design by German Frers and interior styling by Michele Bonan . Leonara offers accommodation for up to 9 guests in 4 cabins with additional room for her crew of 4. She features a variety of amenities to ensure comfortable charter vacations, includingAir Conditioning. She also carries an impressive collection of toys as listed below.