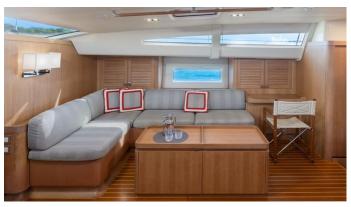

## LEONARA YACHT CHARTER

Superyacht LEONARA was built in 2009 by Nautor Swan. She is a 27.77m / 91'1 Swan 90 sail yacht with exterior design by German Frers and interior styling by Michele Bonan . Leonara offers accommodation for up to 9 guests in 4 cabins with additional room for her crew of 4. She features a variety of amenities to ensure comfortable charter vacations, includingAir Conditioning. She also carries an impressive collection of toys as listed below.

#### LEONARA AMENITIES & TOYS

Wi-Fi

Air Conditioning

For a full up-to-date list of leisure facilities or amenities onboard Sail Yacht Leonara please contact your Yacht Charter Broker prior to booking your vacation. If there is a particular water toy that you would like, but it is not listed, then it may be possible to rent this equipment for you.