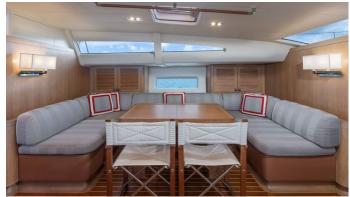

## LEONARA YACHT CHARTER

Superyacht LEONARA was built in 2009 by Nautor Swan. She is a 27.77m / 91'1 Swan 90 sail yacht with exterior design by German Frers and interior styling by Michele Bonan . Leonara offers accommodation for up to 9 guests in 4 cabins with additional room for her crew of 4. She features a variety of amenities to ensure comfortable charter vacations, includingAir Conditioning. She also carries an impressive collection of toys as listed below.

#### LEONARA AMENITIES & TOYS

Wi-Fi

Air Conditioning

For a full up-to-date list of leisure facilities or amenities onboard Sail Yacht Leonara please contact your Yacht Charter Broker prior to booking your vacation. If there is a particular water toy that you would like, but it is not listed, then it may be possible to rent this equipment for you.