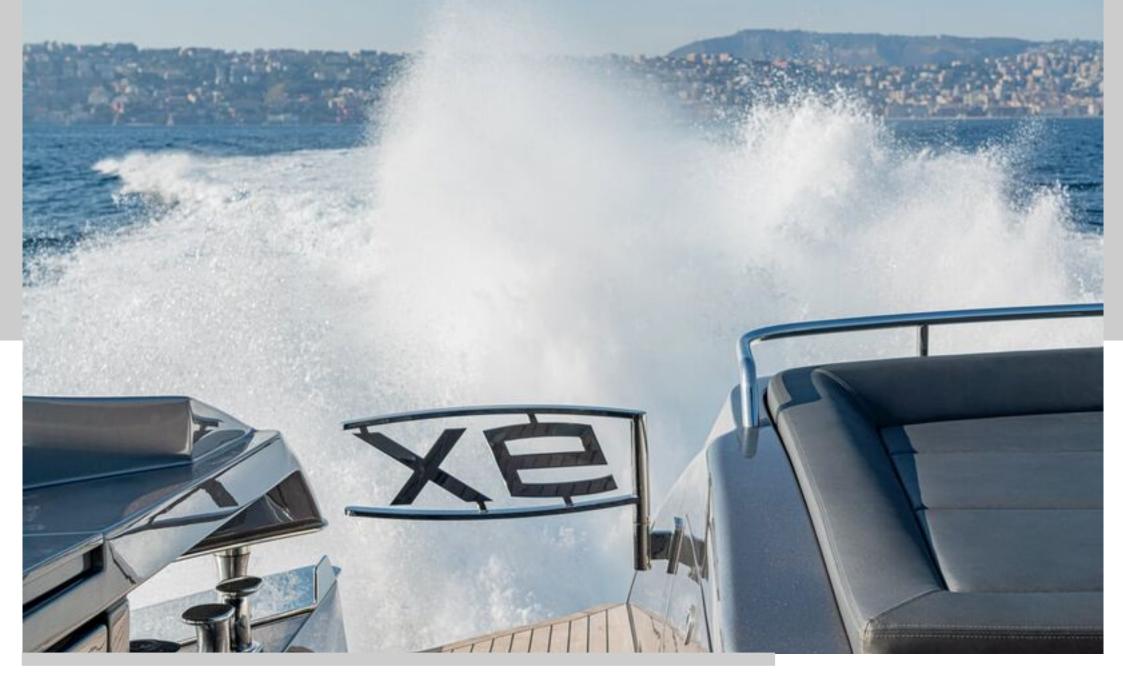

# SOPHIA

Unveiled in 2023, the Pershing 9X SOPHIA offers unique comfort thanks to its quiet running - even at high speeds - and its stability at anchor. The yacht combines elegance and technology to maximize on board pleasure.

SOPHIA's sporty lines are exalted by the large side wings and the aerodynamic profile of the sun deck.

The vessel comes with 4 cabins, including 1 sumptuous master suite on the main deck, 1 VIP, 1 Double and 1 Twin with pullman bed. All cabins are air conditioned, with en-suite facilities.