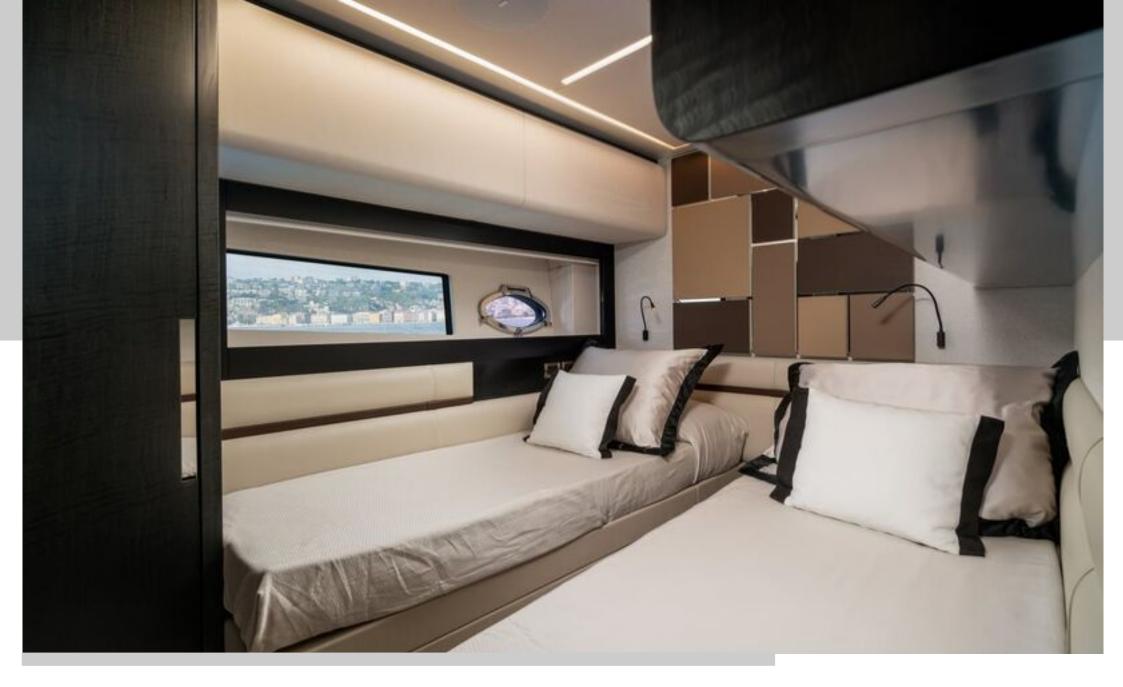

SOPHIA's sporty lines are exalted by the large side wings and the aerodynamic profile of the sun deck.

The vessel comes with 4 cabins, including 1 sumptuous master suite on the main deck, 1 VIP, 1 Double and 1 Twin with pullman bed. All cabins are air conditioned, with en-suite facilities.