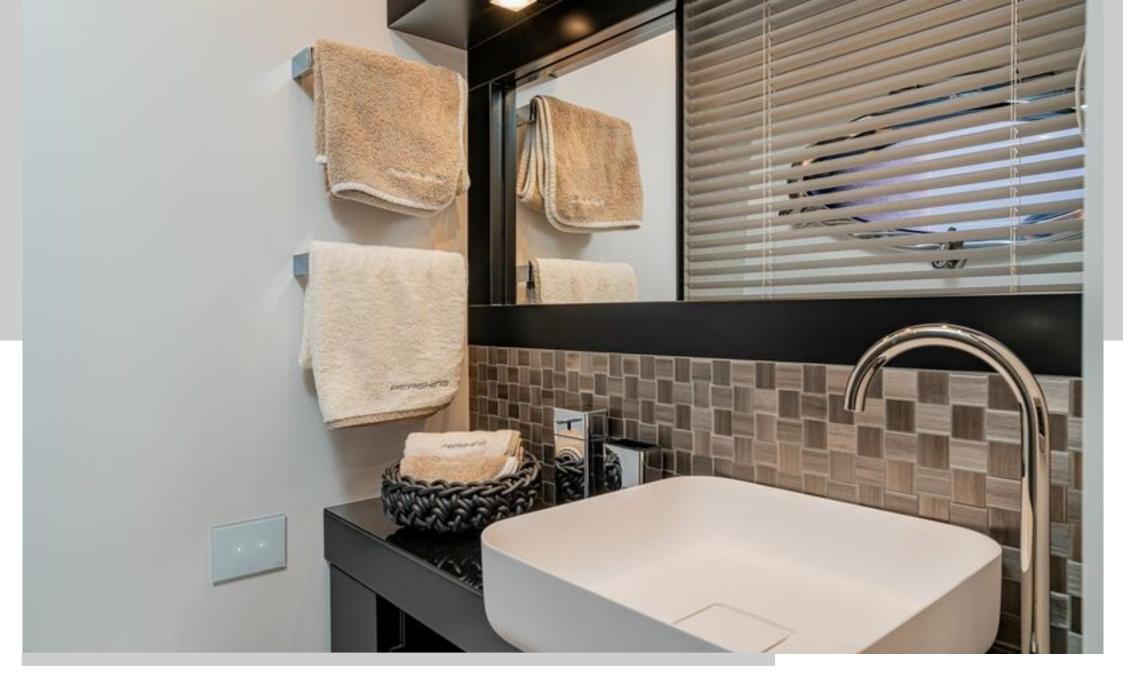

SOPHIA's sporty lines are exalted by the large side wings and the aerodynamic profile of the sun deck.

The vessel comes with 4 cabins, including 1 sumptuous master suite on the main deck, 1 VIP, 1 Double and 1 Twin with pullman bed. All cabins are air conditioned, with en-suite facilities.