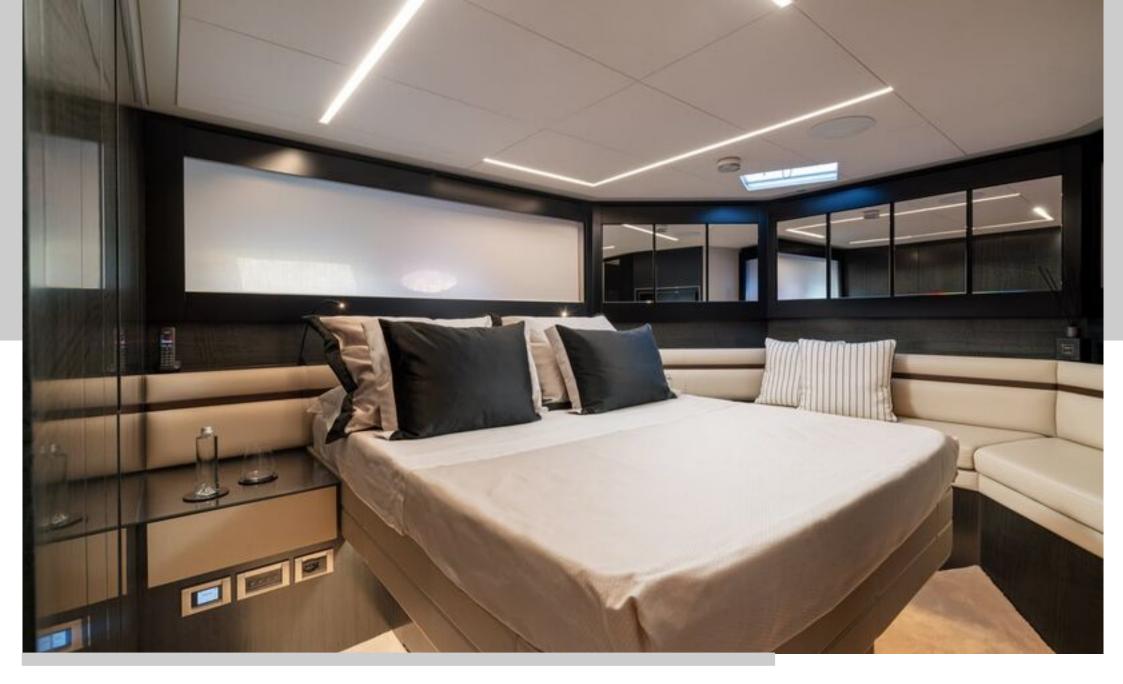

SOPHIA's sporty lines are exalted by the large side wings and the aerodynamic profile of the sun deck.

The vessel comes with 4 cabins, including 1 sumptuous master suite on the main deck, 1 VIP, 1 Double and 1 Twin with pullman bed. All cabins are air conditioned, with en-suite facilities.