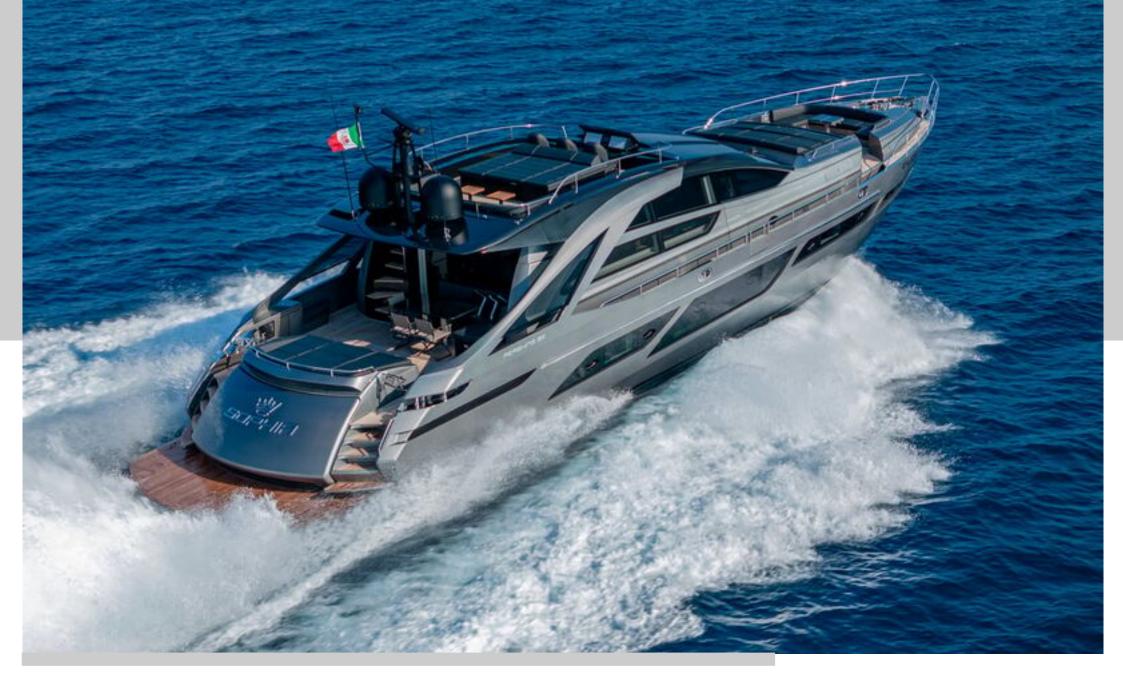

# SOPHIA

Unveiled in 2023, the Pershing 9X SOPHIA offers unique comfort thanks to its quiet running - even at high speeds - and its stability at anchor. The yacht combines elegance and technology to maximize on board pleasure.

SOPHIA's sporty lines are exalted by the large side wings and the aerodynamic profile of the sun deck.

The vessel comes with 4 cabins, including 1 sumptuous master suite on the main deck, 1 VIP, 1 Double and 1 Twin with pullman bed. All cabins are air conditioned, with en-suite facilities.