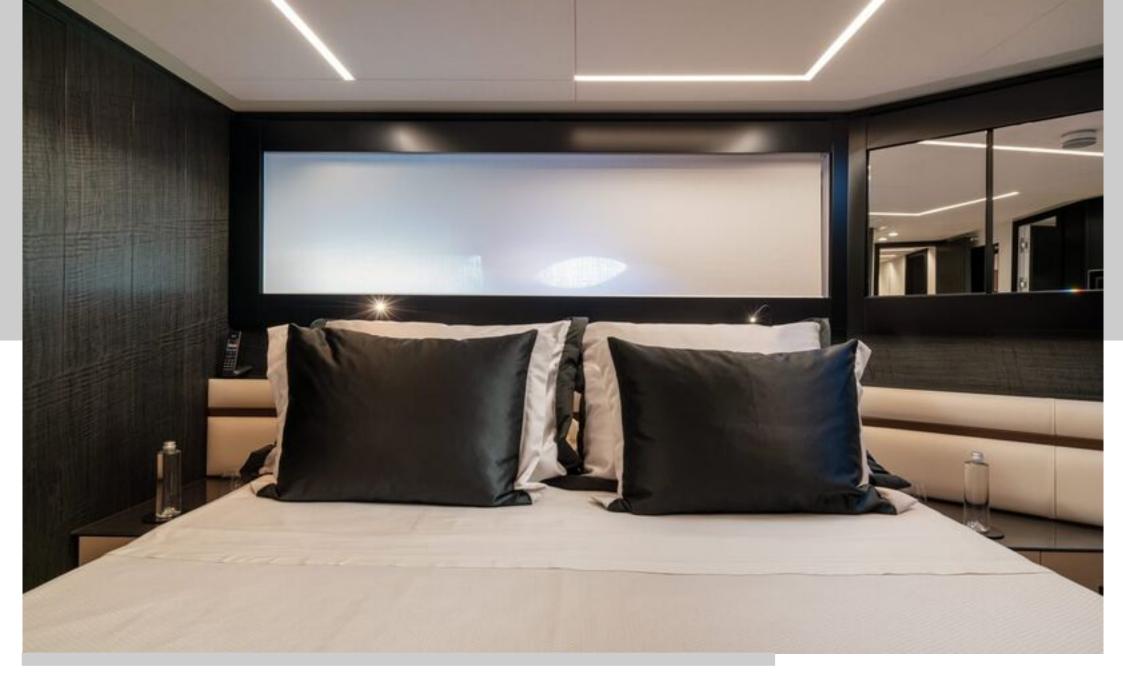

SOPHIA's sporty lines are exalted by the large side wings and the aerodynamic profile of the sun deck.

The vessel comes with 4 cabins, including 1 sumptuous master suite on the main deck, 1 VIP, 1 Double and 1 Twin with pullman bed. All cabins are air conditioned, with en-suite facilities.