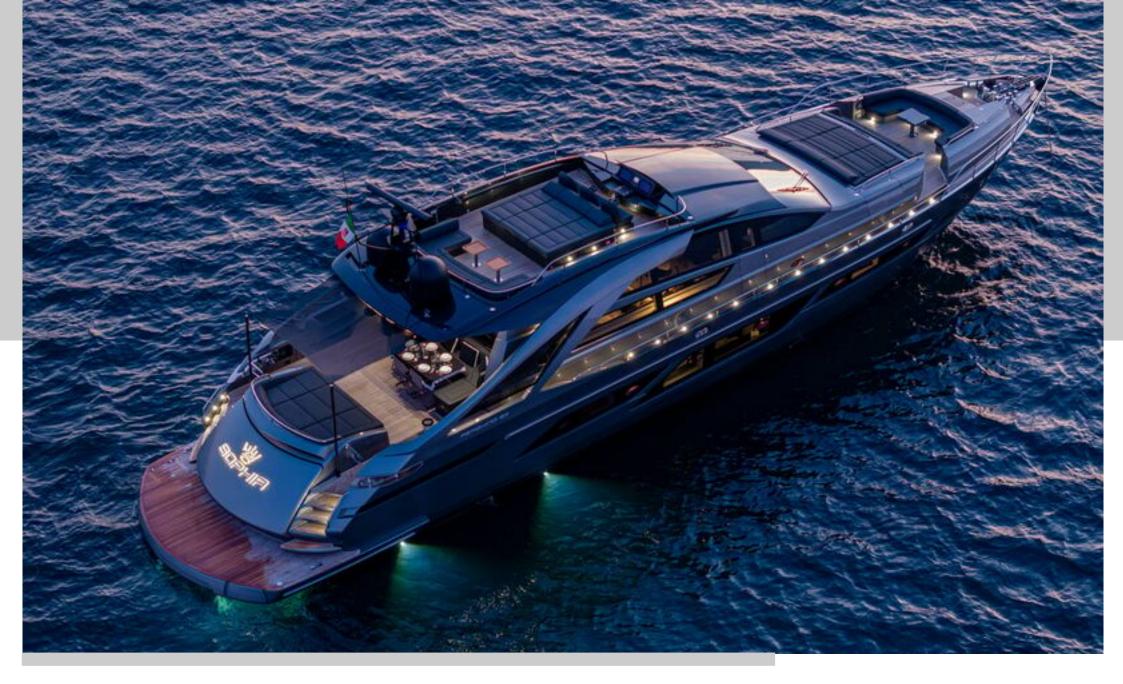

# SOPHIA

Unveiled in 2023, the Pershing 9X SOPHIA offers unique comfort thanks to its quiet running - even at high speeds - and its stability at anchor. The yacht combines elegance and technology to maximize on board pleasure.

SOPHIA's sporty lines are exalted by the large side wings and the aerodynamic profile of the sun deck.

The vessel comes with 4 cabins, including 1 sumptuous master suite on the main deck, 1 VIP, 1 Double and 1 Twin with pullman bed. All cabins are air conditioned, with en-suite facilities.