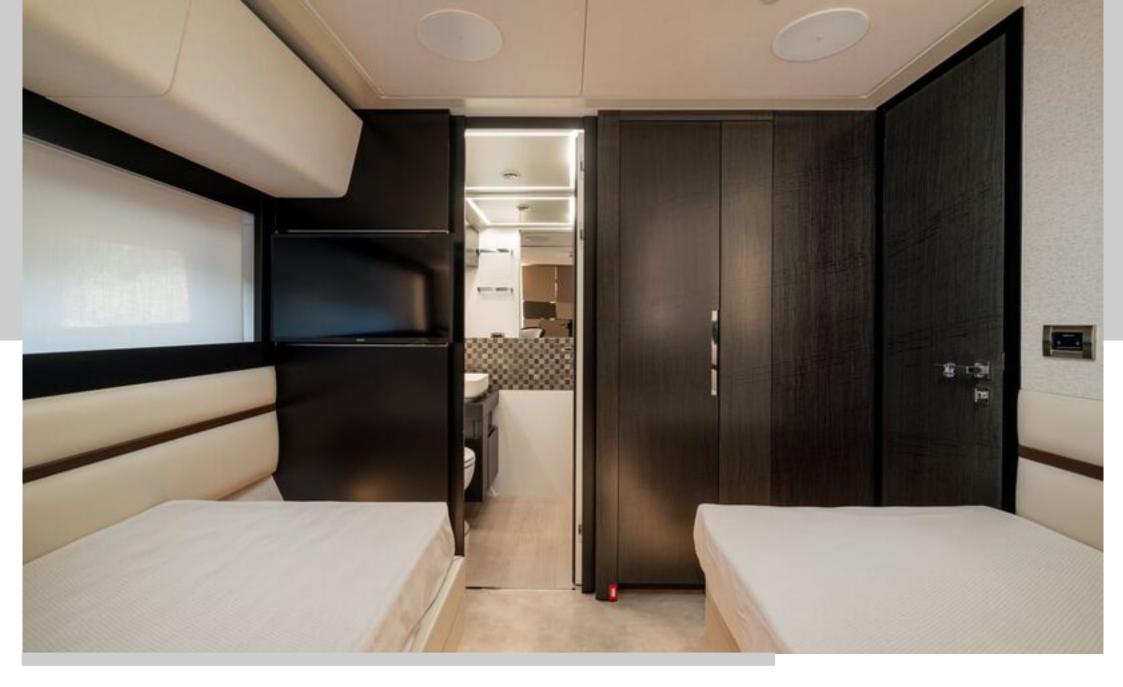

SOPHIA's sporty lines are exalted by the large side wings and the aerodynamic profile of the sun deck.

The vessel comes with 4 cabins, including 1 sumptuous master suite on the main deck, 1 VIP, 1 Double and 1 Twin with pullman bed. All cabins are air conditioned, with en-suite facilities.