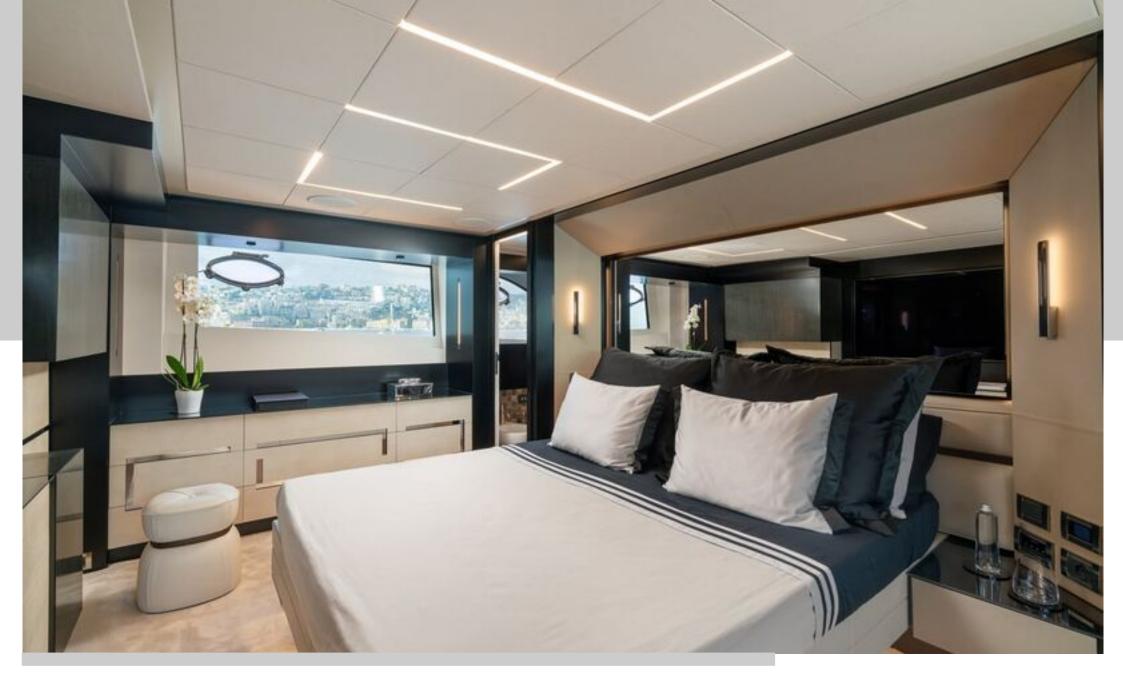

SOPHIA's sporty lines are exalted by the large side wings and the aerodynamic profile of the sun deck.

The vessel comes with 4 cabins, including 1 sumptuous master suite on the main deck, 1 VIP, 1 Double and 1 Twin with pullman bed. All cabins are air conditioned, with en-suite facilities.