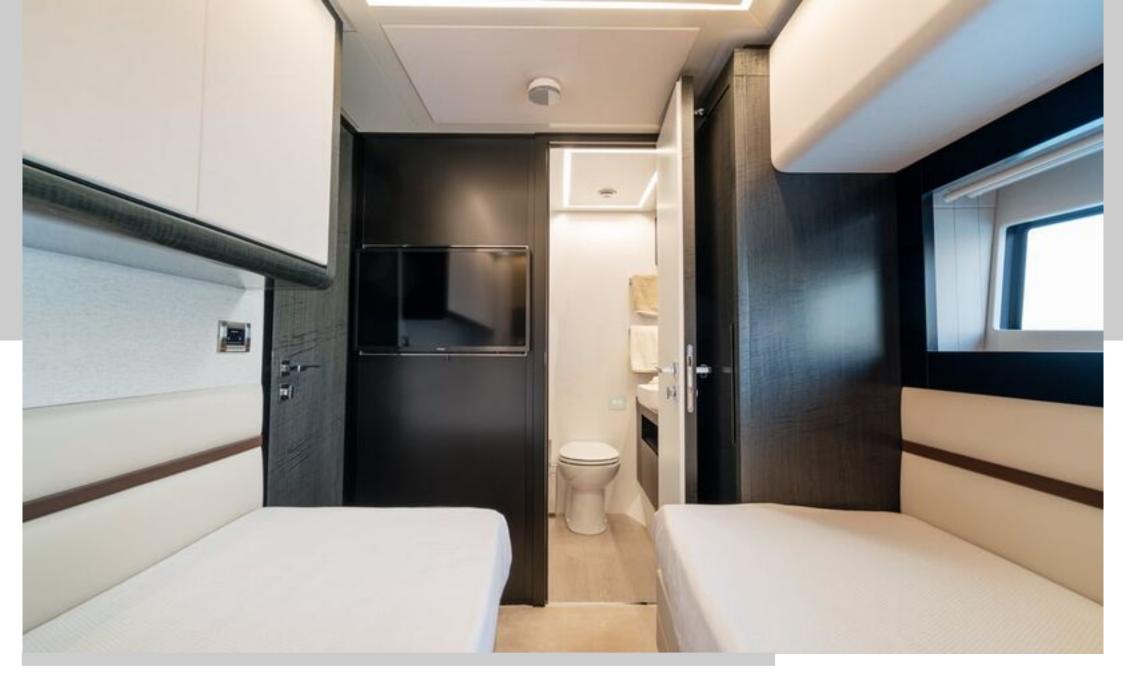

SOPHIA's sporty lines are exalted by the large side wings and the aerodynamic profile of the sun deck.

The vessel comes with 4 cabins, including 1 sumptuous master suite on the main deck, 1 VIP, 1 Double and 1 Twin with pullman bed. All cabins are air conditioned, with en-suite facilities.