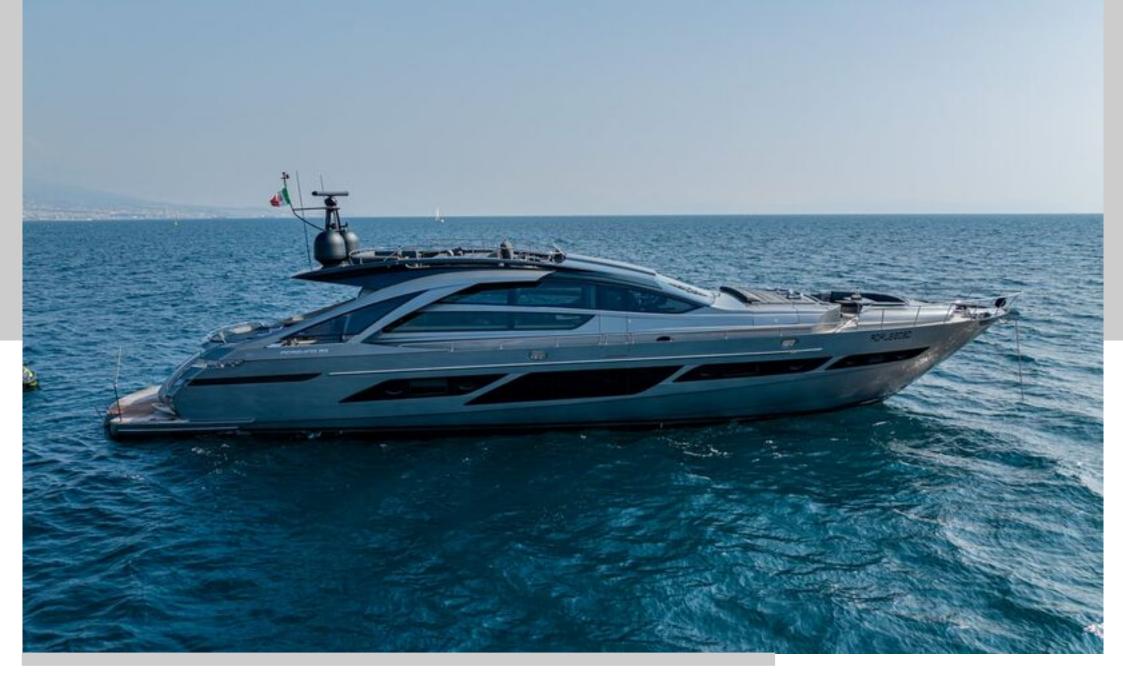

# SOPHIA

Unveiled in 2023, the Pershing 9X SOPHIA offers unique comfort thanks to its quiet running - even at high speeds - and its stability at anchor. The yacht combines elegance and technology to maximize on board pleasure.

SOPHIA's sporty lines are exalted by the large side wings and the aerodynamic profile of the sun deck.

The vessel comes with 4 cabins, including 1 sumptuous master suite on the main deck, 1 VIP, 1 Double and 1 Twin with pullman bed. All cabins are air conditioned, with en-suite facilities.