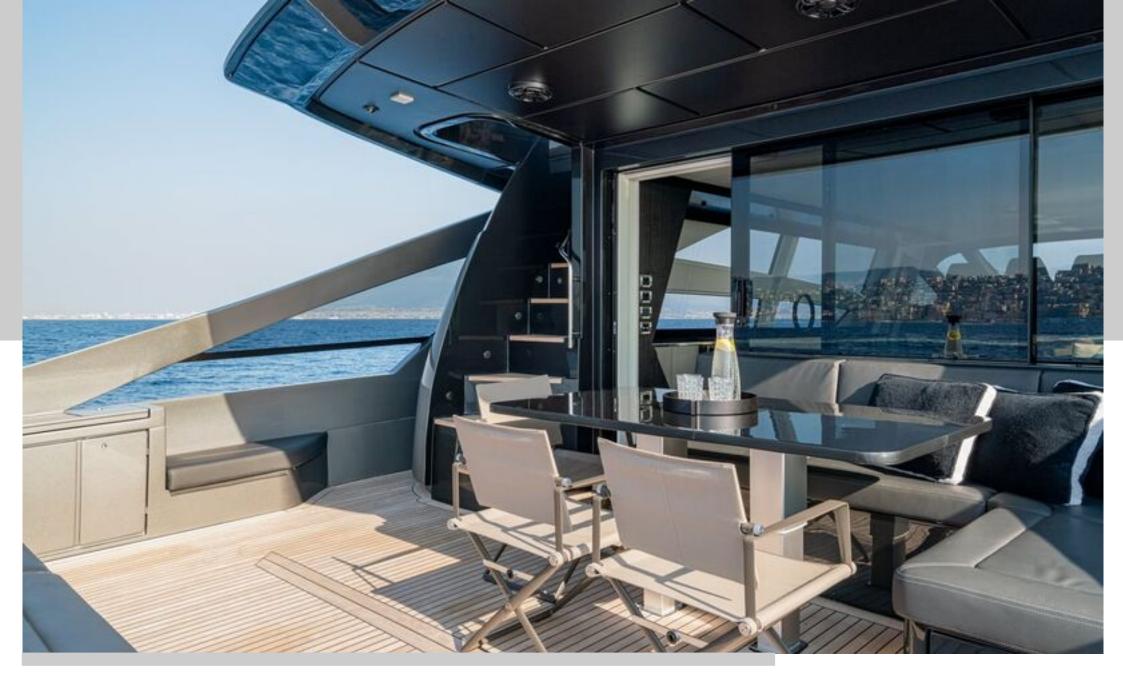

The sun deck offers extremely generous spaces for relaxing thanks to a lounge dinette and a large sun pad. The open-air foredeck area and the sundeck combine supreme comfort with maximum privacy, while the interior décor stands out for elegance and sophistication. The sleek salon is furnished with a sofa and a dining table perfect for a lunch during breezy days.