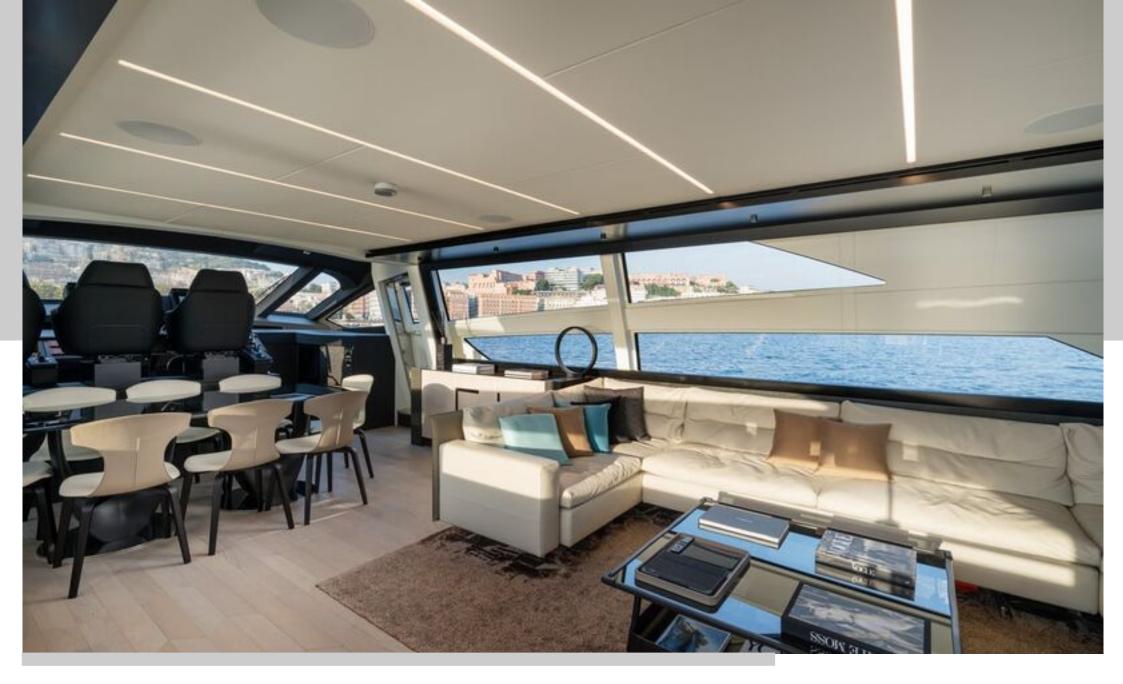

The sun deck offers extremely generous spaces for relaxing thanks to a lounge dinette and a large sun pad. The open-air foredeck area and the sundeck combine supreme comfort with maximum privacy, while the interior décor stands out for elegance and sophistication. The sleek salon is furnished with a sofa and a dining table perfect for a lunch during breezy days.

SOPHIA's sporty lines are exalted by the large side wings and the aerodynamic profile of the sun deck.

The vessel comes with 4 cabins, including 1 sumptuous master suite on the main deck, 1 VIP, 1 Double and 1 Twin with pullman bed. All cabins are air conditioned, with en-suite facilities.