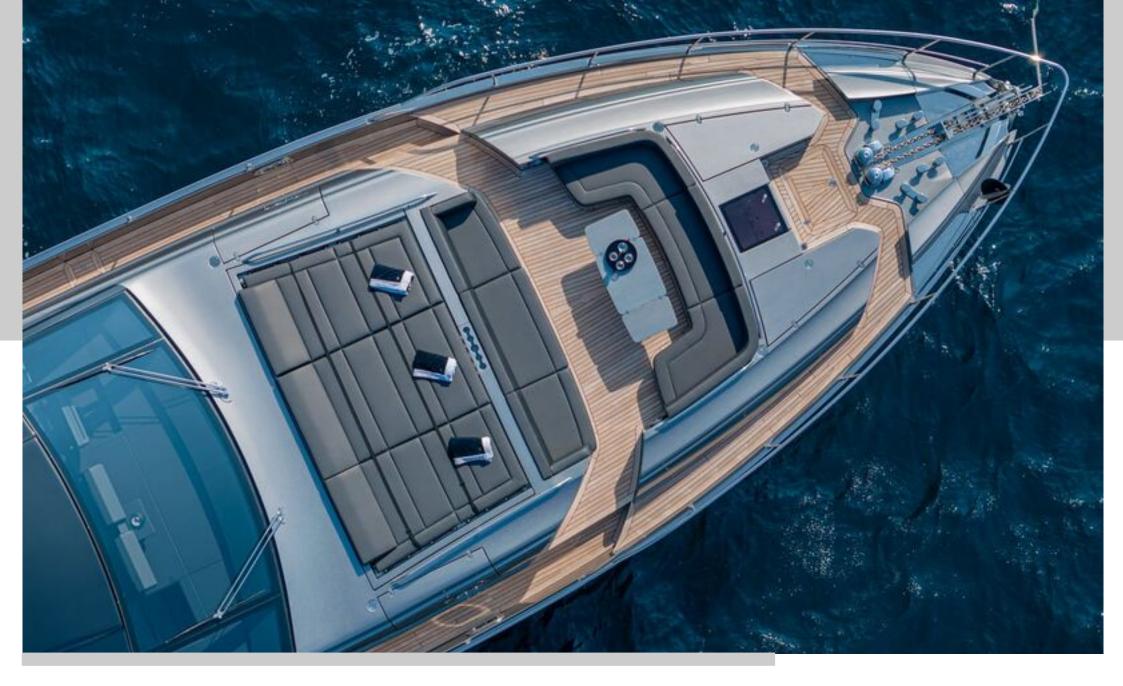

The sun deck offers extremely generous spaces for relaxing thanks to a lounge dinette and a large sun pad. The open-air foredeck area and the sundeck combine supreme comfort with maximum privacy, while the interior décor stands out for elegance and sophistication. The sleek salon is furnished with a sofa and a dining table perfect for a lunch during breezy days.