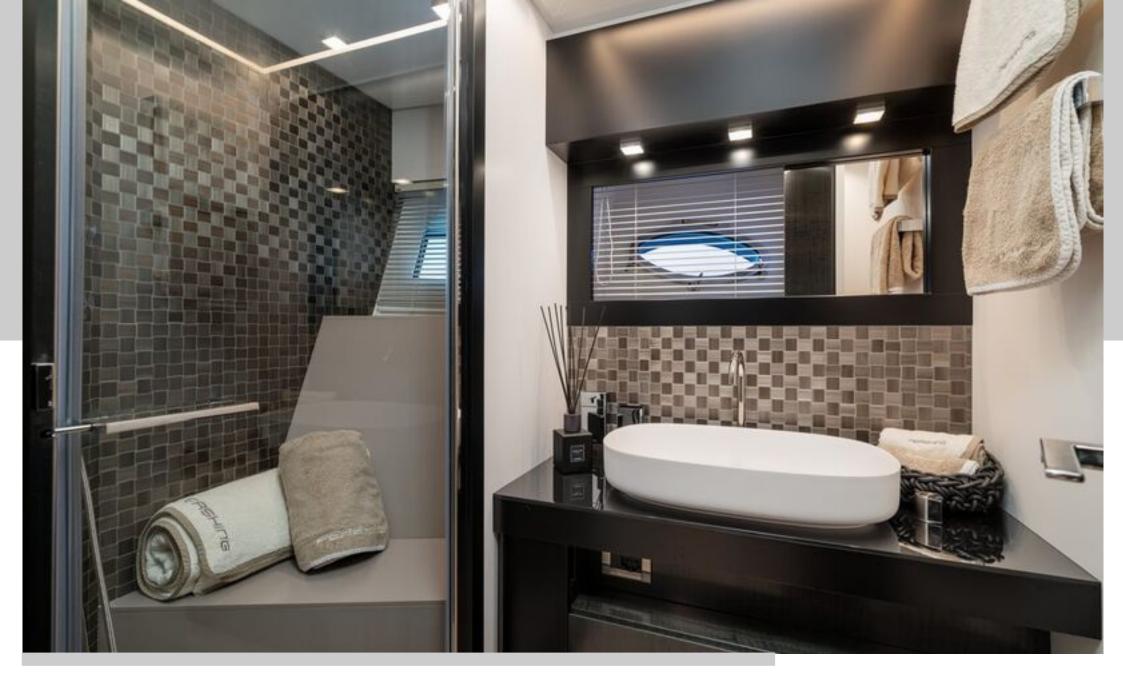

SOPHIA's sporty lines are exalted by the large side wings and the aerodynamic profile of the sun deck.

The vessel comes with 4 cabins, including 1 sumptuous master suite on the main deck, 1 VIP, 1 Double and 1 Twin with pullman bed. All cabins are air conditioned, with en-suite facilities.