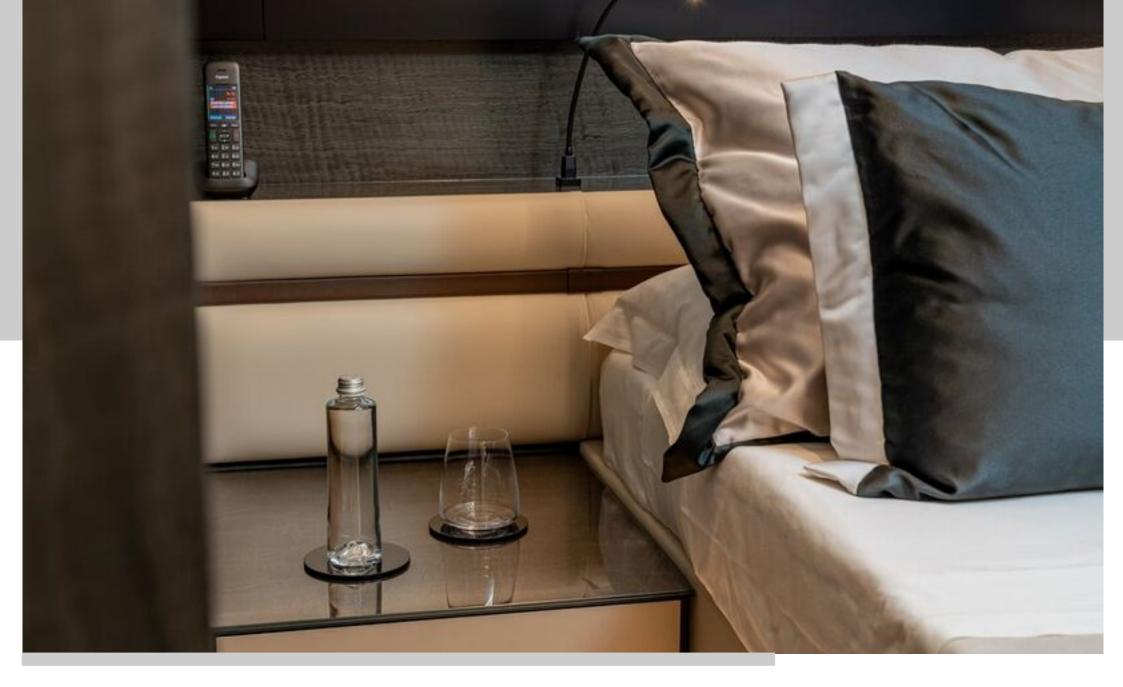

SOPHIA's sporty lines are exalted by the large side wings and the aerodynamic profile of the sun deck.

The vessel comes with 4 cabins, including 1 sumptuous master suite on the main deck, 1 VIP, 1 Double and 1 Twin with pullman bed. All cabins are air conditioned, with en-suite facilities.