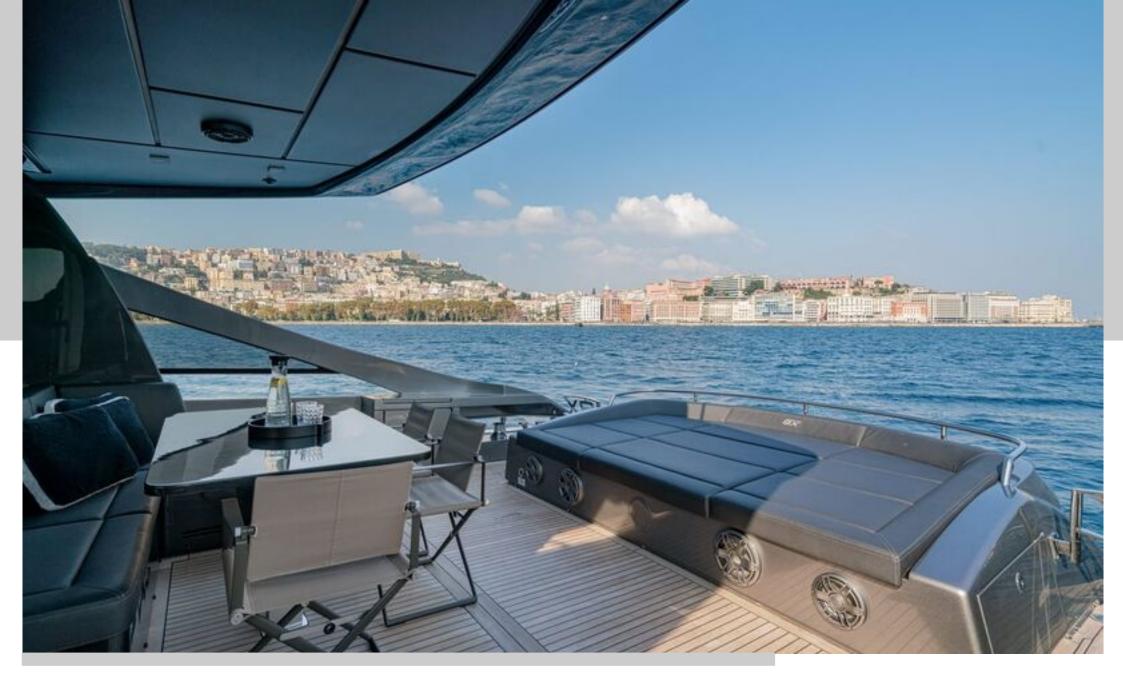

The sun deck offers extremely generous spaces for relaxing thanks to a lounge dinette and a large sun pad. The open-air foredeck area and the sundeck combine supreme comfort with maximum privacy, while the interior décor stands out for elegance and sophistication. The sleek salon is furnished with a sofa and a dining table perfect for a lunch during breezy days.