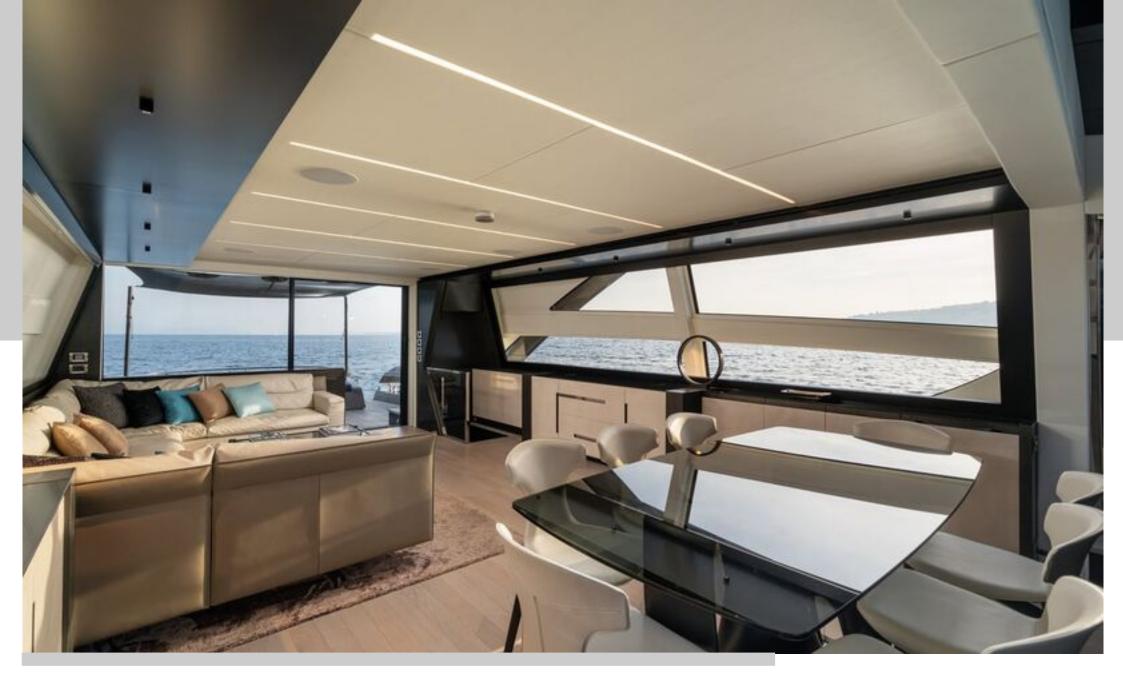

The sun deck offers extremely generous spaces for relaxing thanks to a lounge dinette and a large sun pad. The open-air foredeck area and the sundeck combine supreme comfort with maximum privacy, while the interior décor stands out for elegance and sophistication. The sleek salon is furnished with a sofa and a dining table perfect for a lunch during breezy days.