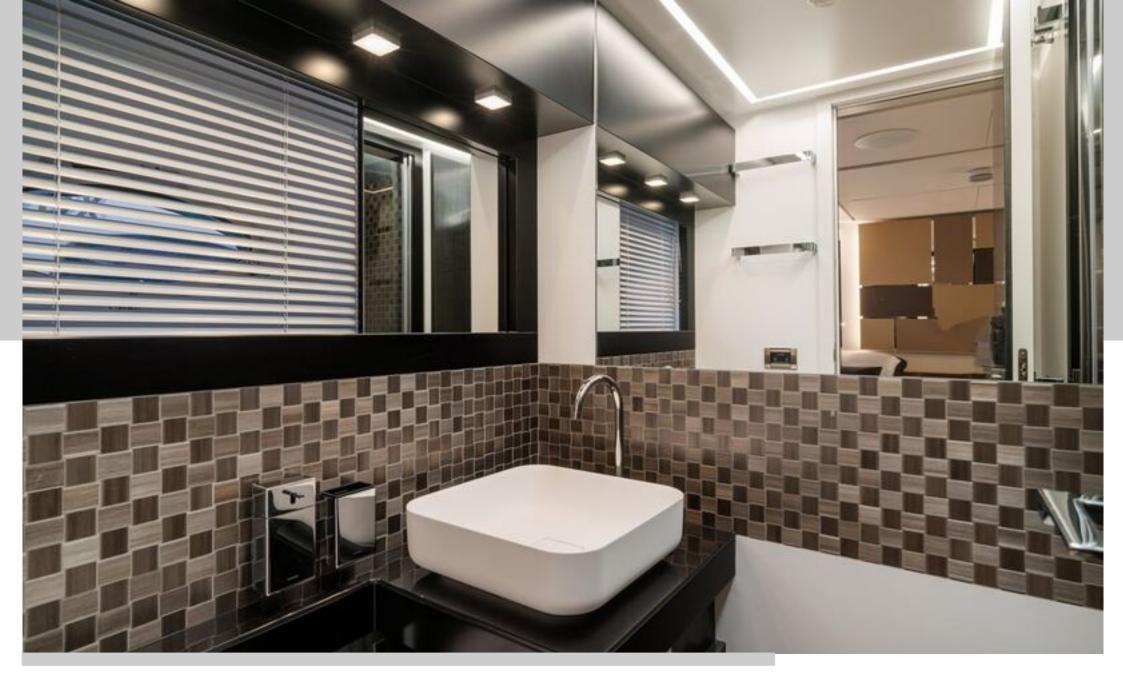

SOPHIA's sporty lines are exalted by the large side wings and the aerodynamic profile of the sun deck.

The vessel comes with 4 cabins, including 1 sumptuous master suite on the main deck, 1 VIP, 1 Double and 1 Twin with pullman bed. All cabins are air conditioned, with en-suite facilities.