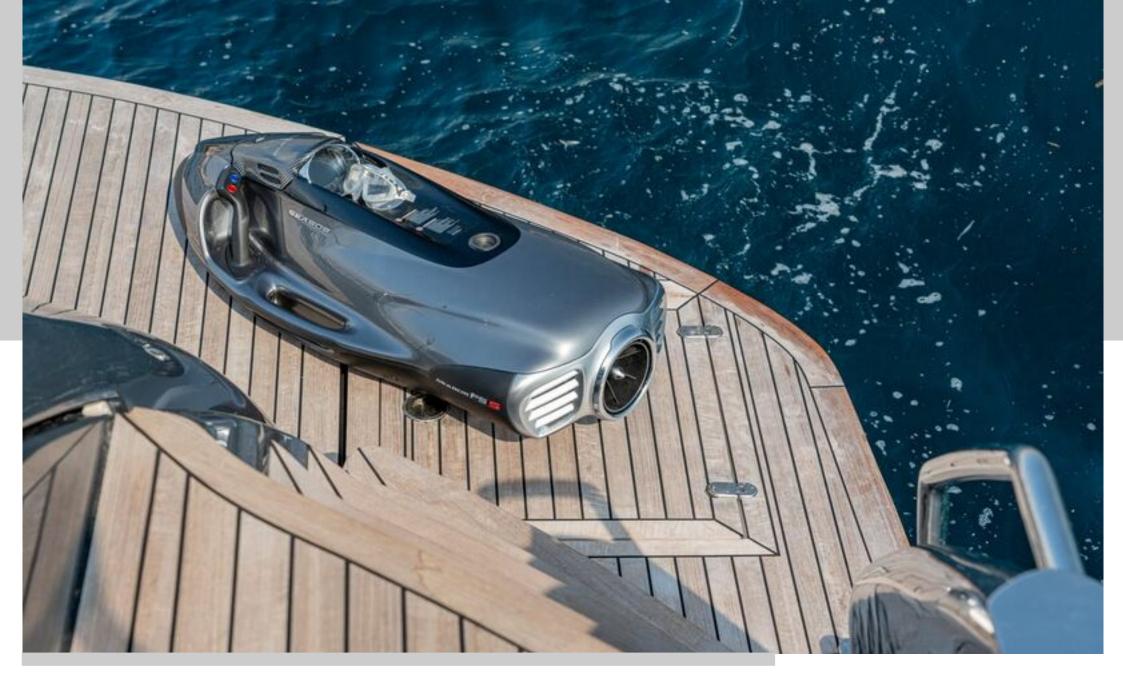

#### TECHNICAL SPECIFICATIONS

| LENGTH           | 28.1 mt                                                                                                                                              |
|------------------|------------------------------------------------------------------------------------------------------------------------------------------------------|
| BEAM             | 6.23 mt                                                                                                                                              |
| ENGINES          | 2 x Mtu 16V 2860 HP, 2 x Generators 28 kw, 340<br>Litres/Hr @17 knots, 740 Litres/Hr @32 knots, 860<br>Litres/Hr @38 knots, 950 Litres/Hr @40 knots, |
| CRUISING SPEED   | 32 knots                                                                                                                                             |
| FUEL CONSUMPTION | 740 Litres/Hr                                                                                                                                        |
| CABINS           | 1 Convertible, 3 Double, 1 Triple, 1 Twin                                                                                                            |
| GUESTS           | 9 sleeping - 12 cruising                                                                                                                             |
| CREW             | Captain + 3                                                                                                                                          |
| TENDER + TOYS    | 1 x Williams Jet tender 3.95 mt 1 x Jetski SeaDoo 3<br>seats (License required) 1 x Seabob F5SR 1 x<br>Water ski                                     |
| BASE PORT        | Naples (Mergellina), Italy                                                                                                                           |