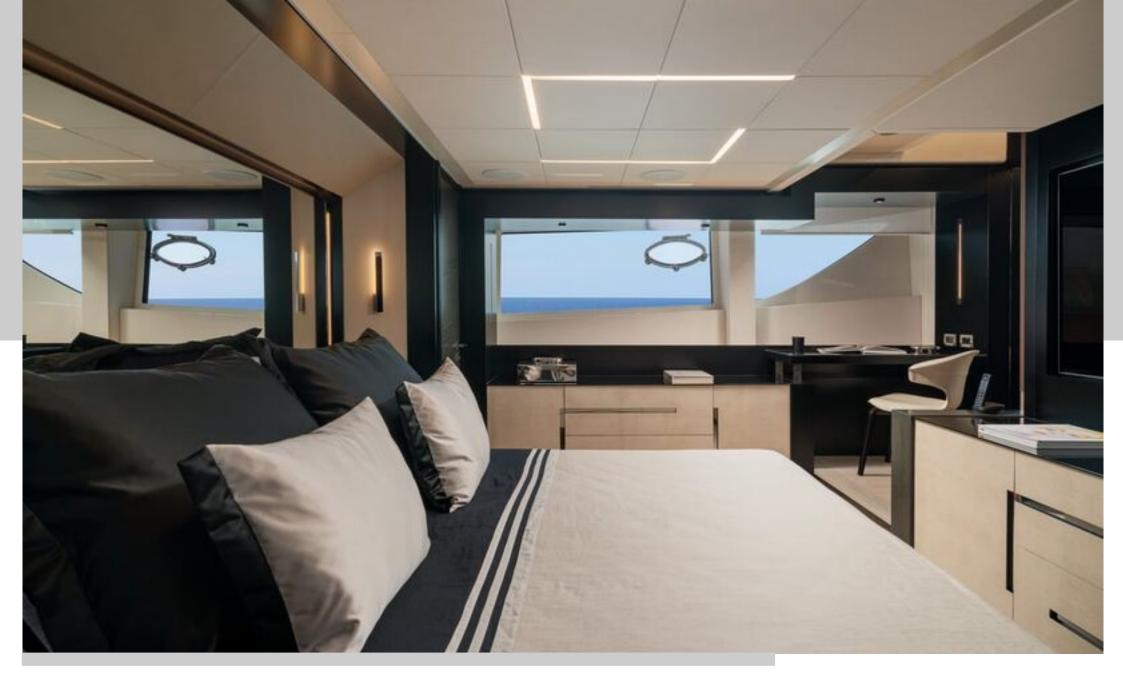

SOPHIA's sporty lines are exalted by the large side wings and the aerodynamic profile of the sun deck.

The vessel comes with 4 cabins, including 1 sumptuous master suite on the main deck, 1 VIP, 1 Double and 1 Twin with pullman bed. All cabins are air conditioned, with en-suite facilities.