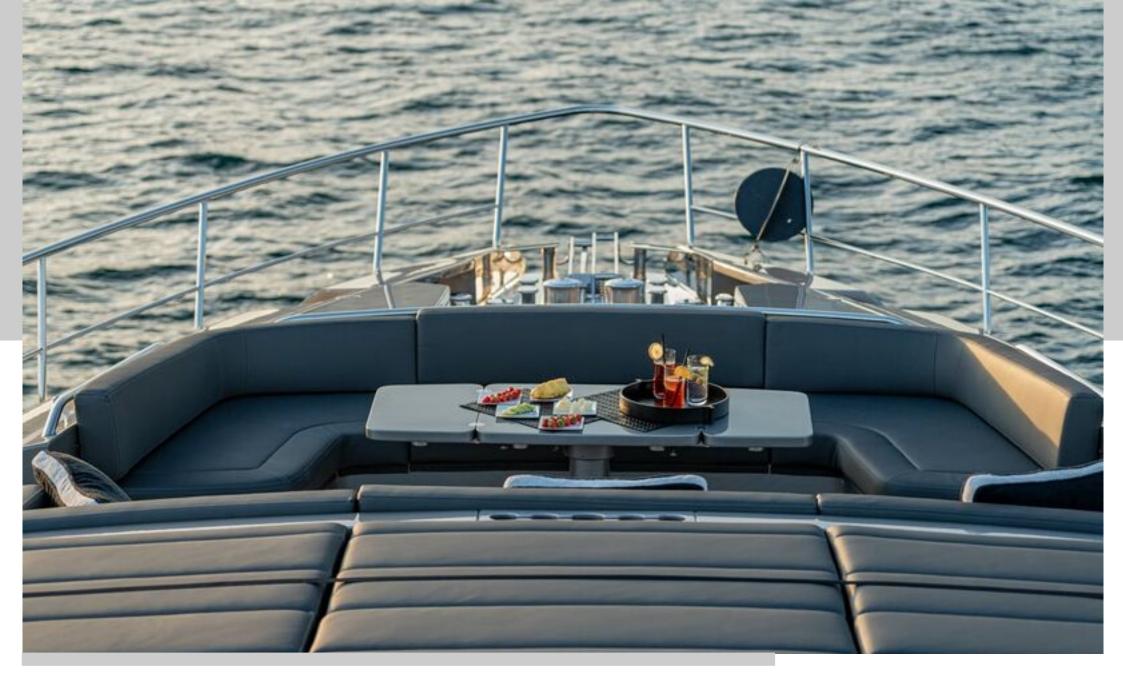

The sun deck offers extremely generous spaces for relaxing thanks to a lounge dinette and a large sun pad. The open-air foredeck area and the sundeck combine supreme comfort with maximum privacy, while the interior décor stands out for elegance and sophistication. The sleek salon is furnished with a sofa and a dining table perfect for a lunch during breezy days.