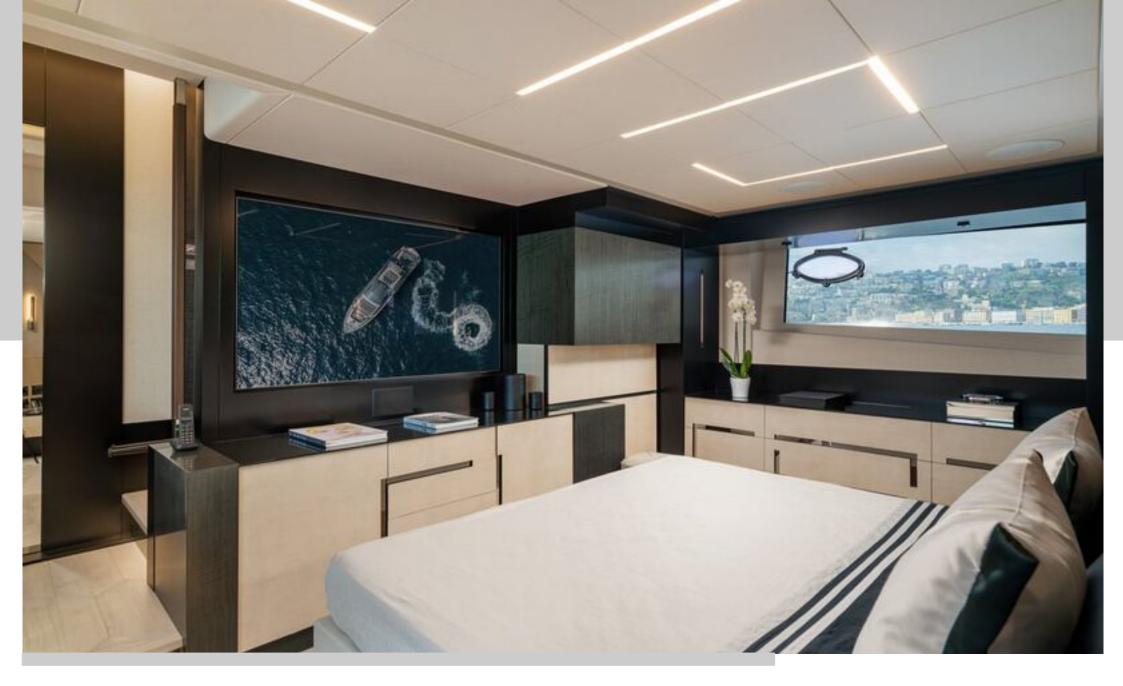

SOPHIA's sporty lines are exalted by the large side wings and the aerodynamic profile of the sun deck.

The vessel comes with 4 cabins, including 1 sumptuous master suite on the main deck, 1 VIP, 1 Double and 1 Twin with pullman bed. All cabins are air conditioned, with en-suite facilities.