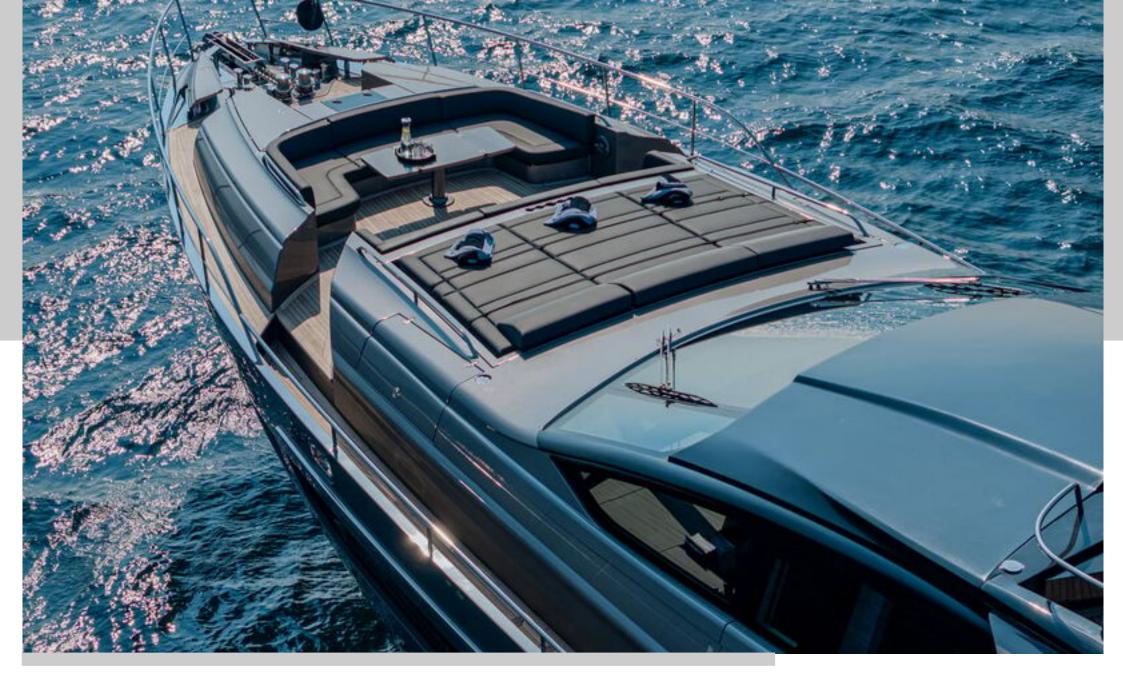

The sun deck offers extremely generous spaces for relaxing thanks to a lounge dinette and a large sun pad. The open-air foredeck area and the sundeck combine supreme comfort with maximum privacy, while the interior décor stands out for elegance and sophistication. The sleek salon is furnished with a sofa and a dining table perfect for a lunch during breezy days.

SOPHIA's sporty lines are exalted by the large side wings and the aerodynamic profile of the sun deck.

The vessel comes with 4 cabins, including 1 sumptuous master suite on the main deck, 1 VIP, 1 Double and 1 Twin with pullman bed. All cabins are air conditioned, with en-suite facilities.