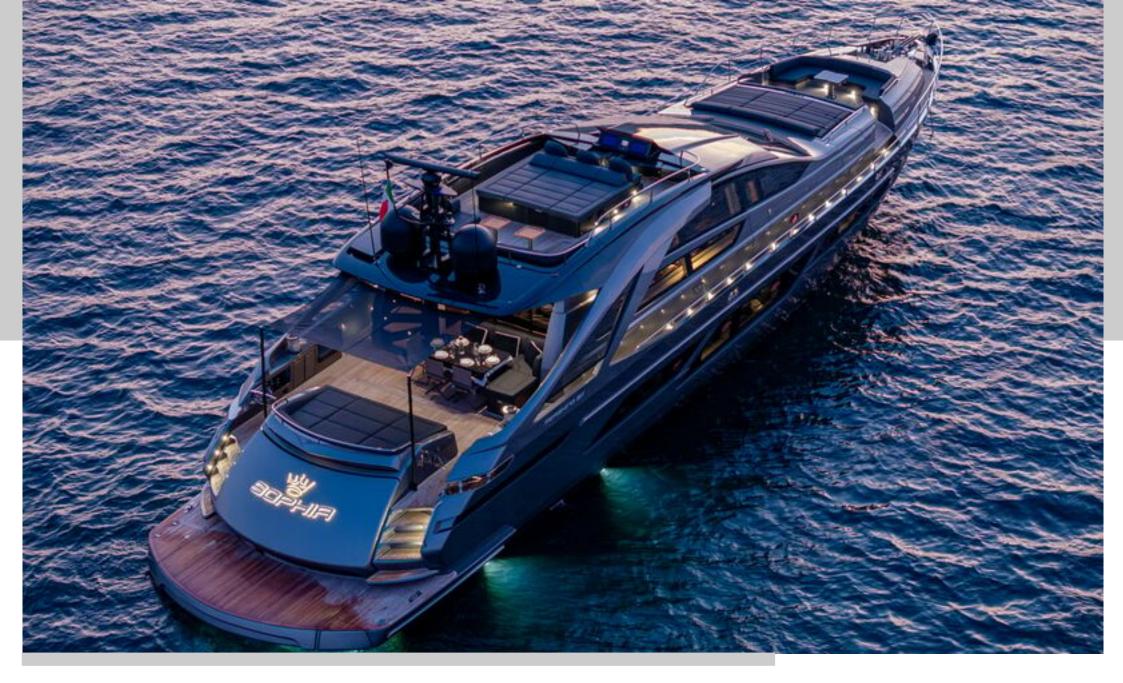

# SOPHIA

Unveiled in 2023, the Pershing 9X SOPHIA offers unique comfort thanks to its quiet running - even at high speeds - and its stability at anchor. The yacht combines elegance and technology to maximize on board pleasure.

SOPHIA's sporty lines are exalted by the large side wings and the aerodynamic profile of the sun deck.

The vessel comes with 4 cabins, including 1 sumptuous master suite on the main deck, 1 VIP, 1 Double and 1 Twin with pullman bed. All cabins are air conditioned, with en-suite facilities.