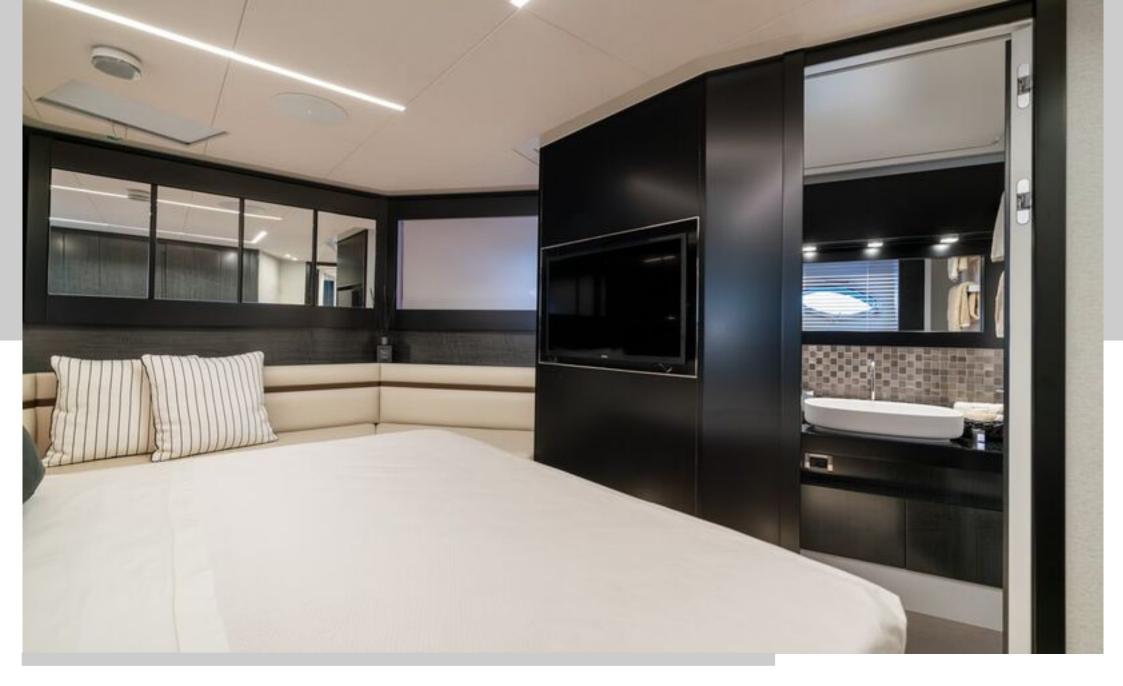

SOPHIA's sporty lines are exalted by the large side wings and the aerodynamic profile of the sun deck.

The vessel comes with 4 cabins, including 1 sumptuous master suite on the main deck, 1 VIP, 1 Double and 1 Twin with pullman bed. All cabins are air conditioned, with en-suite facilities.