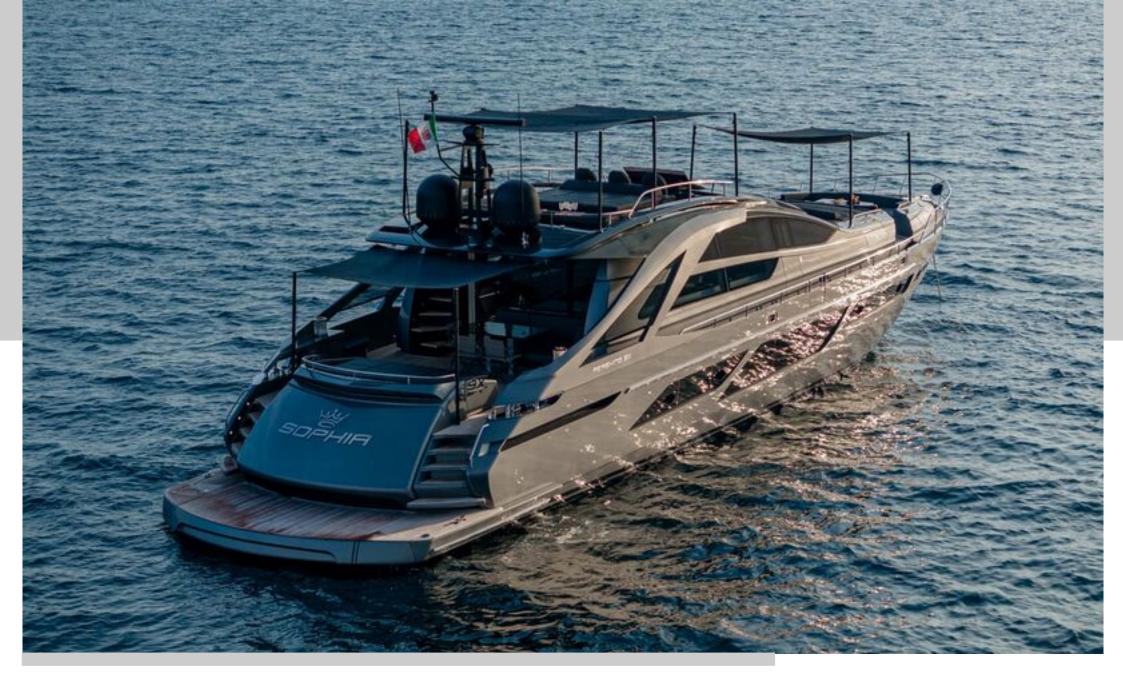

The sun deck offers extremely generous spaces for relaxing thanks to a lounge dinette and a large sun pad. The open-air foredeck area and the sundeck combine supreme comfort with maximum privacy, while the interior décor stands out for elegance and sophistication. The sleek salon is furnished with a sofa and a dining table perfect for a lunch during breezy days.

SOPHIA's sporty lines are exalted by the large side wings and the aerodynamic profile of the sun deck.

The vessel comes with 4 cabins, including 1 sumptuous master suite on the main deck, 1 VIP, 1 Double and 1 Twin with pullman bed. All cabins are air conditioned, with en-suite facilities.