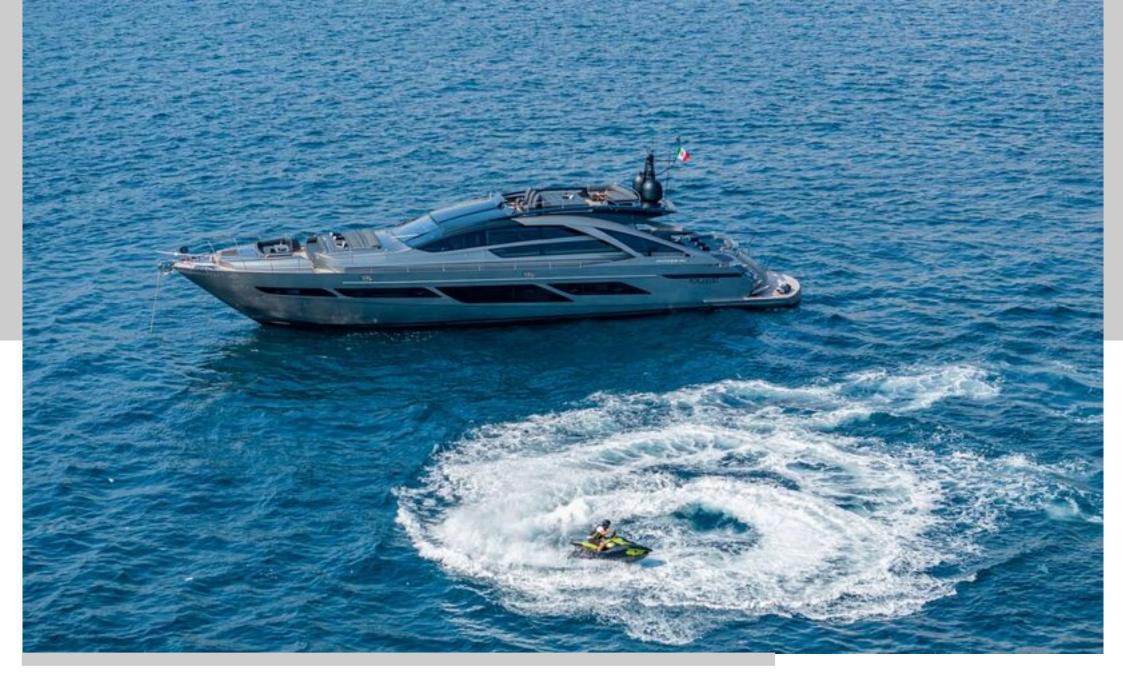

# SOPHIA

Unveiled in 2023, the Pershing 9X SOPHIA offers unique comfort thanks to its quiet running - even at high speeds - and its stability at anchor. The yacht combines elegance and technology to maximize on board pleasure.

An attentive crew of 4 ensures an unforgettable charter service. Equipped with stabilizers, the yacht guarantees a smooth and comfortable voyage, even in challenging sea conditions.