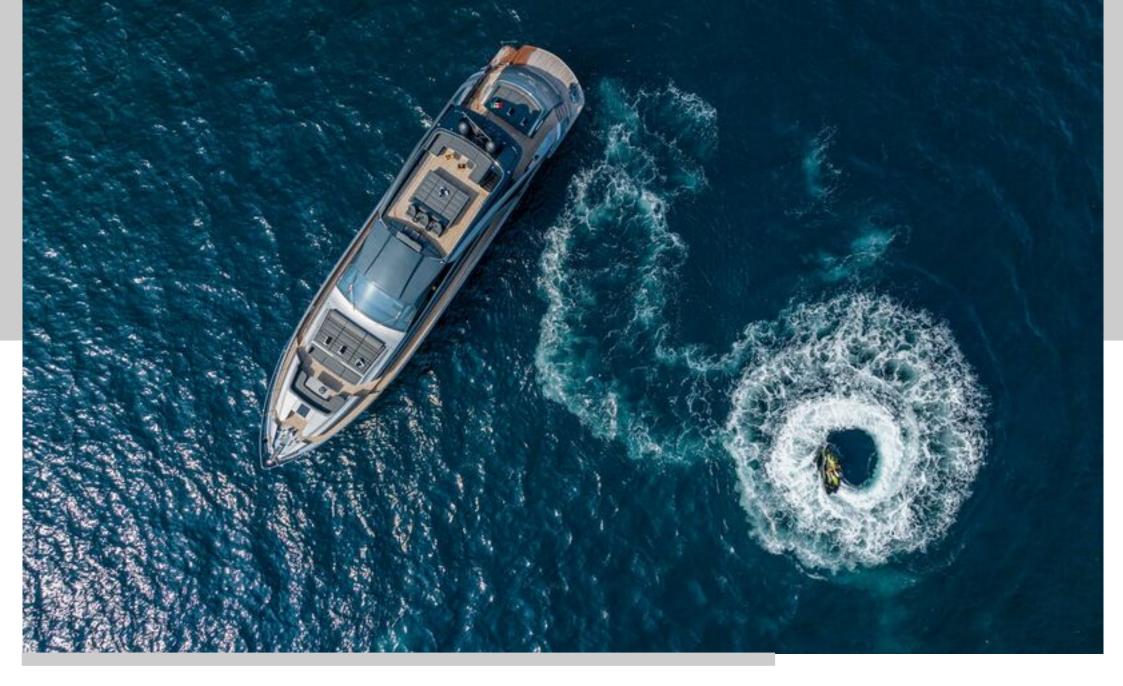

# SOPHIA

Unveiled in 2023, the Pershing 9X SOPHIA offers unique comfort thanks to its quiet running - even at high speeds - and its stability at anchor. The yacht combines elegance and technology to maximize on board pleasure.

An attentive crew of 4 ensures an unforgettable charter service. Equipped with stabilizers, the yacht guarantees a smooth and comfortable voyage, even in challenging sea conditions.