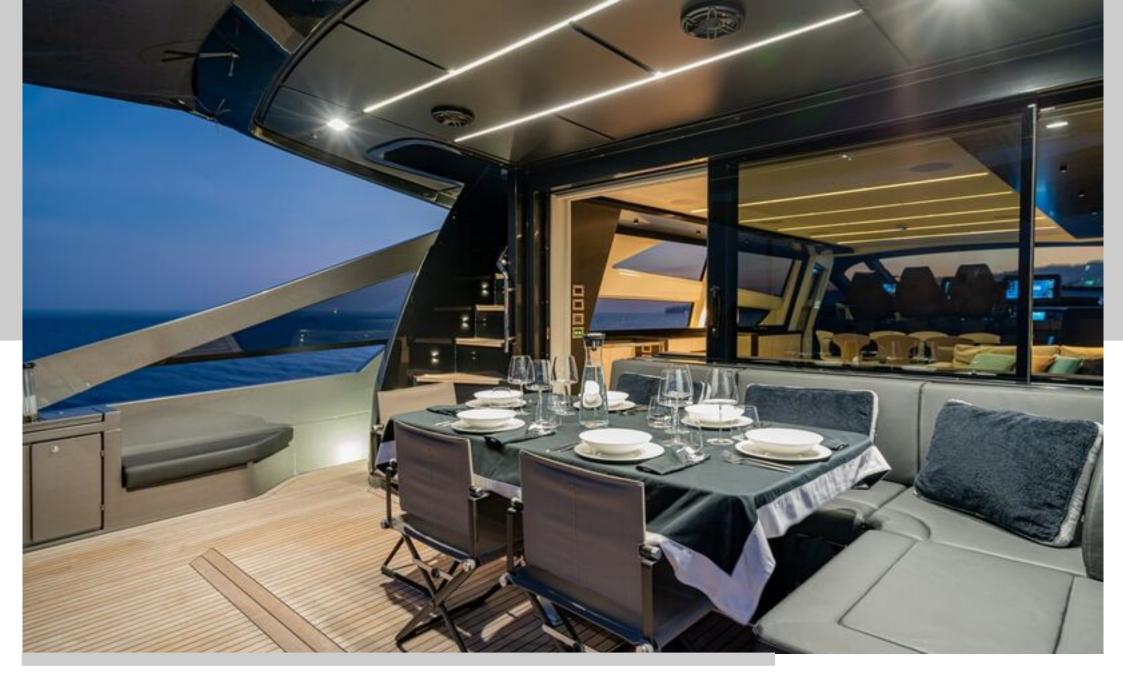

The sun deck offers extremely generous spaces for relaxing thanks to a lounge dinette and a large sun pad. The open-air foredeck area and the sundeck combine supreme comfort with maximum privacy, while the interior décor stands out for elegance and sophistication. The sleek salon is furnished with a sofa and a dining table perfect for a lunch during breezy days.