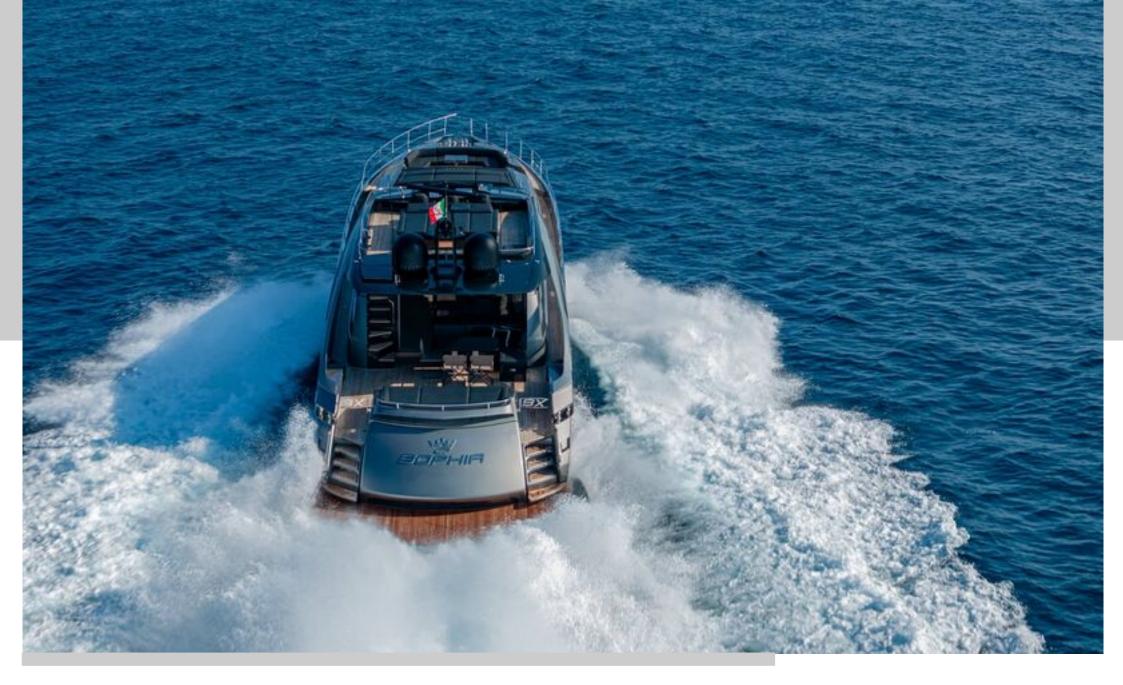

# SOPHIA

Unveiled in 2023, the Pershing 9X SOPHIA offers unique comfort thanks to its quiet running - even at high speeds - and its stability at anchor. The yacht combines elegance and technology to maximize on board pleasure.

An attentive crew of 4 ensures an unforgettable charter service. Equipped with stabilizers, the yacht guarantees a smooth and comfortable voyage, even in challenging sea conditions.