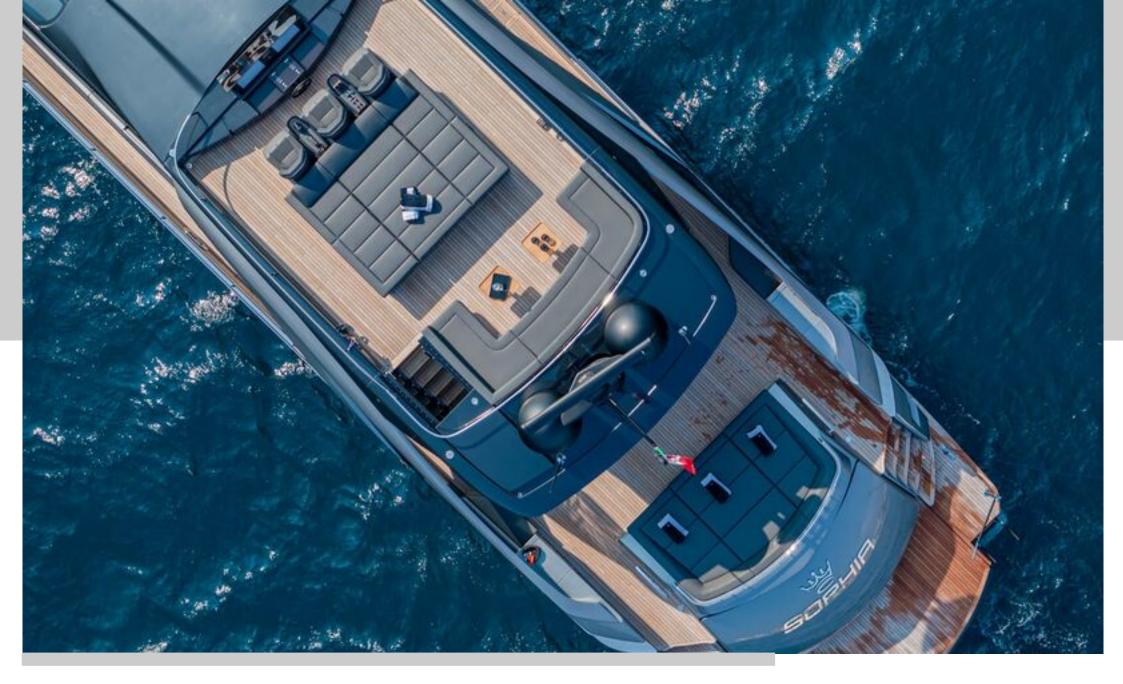

The sun deck offers extremely generous spaces for relaxing thanks to a lounge dinette and a large sun pad. The open-air foredeck area and the sundeck combine supreme comfort with maximum privacy, while the interior décor stands out for elegance and sophistication. The sleek salon is furnished with a sofa and a dining table perfect for a lunch during breezy days.