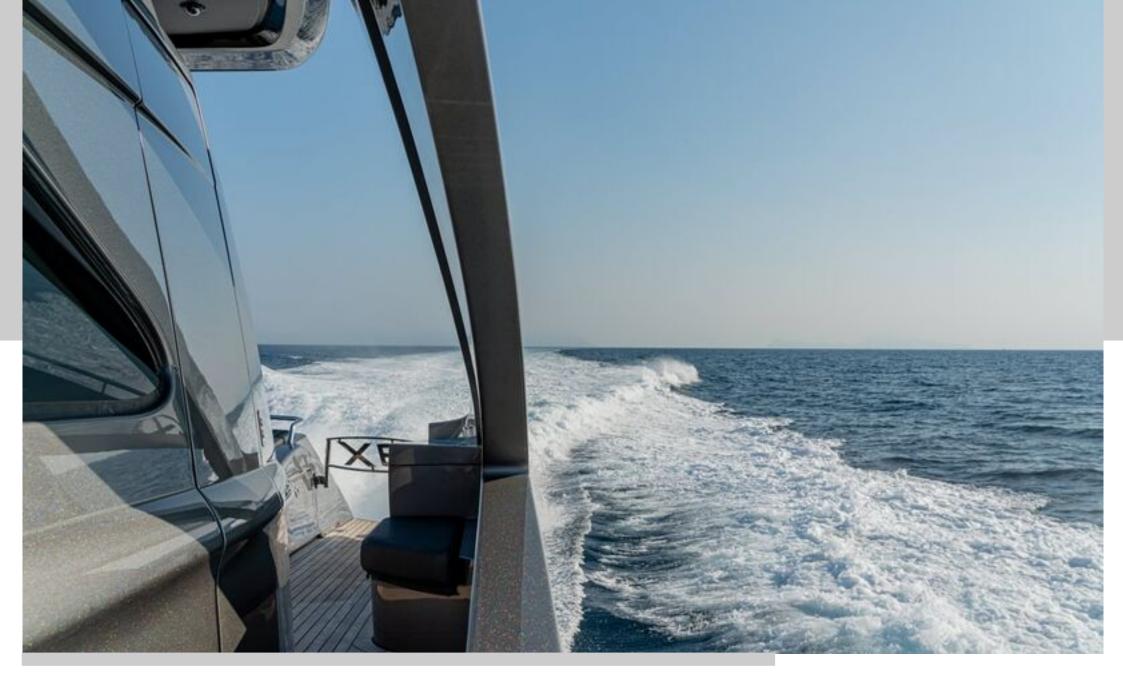

# SOPHIA

Unveiled in 2023, the Pershing 9X SOPHIA offers unique comfort thanks to its quiet running - even at high speeds - and its stability at anchor. The yacht combines elegance and technology to maximize on board pleasure.