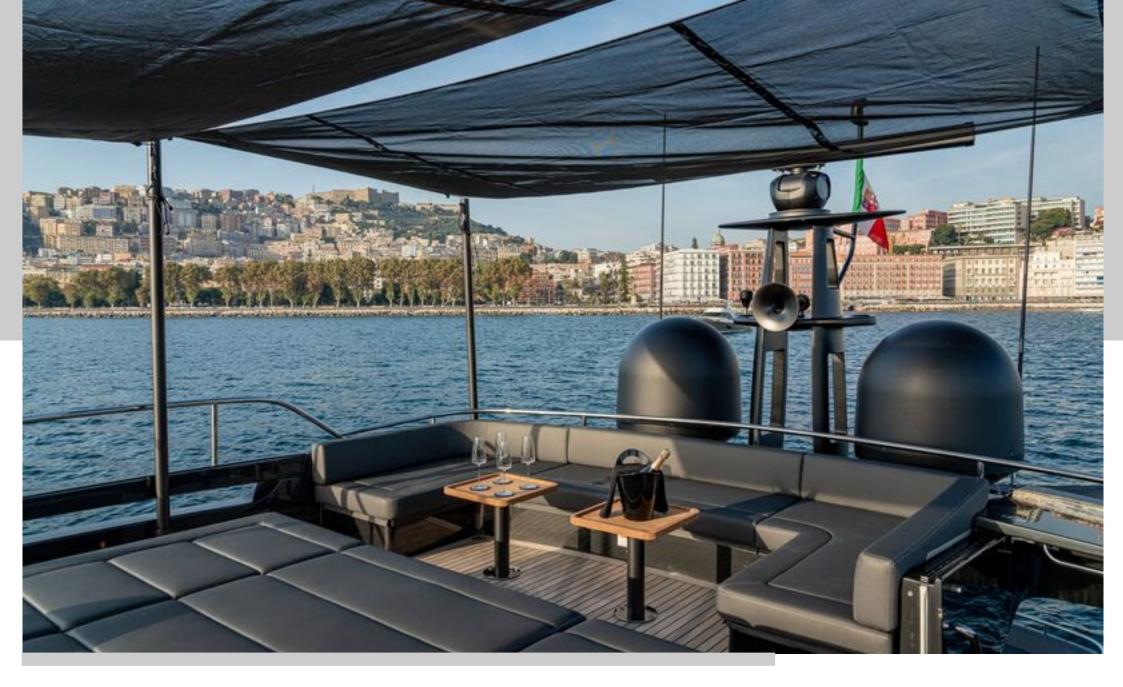

The sun deck offers extremely generous spaces for relaxing thanks to a lounge dinette and a large sun pad. The open-air foredeck area and the sundeck combine supreme comfort with maximum privacy, while the interior décor stands out for elegance and sophistication. The sleek salon is furnished with a sofa and a dining table perfect for a lunch during breezy days.