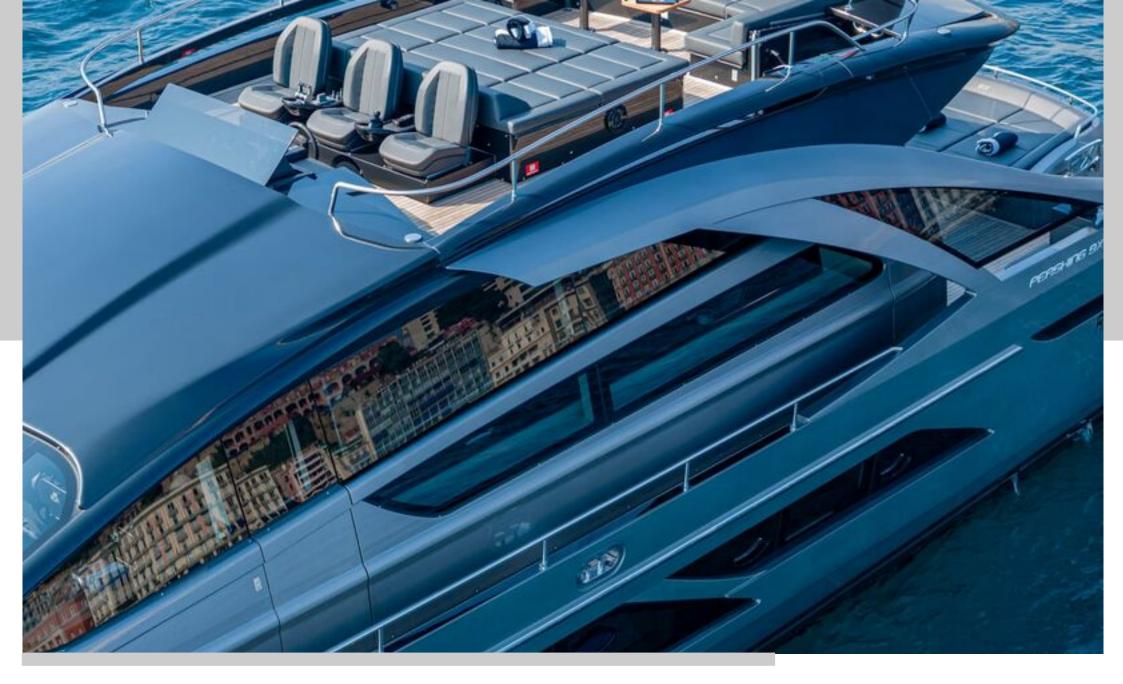

SOPHIA's sporty lines are exalted by the large side wings and the aerodynamic profile of the sun deck.

The vessel comes with 4 cabins, including 1 sumptuous master suite on the main deck, 1 VIP, 1 Double and 1 Twin with pullman bed. All cabins are air conditioned, with en-suite facilities.