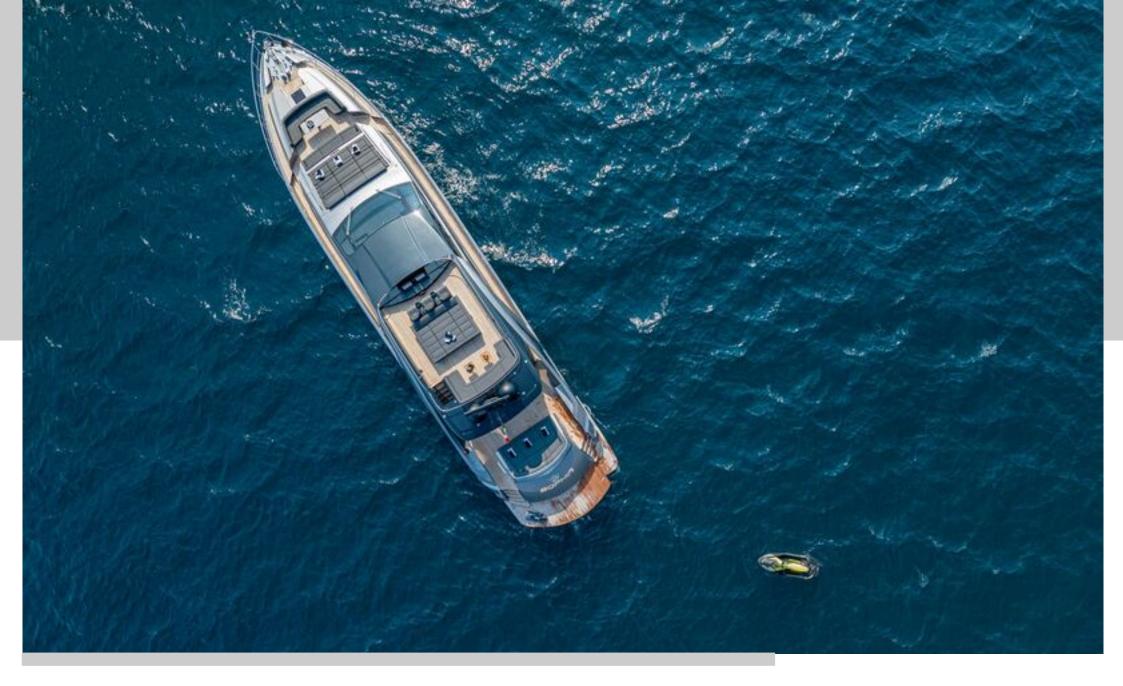

# SOPHIA

Unveiled in 2023, the Pershing 9X SOPHIA offers unique comfort thanks to its quiet running - even at high speeds - and its stability at anchor. The yacht combines elegance and technology to maximize on board pleasure.

An attentive crew of 4 ensures an unforgettable charter service. Equipped with stabilizers, the yacht guarantees a smooth and comfortable voyage, even in challenging sea conditions.