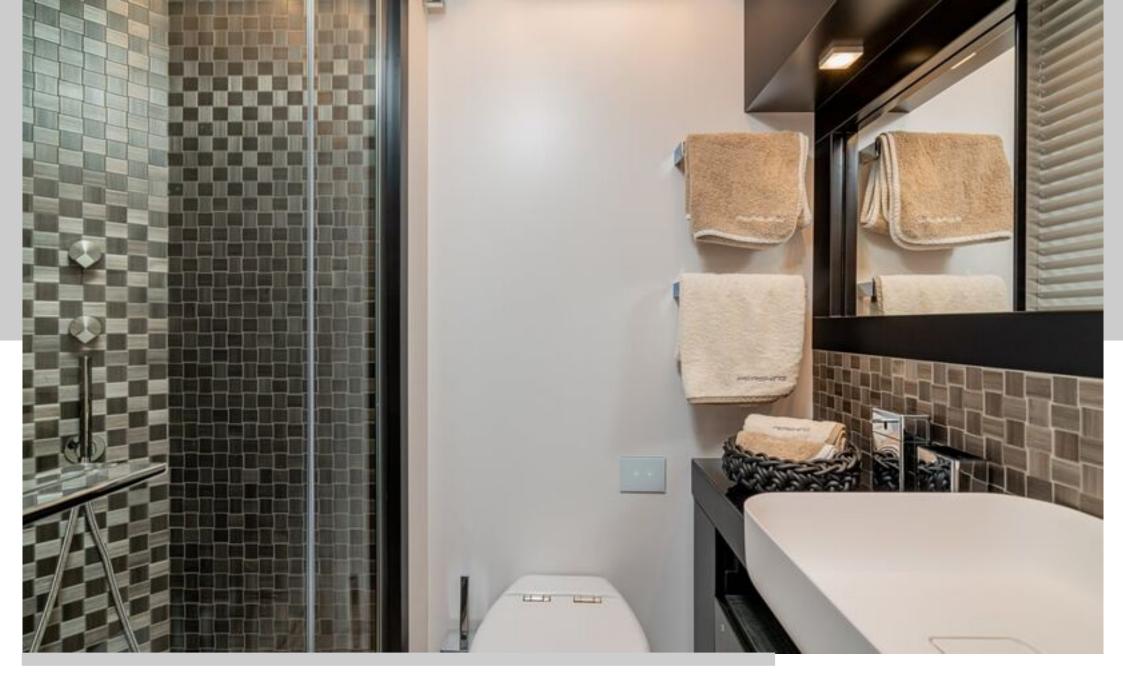

SOPHIA's sporty lines are exalted by the large side wings and the aerodynamic profile of the sun deck.

The vessel comes with 4 cabins, including 1 sumptuous master suite on the main deck, 1 VIP, 1 Double and 1 Twin with pullman bed. All cabins are air conditioned, with en-suite facilities.

An attentive crew of 4 ensures an unforgettable charter service. Equipped with stabilizers, the yacht guarantees a smooth and comfortable voyage, even in challenging sea conditions.