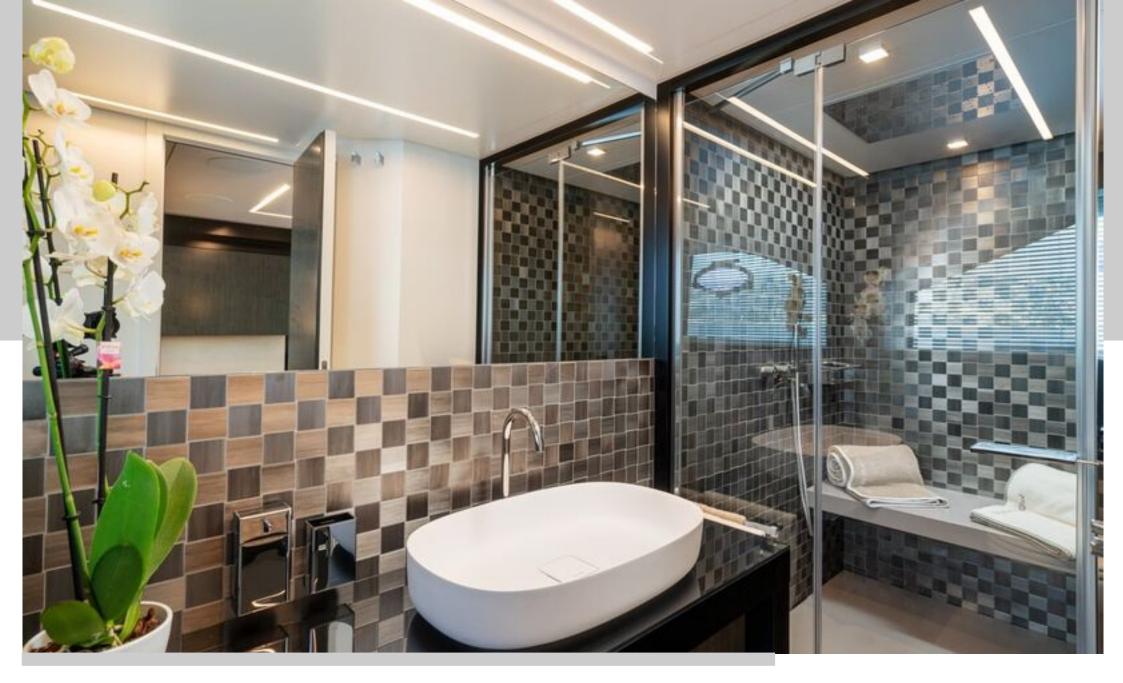

SOPHIA's sporty lines are exalted by the large side wings and the aerodynamic profile of the sun deck.

The vessel comes with 4 cabins, including 1 sumptuous master suite on the main deck, 1 VIP, 1 Double and 1 Twin with pullman bed. All cabins are air conditioned, with en-suite facilities.