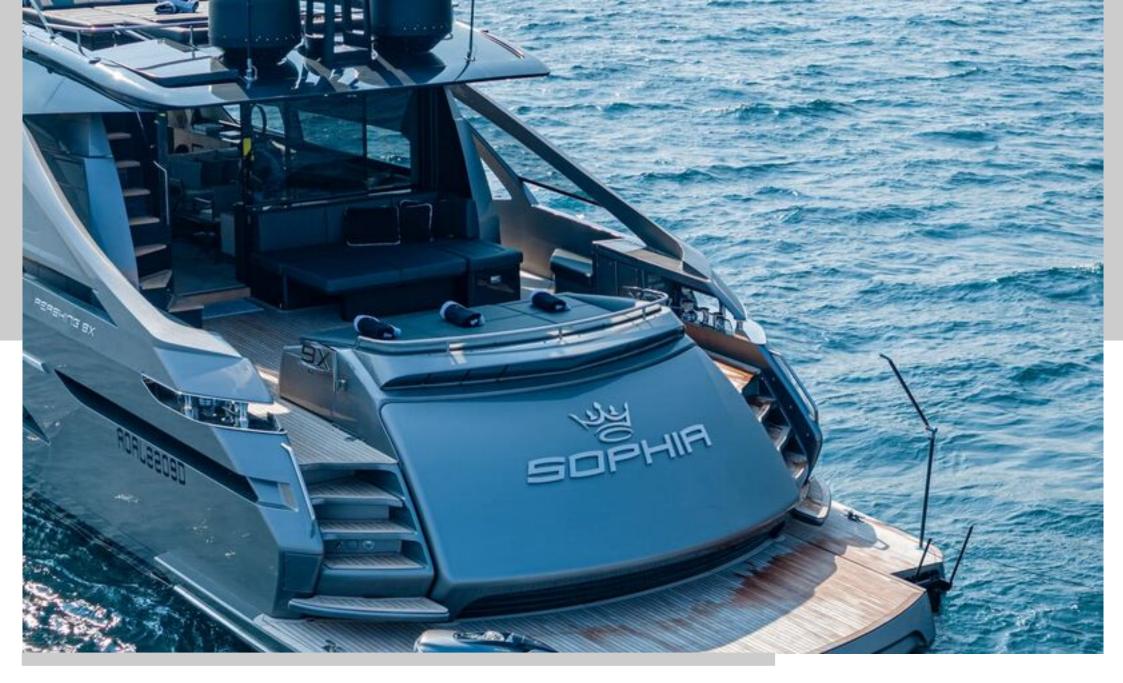

The sun deck offers extremely generous spaces for relaxing thanks to a lounge dinette and a large sun pad. The open-air foredeck area and the sundeck combine supreme comfort with maximum privacy, while the interior décor stands out for elegance and sophistication. The sleek salon is furnished with a sofa and a dining table perfect for a lunch during breezy days.

SOPHIA's sporty lines are exalted by the large side wings and the aerodynamic profile of the sun deck.

The vessel comes with 4 cabins, including 1 sumptuous master suite on the main deck, 1 VIP, 1 Double and 1 Twin with pullman bed. All cabins are air conditioned, with en-suite facilities.