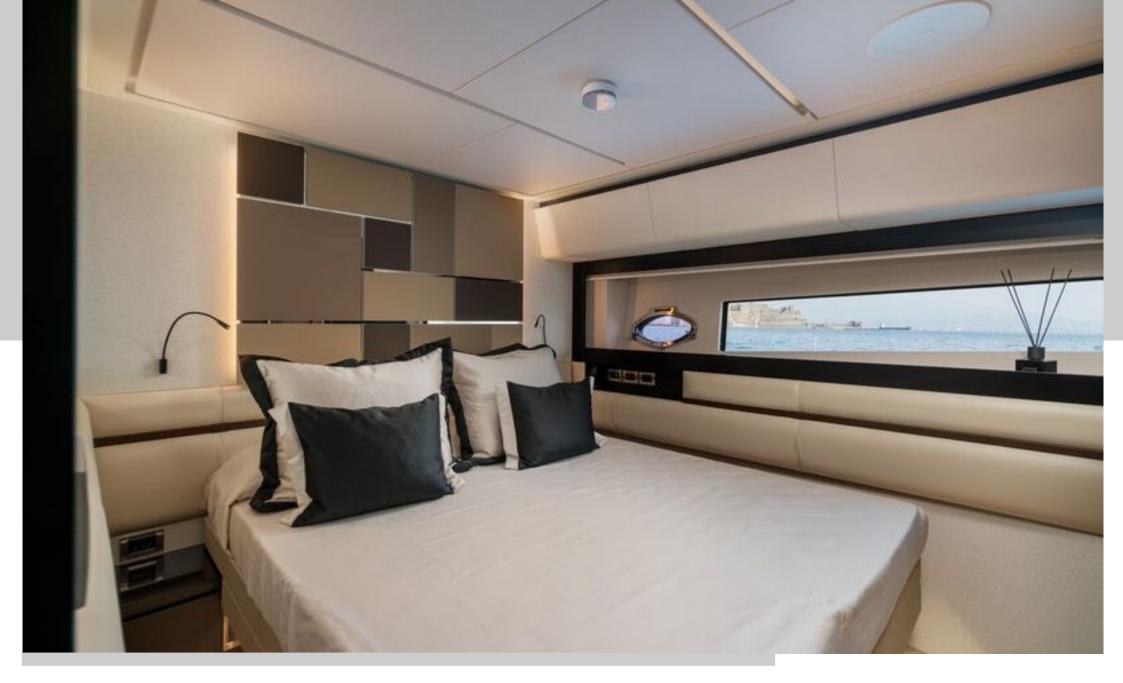

SOPHIA's sporty lines are exalted by the large side wings and the aerodynamic profile of the sun deck.

The vessel comes with 4 cabins, including 1 sumptuous master suite on the main deck, 1 VIP, 1 Double and 1 Twin with pullman bed. All cabins are air conditioned, with en-suite facilities.