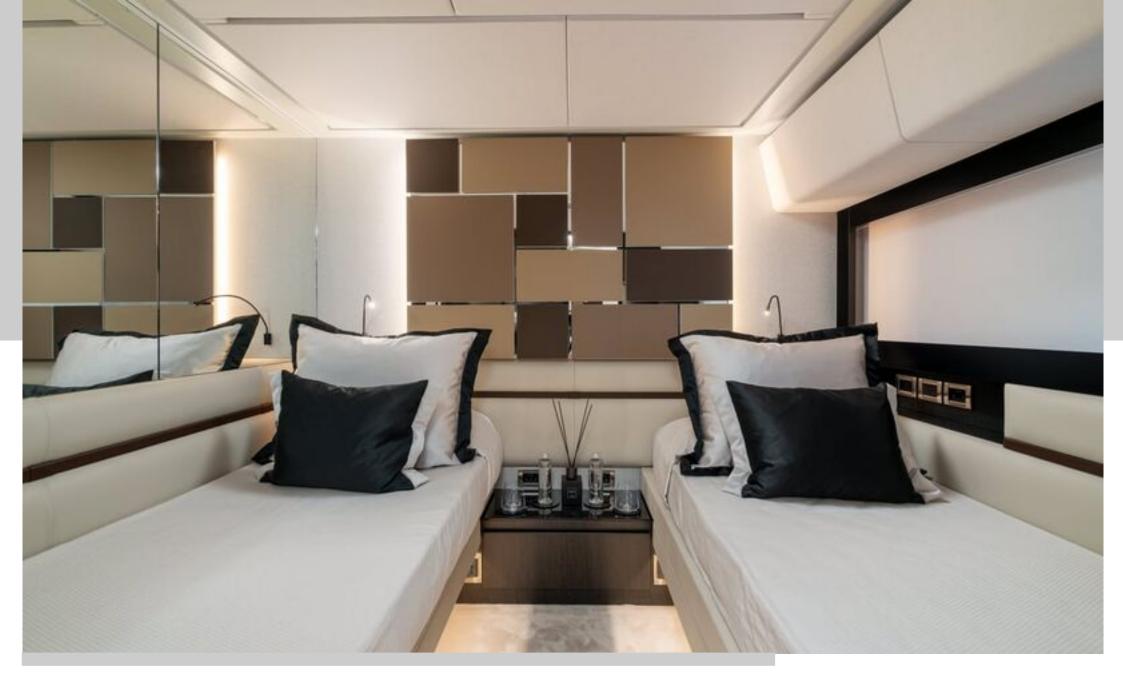

SOPHIA's sporty lines are exalted by the large side wings and the aerodynamic profile of the sun deck.

The vessel comes with 4 cabins, including 1 sumptuous master suite on the main deck, 1 VIP, 1 Double and 1 Twin with pullman bed. All cabins are air conditioned, with en-suite facilities.