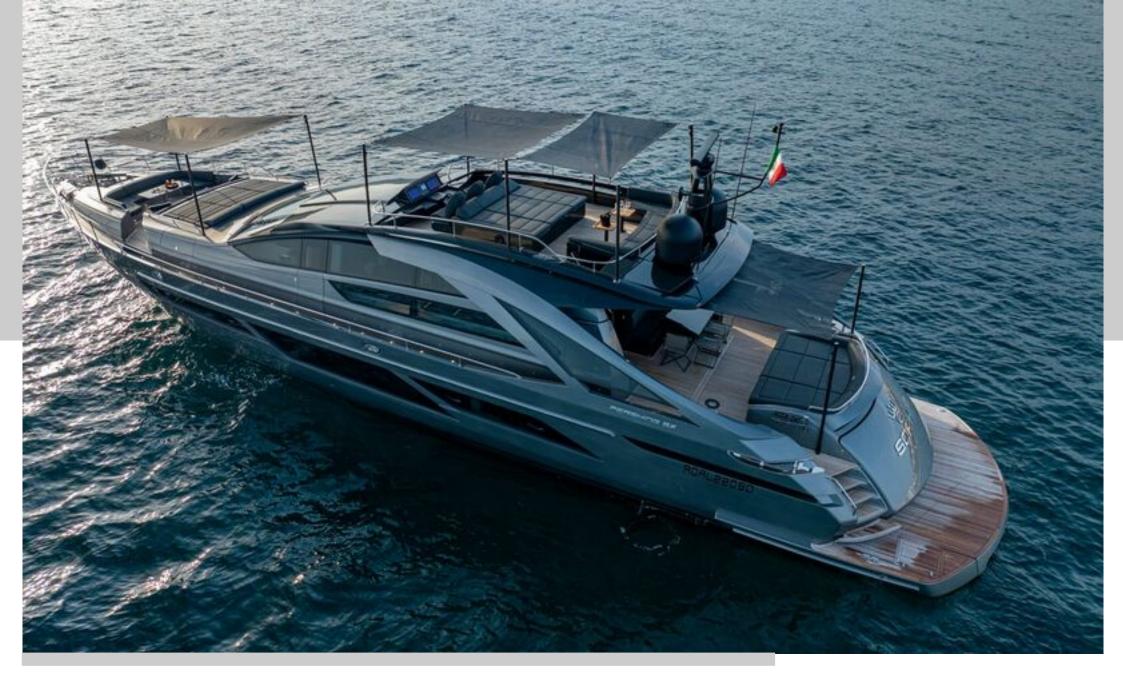

The sun deck offers extremely generous spaces for relaxing thanks to a lounge dinette and a large sun pad. The open-air foredeck area and the sundeck combine supreme comfort with maximum privacy, while the interior décor stands out for elegance and sophistication. The sleek salon is furnished with a sofa and a dining table perfect for a lunch during breezy days.

SOPHIA's sporty lines are exalted by the large side wings and the aerodynamic profile of the sun deck.

The vessel comes with 4 cabins, including 1 sumptuous master suite on the main deck, 1 VIP, 1 Double and 1 Twin with pullman bed. All cabins are air conditioned, with en-suite facilities.