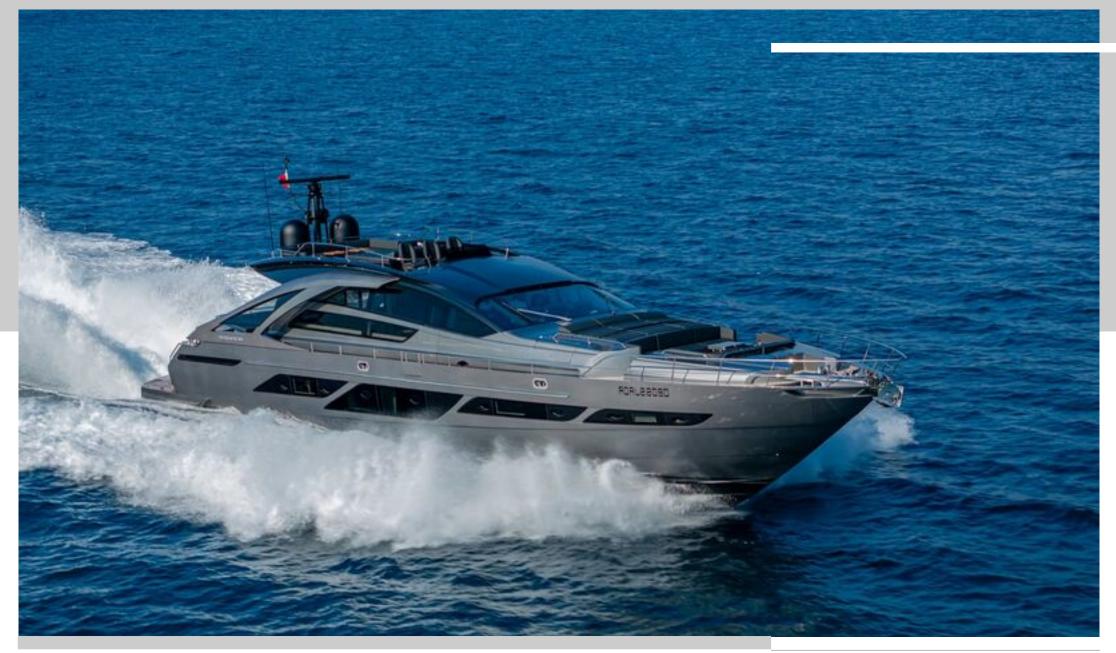

# SOPHIA

Unveiled in 2023, the Pershing 9X SOPHIA offers unique comfort thanks to its quiet running - even at high speeds - and its stability at anchor. The yacht combines elegance and technology to maximize on board pleasure.

SOPHIA's sporty lines are exalted by the large side wings and the aerodynamic profile of the sun deck.

The vessel comes with 4 cabins, including 1 sumptuous master suite on the main deck, 1 VIP, 1 Double and 1 Twin with pullman bed. All cabins are air conditioned, with en-suite facilities.