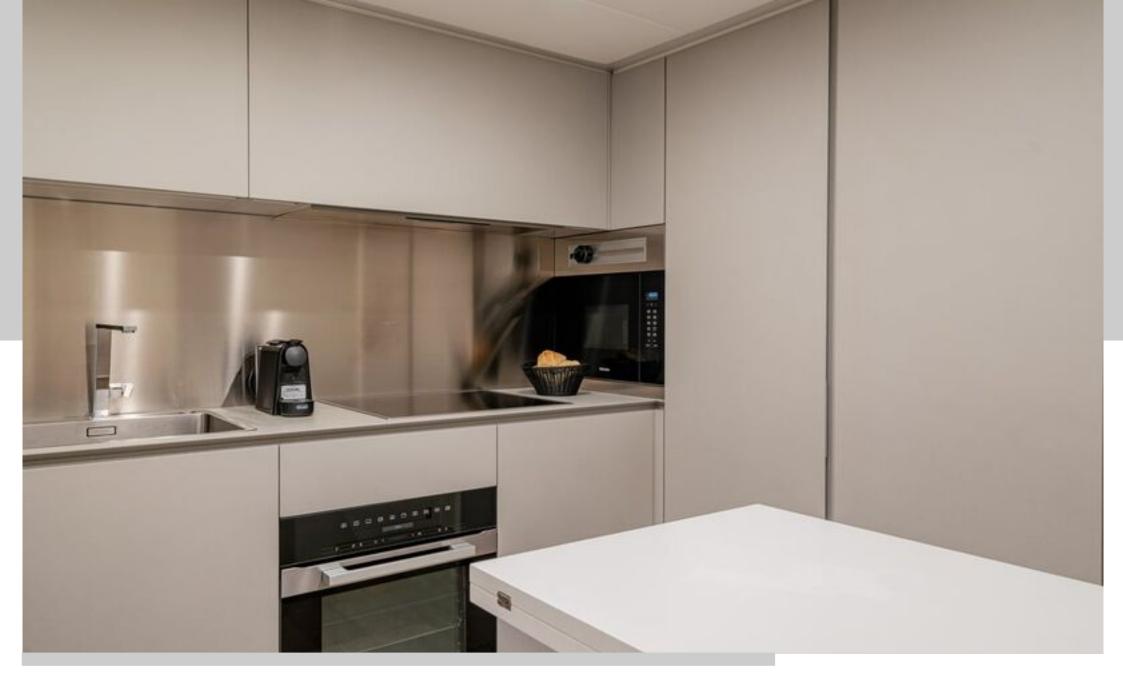

The sun deck offers extremely generous spaces for relaxing thanks to a lounge dinette and a large sun pad. The open-air foredeck area and the sundeck combine supreme comfort with maximum privacy, while the interior décor stands out for elegance and sophistication. The sleek salon is furnished with a sofa and a dining table perfect for a lunch during breezy days.