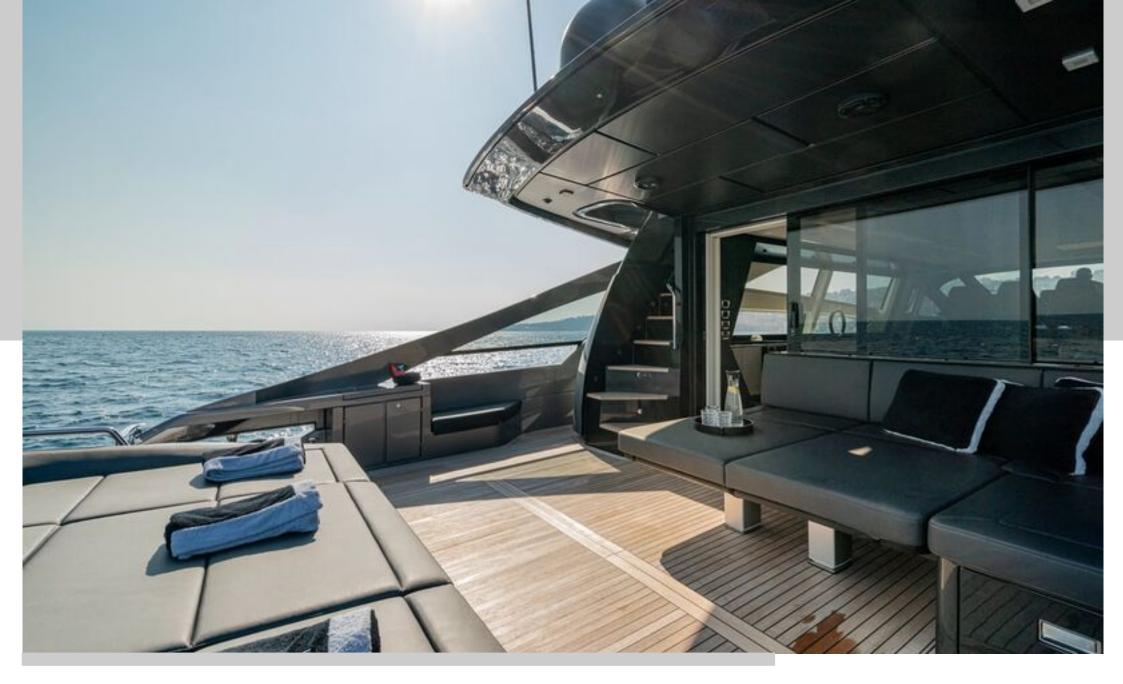

The sun deck offers extremely generous spaces for relaxing thanks to a lounge dinette and a large sun pad. The open-air foredeck area and the sundeck combine supreme comfort with maximum privacy, while the interior décor stands out for elegance and sophistication. The sleek salon is furnished with a sofa and a dining table perfect for a lunch during breezy days.

SOPHIA's sporty lines are exalted by the large side wings and the aerodynamic profile of the sun deck.

The vessel comes with 4 cabins, including 1 sumptuous master suite on the main deck, 1 VIP, 1 Double and 1 Twin with pullman bed. All cabins are air conditioned, with en-suite facilities.