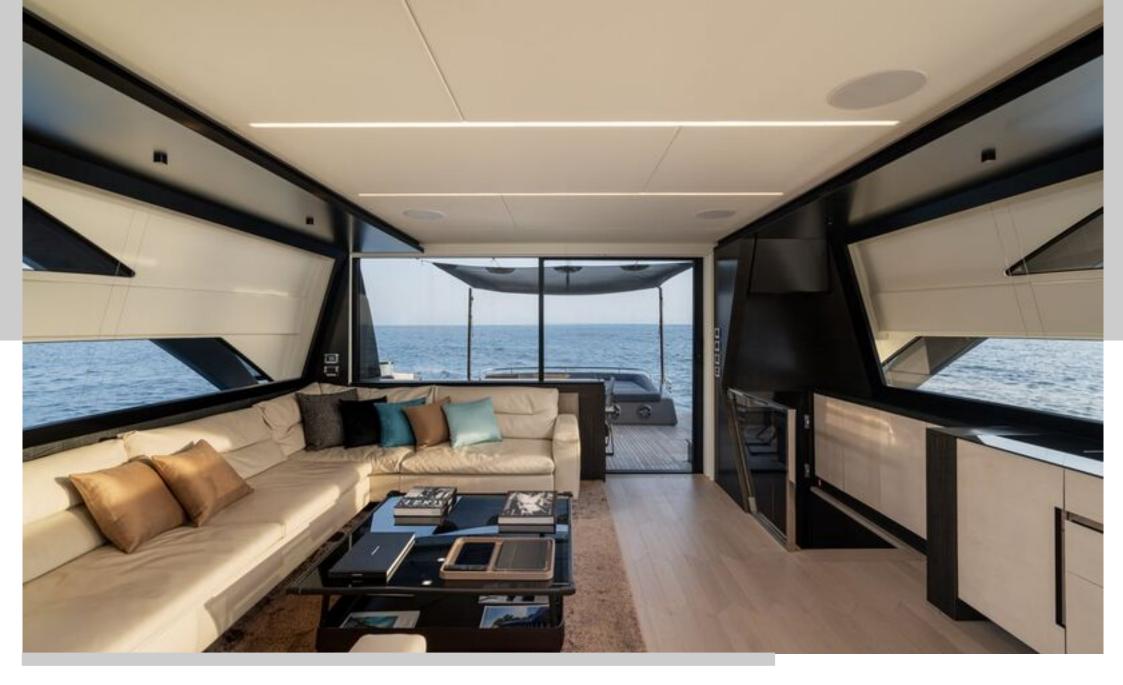

The sun deck offers extremely generous spaces for relaxing thanks to a lounge dinette and a large sun pad. The open-air foredeck area and the sundeck combine supreme comfort with maximum privacy, while the interior décor stands out for elegance and sophistication. The sleek salon is furnished with a sofa and a dining table perfect for a lunch during breezy days.