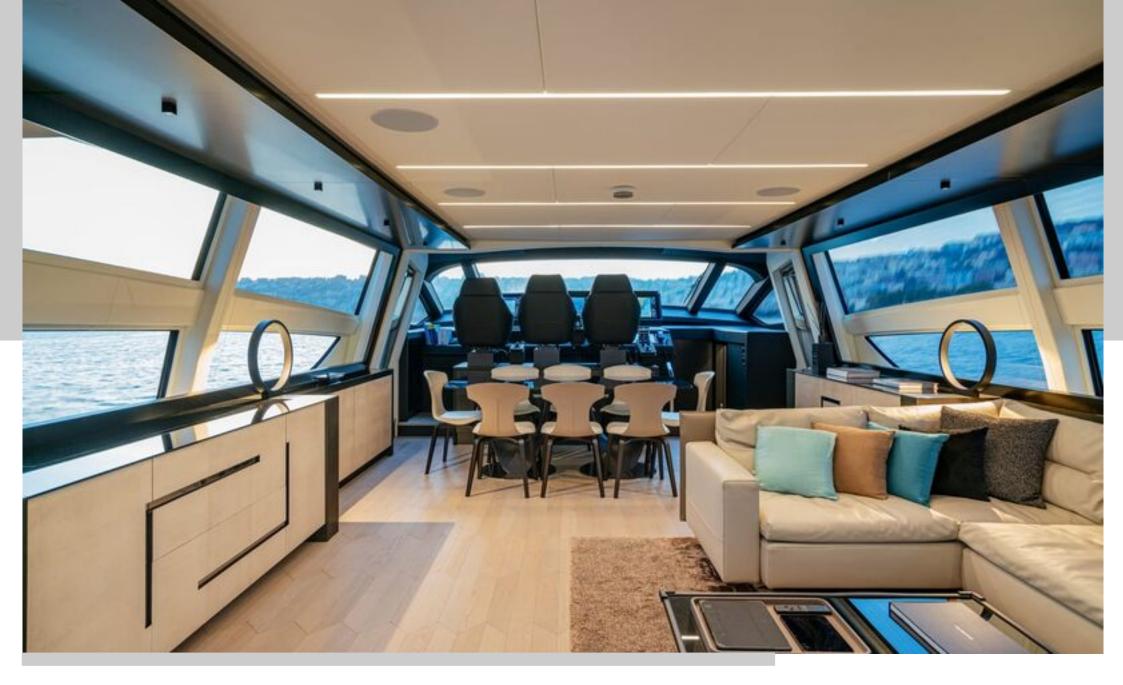

The sun deck offers extremely generous spaces for relaxing thanks to a lounge dinette and a large sun pad. The open-air foredeck area and the sundeck combine supreme comfort with maximum privacy, while the interior décor stands out for elegance and sophistication. The sleek salon is furnished with a sofa and a dining table perfect for a lunch during breezy days.