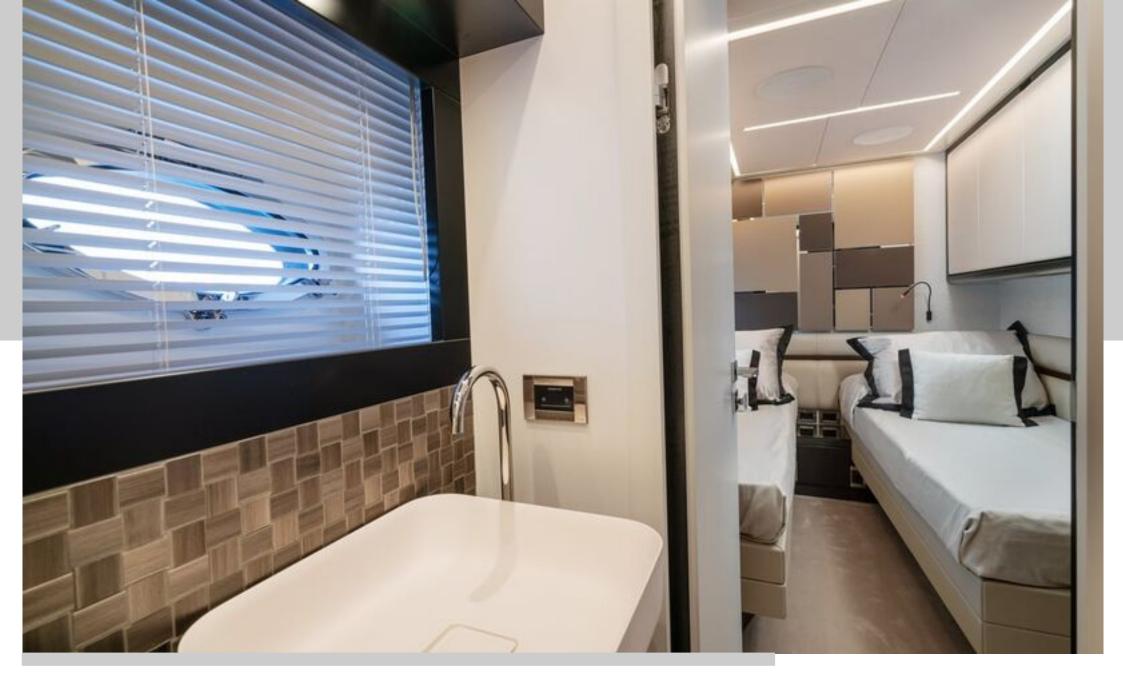

SOPHIA's sporty lines are exalted by the large side wings and the aerodynamic profile of the sun deck.

The vessel comes with 4 cabins, including 1 sumptuous master suite on the main deck, 1 VIP, 1 Double and 1 Twin with pullman bed. All cabins are air conditioned, with en-suite facilities.