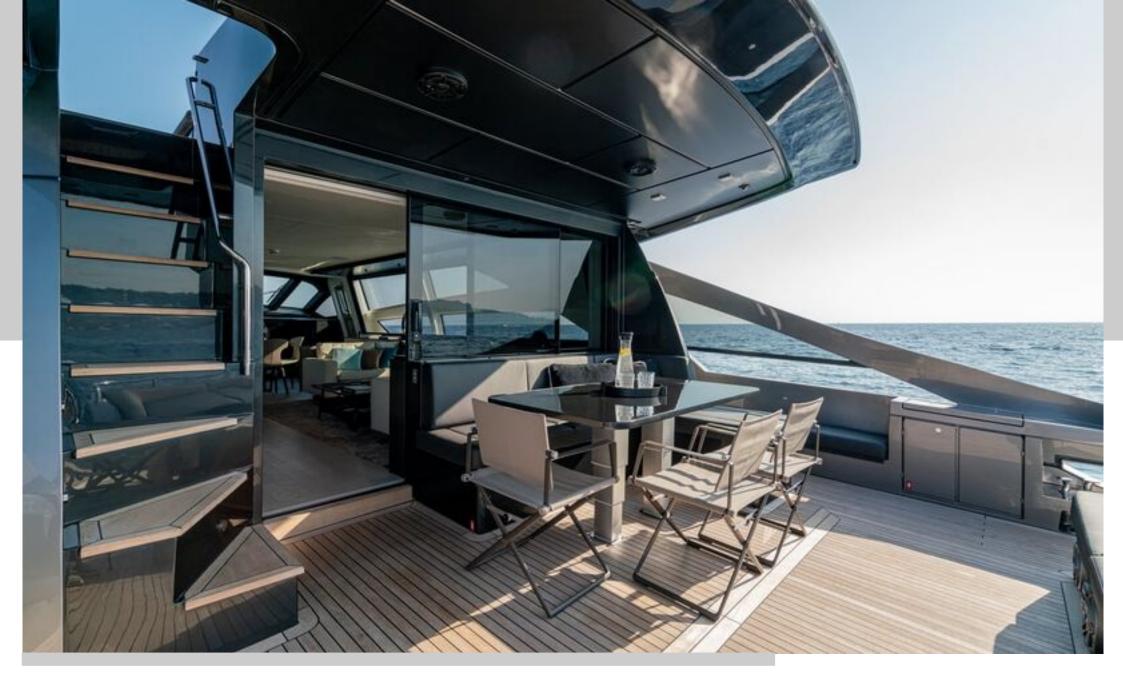

The sun deck offers extremely generous spaces for relaxing thanks to a lounge dinette and a large sun pad. The open-air foredeck area and the sundeck combine supreme comfort with maximum privacy, while the interior décor stands out for elegance and sophistication. The sleek salon is furnished with a sofa and a dining table perfect for a lunch during breezy days.