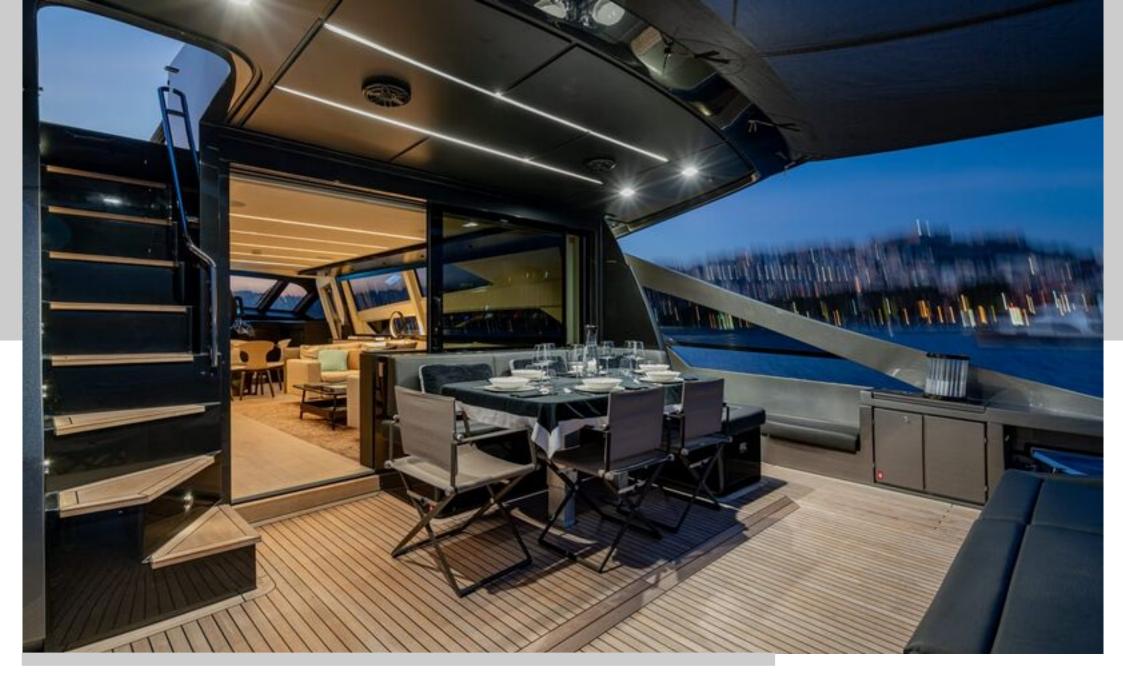

The sun deck offers extremely generous spaces for relaxing thanks to a lounge dinette and a large sun pad. The open-air foredeck area and the sundeck combine supreme comfort with maximum privacy, while the interior décor stands out for elegance and sophistication. The sleek salon is furnished with a sofa and a dining table perfect for a lunch during breezy days.