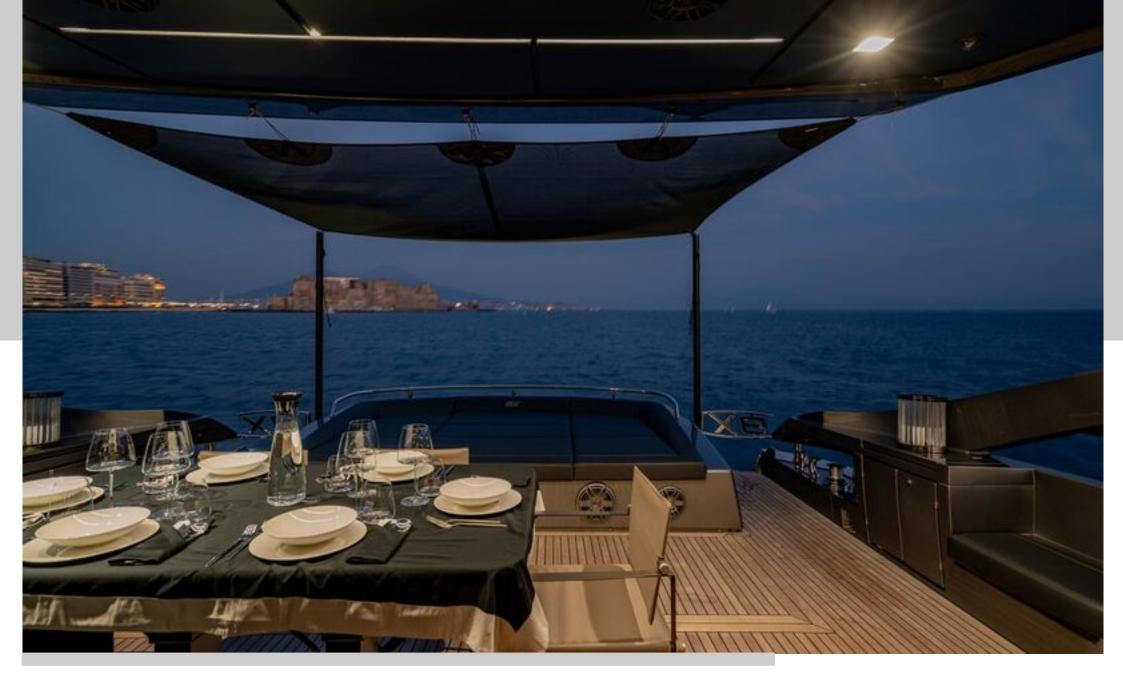

The sun deck offers extremely generous spaces for relaxing thanks to a lounge dinette and a large sun pad. The open-air foredeck area and the sundeck combine supreme comfort with maximum privacy, while the interior décor stands out for elegance and sophistication. The sleek salon is furnished with a sofa and a dining table perfect for a lunch during breezy days.

SOPHIA's sporty lines are exalted by the large side wings and the aerodynamic profile of the sun deck.

The vessel comes with 4 cabins, including 1 sumptuous master suite on the main deck, 1 VIP, 1 Double and 1 Twin with pullman bed. All cabins are air conditioned, with en-suite facilities.