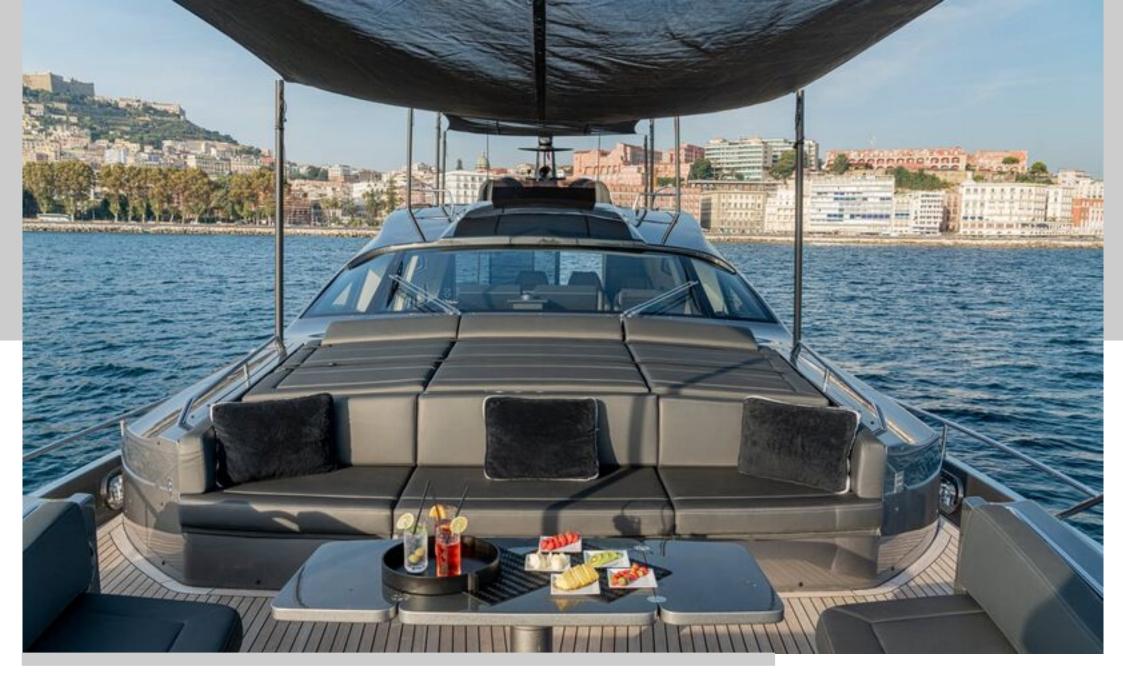

The sun deck offers extremely generous spaces for relaxing thanks to a lounge dinette and a large sun pad. The open-air foredeck area and the sundeck combine supreme comfort with maximum privacy, while the interior décor stands out for elegance and sophistication. The sleek salon is furnished with a sofa and a dining table perfect for a lunch during breezy days.

SOPHIA's sporty lines are exalted by the large side wings and the aerodynamic profile of the sun deck.

The vessel comes with 4 cabins, including 1 sumptuous master suite on the main deck, 1 VIP, 1 Double and 1 Twin with pullman bed. All cabins are air conditioned, with en-suite facilities.