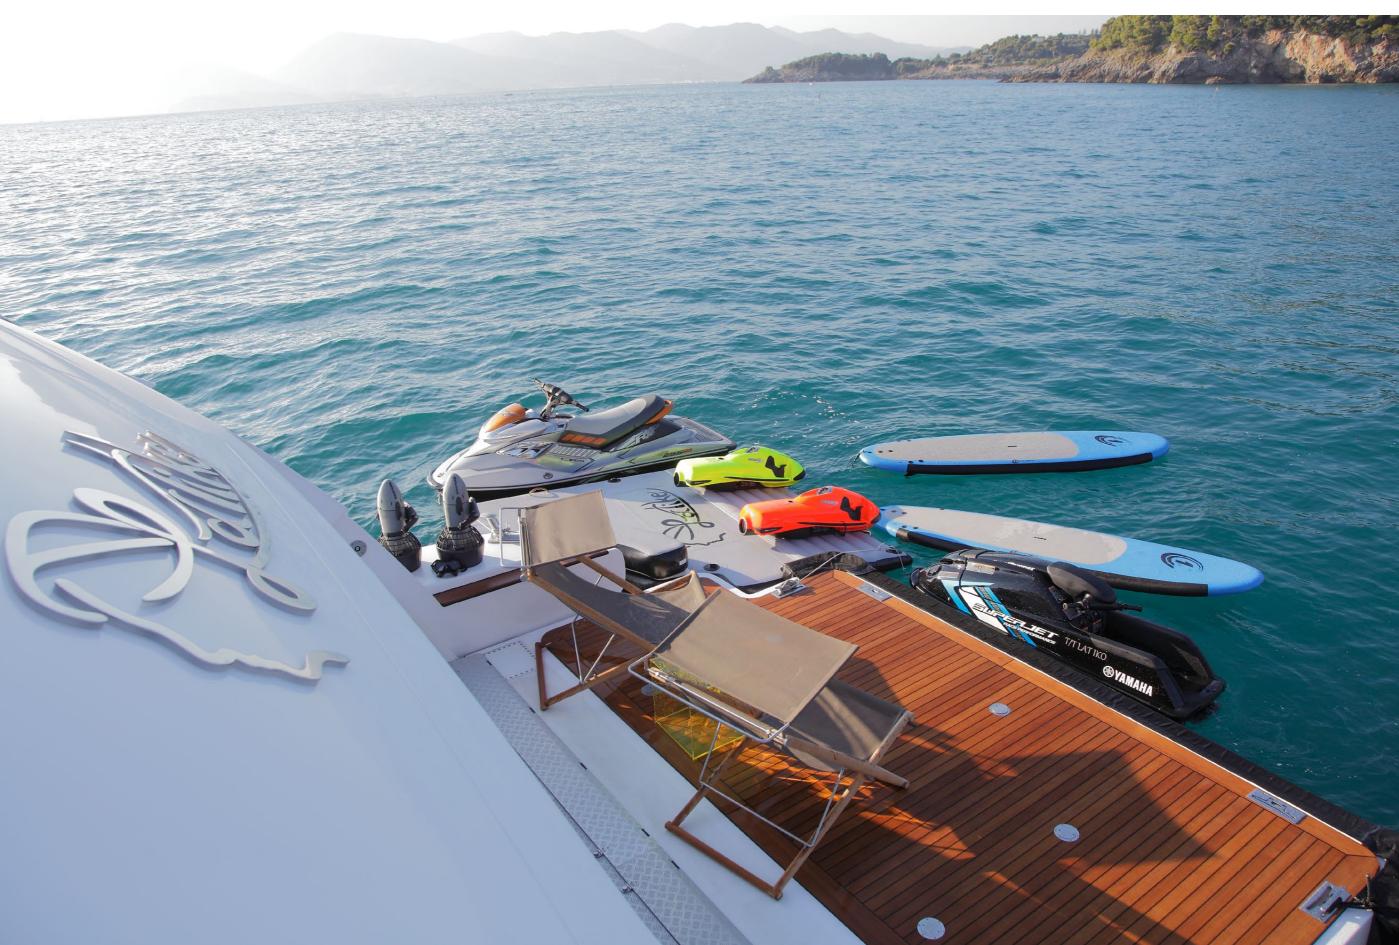

YACHT FOR CHARTER | LATIKO | 43.6M / 143'01" | SUNDECK JACUZZI

YACHT FOR CHARTER | LATIKO | 43.6M / 143'01" | SUNDECK FORWARD - SITTING AREA

YACHT FOR CHARTER | LATIKO | 43.6M / 143'01" | WATER TOYS

YACHT FOR CHARTER | LATIKO | 43.6M / 143'01" | 12M (2024) TECHNOHULL 40S 800HP CHASE BOAT RIB

#### **TENDERS & TOYS**

12M NEW IN 2024 TECHNOHULL 40S 800HP CHASE BOAT RIB

11.5M RIBCO VENOM 39, RIB TWIN RACE TUNED MERCURE 400HP VERADO ENGINES TOTAL 800HP

5.7M CASTOLDI JET18 5.7M RIGID INFLATABLE TENDER

SEADOO RXP255 2 PERSON JET SKI

YAMAHA SUPERJET I PERSON STAND UP JET SKI

2 X SEABOB F5S

2 X SEADOO ELECTRIC WATER SCOOTERS

2 X LIFTFOIL SURFBOARDS

#### TOYS

BESPOKE INFLATABLE WATER SPORTS PLATFORM

SNORKELING EQUIPMENT

2 X 3M X 85CM STAND UP PADDLE BOARDS

2 X SEA KAYAKS

VARIOUS TOWING INFLATABLES FOR 1 - 4 PEOPLE

BEACH TOYS

FISHING EQUIPMENT