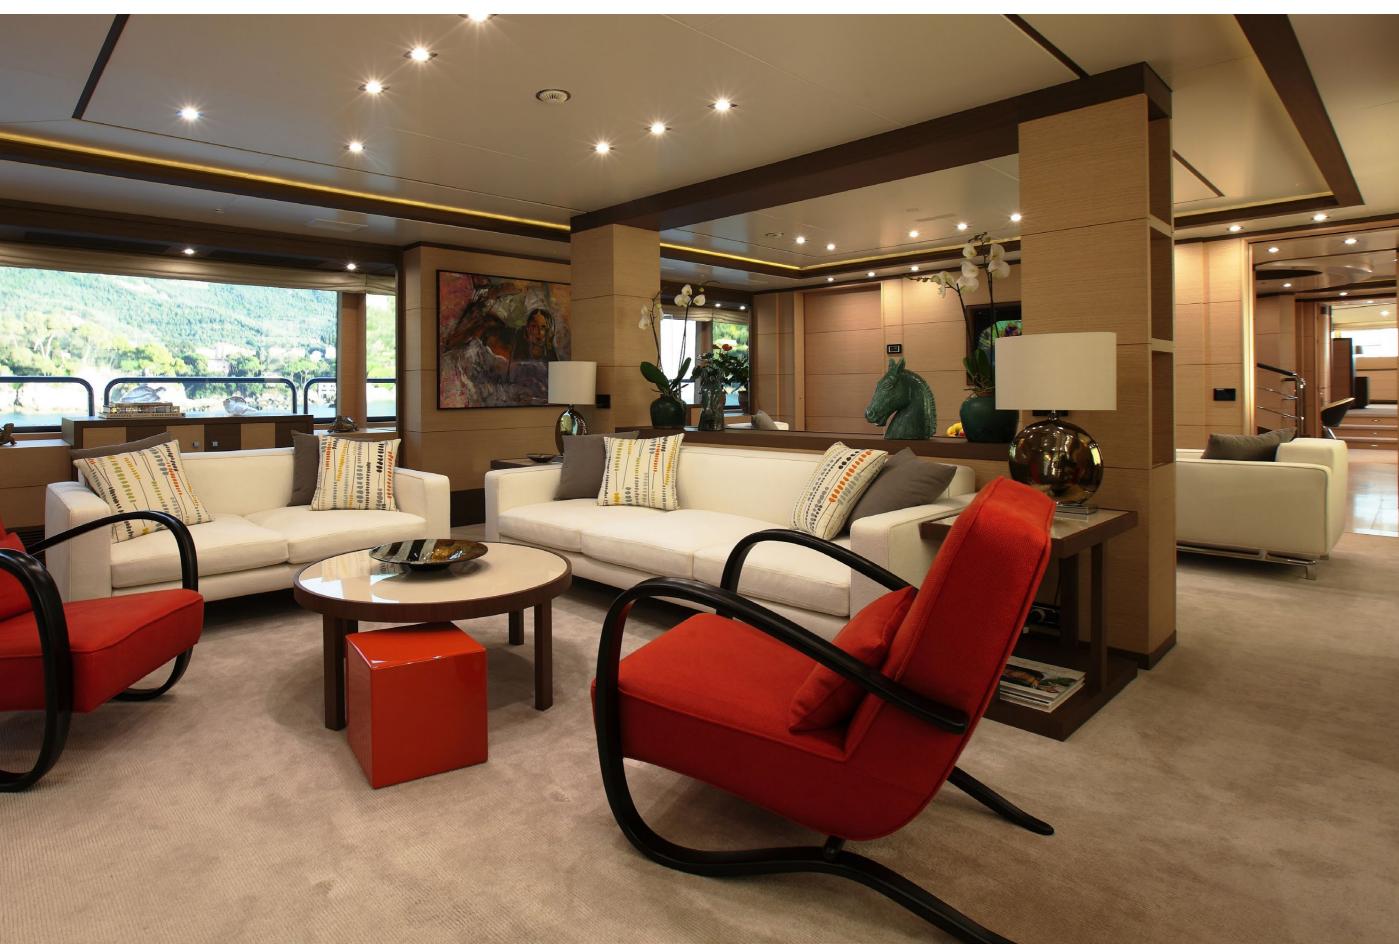

ETTI             |

 WEEKLY RATE HIGH
 € 180,000

 WEEKLY RATE LOW
 € 165,000

#### **EXPERT'S VIEW**

"With abundant deck space and exceptional volume, LATIKO will not fail to delight you. Elegant, modern and distinctly Italian, Latiko boasts light flooded interiors and sprawling decks. She accommodates 11 guests in five chic staterooms and offers guests the chance to unwind and explore the glamour the Mediterranean has to offer from her luxurious comfort. Altogether she is the embodiment of what a 44m charter yacht should offer, including a young enthusiastic team trained to exceed your expectations."

#### YACHT FOR CHARTER | LATIKO | 43.6M / 143'01" | AFT DECK



# YACHT FOR CHARTER | LATIKO | 43.6M / 143'01" | MAIN SALON



# YACHT FOR CHARTER | LATIKO | 43.6M / 143'01" | MAIN SALON



# YACHT FOR CHARTER | LATIKO | 43.6M / 143'01" | MASTER STATEROOM



YACHT FOR CHARTER | LATIKO | 43.6M / 143'01" | MASTER STATEROOM - STUDY



# YACHT FOR CHARTER | LATIKO | 43.6M / 143'01" | MASTER ENSUITE



# YACHT FOR CHARTER | LATIKO | 43.6M / 143'01" | VIP STATEROOM



# YACHT FOR CHARTER | LATIKO | 43.6M / 143'01" | VIP STATEROOM



# YACHT FOR CHARTER | LATIKO | 43.6M / 143'01" | DOUBLE STATEROOM





# YACHT FOR CHARTER | LATIKO | 43.6M / 143'01" | UPPER DECK - SKYLOUNGE



# YACHT FOR CHARTER | LATIKO | 43.6M / 143'01" | UPPER DECK - DINING AREA



# YACHT FOR CHARTER | LATIKO | 43.6M / 143'01" | UPPER AFT DECK



YACHT FOR CHARTER | LATIKO | 43.6M / 143'01" | AL FRESCO DINING - OUTSIDE VIEW



YACHT FOR CHARTER | LATIKO | 43.6M / 143'01" | BRIDGE FORWARD - SUN LOUNGES



YACH