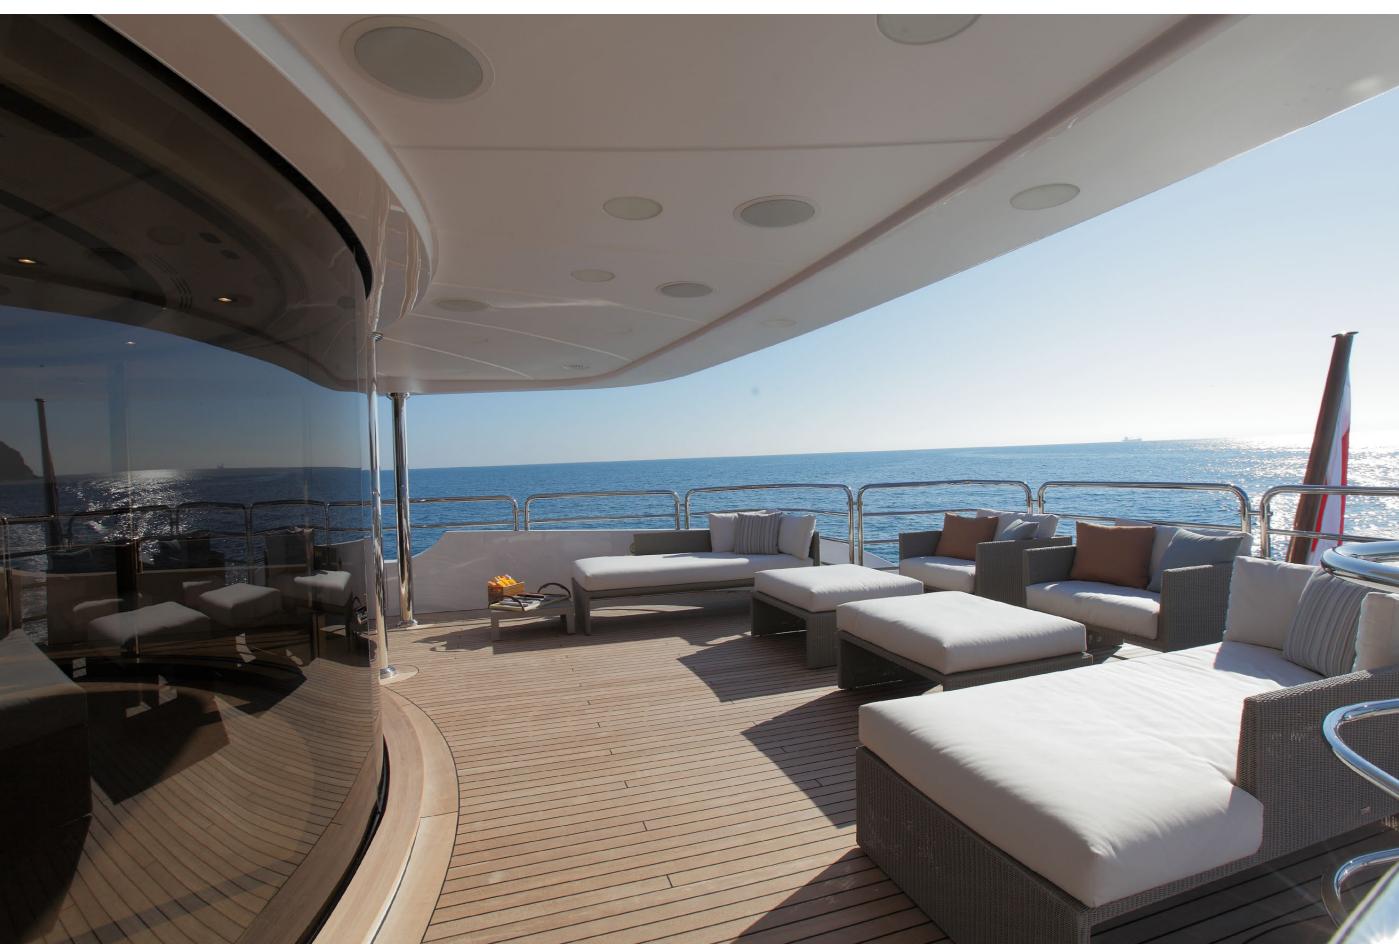

R | LATIKO | 43.6M / 143'01" | AFT DECK



# YACHT FOR CHARTER | LATIKO | 43.6M / 143'01" | MAIN SALON



# YACHT FOR CHARTER | LATIKO | 43.6M / 143'01" | MAIN SALON



# YACHT FOR CHARTER | LATIKO | 43.6M / 143'01" | MASTER STATEROOM



YACHT FOR CHARTER | LATIKO | 43.6M / 143'01" | MASTER STATEROOM - STUDY



# YACHT FOR CHARTER | LATIKO | 43.6M / 143'01" | MASTER ENSUITE



# YACHT FOR CHARTER | LATIKO | 43.6M / 143'01" | VIP STATEROOM



# YACHT FOR CHARTER | LATIKO | 43.6M / 143'01" | VIP STATEROOM



# YACHT FOR CHARTER | LATIKO | 43.6M / 143'01" | DOUBLE STATEROOM





# YACHT FOR CHARTER | LATIKO | 43.6M / 143'01" | UPPER DECK - SKYLOUNGE



# YACHT FOR CHARTER | LATIKO | 43.6M / 143'01" | UPPER DECK - DINING AREA



# YACHT FOR CHARTER | LATIKO | 43.6M / 143'01" | UPPER AFT DECK



YACHT FOR CHARTER | LATIKO | 43.6M / 143'01" | AL FRESCO DINING - OUTSIDE VIEW



YACHT FOR CHARTER | LATIKO | 43.6M / 143'01" | BRIDGE FORWARD - SUN LOUNGES



YACHT FOR CHARTER | LATIKO | 43.6M / 143'01" | SUNDECK JACUZZI



YACHT FOR CHARTER | LATIKO | 43.6M / 143'01" | SUNDECK FORWARD - SITTING AREA



YACHT FOR CHARTER | LATIKO | 43.6M / 143'01" | WATER TOYS



YACHT FOR CHARTER | LATIKO | 43.6M / 143'01" | 12M (2024) TECHNOHULL 40S 800HP CHASE BOAT RIB





#### YACHT FOR CHARTER | LATIKO | 43.6M / 143'01"

#### **TENDERS & TOYS**

12M NEW IN 2024 TECHNOHULL 40S 800HP CHASE BOAT RIB

11.5M RIBCO VENOM 39, RIB TWIN RACE TUNED MERCURE 400HP VERADO ENGINES TOTAL 800HP

5.7M CASTOLDI JET18 5.7M RIGID INFLATABLE TENDER

SEADOO RXP255 2 PERSON JET SKI

YAMAHA SUPERJET I PERSON STAND UP J