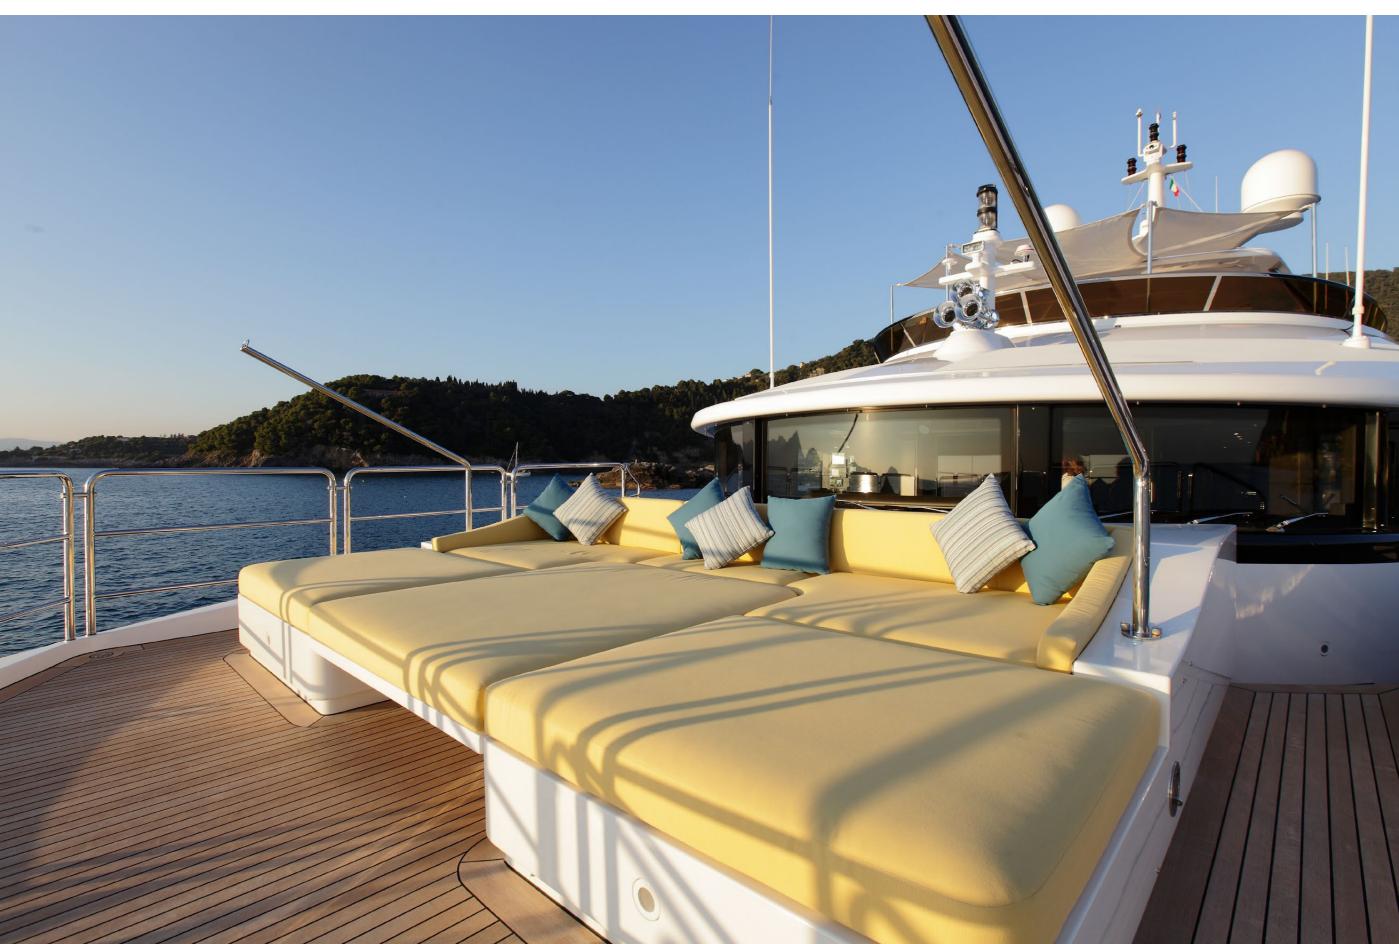

# YACHT FOR CHARTER | LATIKO | 43.6M / 143'01" | UPPER AFT DECK

YACHT FOR CHARTER | LATIKO | 43.6M / 143'01" | AL FRESCO DINING - OUTSIDE VIEW

YACHT FOR CHARTER | LATIKO | 43.6M / 143'01" | BRIDGE FORWARD - SUN LOUNGES