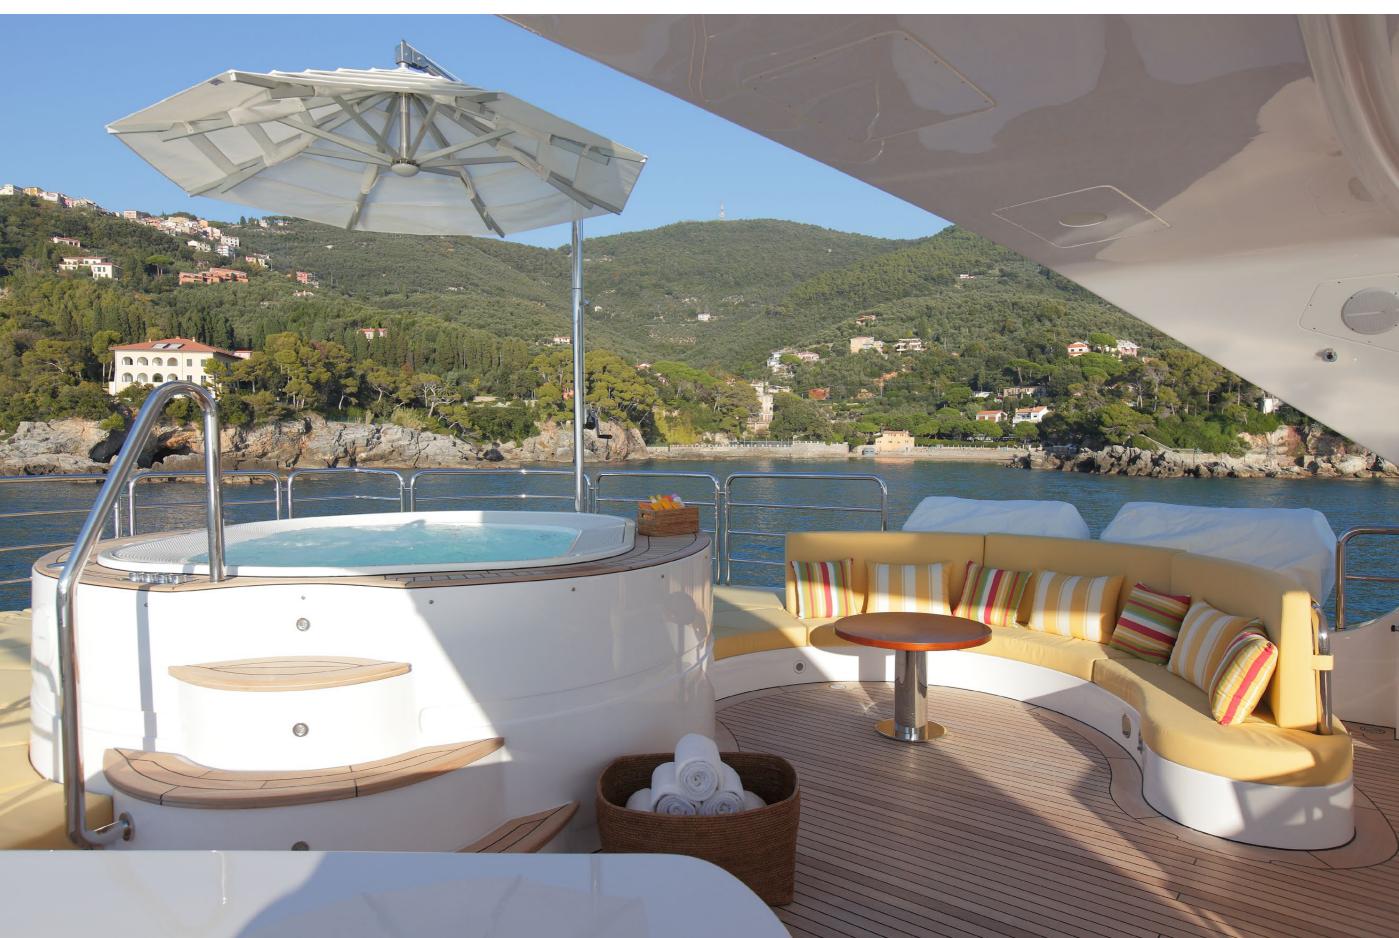

YACHT FOR CHARTER | LATIKO | 43.6M / 143'01" | SUNDECK JACUZZI

YACHT FOR CHARTER | LATIKO | 43.6M / 143'01" | SUNDECK FORWARD - SITTING AREA

YACHT FOR CHARTER | LATIKO | 43.6M / 143'01" | WATER TOYS

YACHT FOR CHARTER | LATIKO | 43.6M / 143'01" | 12M (2024) TECHNOHULL 40S 800HP CHASE BOAT RIB