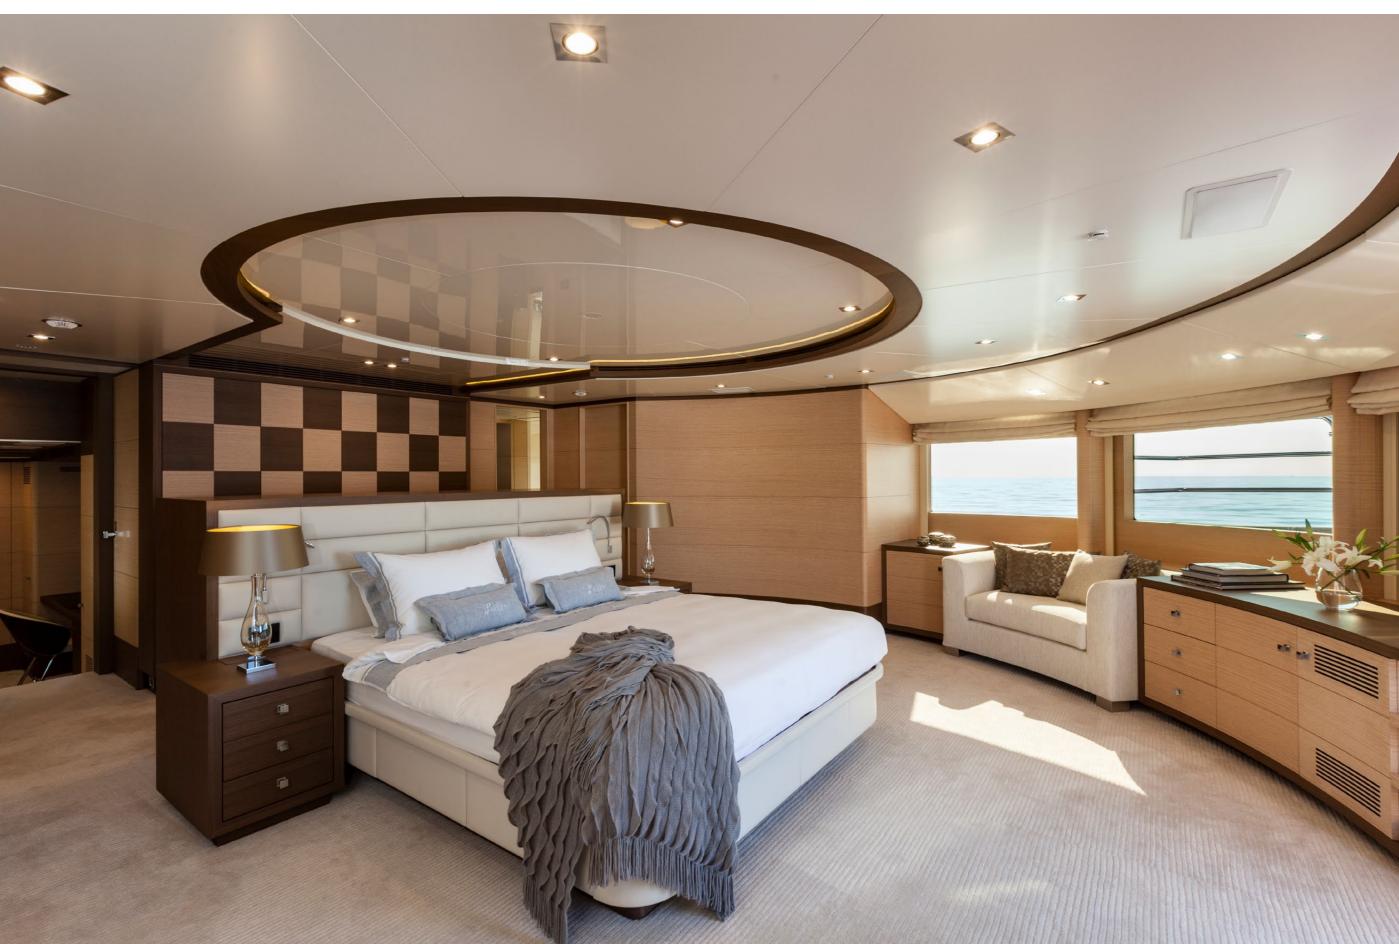

# YACHT FOR CHARTER | LATIKO | 43.6M / 143'01" | MASTER STATEROOM

YACHT FOR CHARTER | LATIKO | 43.6M / 143'01" | MASTER STATEROOM - STUDY