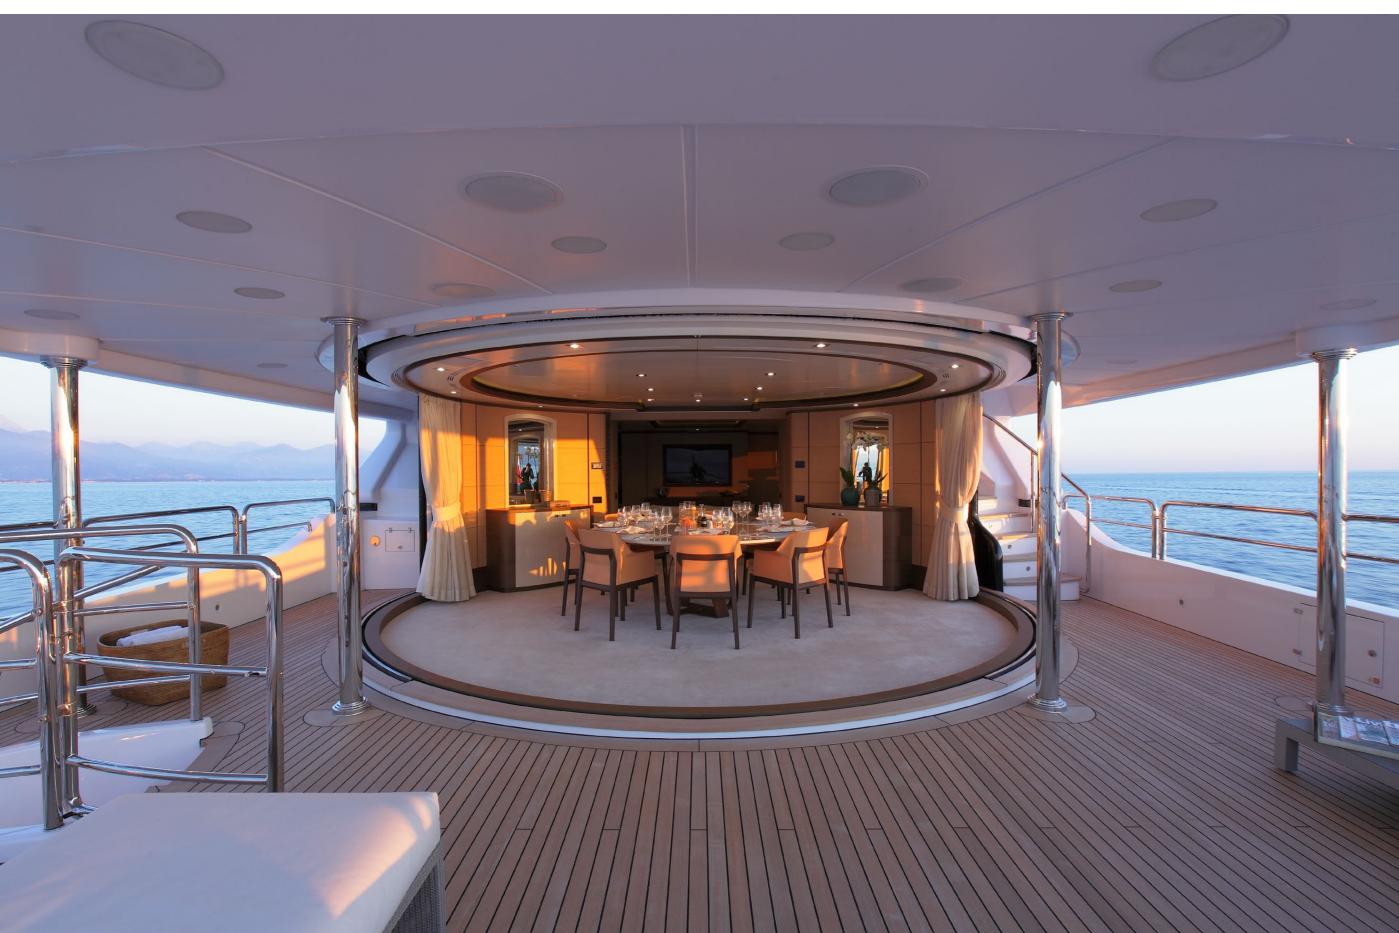

143'01" | MAIN SALON



# YACHT FOR CHARTER | LATIKO | 43.6M / 143'01" | MAIN SALON



# YACHT FOR CHARTER | LATIKO | 43.6M / 143'01" | MASTER STATEROOM



YACHT FOR CHARTER | LATIKO | 43.6M / 143'01" | MASTER STATEROOM - STUDY



# YACHT FOR CHARTER | LATIKO | 43.6M / 143'01" | MASTER ENSUITE



# YACHT FOR CHARTER | LATIKO | 43.6M / 143'01" | VIP STATEROOM



# YACHT FOR CHARTER | LATIKO | 43.6M / 143'01" | VIP STATEROOM



# YACHT FOR CHARTER | LATIKO | 43.6M / 143'01" | DOUBLE STATEROOM





# YACHT FOR CHARTER | LATIKO | 43.6M / 143'01" | UPPER DECK - SKYLOUNGE



# YACHT FOR CHARTER | LATIKO | 43.6M / 143'01" | UPPER DECK - DINING AREA



# YACHT FOR CHARTER | LATIKO | 43.6M / 143'01" | UPPER AFT DECK



YACHT FOR CHARTER | LATIKO | 43.6M / 143'01" | AL FRESCO DINING - OUTSIDE VIEW



YACHT FOR CHARTER | LATIKO | 43.6M / 143'01" | BRIDGE FORWARD - SUN LOUNGES



YACHT FOR CHARTER | LATIKO | 43.6M / 143'01" | SUNDECK JACUZZI



YACHT FOR CHARTER | LATIKO | 43.6M / 143'01" | SUNDECK FORWARD - SITTING AREA



YACHT FOR CHARTER | LATIKO | 43.6M / 143'01" | WATER TOYS



YACHT FOR CHARTER | LATIKO | 43.6M / 143'01" | 12M (2024) TECHNOHULL 40S 800HP CHASE BOAT RIB





#### YACHT FOR CHARTER | LATIKO | 43.6M / 143'01"

#### **TENDERS & TOYS**

12M NEW IN 2024 TECHNOHULL 40S 800HP CHASE BOAT RIB

11.5M RIBCO VENOM 39, RIB TWIN RACE TUNED MERCURE 400HP VERADO ENGINES TOTAL 800HP

5.7M CASTOLDI JET18 5.7M RIGID INFLATABLE TENDER

SEADOO RXP255 2 PERSON JET SKI

YAMAHA SUPERJET I PERSON STAND UP JET SKI

2 X SEABOB F5S

2 X SEADOO ELECTRIC WATER SCOOTERS

2 X LIFTFOIL SURFBOARD