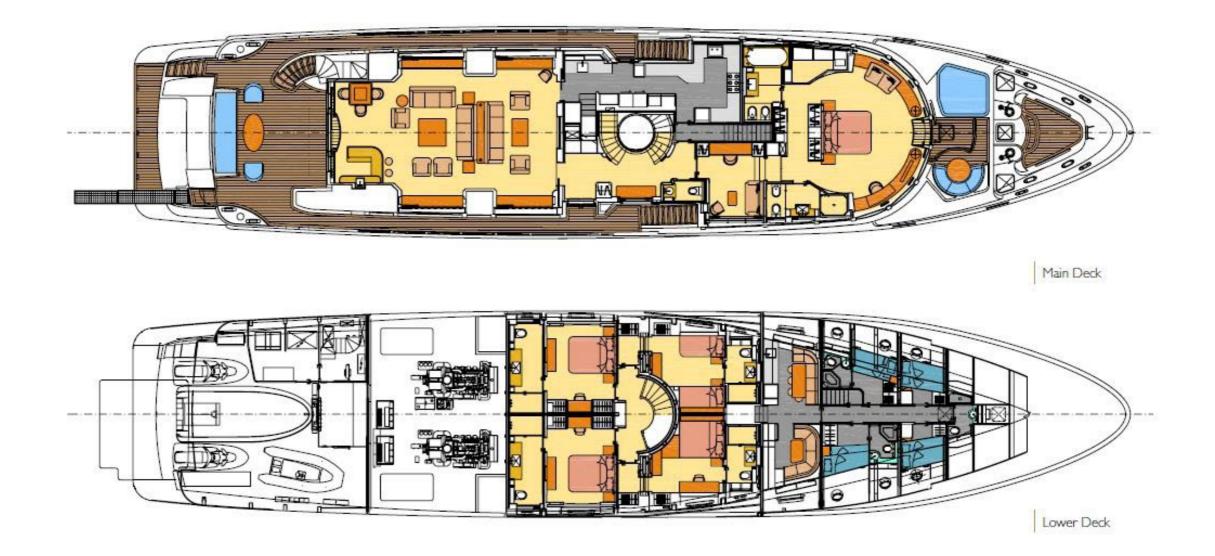

#### YACHT FOR CHARTER | LATIKO | 43.6M / 143'01"

| CRUISING AREA WINTER | PLEASE ENQUIRE      |
|----------------------|---------------------|
| CRUISING AREA SUMMER | WEST MEDITERRANEAN  |
| SPEED                | 13.5 KNOTS / 15 MAX |
| CREW                 | 9                   |
| GUESTS               | 11                  |
| STATEROOMS           | 5                   |
| BEAM                 | 9.2M / 30'02"       |
| BUILT / REFIT        | 2014                |
| BUILDER              | BENETTI             |