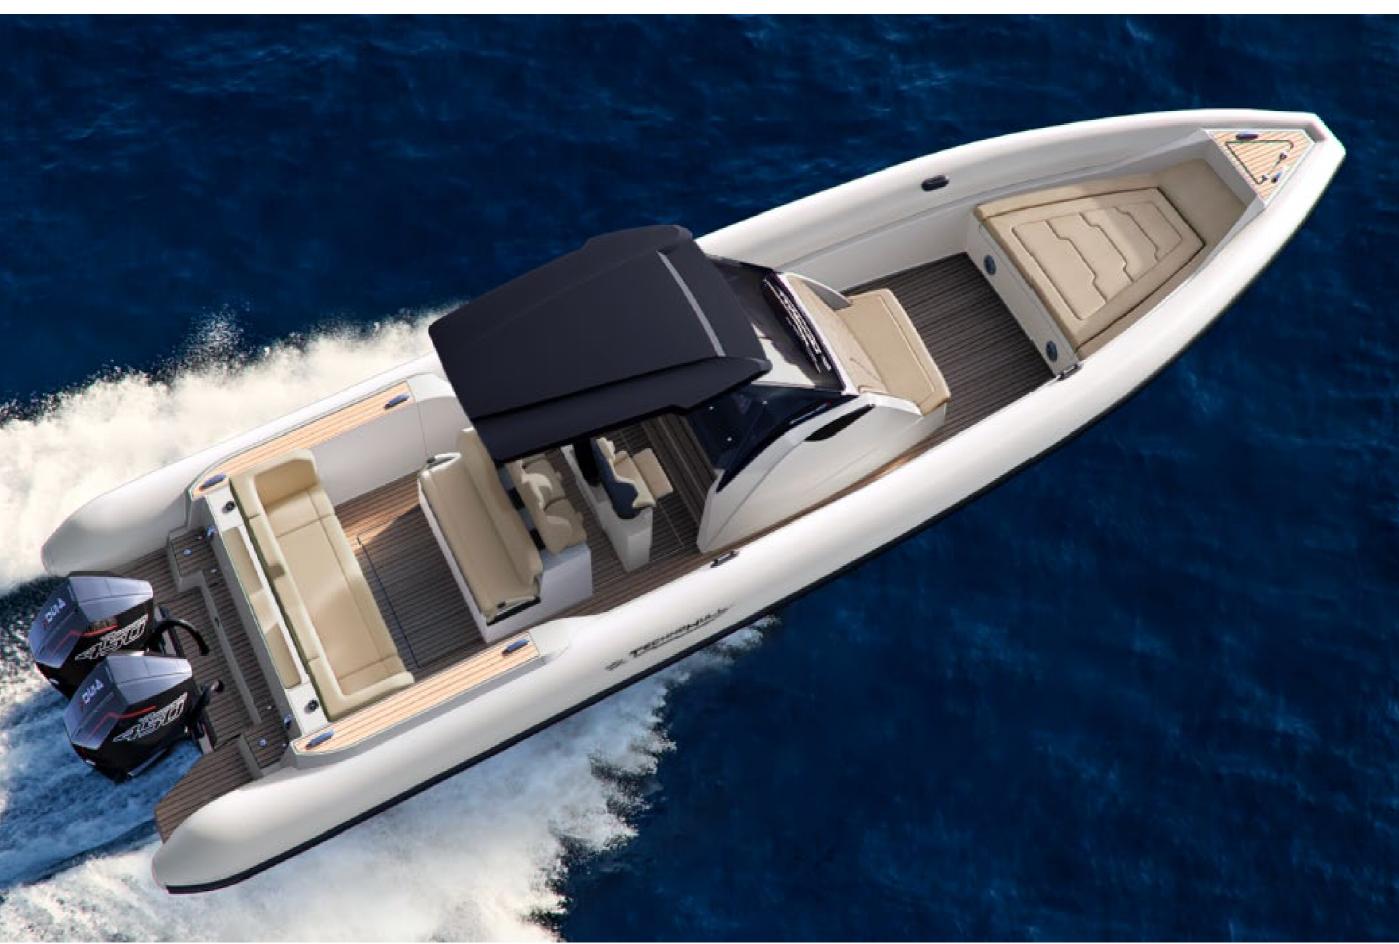

YACHT FOR CHARTER | LATIKO | 43.6M / 143'01" | SUNDECK JACUZZI

YACHT FOR CHARTER | LATIKO | 43.6M / 143'01" | SUNDECK FORWARD - SITTING AREA

YACHT FOR CHARTER | LATIKO | 43.6M / 143'01" | WATER TOYS

YACHT FOR CHARTER | LATIKO | 43.6M / 143'01" | 12M (2024) TECHNOHULL 40S 800HP CHASE BOAT RIB

#### **TENDERS & TOYS**

12M NEW IN 2024 TECHNOHULL 40S 800HP CHASE BOAT RIB

11.5M RIBCO VENOM 39, RIB TWIN RACE TUNED MERCURE 400HP VERADO ENGINES TOTAL 800HP

5.7M CASTOLDI JET18 5.7M RIGID INFLATABLE TENDER