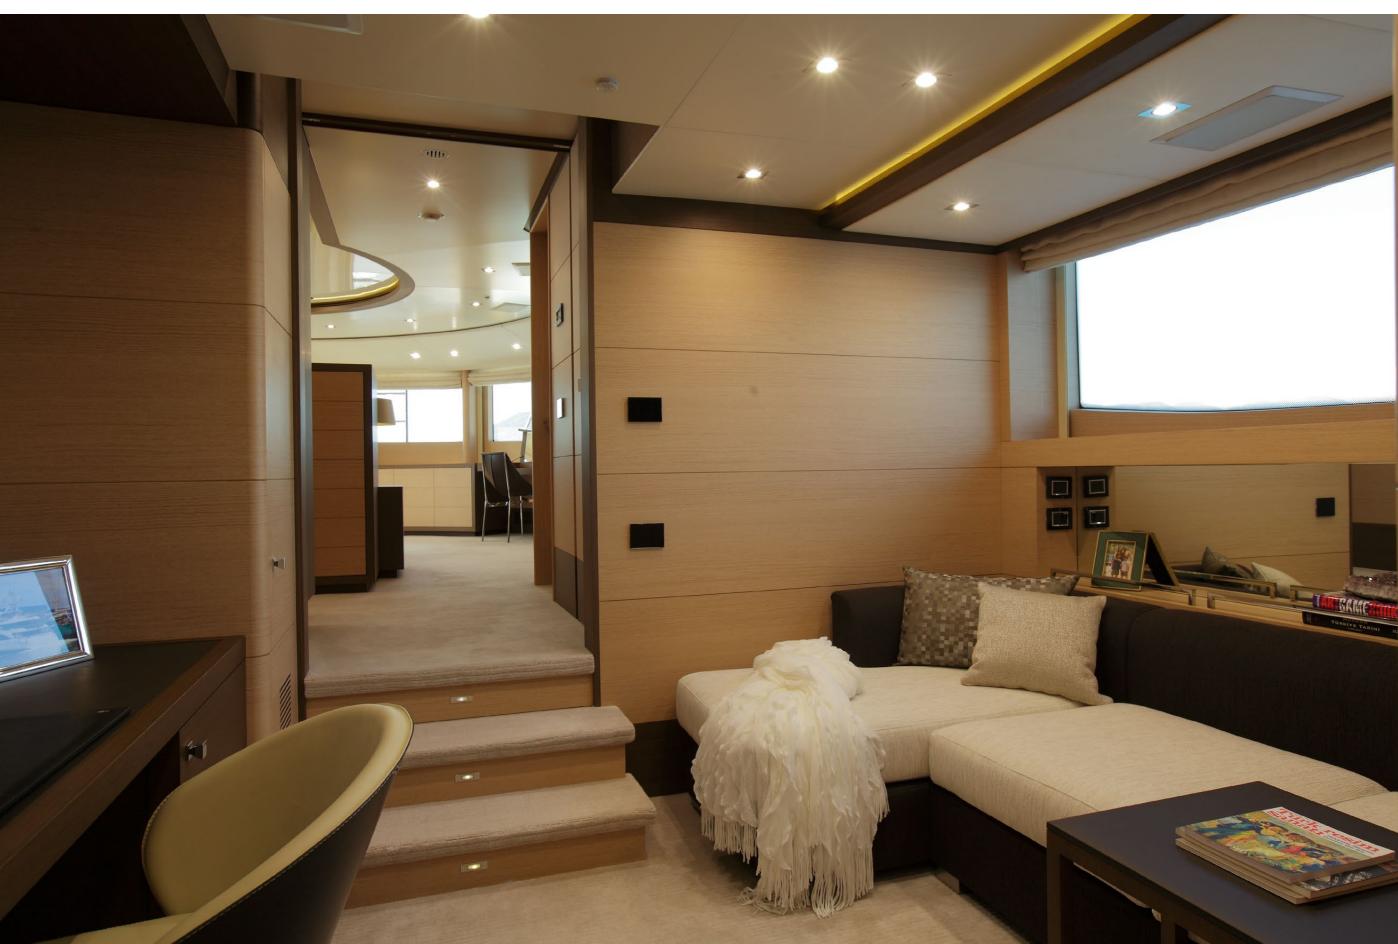

volume, LATIKO will not fail to delight you. Elegant, modern and distinctly Italian, Latiko boasts light flooded interiors and sprawling decks. She accommodates 11 guests in five chic staterooms and offers guests the chance to unwind and explore the glamour the Mediterranean has to offer from her luxurious comfort. Altogether she is the embodiment of what a 44m charter yacht should offer, including a young enthusiastic team trained to exceed your expectations."

#### YACHT FOR CHARTER | LATIKO | 43.6M / 143'01" | AFT DECK



# YACHT FOR CHARTER | LATIKO | 43.6M / 143'01" | MAIN SALON



# YACHT FOR CHARTER | LATIKO | 43.6M / 143'01" | MAIN SALON



# YACHT FOR CHARTER | LATIKO | 43.6M / 143'01" | MASTER STATEROOM



YACHT FOR CHARTER | LATIKO | 43.6M / 143'01" | MASTER STATEROOM - STUDY



# YACHT FOR CHARTER | LATIKO | 43.6M / 143'01" | MASTER ENSUITE



# YACHT FOR CHARTER | LATIKO | 43.6M / 143'01" | VIP STATEROOM



# YACHT FOR CHARTER | LATIKO | 43.6M / 143'01" | VIP STATEROOM



# YACHT FOR CHARTER | LATIKO | 43.6M / 143'01" | DOUBLE STATEROOM





# YACHT FOR CHARTER | LATIKO | 43.6M / 143'01" | UPPER DECK - SKYLOUNGE



# YACHT FOR CHARTER | LATIKO | 43.6M / 143'01" | UPPER DECK - DINING AREA



# YACHT FOR CHARTER | LATIKO | 43.6M / 143'01" | UPPER AFT DECK



YACHT FOR CHARTER | LATIKO | 43.6M / 143'01" | AL FRESCO DINING - OUTSIDE VIEW



YACHT FOR CHARTER | LATIKO | 43.6M / 143'01" | BRIDGE FORWARD - SUN LOUNGES



YACHT FOR CHARTER | LATIKO | 43.6M / 143'01" | SUNDECK JACUZZI



YACHT FOR CHARTER | LATIKO | 43.6M / 143'01" | SUNDECK FORWARD - SITTING AREA



Y