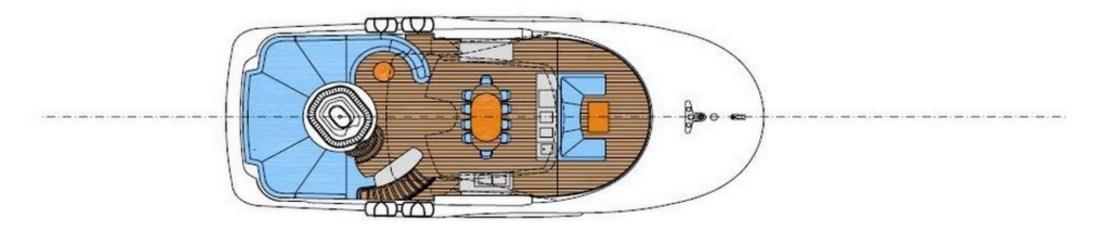

KO | 43.6M / 143'01" | WATER TOYS



YACHT FOR CHARTER | LATIKO | 43.6M / 143'01" | 12M (2024) TECHNOHULL 40S 800HP CHASE BOAT RIB





#### YACHT FOR CHARTER | LATIKO | 43.6M / 143'01"

#### **TENDERS & TOYS**

12M NEW IN 2024 TECHNOHULL 40S 800HP CHASE BOAT RIB

11.5M RIBCO VENOM 39, RIB TWIN RACE TUNED MERCURE 400HP VERADO ENGINES TOTAL 800HP

5.7M CASTOLDI JET18 5.7M RIGID INFLATABLE TENDER

SEADOO RXP255 2 PERSON JET SKI

YAMAHA SUPERJET I PERSON STAND UP JET SKI

2 X SEABOB F5S

2 X SEADOO ELECTRIC WATER SCOOTERS

2 X LIFTFOIL SURFBOARDS

#### TOYS

BESPOKE INFLATABLE WATER SPORTS PLATFORM

SNORKELING EQUIPMENT

2 X 3M X 85CM STAND UP PADDLE BOARDS

2 X SEA KAYAKS

VARIOUS TOWING INFLATABLES FOR 1 - 4 PEOPLE

BEACH TOYS

FISHING EQUIPMENT

\*\*\*TECHNO GYM FULL SIZE RUNNING MACHINE



Sun Deck



Upper Deck