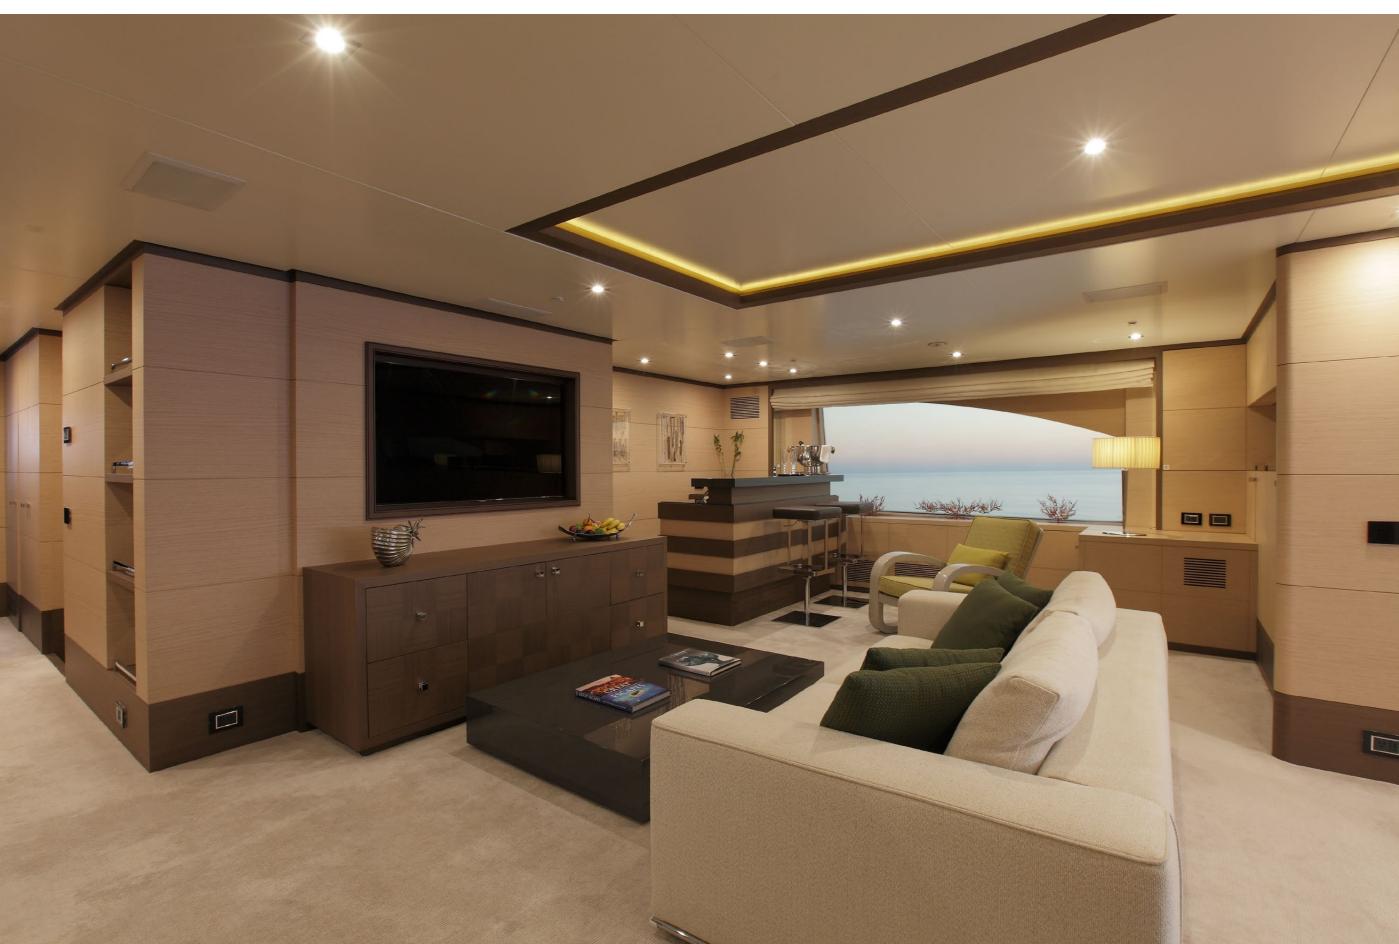

iment of what a 44m charter yacht should offer, including a young enthusiastic team trained to exceed your expectations."

#### YACHT FOR CHARTER | LATIKO | 43.6M / 143'01" | AFT DECK



# YACHT FOR CHARTER | LATIKO | 43.6M / 143'01" | MAIN SALON



# YACHT FOR CHARTER | LATIKO | 43.6M / 143'01" | MAIN SALON



# YACHT FOR CHARTER | LATIKO | 43.6M / 143'01" | MASTER STATEROOM



YACHT FOR CHARTER | LATIKO | 43.6M / 143'01" | MASTER STATEROOM - STUDY



# YACHT FOR CHARTER | LATIKO | 43.6M / 143'01" | MASTER ENSUITE



# YACHT FOR CHARTER | LATIKO | 43.6M / 143'01" | VIP STATEROOM



# YACHT FOR CHARTER | LATIKO | 43.6M / 143'01" | VIP STATEROOM



# YACHT FOR CHARTER | LATIKO | 43.6M / 143'01" | DOUBLE STATEROOM





# YACHT FOR CHARTER | LATIKO | 43.6M / 143'01" | UPPER DECK - SKYLOUNGE



# YACHT FOR CHARTER | LATIKO | 43.6M / 143'01" | UPPER DECK - DINING AREA



# YACHT FOR CHARTER | LATIKO | 43.6M / 143'01" | UPPER AFT DECK



YACHT FOR CHARTER | LATIKO | 43.6M / 143'01" | AL FRESCO DINING - OUTSIDE VIEW



YACHT FOR CHARTER | LATIKO | 43.6M / 143'01" | BRIDGE FORWARD - SUN LOUNGES



YACHT FOR CHARTER | LATIKO | 43.6M / 143'01" | SUNDECK JACUZZI



YACHT FOR CHARTER | LATIKO | 43.6M / 143'01" | SUNDECK FORWARD - SITTING AREA



YACHT FOR CHARTER | LATIKO | 43.6M / 143'01" | WATER TOYS



YACHT FOR CHARTER | LATIKO | 43.6M / 143'01" | 12M (2024) TECHNOHULL 40S 800HP CHASE BOAT RIB





#### YACHT FOR CHARTER | LATIKO | 43.6M / 143'01"

#### **TENDERS & TOYS**

12M NEW IN 2024 TECHNOHULL 40S 800HP CHASE BOAT RIB

11.5M RIBCO VENOM 39, RIB TWIN RACE TUNED MERCURE 400HP V