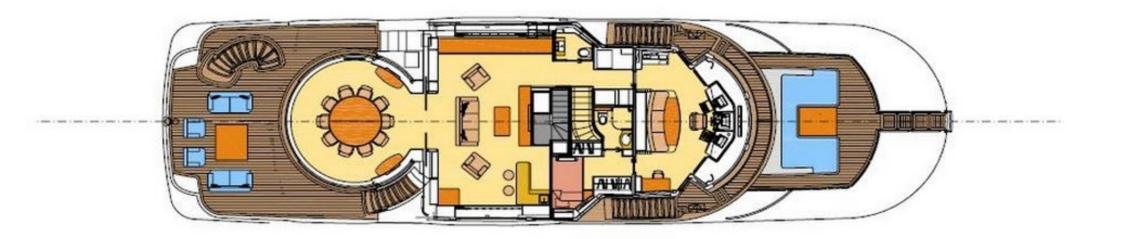

143'01" | WATER TOYS



YACHT FOR CHARTER | LATIKO | 43.6M / 143'01" | 12M (2024) TECHNOHULL 40S 800HP CHASE BOAT RIB





#### YACHT FOR CHARTER | LATIKO | 43.6M / 143'01"

#### **TENDERS & TOYS**

12M NEW IN 2024 TECHNOHULL 40S 800HP CHASE BOAT RIB

11.5M RIBCO VENOM 39, RIB TWIN RACE TUNED MERCURE 400HP VERADO ENGINES TOTAL 800HP

5.7M CASTOLDI JET18 5.7M RIGID INFLATABLE TENDER

SEADOO RXP255 2 PERSON JET SKI

YAMAHA SUPERJET I PERSON STAND UP JET SKI

2 X SEABOB F5S

2 X SEADOO ELECTRIC WATER SCOOTERS

2 X LIFTFOIL SURFBOARDS

#### TOYS

BESPOKE INFLATABLE WATER SPORTS PLATFORM

SNORKELING EQUIPMENT

2 X 3M X 85CM STAND UP PADDLE BOARDS

2 X SEA KAYAKS

VARIOUS TOWING INFLATABLES FOR 1 - 4 PEOPLE

BEACH TOYS

FISHING EQUIPMENT

\*\*\*TECHNO GYM FULL SIZE RUNNING MACHINE



Sun Deck



Upper Deck