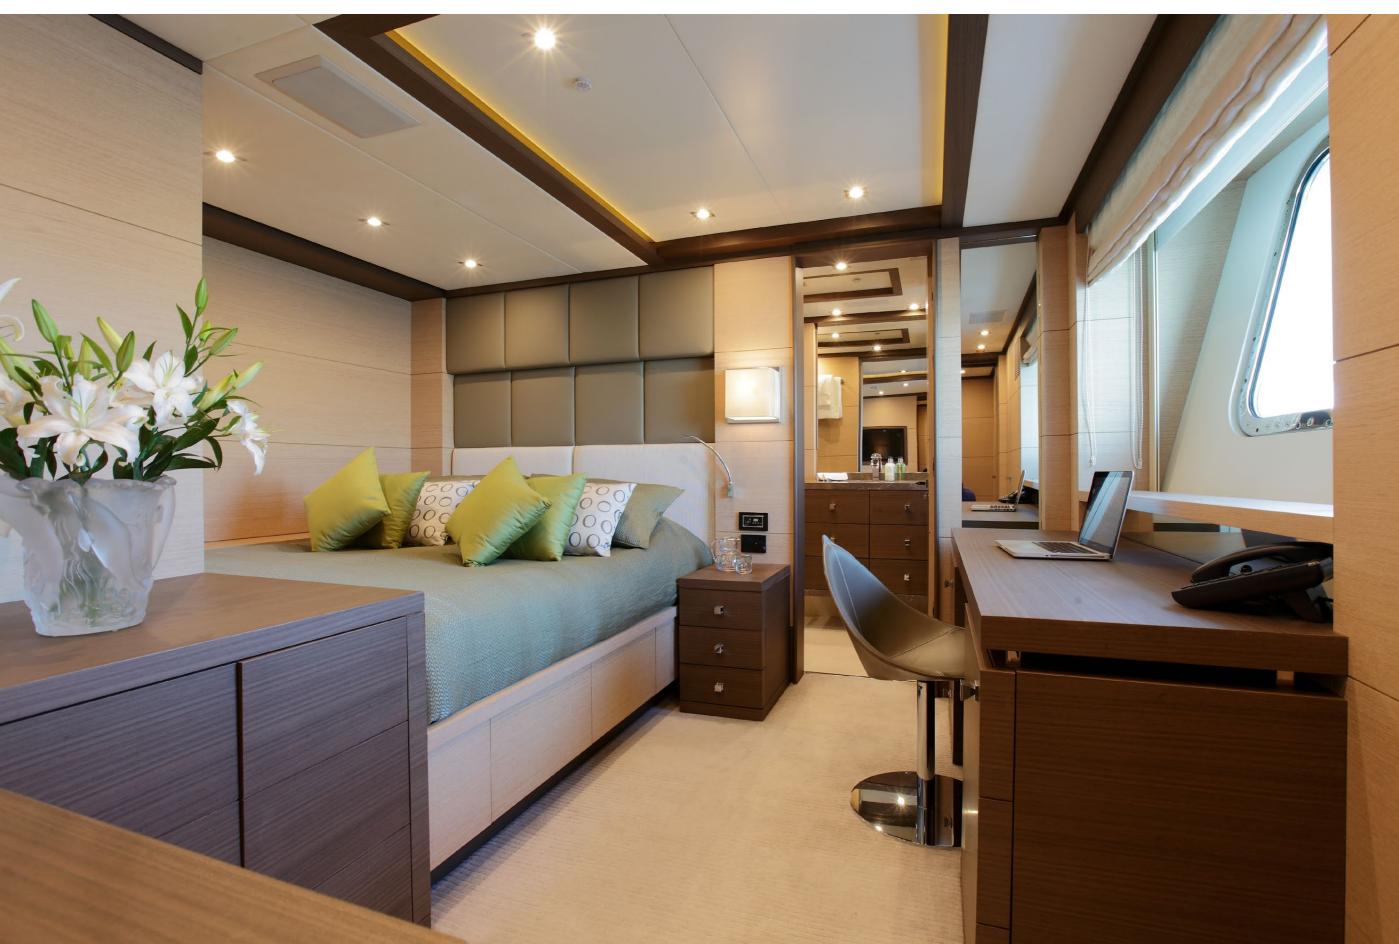

# YACHT FOR CHARTER | LATIKO | 43.6M / 143'01" | MASTER STATEROOM

YACHT FOR CHARTER | LATIKO | 43.6M / 143'01" | MASTER STATEROOM - STUDY