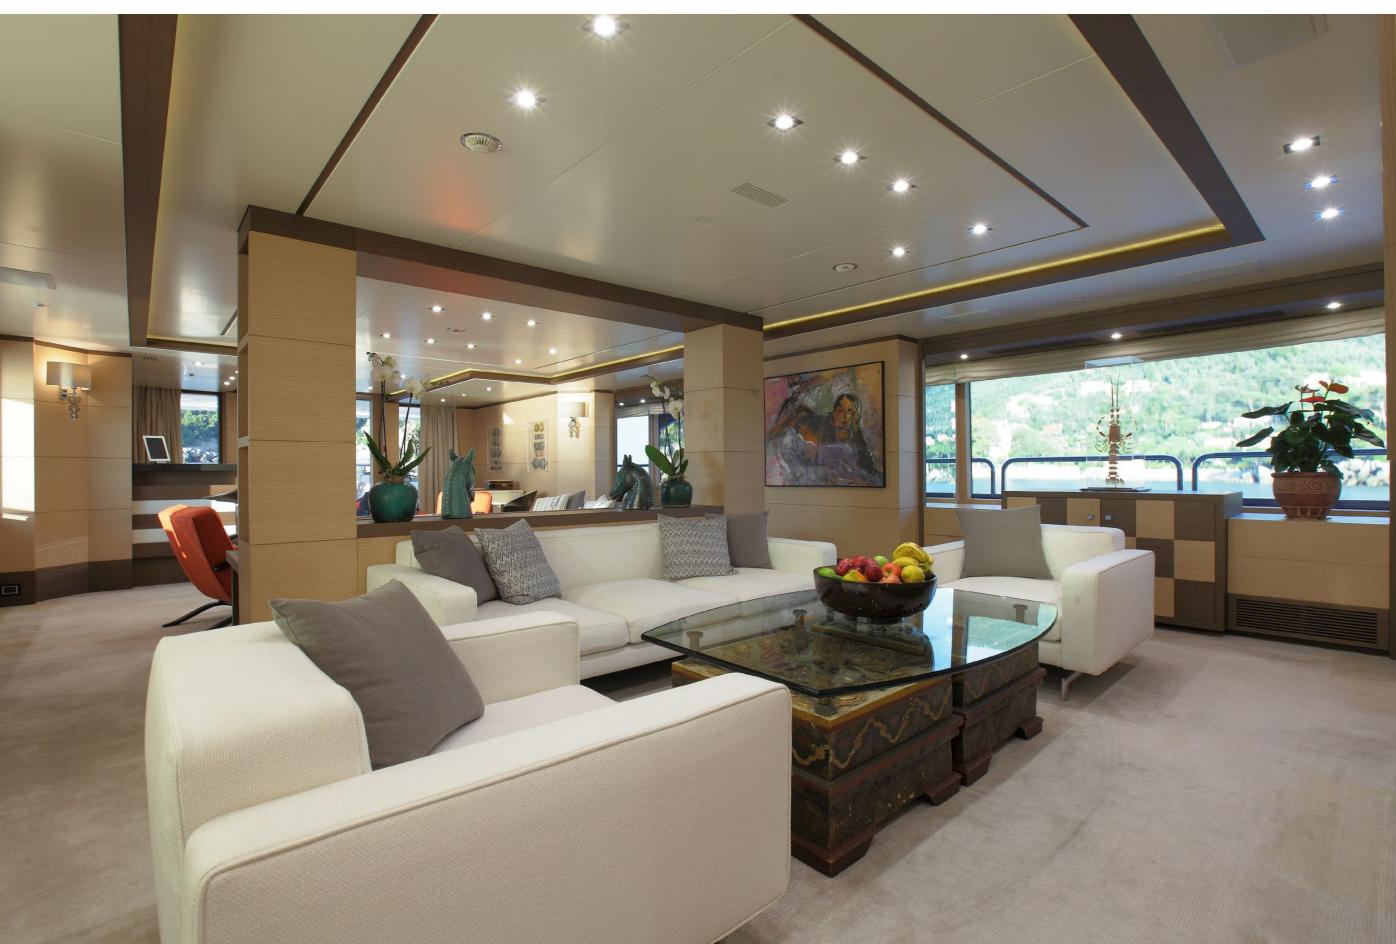

FIT        | 2014                |
| BUILDER              | BENETTI             |

 WEEKLY RATE HIGH
 € 180,000

 WEEKLY RATE LOW
 € 165,000

#### **EXPERT'S VIEW**

"With abundant deck space and exceptional volume, LATIKO will not fail to delight you. Elegant, modern and distinctly Italian, Latiko boasts light flooded interiors and sprawling decks. She accommodates 11 guests in five chic staterooms and offers guests the chance to unwind and explore the glamour the Mediterranean has to offer from her luxurious comfort. Altogether she is the embodiment of what a 44m charter yacht should offer, including a young enthusiastic team trained to exceed your expectations."

#### YACHT FOR CHARTER | LATIKO | 43.6M / 143'01" | AFT DECK



# YACHT FOR CHARTER | LATIKO | 43.6M / 143'01" | MAIN SALON



# YACHT FOR CHARTER | LATIKO | 43.6M / 143'01" | MAIN SALON



# YACHT FOR CHARTER | LATIKO | 43.6M / 143'01" | MASTER STATEROOM



YACHT FOR CHARTER | LATIKO | 43.6M / 143'01" | MASTER STATEROOM - STUDY



# YACHT FOR CHARTER | LATIKO | 43.6M / 143'01" | MASTER ENSUITE



# YACHT FOR CHARTER | LATIKO | 43.6M / 143'01" | VIP STATEROOM



# YACHT FOR CHARTER | LATIKO | 43.6M / 143'01" | VIP STATEROOM



# YACHT FOR CHARTER | LATIKO | 43.6M / 143'01" | DOUBLE STATEROOM





# YACHT FOR CHARTER | LATIKO | 43.6M / 143'01" | UPPER DECK - SKYLOUNGE



# YACHT FOR CHARTER | LATIKO | 43.6M / 143'01" | UPPER DECK - DINING AREA



# YACHT FOR CHARTER | LATIKO | 43.6M / 143'01" | UPPER AFT DECK



YACHT FOR CHARTER | LATIKO | 43.6M / 143'01" | AL FRESCO DINING - OUTSIDE VIEW



YACHT FOR CHARTER |