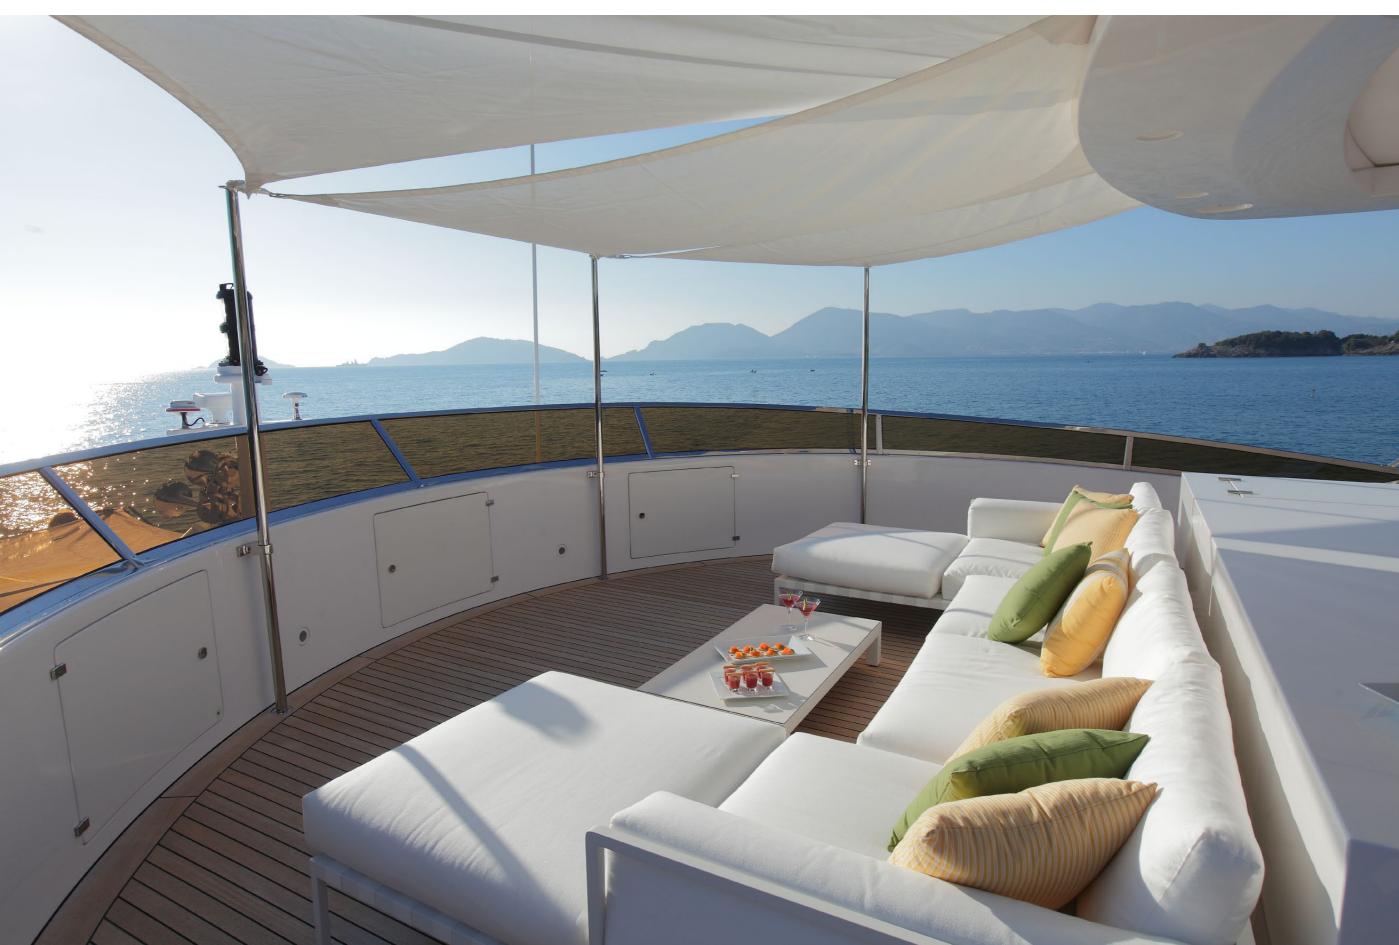

YACHT FOR CHARTER | LATIKO | 43.6M / 143'01" | SUNDECK JACUZZI

YACHT FOR CHARTER | LATIKO | 43.6M / 143'01" | SUNDECK FORWARD - SITTING AREA

YACHT FOR CHARTER | LATIKO | 43.6M / 143'01" | WATER TOYS

YACHT FOR CHARTER | LATIKO | 43.6M / 143'01" | 12M (2024) TECHNOHULL 40S 800HP CHASE BOAT RIB

#### YACHT FOR CHARTER | LATIKO | 43.6M / 143'01"