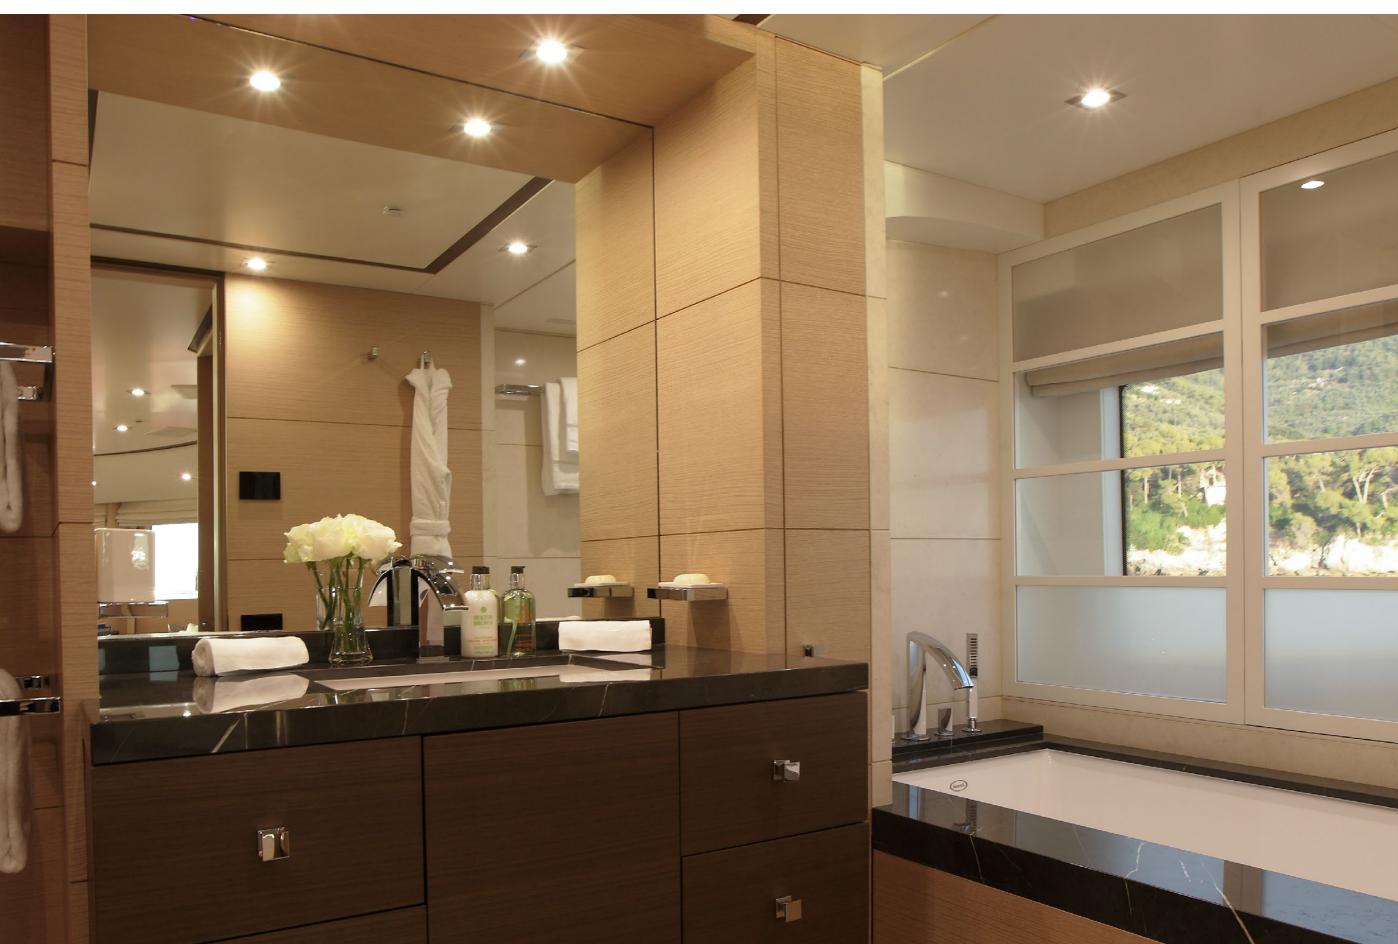

istinctly Italian, Latiko boasts light flooded interiors and sprawling decks. She accommodates 11 guests in five chic staterooms and offers guests the chance to unwind and explore the glamour the Mediterranean has to offer from her luxurious comfort. Altogether she is the embodiment of what a 44m charter yacht should offer, including a young enthusiastic team trained to exceed your expectations."

#### YACHT FOR CHARTER | LATIKO | 43.6M / 143'01" | AFT DECK



# YACHT FOR CHARTER | LATIKO | 43.6M / 143'01" | MAIN SALON



# YACHT FOR CHARTER | LATIKO | 43.6M / 143'01" | MAIN SALON



# YACHT FOR CHARTER | LATIKO | 43.6M / 143'01" | MASTER STATEROOM



YACHT FOR CHARTER | LATIKO | 43.6M / 143'01" | MASTER STATEROOM - STUDY



# YACHT FOR CHARTER | LATIKO | 43.6M / 143'01" | MASTER ENSUITE



# YACHT FOR CHARTER | LATIKO | 43.6M / 143'01" | VIP STATEROOM



# YACHT FOR CHARTER | LATIKO | 43.6M / 143'01" | VIP STATEROOM



# YACHT FOR CHARTER | LATIKO | 43.6M / 143'01" | DOUBLE STATEROOM





# YACHT FOR CHARTER | LATIKO | 43.6M / 143'01" | UPPER DECK - SKYLOUNGE



# YACHT FOR CHARTER | LATIKO | 43.6M / 143'01" | UPPER DECK - DINING AREA



# YACHT FOR CHARTER | LATIKO | 43.6M / 143'01" | UPPER AFT DECK



YACHT FOR CHARTER | LATIKO | 43.6M / 143'01" | AL FRESCO DINING - OUTSIDE VIEW



YACHT FOR CHARTER | LATIKO | 43.6M / 143'01" | BRIDGE FORWARD - SUN LOUNGES



YACHT FOR CHARTER | LATIKO | 43.6M / 143'01" | SUNDECK JACUZZI



YACHT FOR CHARTER | LATIKO | 43.6M / 143'01" | SUNDECK FORWARD - SITTING AREA



YACHT FOR CHARTER | LATIKO | 43.6M / 143'01" | WATER TOYS



YACHT F