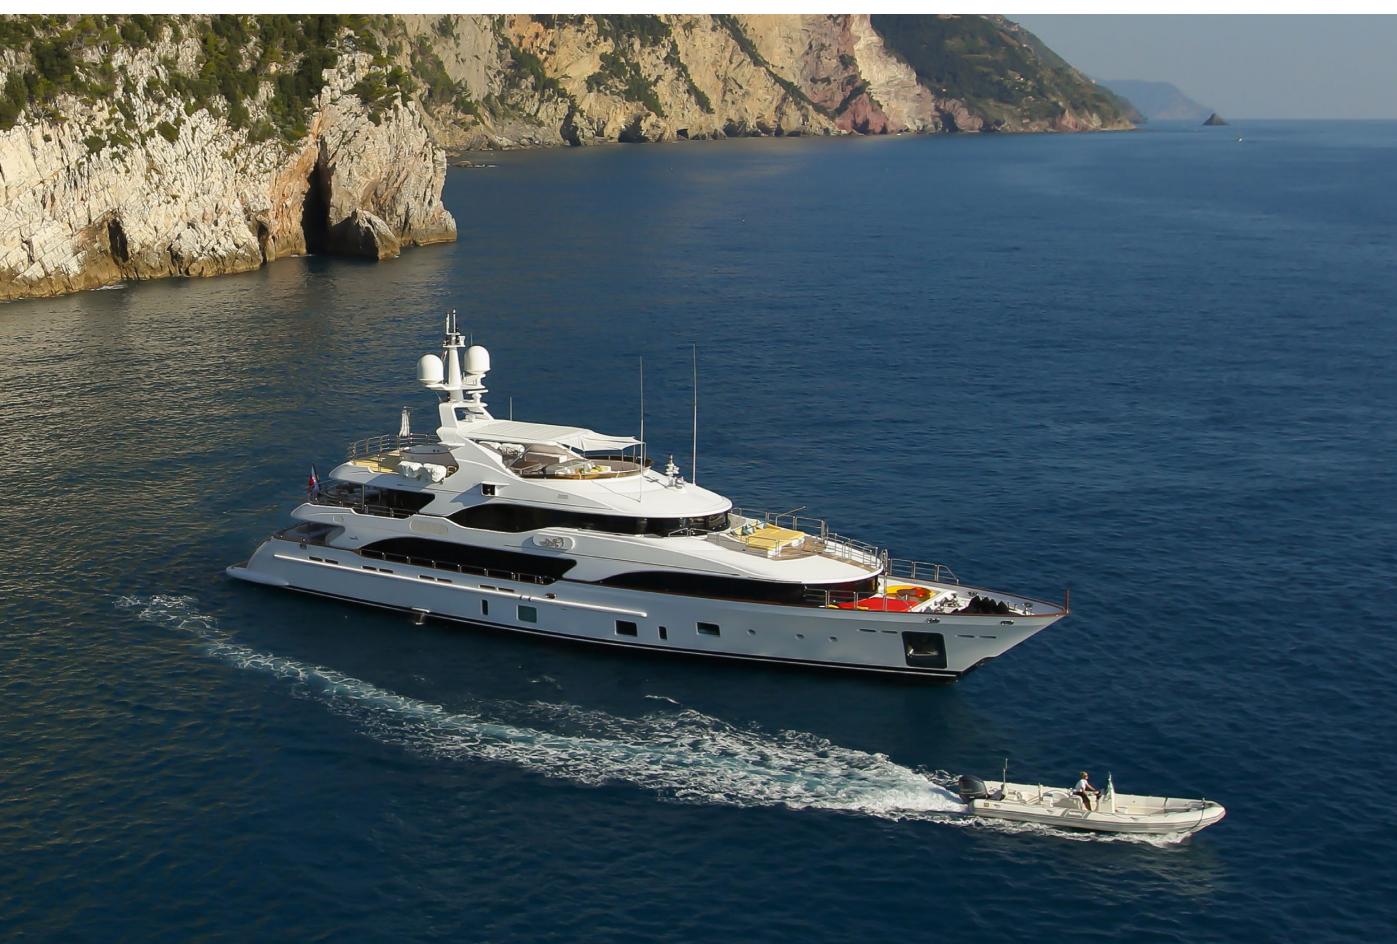

#### YACHT FOR CHARTER | LATIKO | 43.6M / 143'01"

| CRUISING AREA WINTER | PLEASE ENQUIRE      |
|----------------------|---------------------|
| CRUISING AREA SUMMER | WEST MEDITERRANEAN  |
| SPEED                | 13.5 KNOTS / 15 MAX |
| CREW                 | 9                   |
| GUESTS               | 11                  |
| STATEROOMS           | 5                   |
| BEAM                 | 9.2M / 30'02"       |
| BUILT / REFIT        | 2014                |
| BUILDER              | BENETTI             |

#### **EXPERT'S VIEW**

"With abundant deck space and exceptional volume, LATIKO will not fail to delight you. Elegant, modern and distinctly Italian, Latiko boasts light flooded interiors and sprawling decks. She accommodates 11 guests in five chic staterooms and offers guests the chance to unwind and explore the glamour the Mediterranean has to offer from her luxurious comfort. Altogether she is the embodiment of what a 44m charter yacht should offer, including a young enthusiastic team trained to exceed your expectations."