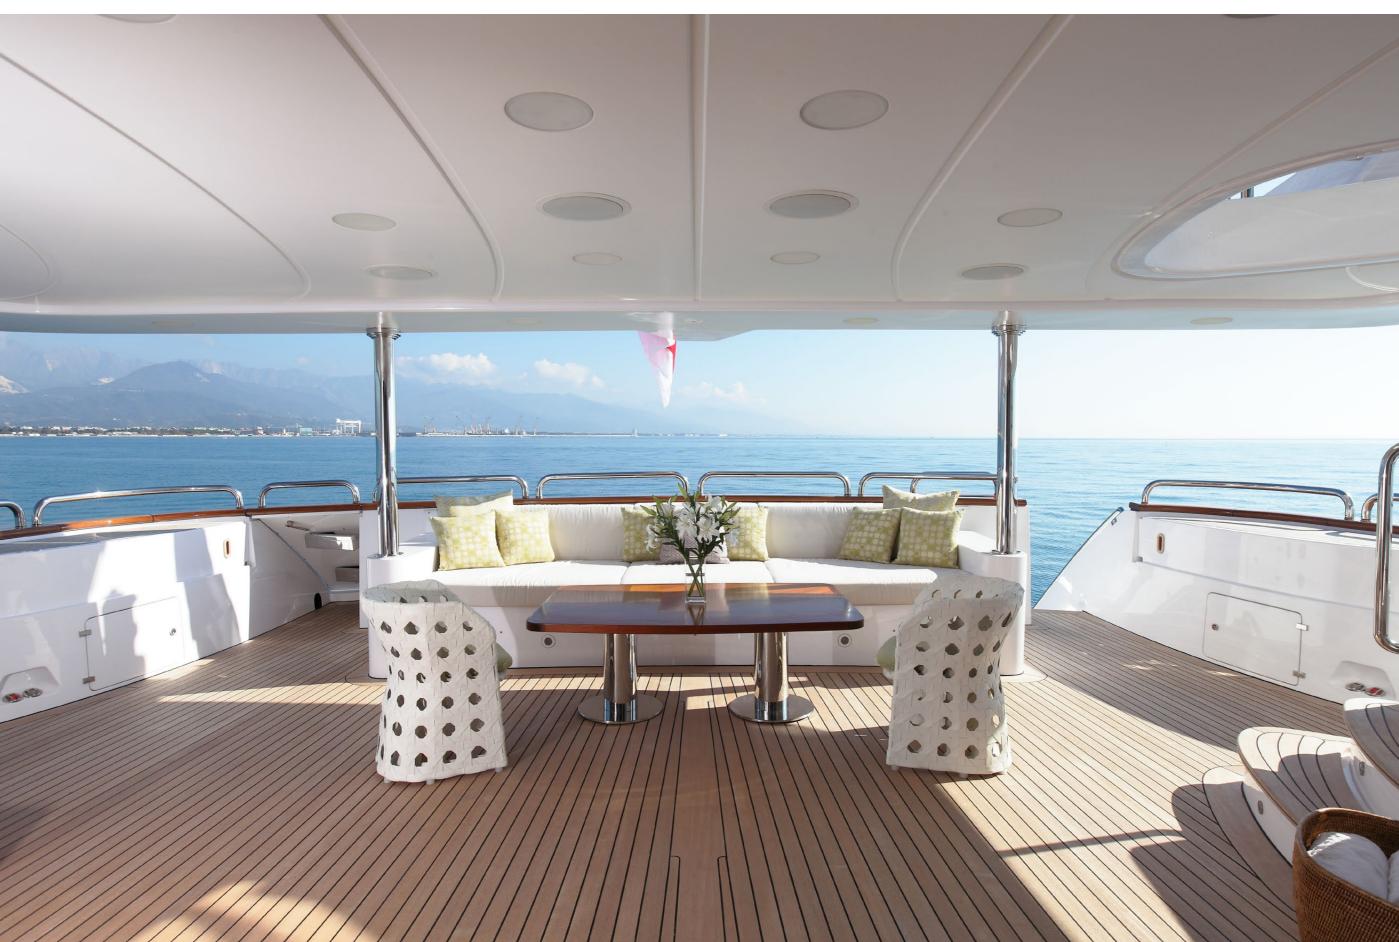

|
| BEAM                 | 9.2M / 30'02"       |
| BUILT / REFIT        | 2014                |
| BUILDER              | BENETTI             |

 WEEKLY RATE HIGH
 € 180,000

 WEEKLY RATE LOW
 € 165,000

#### **EXPERT'S VIEW**

"With abundant deck space and exceptional volume, LATIKO will not fail to delight you. Elegant, modern and distinctly Italian, Latiko boasts light flooded interiors and sprawling decks. She accommodates 11 guests in five chic staterooms and offers guests the chance to unwind and explore the glamour the Mediterranean has to offer from her luxurious comfort. Altogether she is the embodiment of what a 44m charter yacht should offer, including a young enthusiastic team trained to exceed your expectations."

#### YACHT FOR CHARTER | LATIKO | 43.6M / 143'01" | AFT DECK



# YACHT FOR CHARTER | LATIKO | 43.6M / 143'01" | MAIN SALON



# YACHT FOR CHARTER | LATIKO | 43.6M / 143'01" | MAIN SALON



# YACHT FOR CHARTER | LATIKO | 43.6M / 143'01" | MASTER STATEROOM



YACHT FOR CHARTER | LATIKO | 43.6M / 143'01" | MASTER STATEROOM - STUDY



# YACHT FOR CHARTER | LATIKO | 43.6M / 143'01" | MASTER ENSUITE



# YACHT FOR CHARTER | LATIKO | 43.6M / 143'01" | VIP STATEROOM



# YACHT FOR CHARTER | LATIKO | 43.6M / 143'01" | VIP STATEROOM



# YACHT FOR CHARTER | LATIKO | 43.6M / 143'01" | DOUBLE STATEROOM





# YACHT FOR CHARTER | LATIKO | 43.6M / 143'01" | UPPER DECK - SKYLOUNGE



# YACHT FOR CHARTER | LATIKO | 43.6M / 143'01" | UPPER DECK - DINING AREA



# YACHT FOR CHARTER | LATIKO | 43.6M / 143'01" | UPPER AFT DECK



YACHT FOR CHARTER | LATIKO | 43.6M / 14