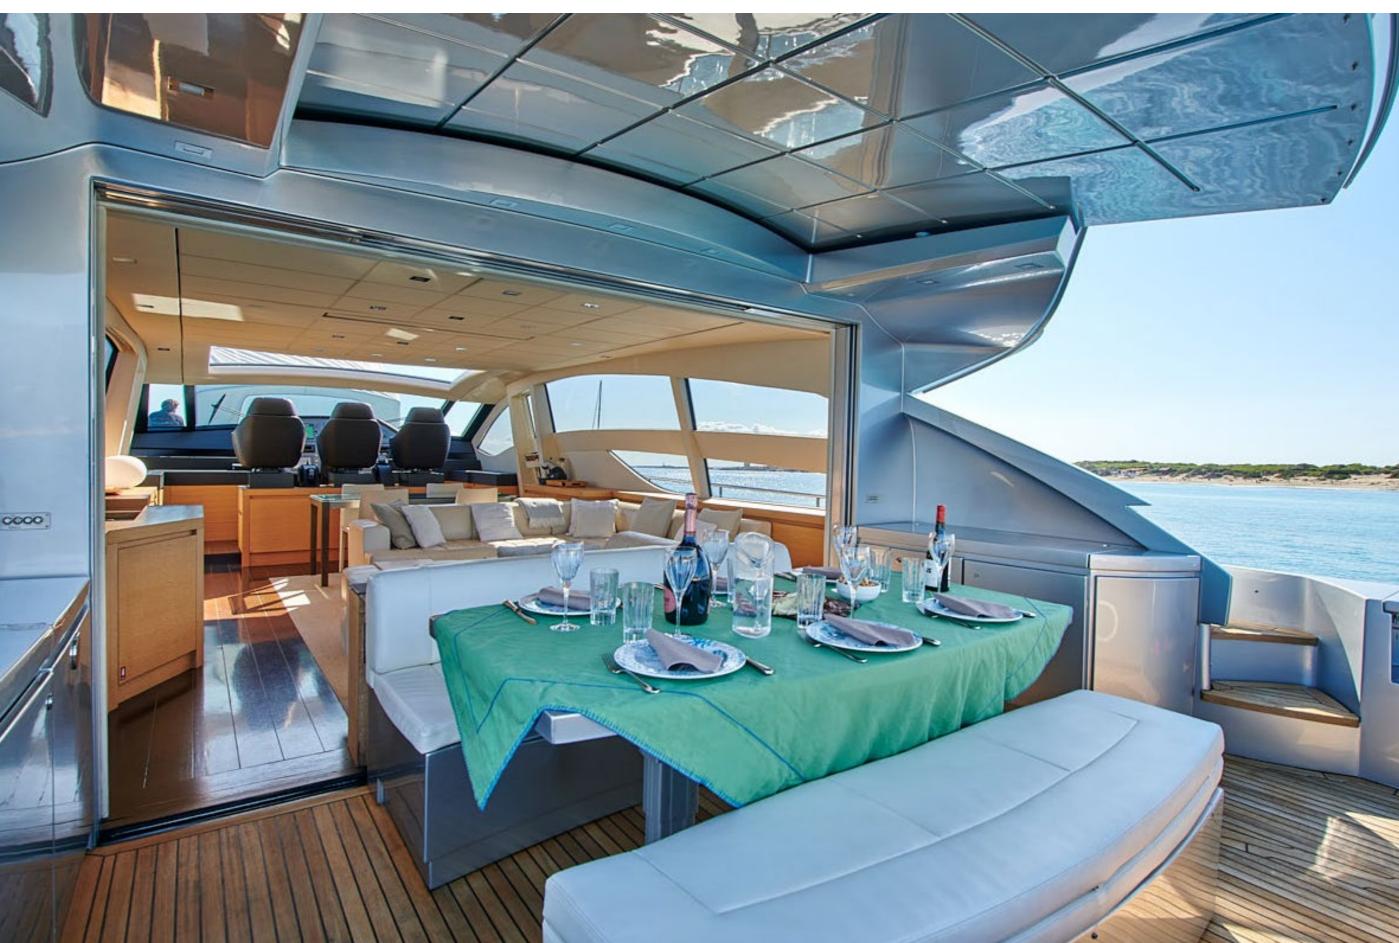

## YACHT FOR CHARTER | HALLEY | 24.50M / 80'5" | AFT DECK AL FRESCO DINING

YACHT FOR CHARTER | HALLEY | 24.50M / 80'5" | MAIN SALON

## YACHT FOR CHARTER | HALLEY | 24.50M / 80'5" | MAIN SALON