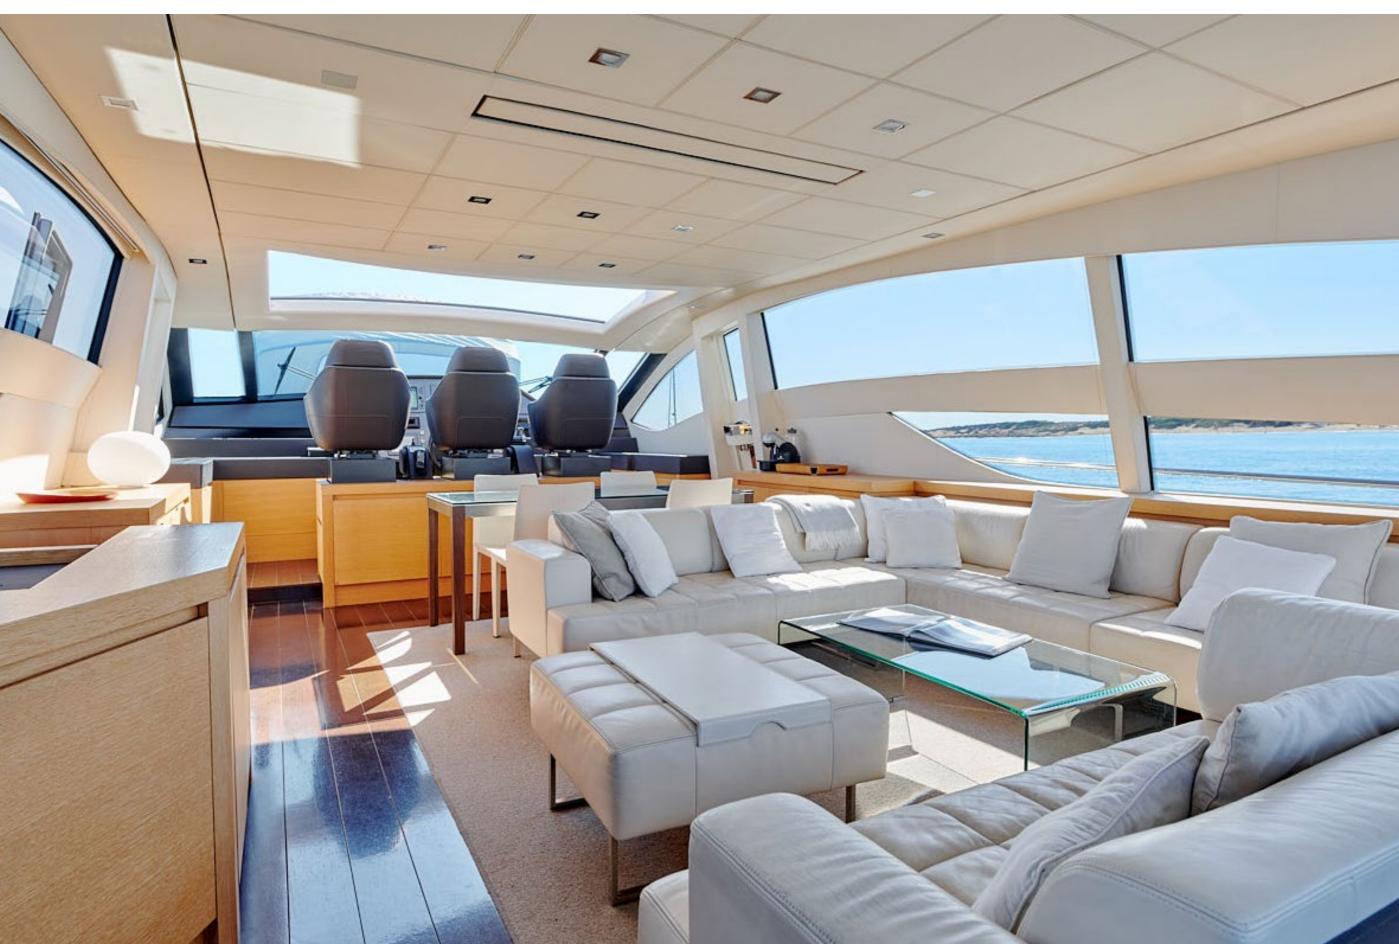

## YACHT FOR CHARTER | HALLEY | 24.50M / 80'5" | MAIN SALON

# YACHT FOR CHARTER | HALLEY | 24.50M / 80'5" | BRIDGE

YACHT FOR CHARTER | HALLEY | 24.50M / 80'5" | MASTER STATEROOM