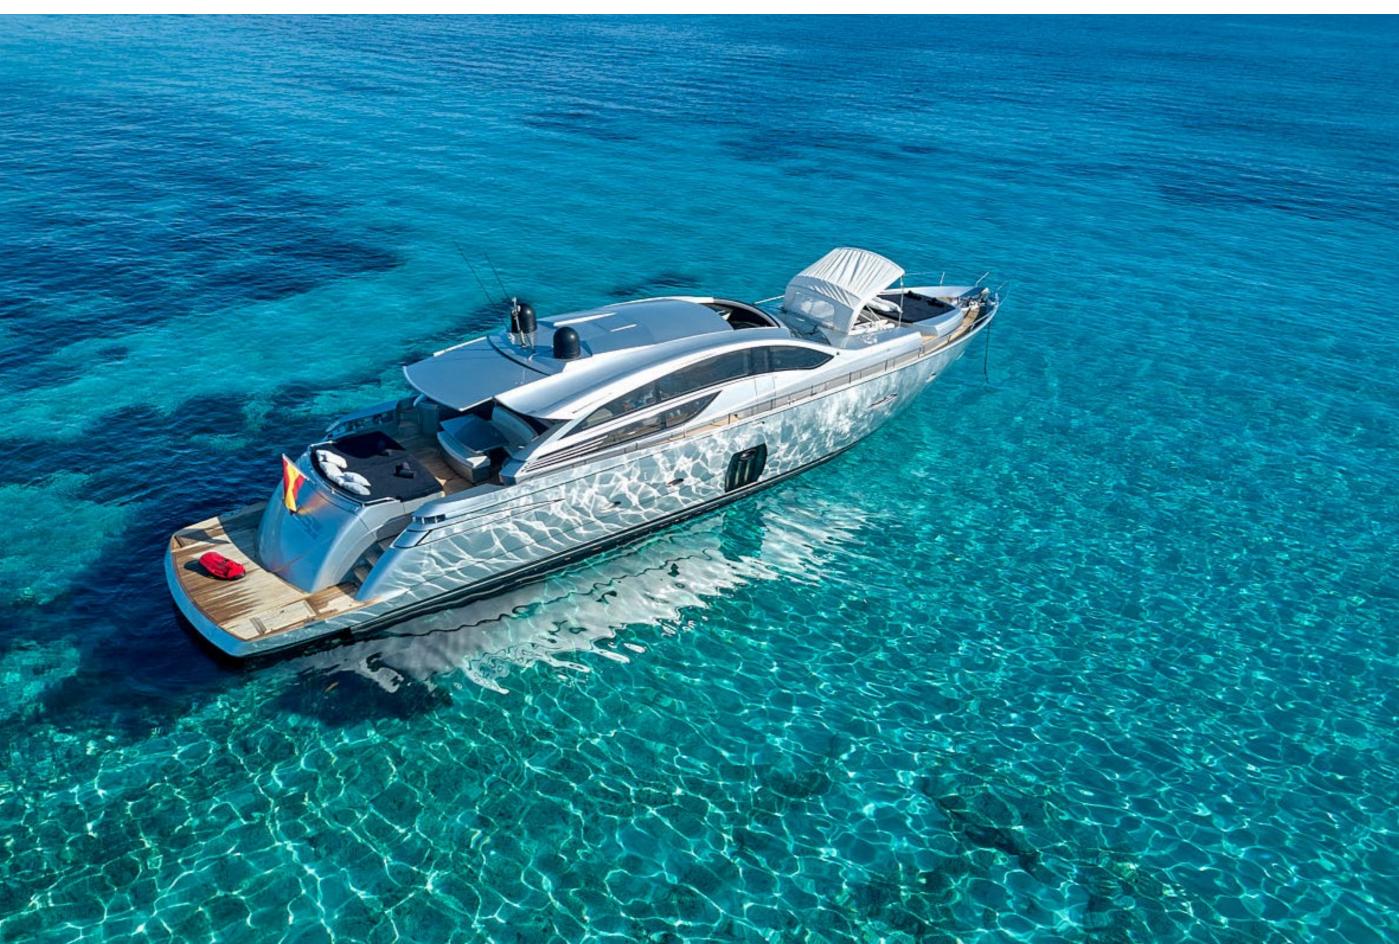

YACHT FOR CHARTER | HALLEY | 24.50M / 80'5" | AERIAL

YACHT FOR CHARTER | HALLEY | 24.50M / 80'5" | FOREDECK

YACHT FOR CHARTER | HALLEY | 24.50M / 80'5" | SUNBATHING AND LOUNGE AREAS