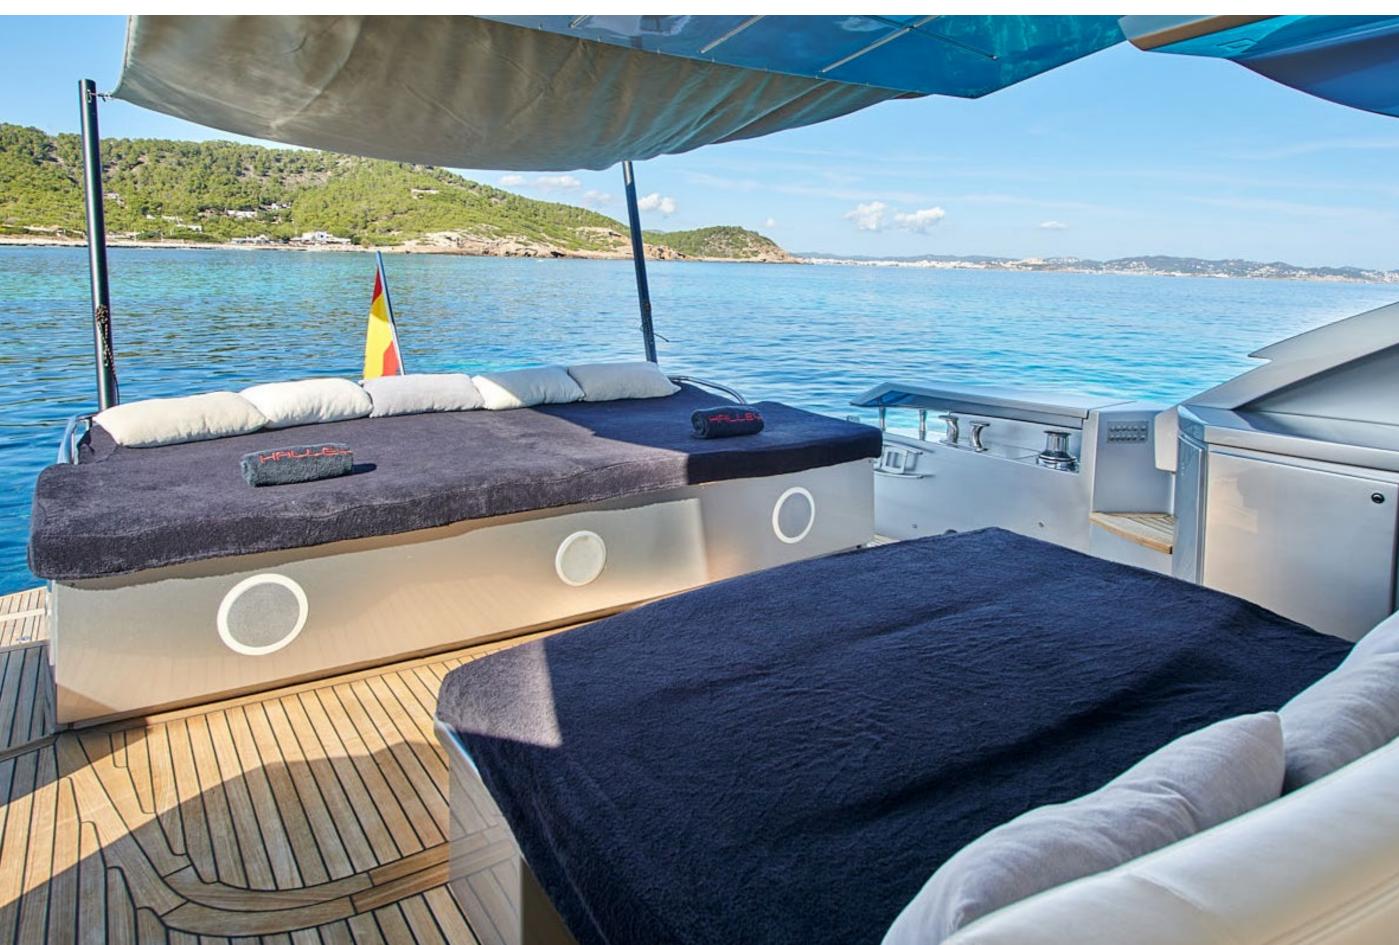

bright interior. Guests can enjoy the thrill of a high-speed yacht, but can also indulge in complete relaxation thanks to her large sunbathing and lounge areas. With her top speed of 35 knots, HALLEY is the perfect yacht for quickly getting on and off the beautiful Balearic Islands and being pampered by her fantastic crew."

Yachts offered are subject to availability. The particulars are believed to be correct but are not guaranteed and may not be used for contractual purposes. Specification provided for information only.



YACHT FOR CHARTER | HALLEY | 24.50M / 80'5" | AERIAL







YACHT FOR CHARTER | HALLEY | 24.50M / 80'5" | FOREDECK



YACHT FOR CHARTER | HALLEY | 24.50M / 80'5" | SUNBATHING AND LOUNGE AREAS



# YACHT FOR CHARTER | HALLEY | 24.50M / 80'5" | AFT DECK SUNBATHING AREA





## YACHT FOR CHARTER | HALLEY | 24.50M / 80'5" | AFT DECK AL FRESCO DINING





YACHT FOR CHARTER | HALLEY | 24.50M / 80'5" | MAIN SALON



## YACHT FOR CHARTER | HALLEY | 24.50M / 80'5" | MAIN SALON







# YACHT FOR CHARTER | HALLEY | 24.50M / 80'5" | BRIDGE



YACHT FOR CHARTER | HALLEY | 24.50M / 80'5" | MASTER STATEROOM



## YACHT FOR CHARTER | HALLEY | 24.50M / 80'5" | MASTER STATEROOM



YACHT FOR CHARTER | HALLEY | 24.50M / 80'5" | MASTER STATEROOM



# YACHT FOR CHARTER | HALLEY | 24.50M / 80'5" | MASTER ENSUITE



# YACHT FOR CHARTER | HALLEY | 24.50M / 80'5" | CORRIDOR



## YACHT FOR CHARTER | HALLEY | 24.50M / 80'5" | VIP STATEROOM



YACHT FOR CHARTER | HALLEY | 24.50M / 80'5" | VIP ENSUITE



YACHT FOR CHARTER | HALLEY | 24.50M / 80'5" | TWIN STATEROOM



# YACHT FOR C