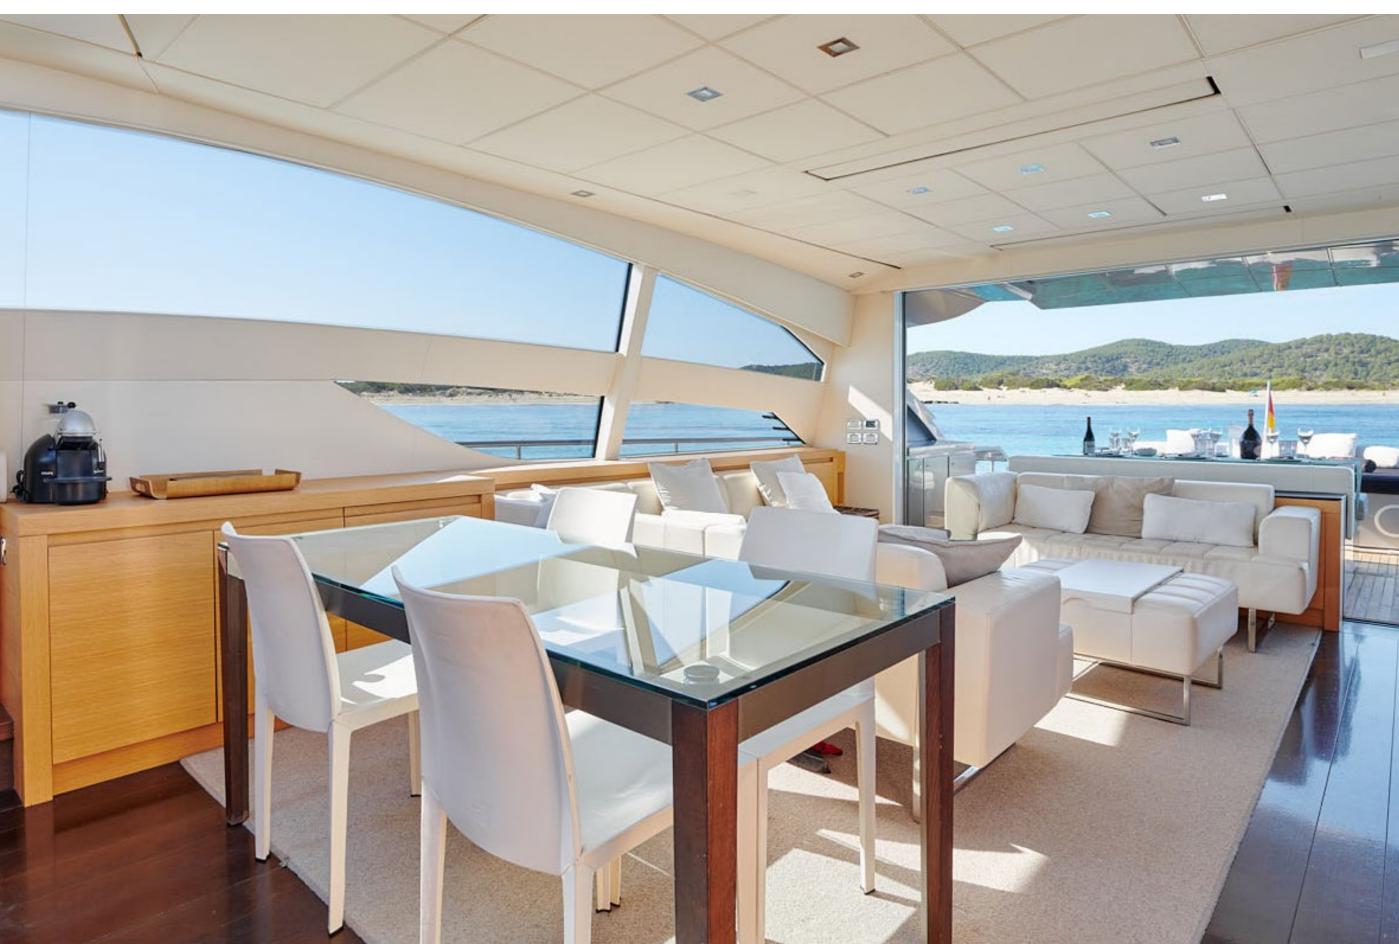

## YACHT FOR CHARTER | HALLEY | 24.50M / 80'5" | AFT DECK AL FRESCO DINING

YACHT FOR CHARTER | HALLEY | 24.50M / 80'5" | MAIN SALON

## YACHT FOR CHARTER | HALLEY | 24.50M / 80'5" | MAIN SALON