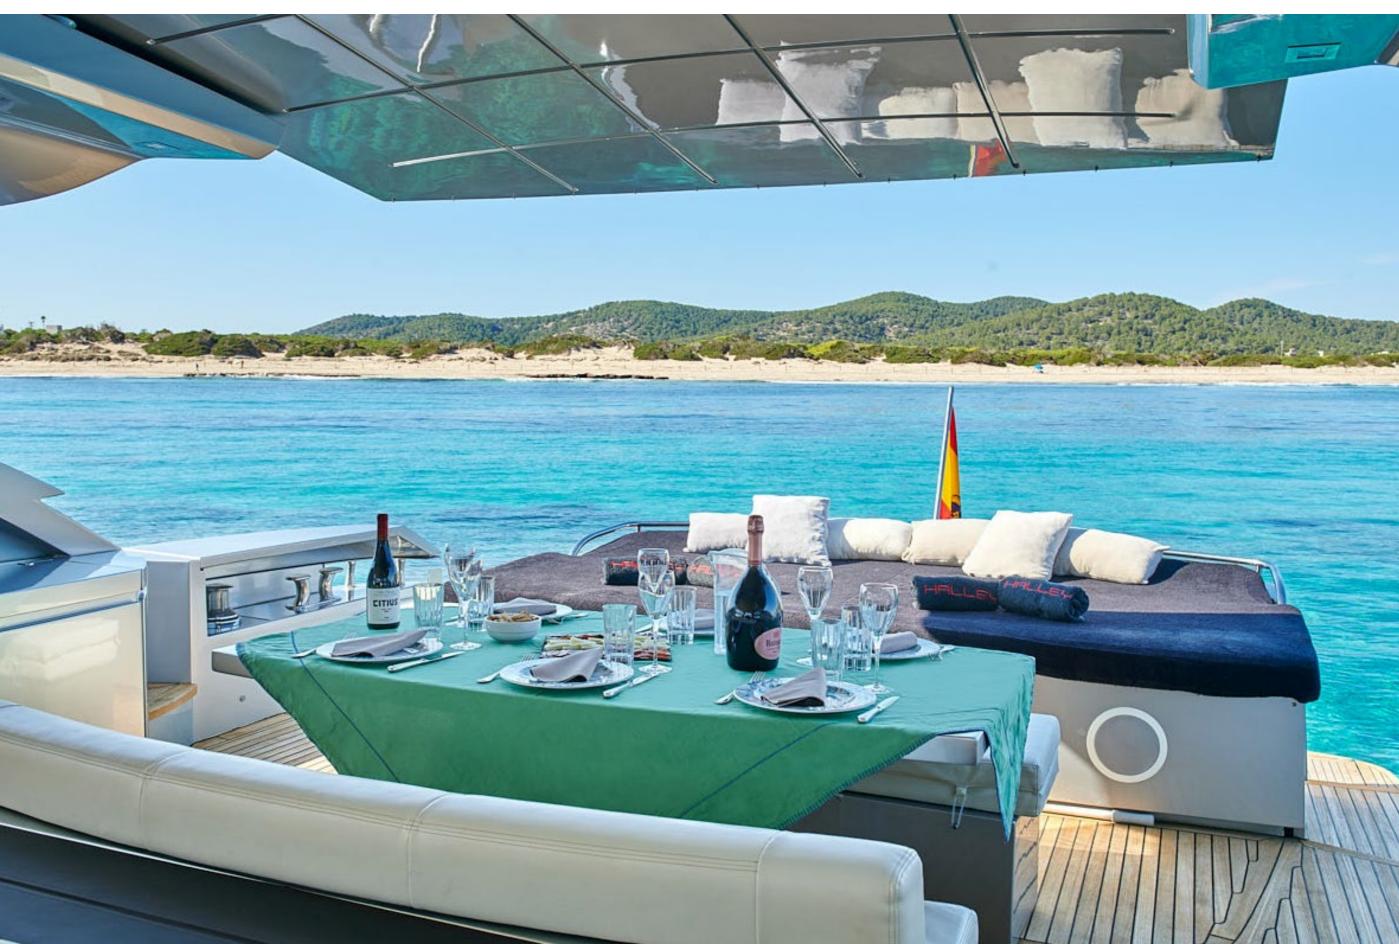

## YACHT FOR CHARTER | HALLEY | 24.50M / 80'5" | AFT DECK AL FRESCO DINING

YACHT FOR CHARTER | HALLEY | 24.50M / 80'5" | MAIN SALON