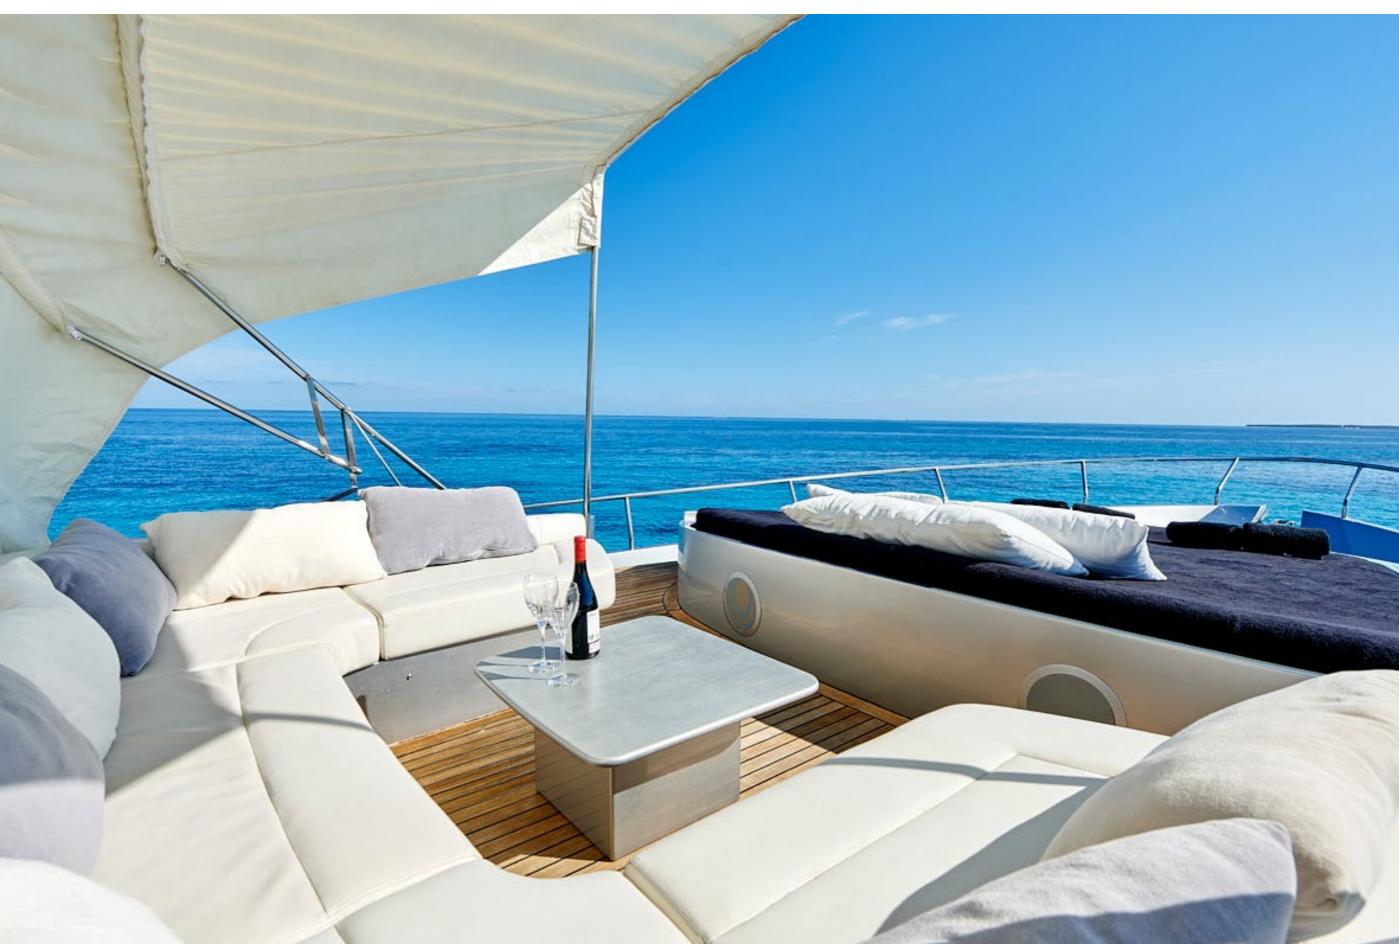

# YACHT FOR CHARTER | HALLEY | 24.50M / 80'5" | AFT DECK SUNBATHING AREA

## YACHT FOR CHARTER | HALLEY | 24.50M / 80'5" | AFT DECK AL FRESCO DINING

YACHT FOR CHARTER | HALLEY | 24.50M / 80'5" | MAIN SALON