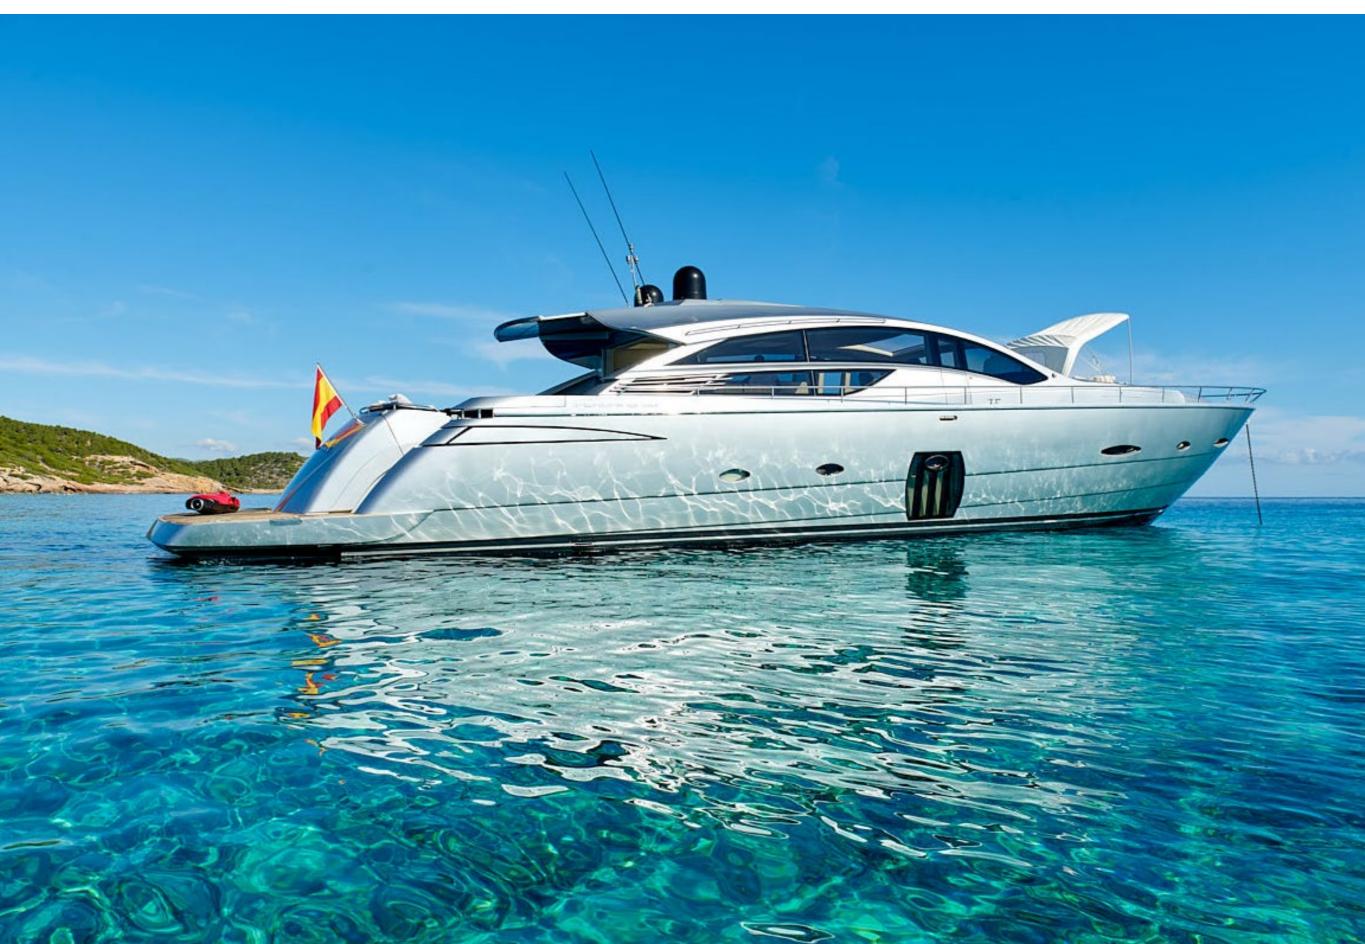

## YACHT FOR CHARTER | HALLEY | 24.50M / 80'5" | GUEST ENSUITE

YACHT FOR CHARTER | HALLEY | 24.50M / 80'5" | PROFILE