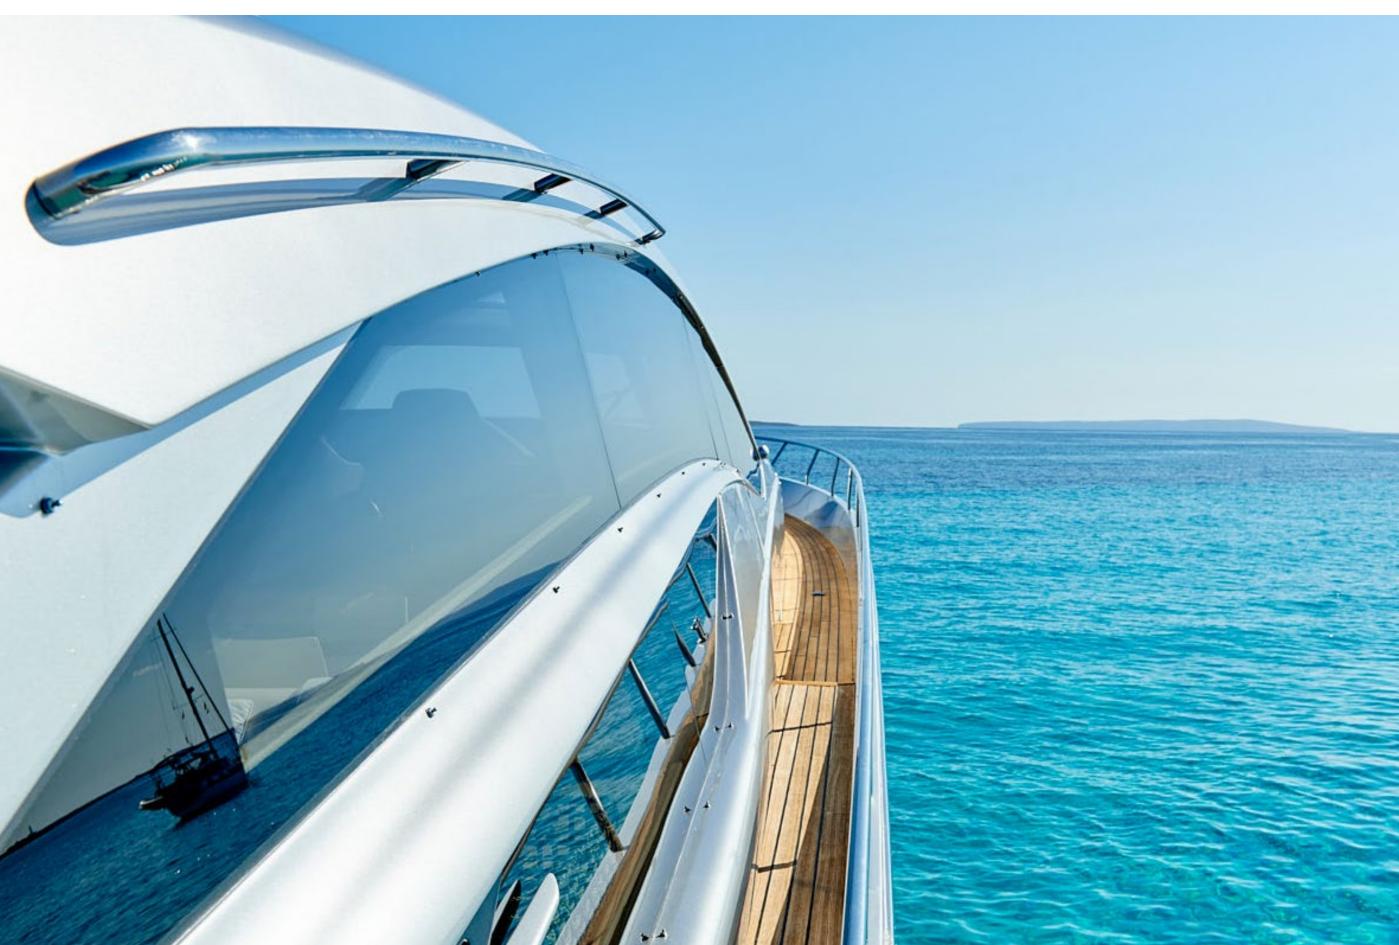

## YACHT FOR CHARTER | HALLEY | 24.50M / 80'5" | GUEST ENSUITE

YACHT FOR CHARTER | HALLEY | 24.50M / 80'5" | PROFILE