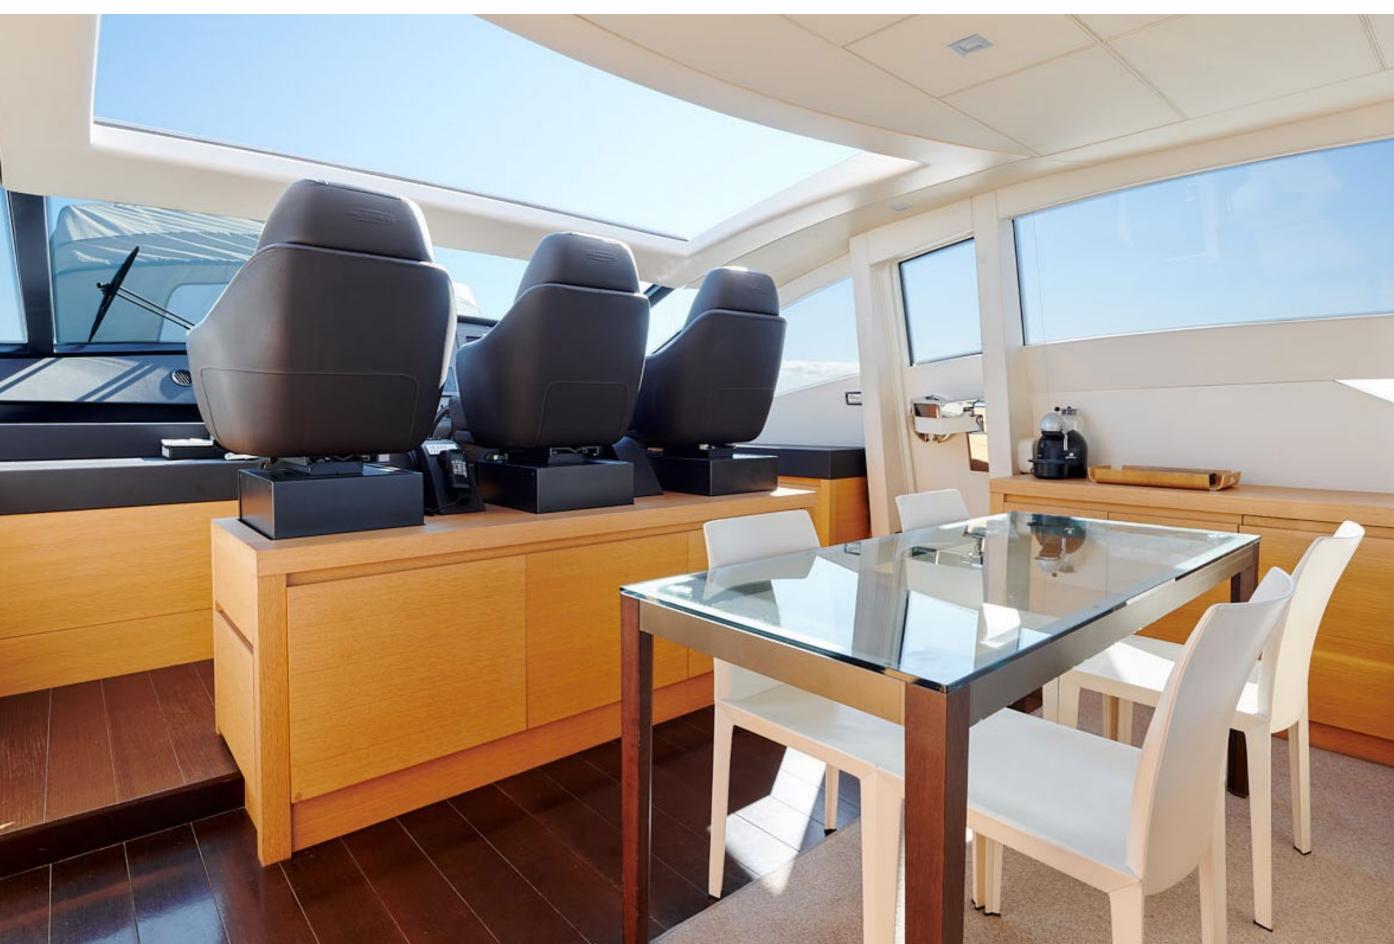

# YACHT FOR CHARTER | HALLEY | 24.50M / 80'5" | BRIDGE

YACHT FOR CHARTER | HALLEY | 24.50M / 80'5" | MASTER STATEROOM