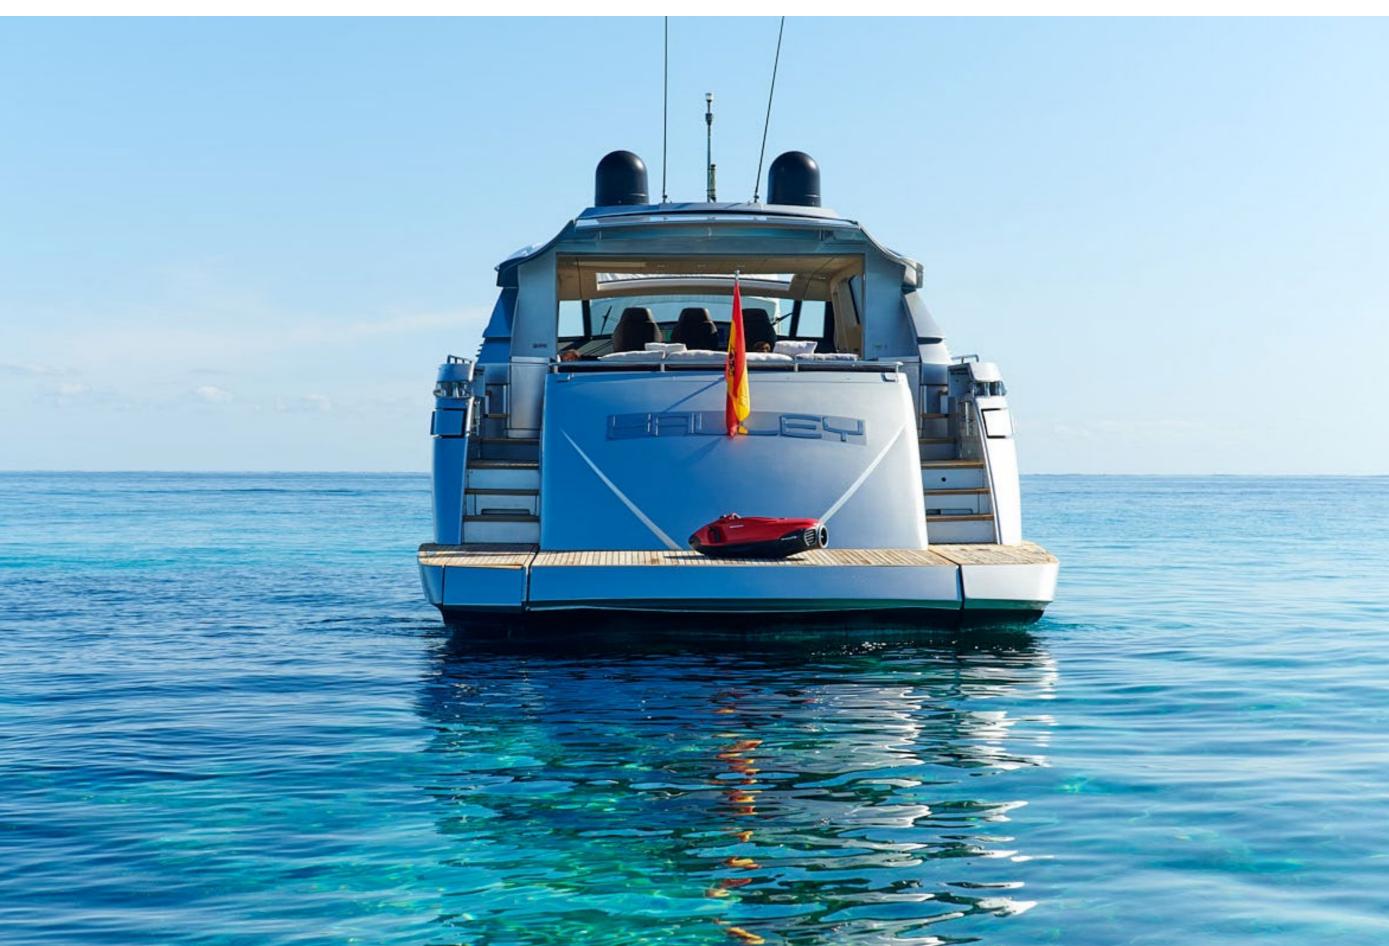

YACHT FOR CHARTER | HALLEY | 24.50M / 80'5" | AERIAL

YACHT FOR CHARTER | HALLEY | 24.50M / 80'5" | FOREDECK

YACHT FOR CHARTER | HALLEY | 24.50M / 80'5" | SUNBATHING AND LOUNGE AREAS

# YACHT FOR CHARTER | HALLEY | 24.50M / 80'5" | AFT DECK SUNBATHING AREA