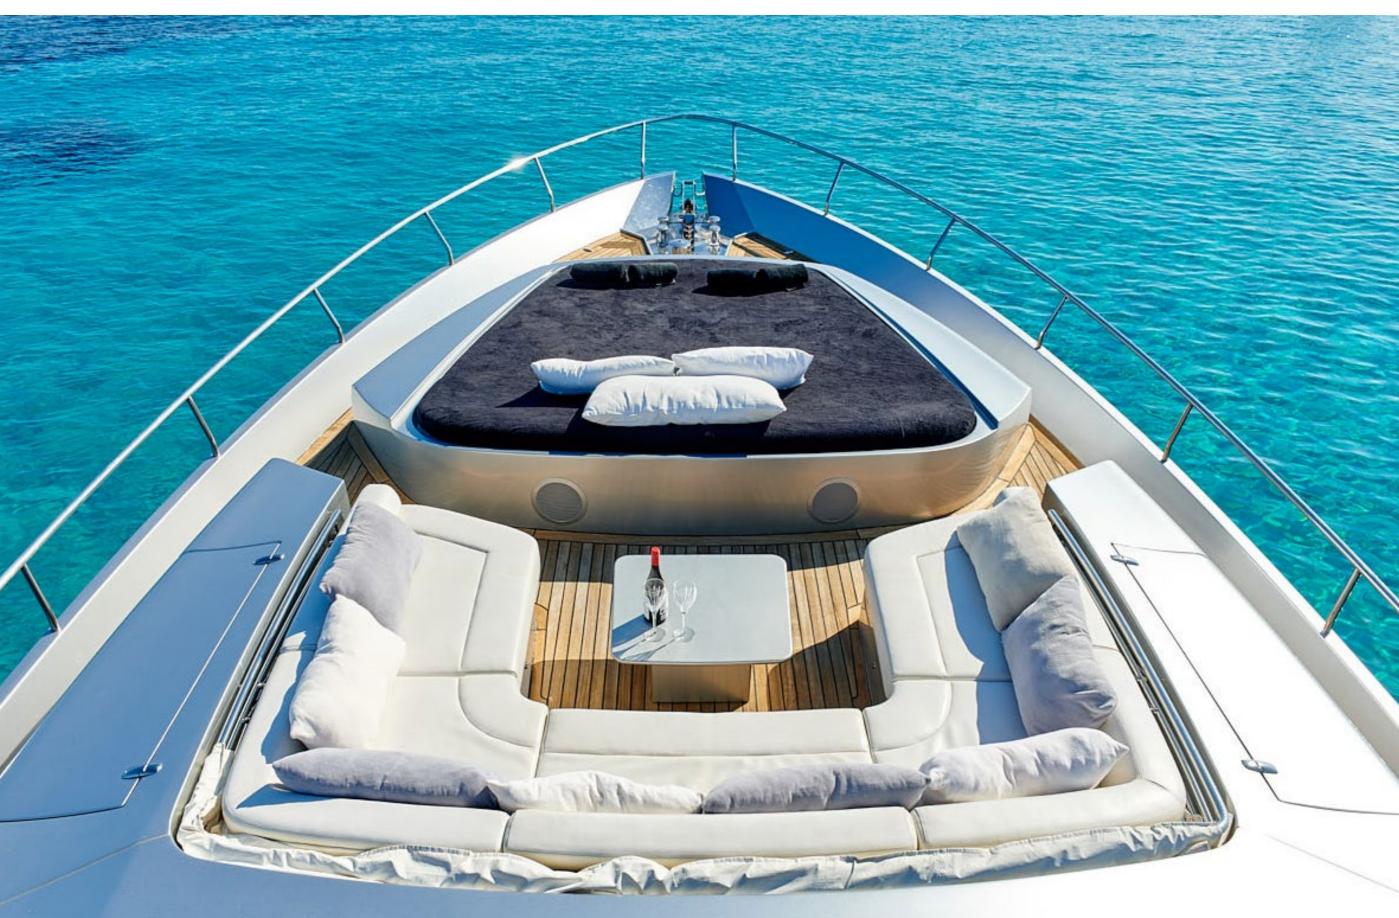

YACHT FOR CHARTER | HALLEY | 24.50M / 80'5" | AERIAL

YACHT FOR CHARTER | HALLEY | 24.50M / 80'5" | FOREDECK

YACHT FOR CHARTER | HALLEY | 24.50M / 80'5" | SUNBATHING AND LOUNGE AREAS