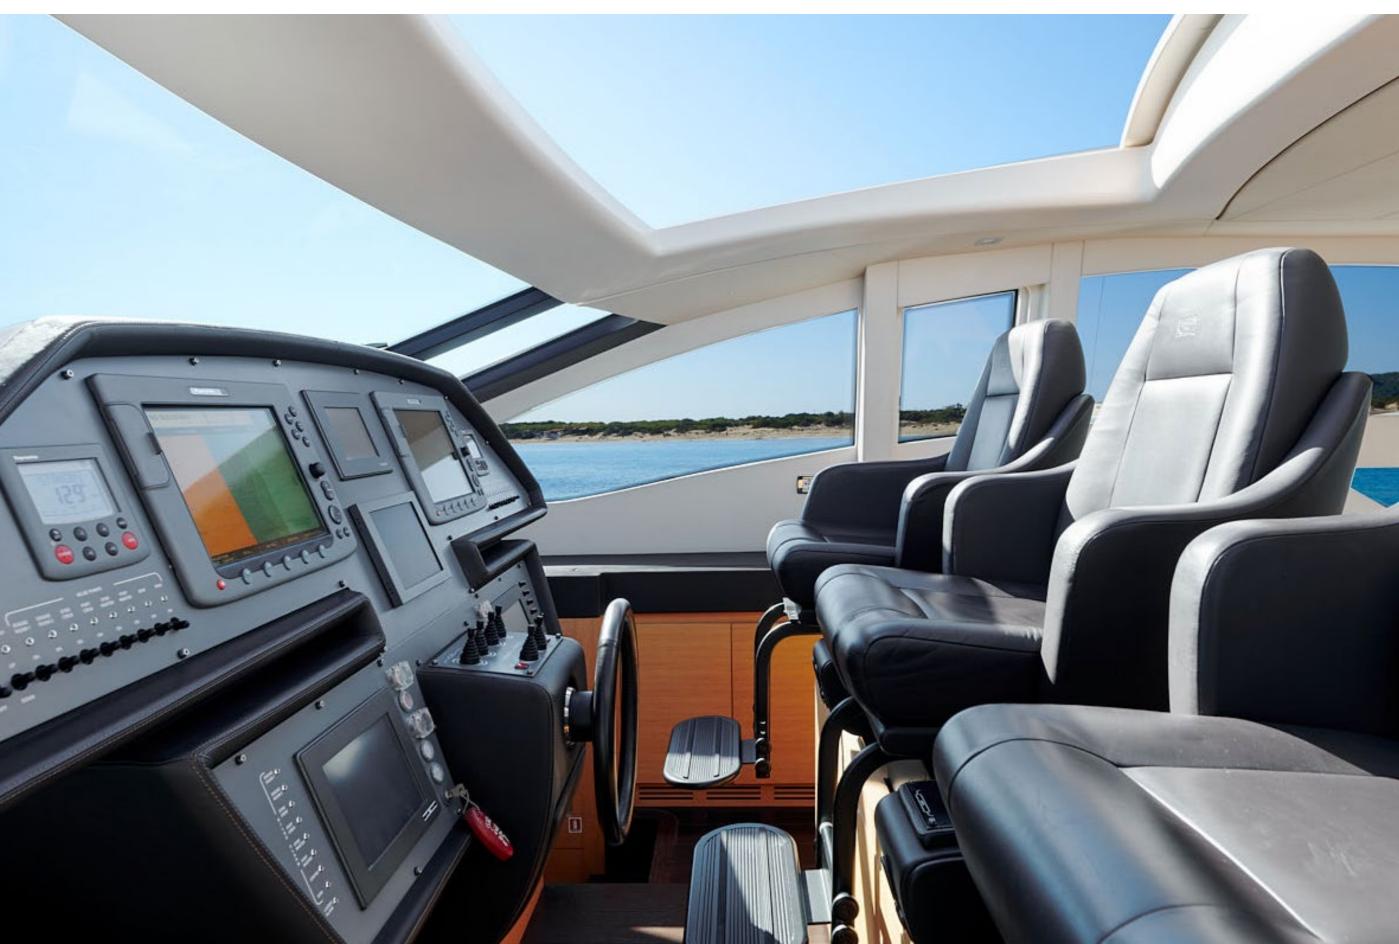

# YACHT FOR CHARTER | HALLEY | 24.50M / 80'5" | BRIDGE

YACHT FOR CHARTER | HALLEY | 24.50M / 80'5" | MASTER STATEROOM